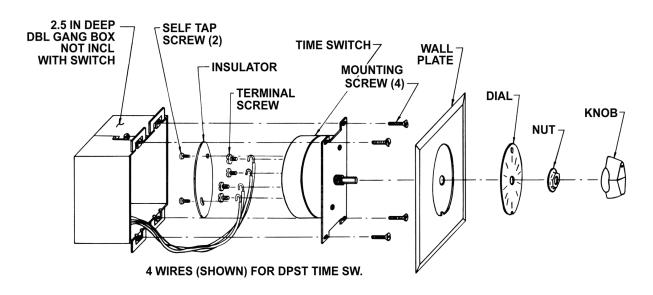

r commercial environments.

## **FEATURES & BENEFITS**

- Versatile time limits allow for quick, simple operation while providing the most effective energy management.
- Supplied with knob, brushed aluminum dial and wall plate.
- Optional NEMA Rated Enclosure available
- Fits double-gang wall box and replaces a single-pole or double-pole wall switch for fast easy installation.
- · Proudly manufactured in the USA.
- Aluminum Wall Plate & Black Knob Included

#### **RATINGS**

: 120-240 VAC, 60 Hz

## **ORDERING INFORMATION**

Part # Description
DT2HR 2 Hour Dial Timer

DT2HRNB 2 Hour Dial Timer with

NEMA Rated Enclosure

DT12HR 12 Hour Dial Timer

DT12HRNB 12 Hour Dial Timer with NEMA Rated Enclosure

#### WARRANTY

1 Year Limited Warranty



# **Dial Timer**

# **INSTALLATION & WIRING**





# SWITCHING CONFIGURATIONS DPST Switch Wiring