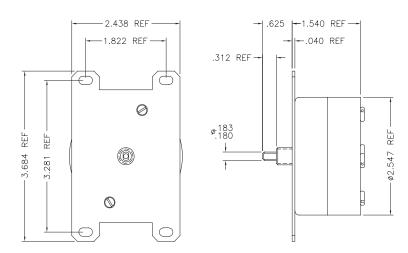

commercial environments.

## **FEATURES & BENEFITS**

- Versatile time limits allow for quick, simple operation while providing the most effective energy management.
- Supplied with knob, brushed aluminum dial and wall plate.
- Optional NEMA Rated Enclosure available
- Fits double-gang wall box and replaces a single-pole or double-pole wall switch for fast easy installation.
- · Proudly manufactured in the USA.
- Aluminum Wall Plate & Black Knob Included

#### **RATINGS**

: 120-240 VAC, 60 Hz

## **ORDERING INFORMATION**

Part # Description
DT2HR 2 Hour Dial Timer

DT2HRNB 2 Hour Dial Timer with

NEMA Rated Enclosure

DT12HR 12 Hour Dial Timer

DT12HRNB 12 Hour Dial Timer with NEMA Rated Enclosure

#### WARRANTY

1 Year Limited Warranty



# **Dial Timer**

# **INSTALLATION & WIRING**





# SWITCHING CONFIGURATIONS DPST Switch Wiring