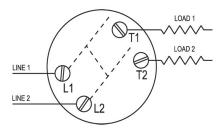

S**

- Versatile time limits allow for quick, simple operation while providing the most effective energy management.
- Supplied with knob, brushed aluminum dial and wall plate.
- Optional NEMA Rated Enclosure available
- Fits double-gang wall box and replaces a single-pole or double-pole wall switch for fast easy installation.
- · Proudly manufactured in the USA.
- Aluminum Wall Plate & Black Knob Included

#### **RATINGS**

: 120-240 VAC, 60 Hz

## **ORDERING INFORMATION**

Part # Description
DT2HR 2 Hour Dial Timer

DT2HRNB 2 Hour Dial Timer with

NEMA Rated Enclosure

DT12HR 12 Hour Dial Timer

DT12HRNB 12 Hour Dial Timer with NEMA Rated Enclosure

#### WARRANTY

1 Year Limited Warranty



# **Dial Timer**

# **INSTALLATION & WIRING**





# SWITCHING CONFIGURATIONS DPST Switch Wiring