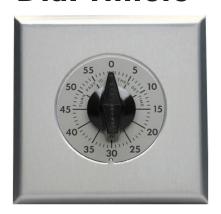

### **APPLICATIONS**

The Warming Trends™ Dial Timers can be used in a variety of residential and commercial applications providing convenient timed control for your fire feature. The brushed aluminum wall plate and black knob is perfect for commercial environments.

## **FEATURES & BENEFITS**

- Versatile time limits allow for quick, simple operation while providing the most effective energy management.
- Supplied with knob, brushed aluminum dial and wall plate.
- Optional NEMA Rated Enclosure available
- Fits double-gang wall box and replaces a single-pole or double-pole wall switch for fast easy installation.
- · Proudly manufactured in the USA.
- Aluminum Wall Plate & Black Knob Included