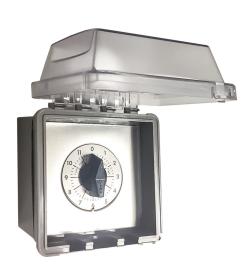

## **FEATURES & BENEFITS**

- Versatile time limits allow for quick, simple operation while providing the most effective energy management.
- Supplied with knob, brushed aluminum dial and wall plate.
- Optional NEMA Rated Enclosure available
- Fits double-gang wall box and replaces a single-pole or double-pole wall switch for fast easy installation.
- · Proudly manufactured in the USA.
- Aluminum Wall Plate & Black Knob Included