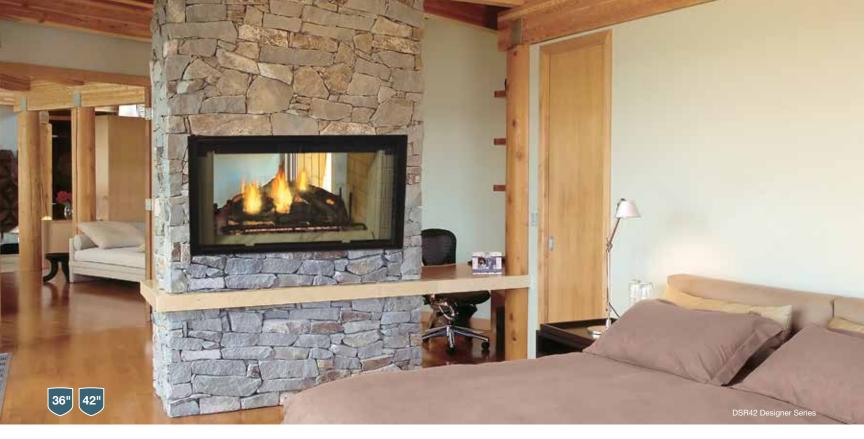

## DESIGNER SERIES **Wood-Burning Fireplace**

Now you can enjoy the incomparable warmth and beauty of your wood burning fireplace from two rooms at once. Get twice the ambiance with a designer see through fireplace.