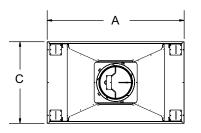

## DESIGNER SERIES SPECIFICATIONS

| MODEL       | WIDTH (A)       |                 | HEIGHT (B)          |                     | DEPTH (C)      |                | VIEWING AREA                     | RADIANT OR  |
|-------------|-----------------|-----------------|---------------------|---------------------|----------------|----------------|----------------------------------|-------------|
|             | ACTUAL          | FRAMING         | ACTUAL              | FRAMING             | ACTUAL         | FRAMING        | (D x E)                          | CIRCULATING |
| Designer 36 | 40"<br>(1016mm) | 41"<br>(1041mm) | 41-1/4"<br>(1022mm) | 41-1/2"<br>(1054mm) | 24"<br>(610mm) | 23"<br>(584mm) | 36" x 20-7/8"<br>(914mm x 530mm) | Radiant     |
| Designer 42 | 47"<br>(1194mm) | 48"<br>(1219mm) | 58-7/8"<br>(1496mm) | 39-1/8"<br>(994mm)  | 28"<br>(711mm) | 27"<br>(686mm) | 42" x 23"<br>(1067mm x 584mm)    | Radiant     |

Top View

Front View

Side View