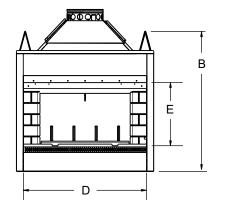

## DESIGNER SERIES SPECIFICATIONS

| MODEL       | WIDTH (A)       |                 | HEIGHT (B)          |                     | DEPTH (C)      |                | VIEWING AREA                     | RADIANT OR  |
|-------------|-----------------|-----------------|---------------------|---------------------|----------------|----------------|----------------------------------|-------------|
|             | ACTUAL          | FRAMING         | ACTUAL              | FRAMING             | ACTUAL         | FRAMING        | (D x E)                          | CIRCULATING |
| Designer 36 | 40"<br>(1016mm) | 41"<br>(1041mm) | 41-1/4"<br>(1022mm) | 41-1/2"<br>(1054mm) | 24"<br>(610mm) | 23"<br>(584mm) | 36" x 20-7/8"<br>(914mm x 530mm) | Radiant     |
| Designer 42 | 47"<br>(1194mm) | 48"<br>(1219mm) | 58-7/8"<br>(1496mm) | 39-1/8"<br>(994mm)  | 28"<br>(711mm) | 27"<br>(686mm) | 42" x 23"<br>(1067mm x 584mm)    | Radiant     |

Top View

Front View

Side View