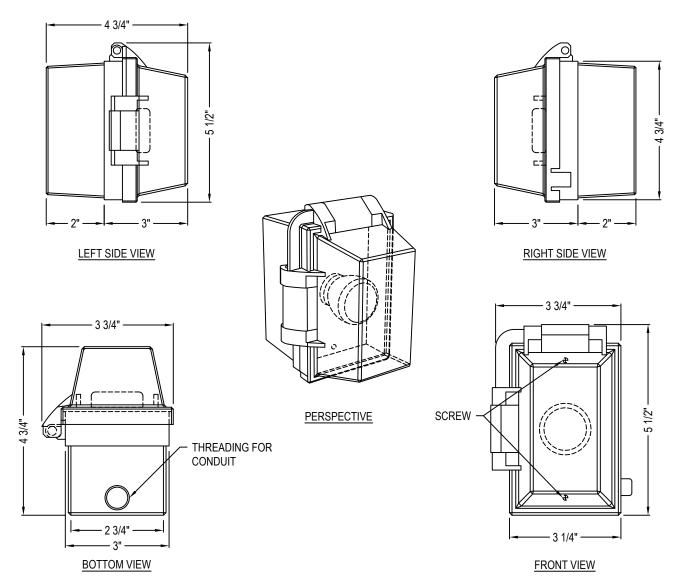

## **SPECIFICATIONS**

PART NUMBER: OPT-ESTOP VOLTAGE: 110V ONLY

2X OPENINGS FOR CONDUIT (1/2")

## NOTES:

- 1. INSTALLATION TO BE COMPLETED IN ACCORDANCE WITH MANUFACTURER'S SPECIFICATIONS.
- 2. DO NOT SCALE DRAWING.
- 3. THIS DRAWING IS INTENDED FOR USE BY ARCHITECTS, ENGINEERS, CONTRACTORS, CONSULTANTS AND DESIGN PROFESSIONALS FOR PLANNING PURPOSES ONLY. THIS DRAWING MAY NOT BE USED FOR CONSTRUCTION.
- 4. ALL INFORMATION CONTAINED HEREIN WAS CURRENT AT THE TIME OF DEVELOPMENT BUT MUST BE REVIEWED AND APPROVED BY THE PRODUCT MANUFACTURER TO BE CONSIDERED ACCURATE.
- CONTRACTOR'S NOTE: FOR PRODUCT AND COMPANY INFORMATION VISIT www.CADdetails.com/info AND ENTER REFERENCE NUMBER 5353-003.

## **ACCESSORIES & REPLACEMENTS**

**ELECTRICAL EMERGENCY SHUT-OFF BUTTON** 

5353-003 REVISION DATE 09/03/2020