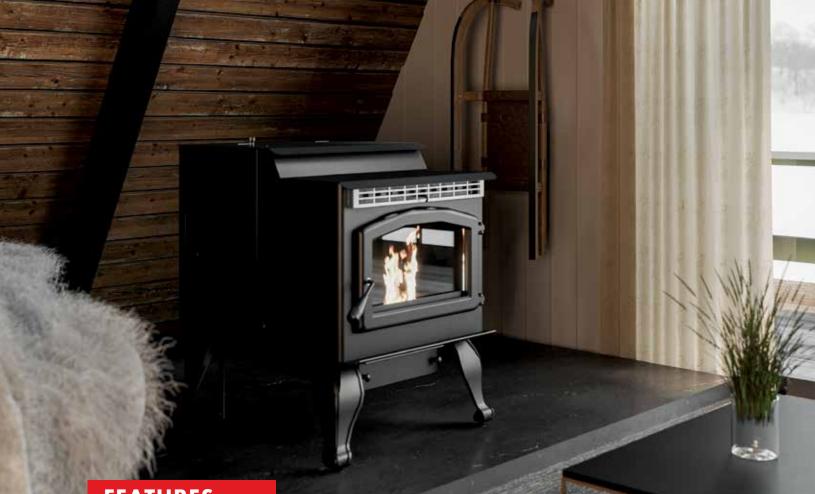

## SP23L SONORA Pellet Stove

## **FEATURES**

42,000 BTU's, 2,000 Sq. Ft., 1.4 g/hr. 55 lb. Capacity, 120 CFM Blower Digital Controls, 185 lbs.

2020 Compliant

Mobile Home and Canada Approved

\*Available as a freestanding model only.

The Breckwell SP23L Sonora is EPA 2020 certified and mobile home approved. It features graceful Queen Anne legs and mirrored glass, so you see the flames when it is burning, but hides the interior during off season. An optional brick kit adds style. The hopper holds 55 lbs of carbon-neutral pellets and heats 2,000 sq. ft. With its practical, stay-cool wooden handle and beautiful arched door, the Sonora is a combination of style and warmth you need to see to believe.