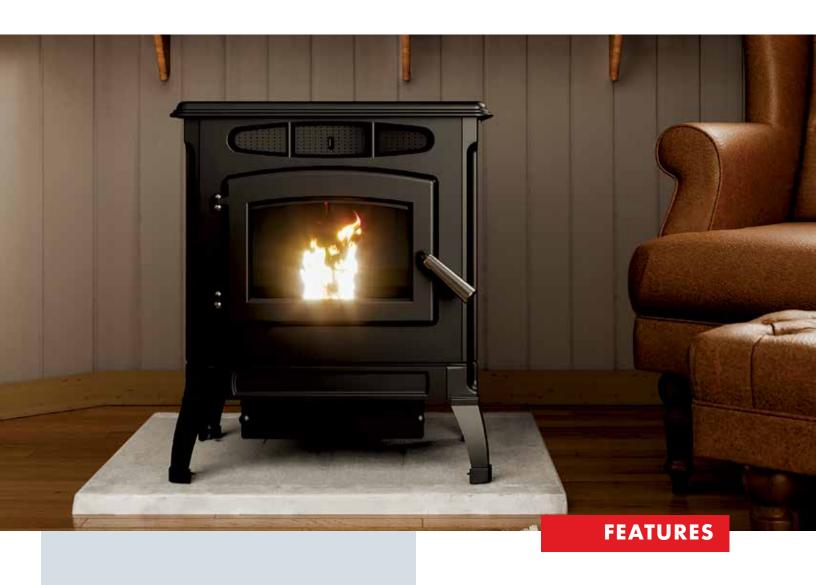

## SPC4000 Pellet Stove

Classic Cast is a captivating combination of comfort and charm. You might not guess from its nostalgic country styling that this is such a powerful stove – providing both radiant and forced air heat for up to 50 hours on one load. This attractive unit has an optional brick kit that adds to the inner beauty, and easily accessible ash pan. The SPC4000 is 2020 EPA certified and mobile home approved. Four levels of heat in a digital control board help you control the warmth for up to 2,000 sq. ft."

42,000 BTU's, 2,000 Sq. Ft., 1.4g/hr. 45 lb. Capacity, 120 CFM Blower Digital Controls, Ash Pan Included, 315 lbs.

2020 Compliant

**Mobile Home and Canada Approved** 

\*Available as a freestanding model only.