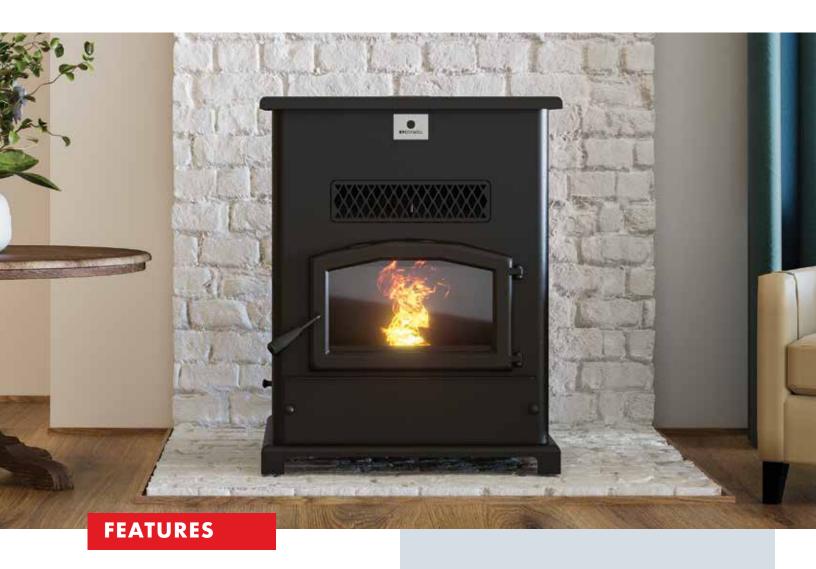

## SP1000 Pellet Stove BIG E

47,000 BTU's, 2,200 Sq. Ft., 1.5g/hr. 120 lb. Capacity, 120 CFM Blower Digital Controls, Ash Drawer, 280 lbs.

2020 Compliant

**Mobile Home and Canada Approved** 

The Breckwell SP1000 was named the Big E for its ease of use and economical value. This powerhouse of a pellet stove remains a constant favorite year after dependable year. The Big E features the smoked mirrored glass and arched door with stay-cool wooden handle. The staggering 120 lb hopper can burn up to three days on a single load of fuel. This all-around favorite features a removable ash pan and 120 CFM blower, and a dependability with more features and less cost than many other comparable pellet stoves. Ask your local hearth shop for the Breckwell Big E today.