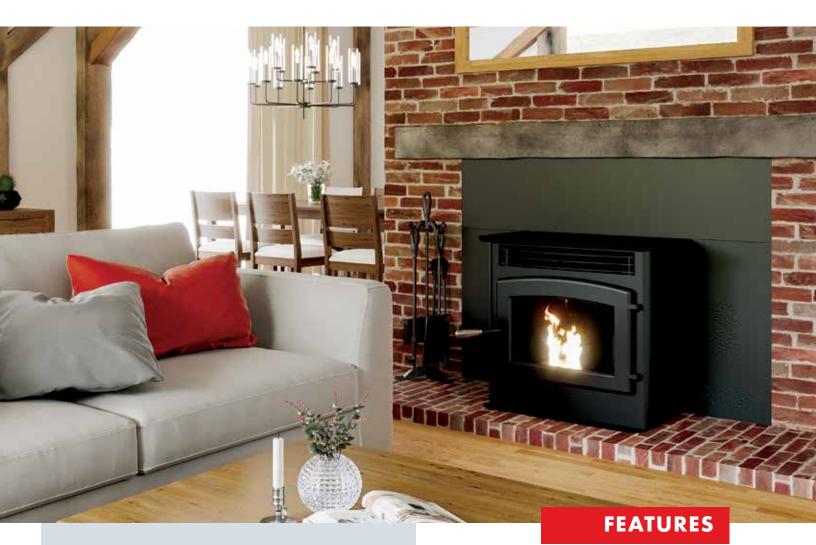

## SP22 MAVERICK Pellet Stove

The super-efficient, clean-burning, EPA certified Breckwell Maverick is truly a pleasure to operate. With the easy-to-use digital control and automatic ignition, just set the temperature you want and the stove will do the rest. The SP22 features mirrored glass and a 45 lb. hopper capacity that can provide heat for up to 45 hours before needing reloading. The Maverick is voted a long-enduring favorite in the pellet stove market and is available on a pedestal or as an insert with the same great features. Shown as optional insert model with SA22IL large surround. 42,000 BTU's, 1,500 Sq. Ft., 1.4 g/hr. 45 lb. Capacity, 120 CFM Blower Digital Controls, 165 lbs.