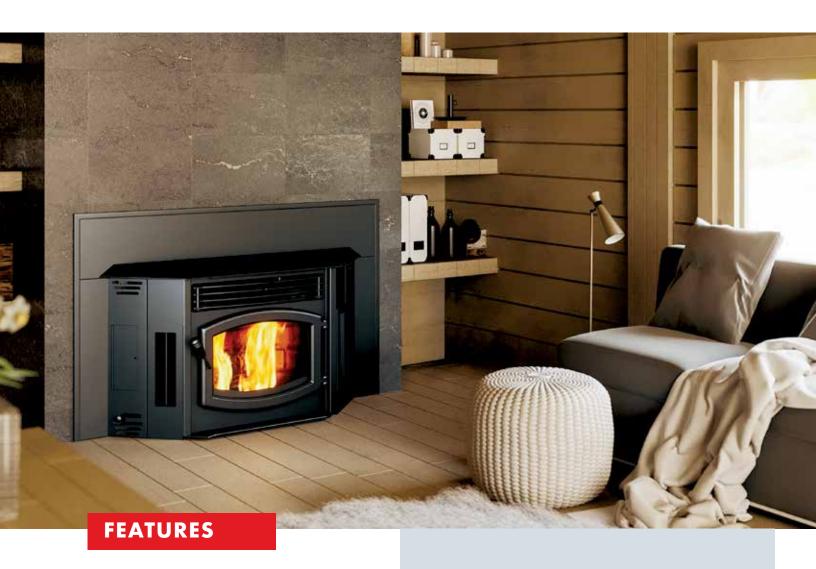

## **SP24 BLAZER INSERT** Pellet Stove

47,000 BTU's, 2,200 Sq. Ft., 1.4 g/hr.

60 lb. Capacity, 120 CFM Blower

Digital Controls, 210 lbs.

Shown with SA24SF Flashing

2020 Compliant

**Mobile Home and Canada Approved** 

The Breckwell Blazer pellet stove is the perfect insert for your fireplace. It features side bay windows so you can enjoy the beauty of the flames from both sides as well as the oval front viewing door. It is 2020 EPA certified and mobile home approved. An optional brick kit adds style to the firebox. With the ease of a 60 lb. hopper, and two size surround options, the SP24i Blazer will bring warmth and beauty to your home, and comfort to your heart.