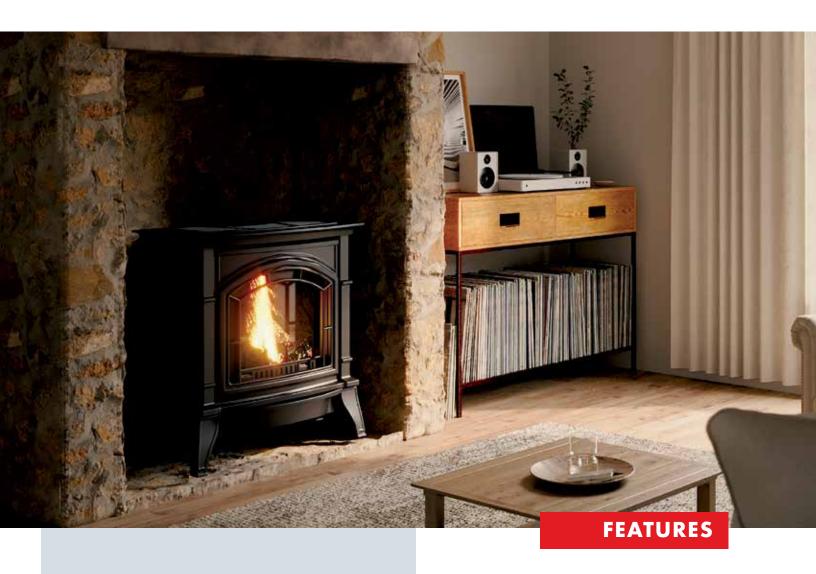

## BH32VF Vent Free Cast Iron Freestanding Gas Stove

Classic cast iron styling makes this beautiful stove the perfect heating appliance for your living space. The BH32VF gas stove delivers 31,000 BTU's of heat. Because it does not require a vent, it is 99 percent efficient- so you get your money's worth every time you use this stove. Friends and family alike will be drawn to the classic design of this antique style stove and are guaranteed to enjoy the warmth it provides. The log set is included with this stove to give you a very realistic fire look. In addition, this stove does not need electricity to operate, meaning it is the perfect stove to own if the power is out. Standard operation is simple, just turn the switch on, select your heat output and enjoy the warmth. This stove can be hooked up to any standard millivolt thermostat allowing it to cycle on and off as needed.

180 sq in viewing area Freestanding on legs Up to 31,000 BTUS

Logs and included