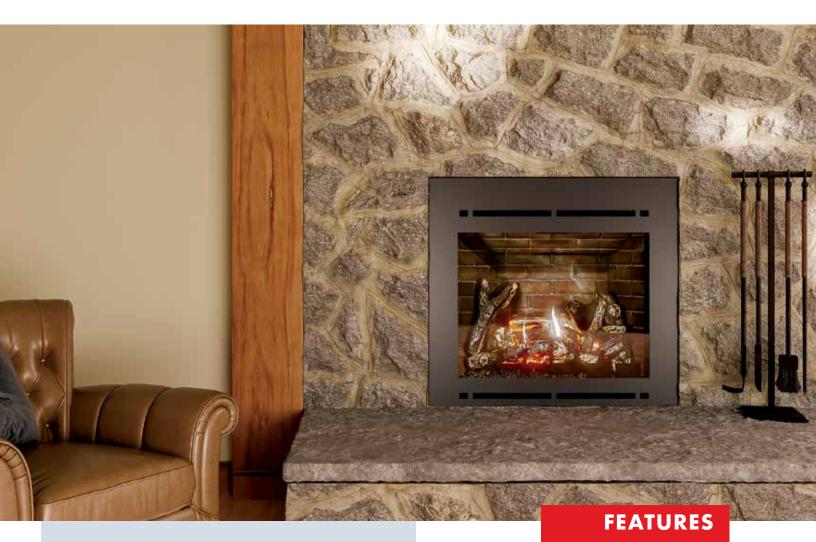

## BH3024FP Direct Vent Gas Fireplace

Are you ready to remodel your existing home? Are you building a new home? The BH3024FP is the right choice for you. This fireplace offers the right size for todays homes and is backed by the best warranty in the industry. You'll love the detailed log craftsmanship, the dancing flames and the affordable luxury it brings as a focal point in your home.

LOG OPTIONS:

Ridgewood Timber and Riverside

DECORATIVE LINER OPTIONS:

Black Tie, Aged Red, Baker Street and Frisco Ledgestone

FRONT OPTIONS:

5" Sage, Artisan and Concord

Blower Standard 130CFM 4" x 6" Vent Size

Rear or Top Vent Capabilities

6 levels of heat output from 27,500 BTUS high to 16,500 BTUS low

Viewing area: 720 SQ. IN.

Multi-Function Thermostatic Remote Control standard with 6 levels of heat output, blower speed & light intensity