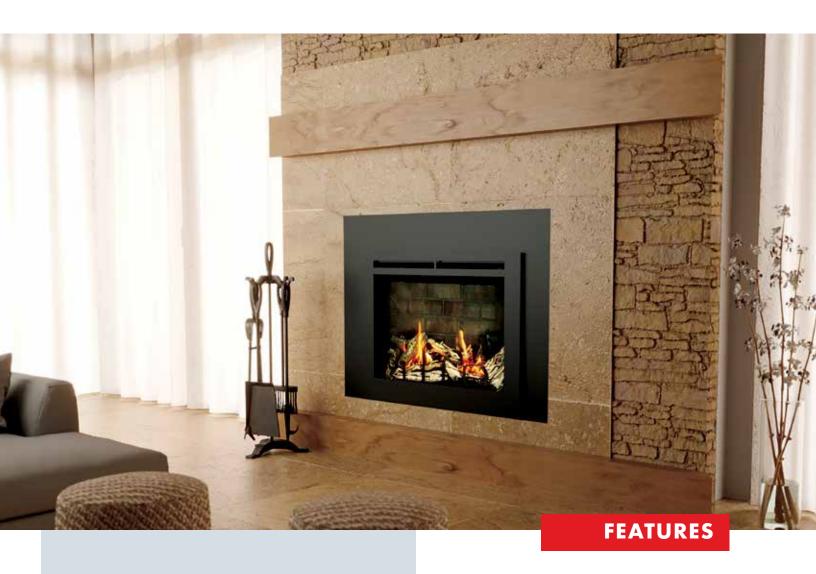

## BH2818I Direct Vent Gas Insert

The Breckwell gas inserts offer a warm welcome for your home but have a special flair. In the off season, these models function as a beautiful focal point that will complement your décor. Our high detail log, liner, and front options can be customized to match your style. The Proflame system offers a variable light intensity, and the standard remote control makes this an easy-to-use beauty!

## LOG OPTIONS:

Ridgewood Timber and Riverside

**DECORATIVE LINER OPTIONS:** 

Black Tie, Aged Red, Baker Street and Frisco Ledgestone

6 levels of heat output from 26,000 BTUS high to 12,000 BTUS low Blower Standard 130CFM

> 3" x 3" Co Axial Top Vent Viewing area: 503 SQ. IN.

Multi-Function Thermostatic Remote Control standard with 6 levels of heat output, blower speed & light intensity