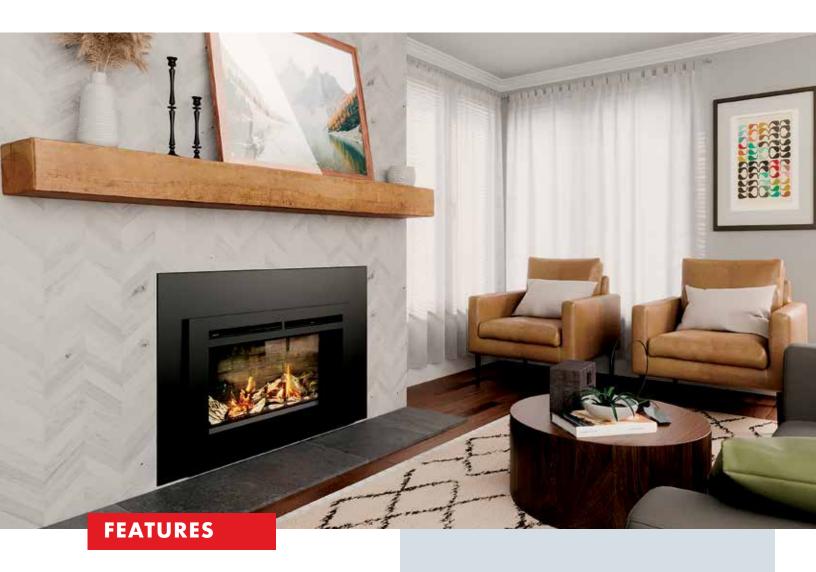

## BH2613I Direct Vent Gas Insert

6 levels of heat output from 18,500 BTUS high to 10,000 BTUS low Blower Standard 130CFM

3" x 3" Co Axial Top Vent

Viewing area: 338 SQ. IN.

Multi-Function Thermostatic Remote Control standard with 6 levels of heat output, blower speed & light intensity Transform your dark, drafty wood-burning fireplace into a warm, welcoming centerpiece. Our insert is offered in two sizes to complement your home with style and comfort. You'll love the new look of your fireplace with high-detail log options that match your decor. Stay cozy with heat adjustment that can be customized to meet your warmth needs.