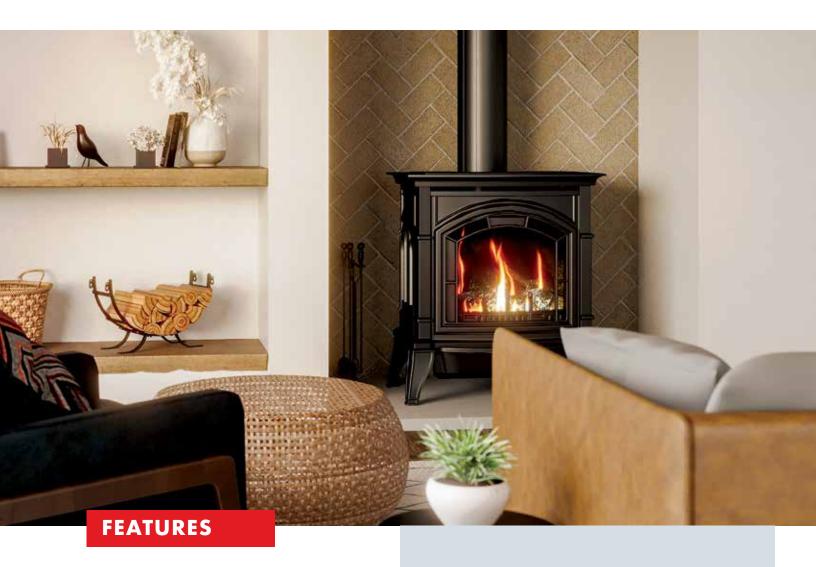

## **BH23** Direct Vent Cast Iron Freestanding Gas Stove

180 sq. in viewing area
Up to 23,500 BTUS
130 CFM blower

Logs and faux brick liner included

Remote control standard

The Breckwell BH23 combines the beauty and durability of a cast iron wood stove with the flexible installation and convenience of gas. The solid cast iron fireplace on sturdy but graceful legs features a remote control standard and a large glass viewing area to maximize enjoyment. Proflame 2 Remote System included; Easily adjust your flame height, accent lighting and blower speed with the included remote control. Add beautiful warmth to any room in your home with this classic addition.