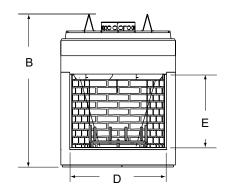

## BILTMORE SERIES SPECIFICATIONS

| MODEL        | WIDTH (A)           |                     | HEIGHT (B)          |                     | DEPTH (C)          |                    | VIEWING AREA                      | RADIANT OR  |
|--------------|---------------------|---------------------|---------------------|---------------------|--------------------|--------------------|-----------------------------------|-------------|
|              | ACTUAL              | FRAMING             | ACTUAL              | FRAMING             | ACTUAL             | FRAMING            | (D x E)                           | CIRCULATING |
| Biltmore 36  | 44-1/2"<br>(1130mm) | 45-1/2"<br>(1156mm) | 59-1/4"<br>(1505mm) | 59-3/4"<br>(1518mm) | 27-1/2"<br>(699mm) | 28-1/2"<br>(724mm) | 36" x 28-1/2"<br>(914mm x 724mm)  | Radiant     |
| Biltmore 42  | 50-1/2"<br>(1283mm) | 51-1/2"<br>(1308mm) | 59-1/4"<br>(1505mm) | 59-3/4"<br>(1518mm) | 27-1/2"<br>(699mm) | 28-1/2"<br>(724mm) | 42" x 28-1/2"<br>(1067mm x 724mm) | Radiant     |
| Biltmore 501 | 60-5/8"<br>(1540mm) | 61-5/8"<br>(1565mm) | 70-1/2"<br>(1791mm) | 71"<br>(1803mm)     | 29-1/2"<br>(749mm) | 30-1/2"<br>(775mm) | 50" x 33"<br>(1270mm x 838mm)     | Radiant     |

Top View Front View Side View