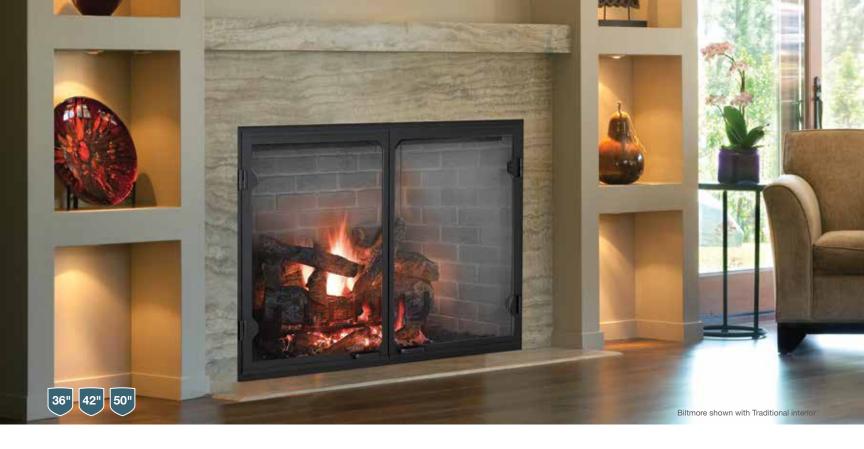

## BILTMORE SERIES

## **Wood-Burning Fireplace**

Larger than life style, classic masonry appeal and a viewing area like no other. The expansive viewing area (available in up to 50")1 becomes the natural focal point of any room, and the perfect place to relax.