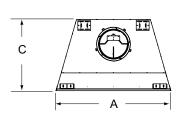

## BILTMORE SERIES SPECIFICATIONS

| MODEL        | WIDTH (A)           |                     | HEIGHT (B)          |                     | DEPTH (C)          |                    | VIEWING AREA                      | RADIANT OR  |
|--------------|---------------------|---------------------|---------------------|---------------------|--------------------|--------------------|-----------------------------------|-------------|
|              | ACTUAL              | FRAMING             | ACTUAL              | FRAMING             | ACTUAL             | FRAMING            | (D x E)                           | CIRCULATING |
| Biltmore 36  | 44-1/2"<br>(1130mm) | 45-1/2"<br>(1156mm) | 59-1/4"<br>(1505mm) | 59-3/4"<br>(1518mm) | 27-1/2"<br>(699mm) | 28-1/2"<br>(724mm) | 36" x 28-1/2"<br>(914mm x 724mm)  | Radiant     |
| Biltmore 42  | 50-1/2"<br>(1283mm) | 51-1/2"<br>(1308mm) | 59-1/4"<br>(1505mm) | 59-3/4"<br>(1518mm) | 27-1/2"<br>(699mm) | 28-1/2"<br>(724mm) | 42" x 28-1/2"<br>(1067mm x 724mm) | Radiant     |
| Biltmore 501 | 60-5/8"<br>(1540mm) | 61-5/8"<br>(1565mm) | 70-1/2"<br>(1791mm) | 71"<br>(1803mm)     | 29-1/2"<br>(749mm) | 30-1/2"<br>(775mm) | 50" x 33"<br>(1270mm x 838mm)     | Radiant     |

Top View Front View Side View