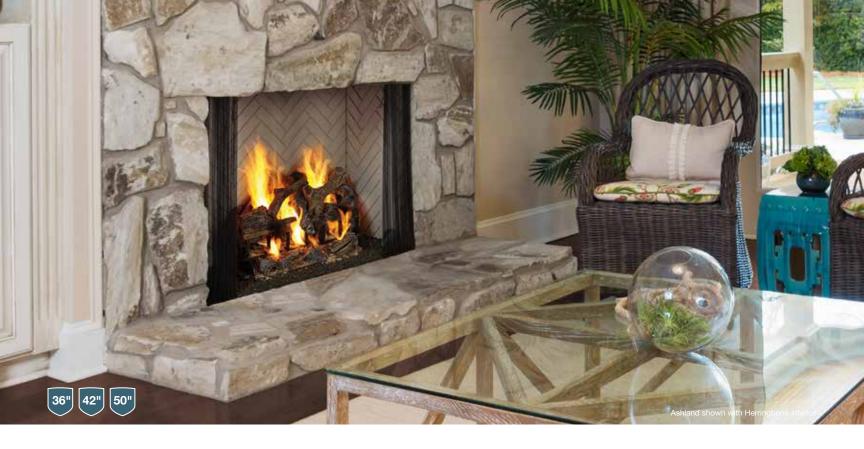

## ASHLAND

## **Wood-Burning Fireplace**

The Ashland delivers on every level – customize the design with three available sizes and stylish finishing options. The large firebox gives you a front row seat for unforgettable fires, while the proven history of performance provides peace of mind for many years to come.<sup>1</sup>