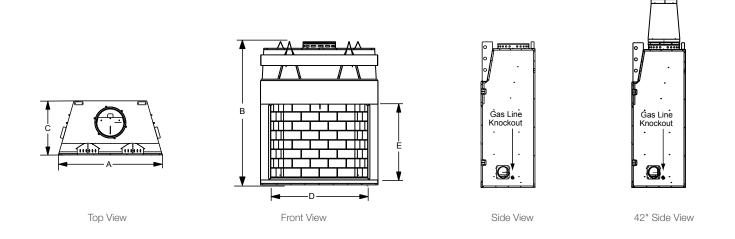

## ASHLAND SPECIFICATIONS

| MODEL | WIDTH               |                     | HEIGHT              |                     | DEPTH              |                    | VIEWING AREA                  | RADIANT OR  |
|-------|---------------------|---------------------|---------------------|---------------------|--------------------|--------------------|-------------------------------|-------------|
|       | ACTUAL              | FRAMING             | ACTUAL              | FRAMING             | ACTUAL             | FRAMING            | VIEWING AREA                  | CIRCULATING |
| ASH36 | 46-7/8"<br>(1191mm) | 47-7/8"<br>(1194mm) | 74-1/8"<br>(1883mm) | 74-1/2"<br>(1892mm) | 27-1/2"<br>(699mm) | 28-1/2"<br>(724mm) | 36" x 38"<br>(914mm x 965mm)  | Radiant     |
| ASH42 | 52-7/8"<br>(1343mm) | 53-7/8"<br>(1368mm) | 74-1/8"<br>(1883mm) | 74-1/2"<br>(1892mm) | 27-1/2"<br>(699mm) | 28-1/2"<br>(724mm) | 42" x 38"<br>(1067mm x 965mm) | Radiant     |
| ASH50 | 60-7/8"<br>(1524mm) | 61-7/8"<br>(1549mm) | 74-1/8"<br>(1883mm) | 74-1/2"<br>(1892mm) | 27-1/2"<br>(699mm) | 28-1/2"<br>(724mm) | 50" x 38"<br>(1270mm x 965mm) | Radiant     |