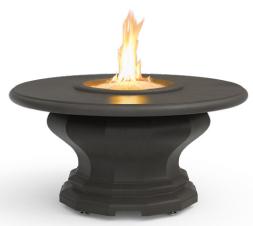

#### **Inverted Firetable**

Model shown: 629-BA-11-M2xC // Finish: BA, Black Lava

- Dimensions: 48" diameter x 24" h
- 12" star stainless steel burner
- Accepts a 5 gal. LP tank inside the unit (not included)

| MODEL#         | CONTROL VALVE        | NG (Btu) | LP (Btu) |
|----------------|----------------------|----------|----------|
| 629-xx-11-M2xC | Manual Flame Sensing | 60,000   | 60,000   |

<sup>&</sup>lt;sup>†</sup>Firetables with FyreStarter Bluetooth Control require 120V AC power.