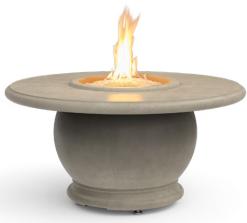

### **Amphora Firetable**

Model shown: 610-SM-11-M2xC // Finish: SM, Smoke

- Dimensions: 48" diameter x 24" h
- 12" star stainless steel burner
- Accepts a 5 gal. LP tank inside the unit (not included)

| MODEL#         | CONTROL VALVE        | NG (Btu) | LP (Btu) |
|----------------|----------------------|----------|----------|
| 610-xx-11-M2xC | Manual Flame Sensing | 60 000   | 60 000   |