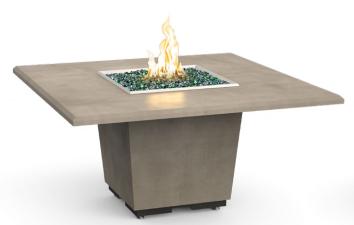

## Cosmopolitan Square Din. Firetable

Model shown: **642-SM-11-M6xC** // Finish: SM, Smoke

- Dimensions: 60" w x 60" d x 29" h
- 16" star stainless steel burner
- Accepts a 5 gal. LP tank inside the unit (not included)

| MODEL#         | CONTROL VALVE                      | NG (Btu) | LP (Btu) |
|----------------|------------------------------------|----------|----------|
| 642-xx-11-M6xC | Manual Flame Sensing               | 65,000   | 65,000   |
| 642-xx-11-H6xC | FyreStarter Bluetooth <sup>†</sup> | 75,000   | 75,000   |