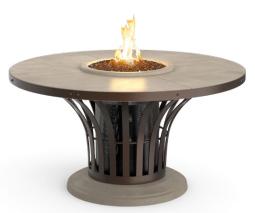

# Fiesta Dining Firetable

Model shown: 775-SM-11-M2xC // Finish: SM, Smoke

- Dimensions: 54" diameter x 28" h
- 12" star stainless steel burner
- Accepts a 5 gal. LP tank inside the unit (not included)
- Fiesta Firetables include nylon cover for LP tank

| MODEL#         | CONTROL VALVE        | NG (Btu) | LP (Btu) |
|----------------|----------------------|----------|----------|
| 775-xx-11-M2xC | Manual Flame Sensing | 60,000   | 60,000   |