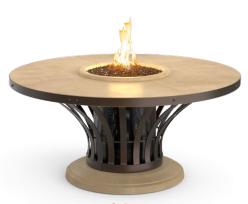

### Fiesta Firetable

Model shown: 770-CB-11-M2xC // Finish: CB, Café Blanco

- Dimensions: 54" diameter x 25" h
- 12" star stainless steel burner
- Accepts a 5 gal. LP tank inside the unit (not included)
- Fiesta Firetables include nylon cover for LP tank

| MODEL#         | CONTROL VALVE        | NG (Btu) | LP (Btu) |
|----------------|----------------------|----------|----------|
| 770-xx-11-M2xC | Manual Flame Sensing | 60,000   | 60,000   |