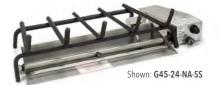

## Gas Logs, Stones, & Lava Media

Charred Oak (Vented)\*
Model: CHD-xx

Charred Frontier Oak (**Vent-Free**)\*
Model: **CHFR-xx** 

Back Country Oak Model: BCO-27

Desert Sage Model: **DS-27** 

G45 S.S. Vented Gas Log Burner\*

| Model #         | Description         |
|-----------------|---------------------|
| G45-xx-SS       | Match-Lit (NG only) |
| G45-xx-N(P)A-SS | w/ Assembled Valve  |

G10 S.S. Vent-Free Gas Log Burner\*