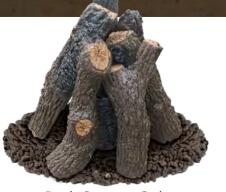

## Gas Logs, Stones, & Lava Media

Charred Oak (Vented)\*
Model: CHD-xx

Charred Frontier Oak (**Vent-Free**)\*
Model: **CHFR-xx** 

Back Country Oak Model: BCO-27

Desert Sage Model: **DS-27** 

G45 S.S. Vented Gas Log Burner\*