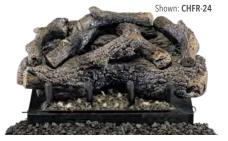

## Gas Logs, Stones, & Lava Media

Charred Oak (Vented)\*
Model: CHD-xx

Charred Frontier Oak (**Vent-Free**)\*
Model: **CHFR-xx** 

Back Country Oak Model: BCO-27

Desert Sage Model: **DS-27** 

G45 S.S. Vented Gas Log Burner\*