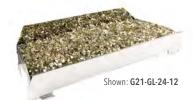

G21 Contemporary Vent-Free Burner\*

| Model #         | Description      |
|-----------------|------------------|
| G21-GL-xx-12(P) | w/ ON/OFF Remote |
|                 | / ON / OFF D O   |

Model # Description

**G21-GL-xxG-12(P)** w/ ON/OFF Remote & Gold Trim Accommodates Fyre Glass & Fyre Gems only.

\*Gas log sets and Burner Kits are available in multiple sizes and are to be used with Fireplaces only.