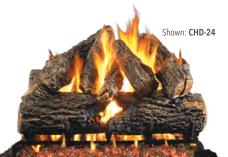

## Gas Logs, Stones, & Lava Media

Charred Oak (Vented)\*
Model: CHD-xx

Charred Frontier Oak (**Vent-Free**)\*
Model: **CHFR-xx** 

Back Country Oak Model: BCO-27

Desert Sage Model: **DS-27** 

G45 S.S. Vented Gas Log Burner\*