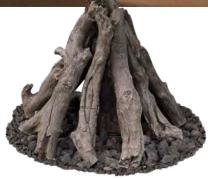

## Gas Logs, Stones, & Lava Media

Charred Oak (Vented)\*
Model: CHD-xx

Charred Frontier Oak (**Vent-Free**)\*
Model: **CHFR-xx** 

Back Country Oak Model: BCO-27

Desert Sage Model: **DS-27** 

G45 S.S. Vented Gas Log Burner\*