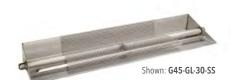

G45 S.S. Vented Glass Burner\*

| e le ciel rented ciase parmer |                     |  |
|-------------------------------|---------------------|--|
| Model #                       | Description         |  |
| G45-GL-xx-SS                  | Match-Lit (NG only) |  |
| G45-GL-xx-N(P)A-SS            | w/ Assembled Valve  |  |