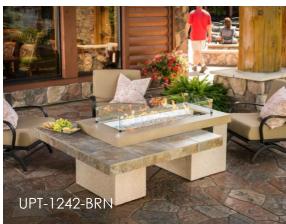

## UPTOWN COLLECTION

## **ULTRAMODERN DESIGN FOR ENTERTAINING**

A modern look utilizing granite and stucco, the Uptown collection features an eyecatching multi-level design. The clean, simple lines are engineered to showcase the stunning glowing fire. A UL Listed, 12" x 42" Crystal Fire® Plus burner is the focal point of each beautiful finish. Customize your look by choosing between a Black Granite or Brown Continental slate.

## **FEATURES:**

- Tops feature Absolute Black tile with Midnight Mist Supercast™ concrete or Brown Continental Slate tile with Polished Brown Supercast™ concrete
- Midnight Storm or Stony Creek stucco base
- 12" x 42" Crystal Fire® Plus Burner with clear tempered fire glass gems 80,000 BTUs (LP/NG)
- Grey glass burner cover
- Optional glass wind guard, protective cover, and other fire media sold separately
- Product is setup for liquid propane but can be converted to natural gas using included conversion kit
- Comes standard with Manual Ignition with battery-operated sparker, or upgrade to electronic **Direct Spark Ignition**
- Sliding Access Door conceals standard 20 lb. propane tank in base
- UL Listed, Made in USA