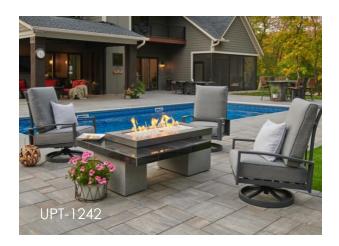

## UPTOWN COLLECTION

## **ULTRAMODERN DESIGN FOR ENTERTAINING**

A modern look utilizing granite and stucco, the Uptown collection features an eyecatching multi-level design. The clean, simple lines are engineered to showcase the stunning glowing fire. A UL Listed, 12" x 42" Crystal Fire® Plus burner is the focal point of each beautiful finish. Customize your look by choosing between a Black Granite or Brown Continental slate.

## **FEATURES:**

- Tops feature Absolute Black tile with Midnight Mist Supercast™ concrete or Brown Continental Slate tile with Polished Brown Supercast™ concrete
- Midnight Storm or Stony Creek stucco base
- 12" x 42" Crystal Fire® Plus Burner with clear tempered fire glass gems 80,000 BTUs (LP/NG)
- Grey glass burner cover
- Optional glass wind guard, protective cover, and other fire media sold separately
- Product is setup for liquid propane but can be converted to natural gas using included conversion kit
- Comes standard with Manual Ignition with battery-operated sparker, or upgrade to electronic **Direct Spark Ignition**
- Sliding Access Door conceals standard 20 lb. propane tank in base
- UL Listed, Made in USA