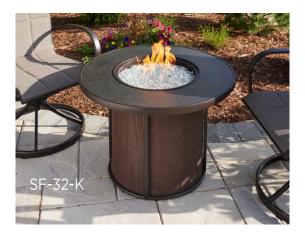

## COZY, VERSATILE DESIGN

The Stonefire collection features a compact design that's versatile for a variety of spaces. This easy-to-move fire table has everything you need in both a table and a fire pit. It includes a matching burner cover for use as a functional table. Available in 2 colors: Dora Brown and Grey. 16" Crystal Fire® Plus Burner is UL Listed for safety and quality.

## **FEATURES:**

- Dora Brown or Grey composite top
- Powder-coated aluminum frame with brown or grey mesh base
- 16" Round Crystal Fire® Plus Burner with clear tempered fire glass gems - 55,000 BTUs (LP/NG)
- Matching composite burner cover
- Optional glass wind guard, protective cover, and other fire media sold separately
- Product is setup for liquid propane but can be converted to natural gas using included conversion kit
- Comes standard with Manual Ignition with battery-operated sparker, or upgrade to electronic Direct Spark Ignition
- Access Door conceals standard 20 lb. propane tank in base
- **UL Listed**