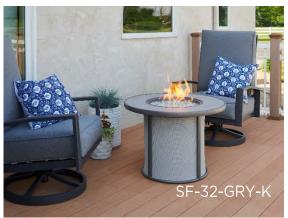

## COZY, VERSATILE DESIGN

The Stonefire collection features a compact design that's versatile for a variety of spaces. This easy-to-move fire table has everything you need in both a table and a fire pit. It includes a matching burner cover for use as a functional table. Available in 2 colors: Dora Brown and Grey. 16" Crystal Fire® Plus Burner is UL Listed for safety and quality.

## **FEATURES:**

- Dora Brown or Grey composite top
- Powder-coated aluminum frame with brown or grey mesh base
- 16" Round Crystal Fire® Plus Burner with clear tempered fire glass gems - 55,000 BTUs (LP/NG)
- Matching composite burner cover
- Optional glass wind guard, protective cover, and other fire media sold separately
- Product is setup for liquid propane but can be converted to natural gas using included conversion kit
- Comes standard with Manual Ignition with battery-operated sparker, or upgrade to electronic Direct Spark Ignition
- Access Door conceals standard 20 lb. propane tank in base
- **UL Listed**