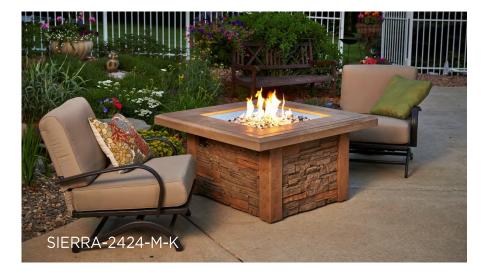

## SIERRA SQUARE GAS FIRE PIT TABLE

## **RUSTIC COMFORT DESIGN**

The Sierra Square Gas Fire Pit Table features durable, outdoor-rated faux stone for a rustic, inviting look. Admire the gorgeous design as you cozy up and relax around the gorgeous fire. Place the matching burner cover on top for a functional table suitable for entertaining. A stunning 24" x 24" Crystal Fire® Plus gas burner is the focal point of this outdoor fire feature.

## **FEATURES:**

- Durable Mocha Supecast<sup>™</sup> concrete top
- Outdoor-rated faux stone base
- 24" x 24" Crystal Fire<sup>®</sup> Plus Burner with clear tempered fire glass gems 55,000 BTUs (LP/NG)
- Matching Supercast<sup>™</sup> concrete burner cover
- Optional glass wind guard, protective cover, and other fire media sold separately
- Product is setup for liquid propane but can be converted to natural gas using included conversion kit
- Comes standard with Manual Ignition with battery-operated sparker, or upgrade to electronic <u>Direct Spark Ignition</u>
- Sliding Access Door conceals standard 20 lb. propane tank in base
- UL Listed, Made in USA with US and imported parts