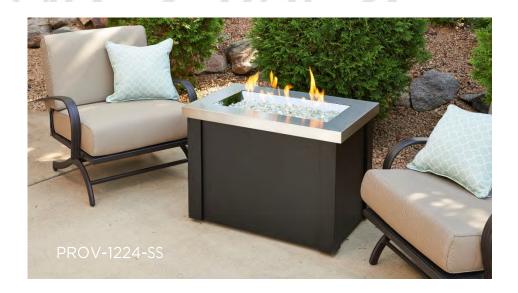

## PROVIDENCE GAS FIRE PIT TABLE

## MODERN, COZY DESIGN

The Stainless Steel Providence Gas Fire Pit Table brings the family together in a modern and simple fashion. Watch the mesmerizing collection of flames reflect off of a stainless steel trim top for the ultimate wow factor. A black powder-coated metal base completes the ultramodern look.

## **FEATURES:**

- Stainless steel trim top
- Black powder-coated metal base
- 12" x 24" Crystal Fire® Plus Burner with clear tempered fire glass gems -55,000 BTUs (LP/NG)
- Grey glass burner cover
- · Optional glass wind guard, protective cover, and other fire media sold separately
- Product is setup for liquid propane but can be converted to natural gas using included conversion kit
- · Comes standard with Manual Ignition with battery-operated sparker, or upgrade to electronic Direct Spark Ignition
- Access Door conceals standard 20 lb. propane tank in base
- UL Listed, Made in USA with US and imported parts