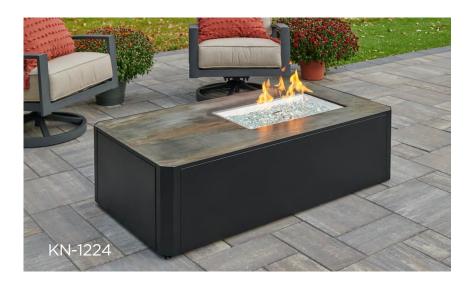

## KINNEY GAS FIRE PIT TABLE

## MODERN DESIGN FOR ENTERTAINING

The Kinney Fire Pit Table features an ultra-modern design that is perfect for entertaining. The low-profile base meets a contemporary top to ensure your focal point is the main attraction on your patio. Extra tabletop space makes it convenient for entertaining guests. Gather everyone around the 12" x 24" Crystal Fire® Plus burner for a cozy, relaxing time.

## **FEATURES:**

- Ultracompact surface top color and pattern is unique to each top, variations will occur
- Black powder-coated metal base
- 12" x 24" Crystal Fire® Plus Burner with clear tempered fire glass gems -55,000 BTUs (LP/NG)
- Optional glass wind guard, protective cover, and other fire media sold separately
- Product is setup for liquid propane but can be converted to natural gas using included conversion kit
- Comes standard with Manual Ignition with battery-operated sparker, or upgrade to electronic <u>Direct Spark Ignition</u>
- Magnetic access door conceals horizontal 20 lb. propane tank does not fit standard 20 lb. tank
- UL Listed, Made in USA with US and imported parts