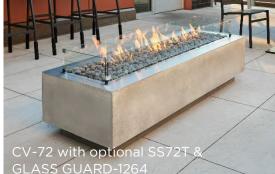

## FEATURES:

- Natural Grey, White, or Midnight Mist Supercast™ concrete base
- Contemporary concrete finish is unique to each fire table, color density variations will occur
- Crystal Fire® Plus Burner with clear tempered fire glass gems CV-54: 12" x 42" Burner Insert and Plate, 65,000/80,000 BTUs (LP/NG); CV-72: 12" x 64" Burner Insert and Plate, 100,000 BTUs (LP/NG)
- Matching Supercast<sup>™</sup> pedestal included, Stainless Steel trim (SS54T; SS72T) and Stainless Steel burner cover (SS1242BC; SS1264BC) sold separately
- Optional glass wind guard, protective cover, and other fire media sold separately
- Product is setup for liquid propane but can be converted to natural gas using included conversion kit
- Comes standard with Manual Ignition with battery-operated sparker, or upgrade to electronic <u>Direct Spark Ignition</u>
- Does not fit 20 lb. LP tank in base
- UL Listed, Made in USA with US and imported parts