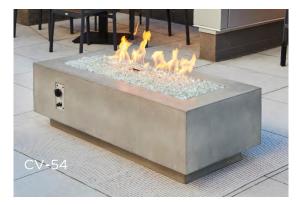

## SLEEK AND CONTEMPORARY

The Cove Linear Collection is the perfect addition to any contemporary outdoor space. Choose between popular Natural Grey, Midnight Mist, or White Supercast<sup>™</sup> concrete. The natural appearance of the concrete lets the focus be on the stunning Crystal Fire<sup>®</sup> Plus Burner. The organic, nature of the concrete is unique to each fire pit. Color variations and casual pitting are common attributes to the fire pit.

## FEATURES:

- Natural Grey, White, or Midnight Mist Supercast™ concrete base
- Contemporary concrete finish is unique to each fire table, color density variations will occur
- Crystal Fire® Plus Burner with clear tempered fire glass gems CV-54: 12" x 42" Burner Insert and Plate, 65,000/80,000 BTUs (LP/NG); CV-72: 12" x 64" Burner Insert and Plate, 100,000 BTUs (LP/NG)
- Matching Supercast<sup>™</sup> pedestal included, Stainless Steel trim (SS54T; SS72T) and Stainless Steel burner cover (SS1242BC; SS1264BC) sold separately
- Optional glass wind guard, protective cover, and other fire media sold separately
- Product is setup for liquid propane but can be converted to natural gas using included conversion kit
- Comes standard with Manual Ignition with battery-operated sparker, or upgrade to electronic <u>Direct Spark Ignition</u>
- Does not fit 20 lb. LP tank in base
- UL Listed, Made in USA with US and imported parts