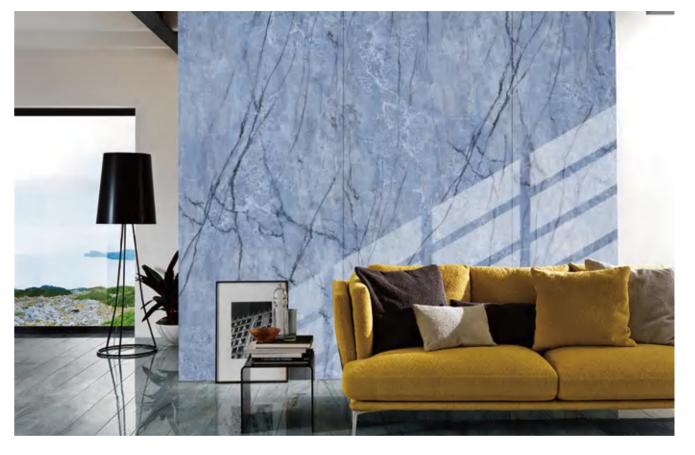

## **MOCHA GREY**

摩卡灰

#### ●灵感来源 DESCRIPTION

这是岁月沉积山石巨变之后大自然的杰作,赋予了灵感的源泉, 摩卡灰色调雅致,极具古典美与皇室风范,应用在空间里既彰显 品味和艺术气质,又低调奢华极富时尚美感。

This is a masterpiece of nature after the great changes of mountains and stones deposited over the years, which gives a source of inspiration. The gray tone of mocha is elegant, with great classical beauty and royal style. When applied in space, it not only shows taste and artistic temperament, but also low-key luxury and fashion beauty.

#### ◉规格 SIZE

1600X3200X12mm 63"X126" X1/2"

数码釉 DIGITAL GLAZE

#### ◎应用范围 APPLICATION

Stairs

Furnitures