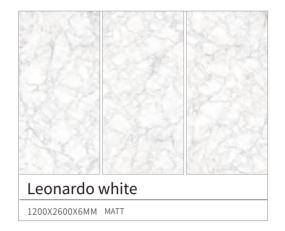

### LAUREN WHITE

#### 劳伦斯白

#### ◎ 灵感来源 DESCRIPTION

不管相信与否,你的空间就是能这样轻易的被它拉伸放大,纵向 与横向纹理的延展给你带来的惊喜是出乎预料的,算不上极简 但格调却别具一格。

Believe it or not, your space can be easily stretched and enlarged by this color. The surprise brought to you by the extension of vertical and horizontal texture is unexpected. It is not very simple, but the style is unique.

#### ◎规格 SIZE

1200X2400X6mm

柔哑面/亮光面

47"X 94"X1/4"

MATT/POLISHED

1200X2600X6mm

柔哑面/亮光面

47"X 102"X1/4"

MATT/POLISHED

#### ◎应用范围 APPLICATION