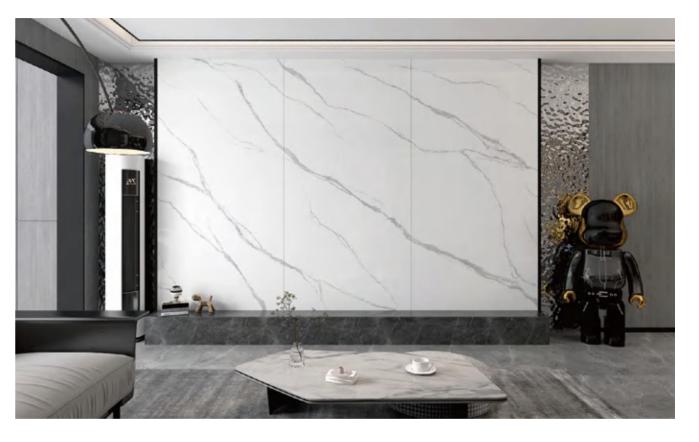

the texture of flowing clouds and flowing water, expresses an attitude of freedom. The soft light process effect is used to make the texture transition natural and comfortable, forming a natural picture in the gentle and delicate.

#### ◎规格 SIZE

1200X2600X6mm

柔哑面 MATT

47"X102"X1/4"

































### **GLEX WHITE**

### 格拉斯白

#### ◎灵感来源 DESCRIPTION

设计灵感源自于法国的香水之都格拉斯,繁华的艳丽背后多是 沉静下来感受的那一丝丝悠然香气,正如一切都化繁为简,香 气似烟雾般袅袅升腾扩散,纯净白坯上的那缕婀娜绽放着不一 样的美。

Design inspiration comes from Glass, the perfume capital of France. Behind the colourful beauty is the leissurely fragrance. Just like everything is simplified, the aroma is smoky and upward, you will find the difference in the slab.

#### ◎规格 SIZE

1200X2600X6mm

柔哑面 MATT

Bathroom Space Custom Furinshing

47"X102"X1/4"

























### **VICTORIA**

### 维多利亚

#### ◎灵感来源 DESCRIPTION

维多利亚连纹岩板,把庄重典雅演绎到立体空间,不管是应用 在地面还是墙面,横向和纵向的延伸效果给人呈现出的体验感 永远是大气而温婉, 置身其中高端的气质总是不经意间吸引着 每个人的神经。

Victoria's corrugated rock plate deduces solemnity and elegance into a three-dimensional space. Whether applied on the ground or on the wall, the horizontal and vertical extension effects give people a sense of experience that is always atmospheric and gentle. The high-end temperament always inadvertently attracts everyone's nerves.

#### ◎规格 SIZE

1200X2600X6mm

柔哑面

Bathroom Space Custom Furinshing

47"X102"X1/4"

MATT





























### **RAYA**

#### 莱雅

#### ◎灵感来源 DESCRIPTION

空间的艺术往往在经过了时光岁月的洗礼后变得愈加弥足珍 贵,因为一款充满灵魂的纹理能经得住任何时代的变迁,经得 起所有的考验,大气空灵,灵秀淡雅,虽不惊艳,但却精彩。

The art of space often becomes more and more precious aft