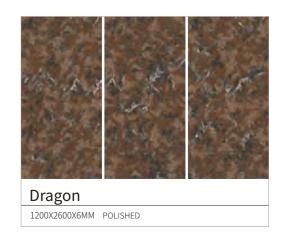

## **DRAGON**

龙飞凤舞

## ◎灵感来源 DESCRIPTION

经年的沉淀传承下奢华的色彩纹样,雍容华贵的皇家格调被搬 进了现代家居仿若穿越。龙飞凤舞表现出的超逸神韵和优美姿 态,使空间庄重文雅又不失亲切温馨。

After years of precipitation and inheritance, the luxurious colors and patterns, the elegant royal style have been moved into the modern home. The graceful posture of dragon flying and dancing, it make the space solemn, elegant and

## ◎规格 SIZE

1200X2600X6mm 47"X102"X1/4"

亮光面 POLISHED