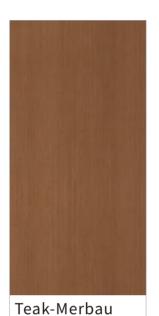

## **TEAK-MERBAU**

#### 泰柚木-印茄

#### ◎灵感来源 DESCRIPTION

泰柚木-印茄即有泰柚木的纹理又有印茄木的色泽,新工艺完美 的展示了木质装饰板材的质感、触感、观感,不仅更环保而且实 用性更强室内室外皆可应用。

Teak-merbau has the texture of Thai teak and the color of merbau. The new process perfectly shows the veins, touch and appearance of wooden decorative plates. It is not only more environmentally friendly but also more practical. It can be used indoors and outdoors.

#### ◎规格 SIZE

1200X3000X3mm

数码釉

47"X 118"X1/8"

DIGITAL GLAZING