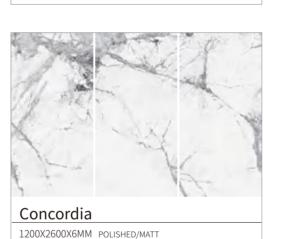

## **CONCORDIA**

## 寒江雪

## ◎灵感来源 DESCRIPTION

灵感来源于冰雪天地,似冰裂的纹理或深或浅炸裂开来,谈不 上平衡更不对称,似大自然的雕刻,纹理表现出的裂痕,纵横交 错却又精巧别致,虽然随意但是却唯美的别是一番滋味。

Inspired by the world of ice and snow, the veins like ice crack is either deep or shallow. It is not balanced and more asymmetric. It is like the carving of nature. The cracks shown in the texture are crisscross but exquisite and unique. Although it is casual, but beautiful.

## ◎规格 SIZE

1200X2600X6mm 47"X102"X1/4"

柔哑面/亮光面 MATT/POLISHED