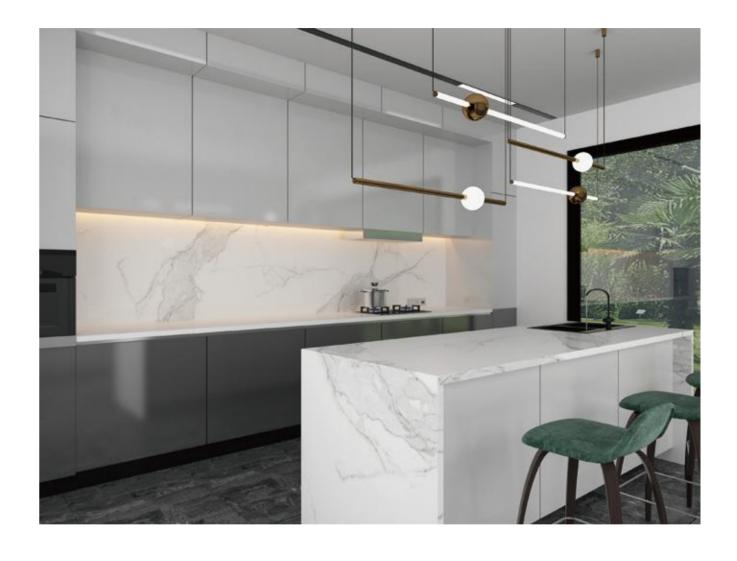

delicate, warm and jade-like feeling. With a far-reaching artistic conception, the natural beauty of texture flowing ethereal and free, and the space gives people a feeling of elegant and fresh.

#### ◎规格 SIZE

1600X3200X12mm 63"X 126" X1/2"

柔哑面

Matt

#### ◎应用范围 APPLICATION

































### **RUM WHITE**

#### 朗姆白

#### ◎灵感来源 DESCRIPTION

设计灵感来源于味觉的淡雅纯净,洁白的坯底绘制上层次分明 深浅不一的灰,逶迤交错的纹理呈现出独特的空间感,同时在延 伸与拓展方面也表现非常出色。

The design is inspired by the elegance and purity of sence. The white base is painted with different levels of gray. The interlaced texture presents a unique sense of space. At the same time, it also performs very well in terms of extension and expansion.

#### ◎规格 SIZE

1600X3200X12mm 63"X 126"X1/2"

粗哑面

Rough Matt

#### ◎应用范围 APPLICATION





























### **KARE WHITE**

#### 卡拉白

#### ◎ 灵感来源 DESCRIPTION

卡拉白的花色灵感源于卡拉库里周边的皑皑雪山,像雪山山脉 蜿蜒的纹理,交错且有序的层叠,这是大自然的鬼斧神工。卡拉 白在空间里的表现出色还能把自然的气息带到我们身边。

The color of Kare White is inspired by the snow-capped mountains around Karakuri, like the winding texture of the snow-capped mountains, staggered and orderly layered. This is the magical craftsmanship of nature. Kare White's outstanding performance in the space can also bring the natural breath to us.

#### ◎ 规格 SIZE

1600X3200X12mm 63"X 126"X1/2"

柔哑面 Matt

#### ◎ 应用范围 APPLICATION































### **SNOW X**

#### 雪花白

#### ◎灵感来源 DESCRIPTION

温润细腻的底色中散发着简洁灵秀的气质,彰显淡泊的君子之 风,恬静淡雅,充满着大自然的和谐气息,简简单单轻轻浅浅。

The warm and delicate background exudes a simple and elegant temperament, showing a cool gentleman style. Quiet and elegant, ful