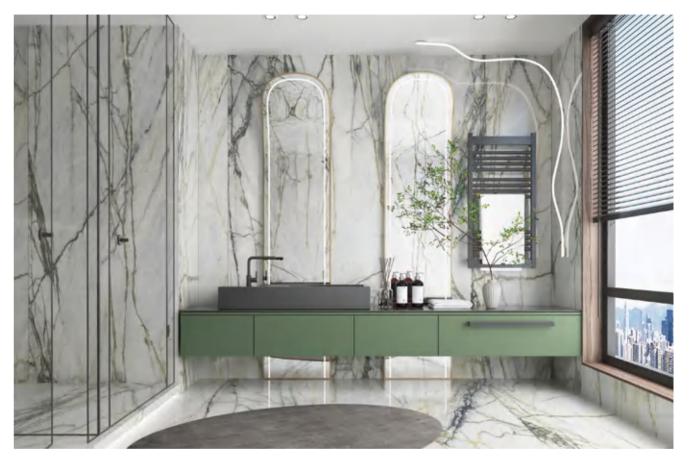

## **MOCHA GREY**

摩卡灰

#### ●灵感来源 DESCRIPTION

这是岁月沉积山石巨变之后大自然的杰作,赋予了灵感的源泉, 摩卡灰色调雅致,极具古典美与皇室风范,应用在空间里既彰显 品味和艺术气质,又低调奢华极富时尚美感。

This is a masterpiece of nature after the great changes of mountains and stones deposited over the years, which gives a source of inspiration. The gray tone of mocha is elegant, with great classical beauty and royal style. When applied in space, it not only shows taste and artistic temperament, but also low-key luxury and fashion beauty.

#### ◉规格 SIZE

1600X3200X12mm 63"X126" X1/2"

数码釉 DIGITAL GLAZE

#### ◎应用范围 APPLICATION

Stairs

Furnitures