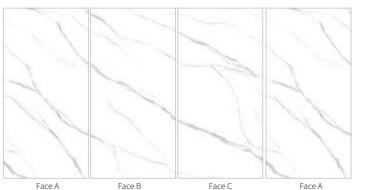

## **ALICE WHITE**

## 爱丽丝白

#### ◎ 灵感来源 DESCRIPTION

板材像名字一样,打开了爱丽丝的奇妙世界,梦幻的纹理自由 张扬,个性十足,四连纹的原创设计让空间的整体性与连贯性 一目了然,一片到顶流露出的气质大气低调,简约中透着奢华。

The plate, like its name, opens up Alice's wonderful world. The dreamy texture is freely publicized and full of personality. The original design of four faces make the space to be continuous and clear. The temperament revealed from the top is atmospheric, low-key, and luxurious in simplicity.

## ◎规格 SIZE

1200X2600X6mm

柔哑面 MATT

47"X102"X1/4"

## ◎应用范围 APPLICATION

Exterior Wall