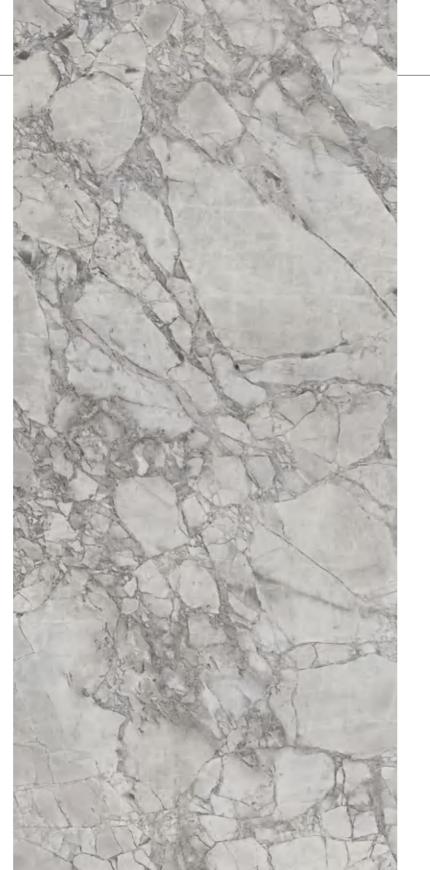

### **POLAR GLACIER**

极地冰川

#### ◎灵感来源 DESCRIPTION

灵感来源于亿万年前的冰川时代,极具自然之美的冰裂纹理, 具有多层交错的形式美和空灵雅致的神韵,蕴含"清静无为,天 人合一"的哲学思想,带有浓厚的人文气息。

Inspired by the glacial which come from hundreds of millions of years ago, the ice crack texture with great natural beauty has multi-layer staggered, contains the philosophical thought of "quiet inaction, the unity of heaven and man", and has a strong humanistic atmosphere.

#### ◎规格 SIZE

1600X3200X12mm 63"X 126"X 1/2"

粗哑面

Rough Matt