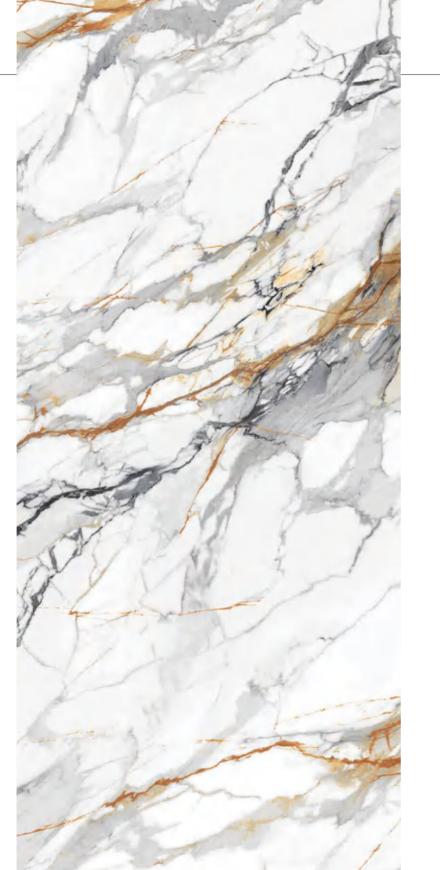

### **POLAR GLACIER**

极地冰川

#### ◎灵感来源 DESCRIPTION

灵感来源于亿万年前的冰川时代,极具自然之美的冰裂纹理, 具有多层交错的形式美和空灵雅致的神韵,蕴含"清静无为,天 人合一"的哲学思想,带有浓厚的人文气息。

Inspired by the glacial which come from hundreds of millions of years ago, the ice crack texture with great natural beauty has multi-layer staggered, contains the philosophical thought of "quiet inaction, the unity of heaven and man", and has a strong humanistic atmosphere.

#### ◎规格 SIZE

1600X3200X12mm 63"X 126"X 1/2"

粗哑面

Rough Matt

#### ◎应用范围 APPLICATION