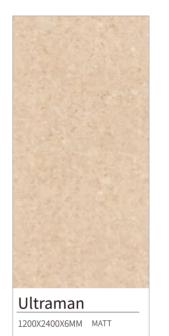

### **ULTRAMAN**

奥特曼

#### ◎ 灵感来源 DESCRIPTION

设计灵感源于天然大理石土耳其奥特曼米黄,以其无可挑剔的 质感备受爱石之人的青睐,岩板复刻了大理石的质感、纹理、光 泽,纯净的坯底干净利落的花色纹理,都让此款岩板在空间应用 上可以满足不同客户的需求。

The design is inspired by the natural marble Turkish Ultraman Beige. It is favored by stone lovers for its impeccable texture. The sintered stone is reproduced with the texture, veins and luster of marble, and the pure base is clean and neat. So that this sintered stone can meet the needs of different customers in space applications.

#### ◎规格 SIZE

1200X2400X6mm

柔哑面/亮光面

47"X94"X1/4"

MATT/POLISHED