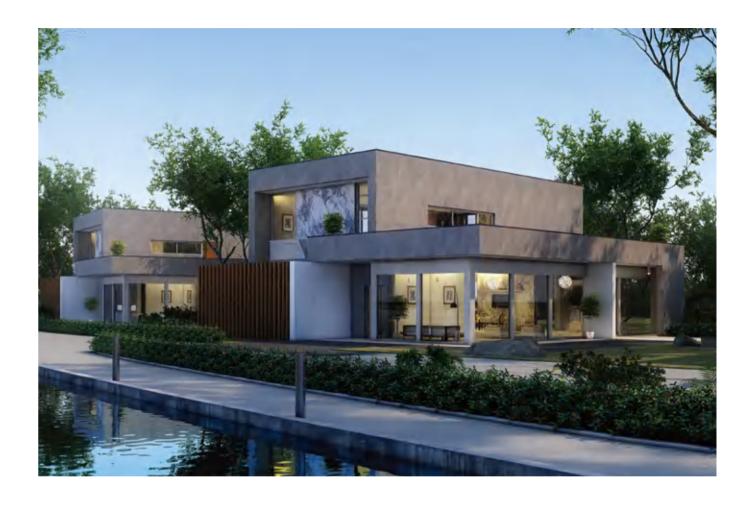

The performance of Adia Grey in the space is a little more elegant, and it is it is quiet and comfortable to stay wity this slab.

#### ◦ 规格 SIZE

1200X3000X3mm 47"X 118"X1/8"

数码釉

DIGITAL GLAZING

#### ◎ 应用范围 APPLICATION

































### **SLIVER GREY**

#### 银谷灰

#### ◎灵感来源 DESCRIPTION

内敛低调的奢华是赋予银的释义,而灰色则能衬托出空间的典 雅高贵,银谷灰把两种雅奢的华丽展现在我们面前,现代与经典 的碰撞,享受生活的同时一样享受轻奢带来的品质。

Introverted and low-key luxury is the interpretation of silver, while grey can bring out the elegance and nobility of the space. Silver Grey presents two kinds of elegant and luxurious gorgeousness in front of us, the collision of modern and classic. Enjoy life and the light luxury brought by the quality.

#### ◎规格 SIZE

1200X2400X6mm 47"X 94"X1/4"

亮光面

POLISHED

#### ◎应用范围 APPLICATION

























### **PERSIAN GREY**

#### 波斯格灰

#### ◎ 灵感来源 DESCRIPTION

比黑色内敛,比白色多了一份自然的亲和力,极简的深灰,看上 去简单却并不平凡。硬朗而厚重的气质,总是第一时间就能抓住 眼球,波斯格灰一款彰显品质内敛奢华的超薄岩板。

It is more restrained than black, and has a natural affinity than white. The Persian Grey looks simple but not ordinary. The tough and heavy temperament always catches the eye at the first time. Persian Grey is a sintered stone color that shows restrained and luxurious quality.

#### ◎ 规格 SIZE

1600X3200X12mm 柔哑面 63"X126"X 1/2" MATT 亮光面 1200X2400X6mm 47" X94" X 1/4" POLISHED













### **SEKANI GREY**

#### 赛凯尼

#### ◎ 灵感来源 DESCRIPTION

赛凯尼的贵族气质天生与众不同,以深棕为底色,穿梭跳跃的白 色线条让花色不觉单调,而是显得更加有魅力,奢华的秘诀就是 这样平凡中富有趣味,简单中彰显气质。

Sekani Grey aristocratic temperament is naturally different. With dark brown as the background color, the shuttle and jumping