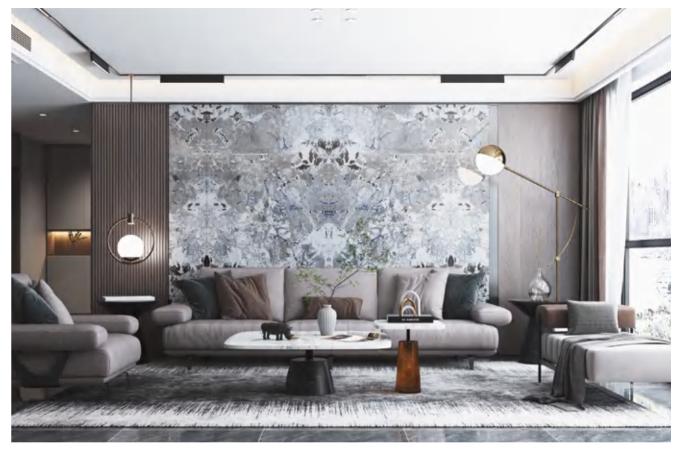

### **POLAR GLACIER**

极地冰川

#### ◎灵感来源 DESCRIPTION

灵感来源于亿万年前的冰川时代,极具自然之美的冰裂纹理, 具有多层交错的形式美和空灵雅致的神韵,蕴含"清静无为,天 人合一"的哲学思想,带有浓厚的人文气息。

Inspired by the glacial which come from hundreds of millions of years ago, the ice crack texture with great natural beauty has multi-layer staggered, contains the philosophical thought of "quiet inaction, the unity of heaven and man", and has a strong humanistic atmosphere.

#### ◎规格 SIZE

1600X3200X12mm 63"X 126"X 1/2"

粗哑面

Rough Matt

#### ◎应用范围 APPLICATION