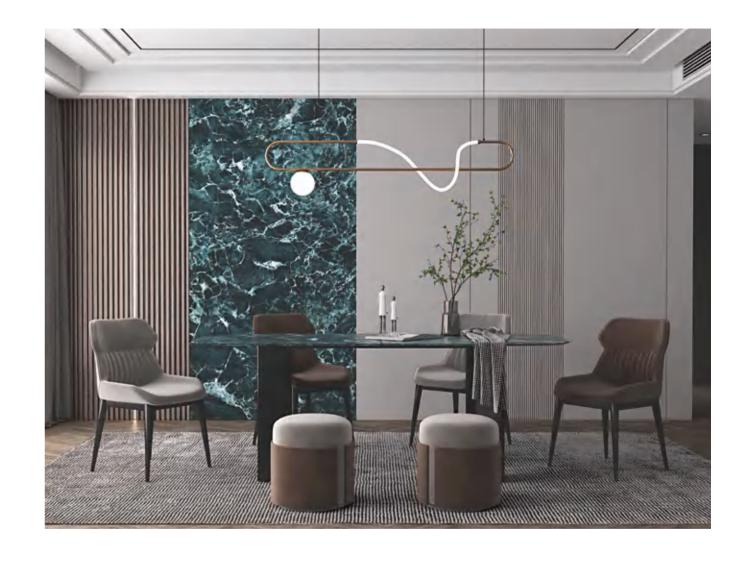

a strong three-dimensional sense, with clear layers and richness. They are like the depth of the sea, with a strong sense of mystery. Although they are casual, they are amazing.

## ◎规格 SIZE

1200X2400X6mm 47"X94"X1/4"

亮光面

POLISHED































## **PRADA GREEN**

## 普拉达绿

## ◎灵感来源 DESCRIPTION

她,超凡脱俗、极尽奢华,特立独行而形象可人,低调沉实又热情 奔放。设计灵感融合了天然大理石的元素,完美复刻了天然石 材的奢美华贵,是艺术的升华也是流行的风靡,彰显调性,谱写 了石材的自然之美。

She is extraordinary, luxurious, maverick and charming, also low-key, calm and enthusiastic. The design inspiration integrates the elements of marble, perfectly reproduces the , beauty and luxury of natural stone, which is the sublimation of art, highlights the tonality, and composes the natural beauty of stone.

## ◎规格 SIZE

1600X3200X6mm 63"X 126"X1/4"

柔哑面 MATT



























## **ARABESCATO**

## 鱼肚金

#### 灵感来源 DESCRIPTION

金色纹理自带轻奢气质,大胆的表达,丰富的色彩,前卫而又时 尚感十足,得到了全世界室内设计师和建筑师的青睐,能驾驭 不同设计风格,应用于多种领域。

The golden texture has its own light luxury temperament, bold expression, rich colors, avant-garde and full sense of fashion. It has been favored by interior designers and architects all over the world. It can control different design styles and be used in a variety of fields.

#### 规格 SIZE

1200X2600X6mm 47"X 102"X1/4"

柔哑面/亮光面 MATT/POLISHED

































## **LUXURY WHITE**

## 振金白

## ●灵感来源 DESCRIPTION

一抹炫彩惊艳了所有,金色的纹理贯穿画面,让简单的色调变 得跳跃活泼,无限的想象被呈现在岩板表面,肆意的畅享,愉悦 了心情,装点了空间。

A touch of dazzling color amazes all. The golden veins run through the picture, making the simple tone lively. Unlimited imagination is presented on the surface of the si