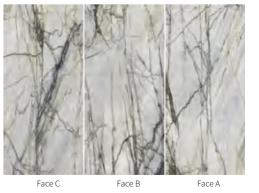

#### ◎ 灵感来源 DESCRIPTION

超大幅连纹图案,让空间整体感更具恢宏效果,单板或多板拼接 都有其独特之处,极简白和气质灰,组合在一起便是灵感迸发碰 撞的美,像极了记忆深处那一抹浓淡相宜的刚刚好,一切也都发 生的刚刚好。

The super large continuous pattern makes the overall sense of space more magnificent. Single board or multi board splicing has its own uniqueness. The combination of minimalist white and grey temperament is the beauty of inspiration and collision, which is very like the just right light in the depths of memory, and everything is just right.

#### ◎规格 SIZE

1200X2600X6mm

亮光面

47"X102"X1/4"

POLISHED

1600X3200X12mm 63"X126"X1/2"

柔哑面 Matt

## ◎应用范围 APPLICATION

Face E

FaceD