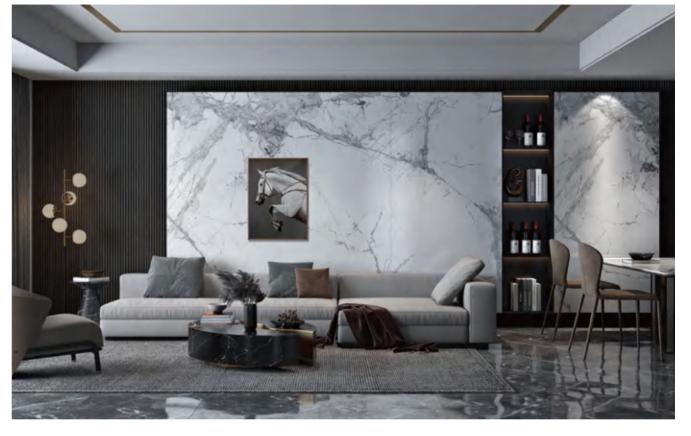

### **POLAR GLACIER**

极地冰川

#### ◎灵感来源 DESCRIPTION

灵感来源于亿万年前的冰川时代,极具自然之美的冰裂纹理, 具有多层交错的形式美和空灵雅致的神韵,蕴含"清静无为,天 人合一"的哲学思想,带有浓厚的人文气息。

Inspired by the glacial which come from hundreds of millions of years ago, the ice crack texture with great natural beauty has multi-layer staggered, contains the philosophical thought of "quiet inaction, the unity of heaven and man", and has a strong humanistic atmosphere.

#### ◎规格 SIZE

1600X3200X12mm 63"X 126"X 1/2"

粗哑面

Rough Matt

#### ◎应用范围 APPLICATION