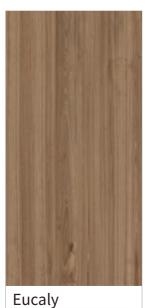

# **EUCALY**

#### 尤加利

#### ◎灵感来源 DESCRIPTION

尤加利树是澳大利的国树,因澳大利亚的很多土地比较贫瘠, 而它却生长的非常好,为当地人们提供了花蜜、木材和水资源 等等,所以被称为来自大地的恩赐。就像岩板从原料、工艺到最 终呈现在我们周边的空间里,真正把自然带到我们身边,零甲 醛绿色环保健康安全。

Eucalyptus is the national tree of Australia. Because many land in Australia is relatively barren, it grows very well and provides local people with nectar, wood and water resources, it is a gift from the earth. Just like the sintered stone from raw materials, technology to the final presentation in the space around us, it really brings nature to us, zero formaldehyde, green, environmental protection, health and safety.

#### ◎规格 SIZE

1200X2600X6mm

精雕面 CARVED

47"X 102"X1/4"