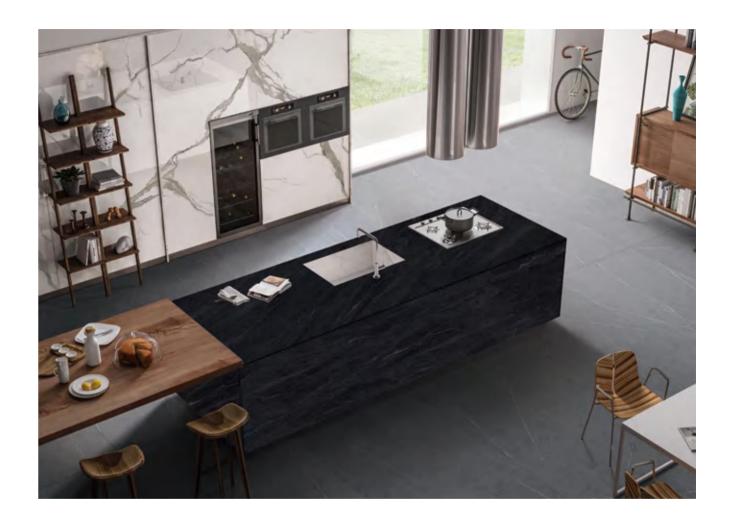

### **KUNLUN BLACK**

#### 昆仑黑

#### ◎ 灵感来源 DESCRIPTION

昆仑黑汲取自然的灵感,纹理稳重且高雅,气质里自带天然的属 性,低调中诠释奢贵,把大自然流动的生命力和艺术美感,完美 的呈现在空间应用里。

Kunlun black draws inspiration from nature. Its veins is stable and elegant. It has its own natural attributes in the temperament. It interprets luxury in a low-key way, and perfectly presents the flowing vitality and artistic beauty of nature in space application.

#### ◎ 规格 SIZE

1600X3200X12mm 63"X126"X 1/2"

柔哑面

MATT

#### ◎ 应用范围 APPLICATION