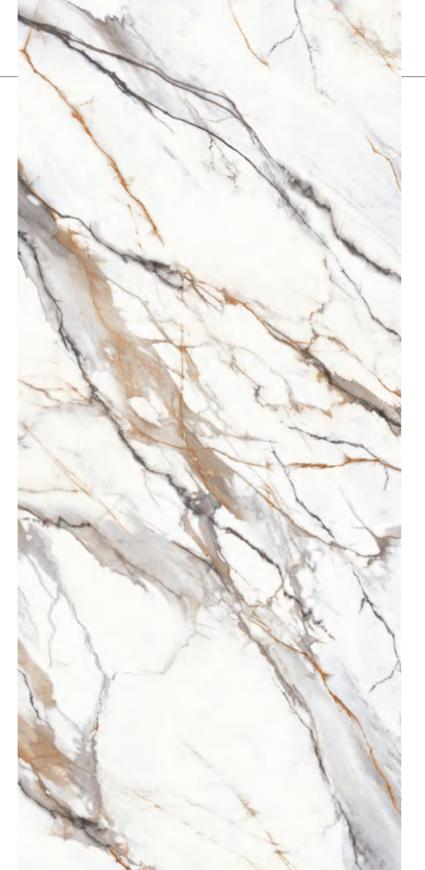

### **POLAR GLACIER**

极地冰川

#### ◎灵感来源 DESCRIPTION

灵感来源于亿万年前的冰川时代,极具自然之美的冰裂纹理, 具有多层交错的形式美和空灵雅致的神韵,蕴含"清静无为,天 人合一"的哲学思想,带有浓厚的人文气息。

Inspired by the glacial which come from hundreds of millions of years ago, the ice crack texture with great natural beauty has multi-layer staggered, contains the philosophical thought of "quiet inaction, the unity of heaven and man", and has a strong humanistic atmosphere.

#### ◎规格 SIZE

1600X3200X12mm 63"X 126"X 1/2"

粗哑面

Rough Matt