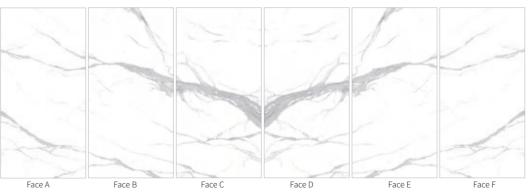

#### ◎ 灵感来源 DESCRIPTION

板材像名字一样,打开了爱丽丝的奇妙世界,梦幻的纹理自由 张扬,个性十足,四连纹的原创设计让空间的整体性与连贯性 一目了然,一片到顶流露出的气质大气低调,简约中透着奢华。

The plate, like its name, opens up Alice's wonderful world. The dreamy texture is freely publicized and full of personality. The original design of four faces make the space to be continuous and clear. The temperament revealed from the top is atmospheric, low-key, and luxurious in simplicity.