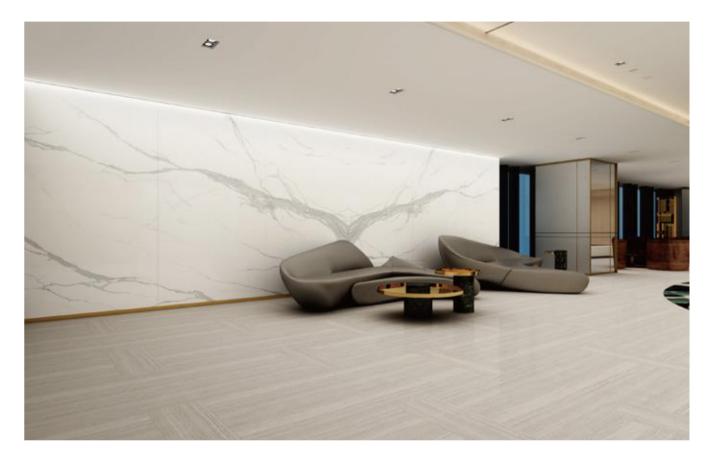

### **POLAR GLACIER**

极地冰川

#### ◎灵感来源 DESCRIPTION

灵感来源于亿万年前的冰川时代,极具自然之美的冰裂纹理, 具有多层交错的形式美和空灵雅致的神韵,蕴含"清静无为,天 人合一"的哲学思想,带有浓厚的人文气息。

Inspired by the glacial which come from hundreds of millions of years ago, the ice crack texture with great natural beauty has multi-layer staggered, contains the philosophical thought of "quiet inaction, the unity of heaven and man", and has a strong humanistic atmosphere.

#### ◎规格 SIZE

1600X3200X12mm 63"X 126"X 1/2"

粗哑面

Rough Matt

#### ◎应用范围 APPLICATION