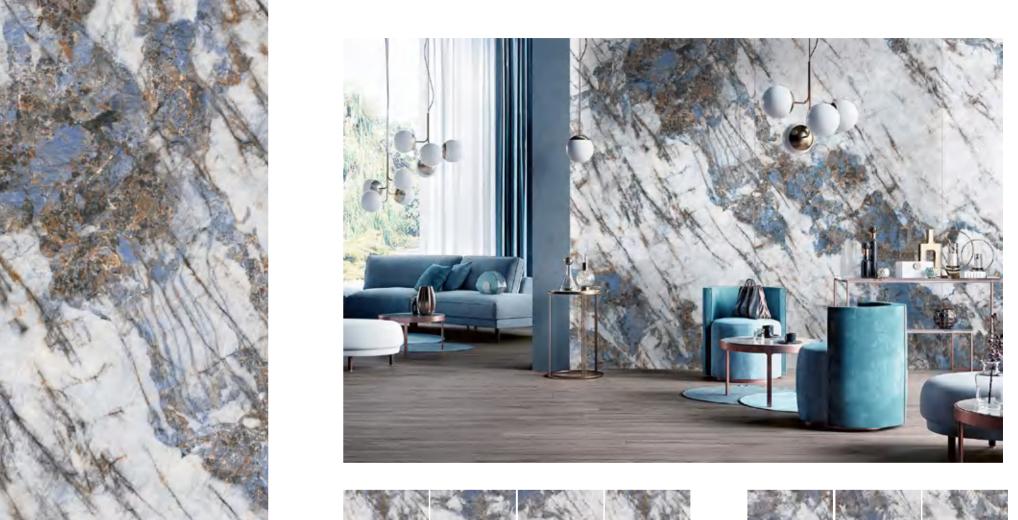

### **POLAR GLACIER**

极地冰川

#### ◎灵感来源 DESCRIPTION

灵感来源于亿万年前的冰川时代,极具自然之美的冰裂纹理, 具有多层交错的形式美和空灵雅致的神韵,蕴含"清静无为,天 人合一"的哲学思想,带有浓厚的人文气息。

Inspired by the glacial which come from hundreds of millions of years ago, the ice crack texture with great natural beauty has multi-layer staggered, contains the philosophical thought of "quiet inaction, the unity of heaven and man", and has a strong humanistic atmosphere.

#### ◎规格 SIZE

1600X3200X12mm 63"X 126"X 1/2"

粗哑面

Rough Matt