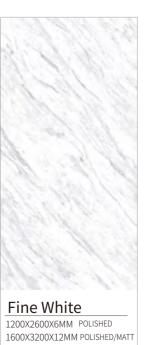

### **FINE WHITE**

#### 细花白

#### ◎ 灵感来源 DESCRIPTION

流动的线条唯美而有序,似波纹蜿蜒流动,每一笔在细腻处的变 化都带给你全新的感受,白色坯底灵动纹理于变化中拥抱生活 的诗意,在这个纷繁的世界沏一盏茶守一刻宁静享一世祥和。

The flowing lines are beautiful and orderly, winding and flowing like ripples. Each change in the delicate place brings you a new feeling. The flexible texture of the white blank bottom embraces the poetry of life in the change, brew a cup of tea in this complex world, keep quiet for a moment and enjoy the peace.

#### ◎规格 SIZE

1200X2600X6mm

柔哑面 MATT

47"X 102"X1/4"