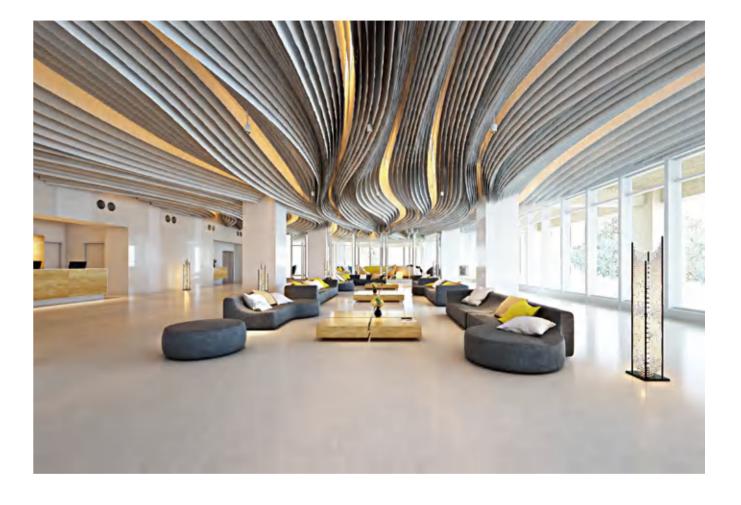

mensional creative inspiration of the designer brings unique charm to the space, with clear layers and natural atmosphere.

#### ◎ 规格 SIZE

1200X3000X3mm 47"X 118"X1/8"

数码釉

DIGITAL GLAZING

#### ◎ 应用范围 APPLICATION

























### **ROYAL BEIGE**

#### 国会米黄

#### ◎ 灵感来源 DESCRIPTION

欧式的贵族王室风格一直被冠以奢华的美誉,国会米黄正是把 优雅和高贵完美结合才体现出洒脱不凡的气质。纹理的特色仿 佛大自然的造物,细腻流畅,柔和的色调以及温润的质感,都无 不展示着岩板的独特魅力。

European aristocratic royal style has always been known as luxury. Royal beige is the perfect combination of elegance and nobility to reflect the free and easy temperament. The texture features are like the creation of nature. All of the delicate, smooth and gentle veins could show the unique charm of the sintered

#### ∞规格 SIZE

1200X2400X6mm 47"X 94"X1/4"

哑光面

MATT

Exterior Wall

























### **TRAVERTINE**

#### 世纪洞石

#### ◎ 灵感来源 DESCRIPTION

世纪洞石,似经天然雕琢,质感丰富,条纹清晰,疏密和谐。充满 质感的纹理中,深藏史前岁月的痕迹,给人的感觉温暖平和,表 达着一种沉淀的历史感和独特的文化韵味又不乏现代时尚感。 它的典雅和调性深受众多空间设计师的钟爱。

Travertine seems to be naturally carved with rich texture, clear stripes, it is density and harmony. From the veins, the traces of prehistoric years are deeply hidden, which giving people a warm and peaceful feeling, expressing a precipitated sense of history and unique cultural charm, as well as a sense of modern fashion. Its elegance and tonality are deeply loved by many space designers.

#### ◎规格 SIZE

1200X2400X6mm

柔哑面/亮光面

47"X 94"X1/4"

MATT/POLISHED

#### ◎应用范围 APPLICATION

































### **ULTRAMAN**

奥特曼

#### ◎ 灵感来源 DESCRIPTION

设计灵感源于天然大理石土耳其奥特曼米黄,以其无可挑剔的 质感备受爱石之人的青睐,岩板复刻了大理石的质感、纹理、光 泽,纯