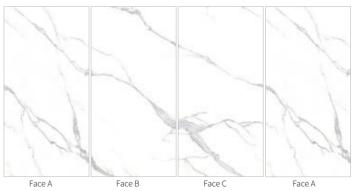

## **ALICE WHITE**

## 爱丽丝白

#### ◎ 灵感来源 DESCRIPTION

板材像名字一样,打开了爱丽丝的奇妙世界,梦幻的纹理自由 张扬,个性十足,四连纹的原创设计让空间的整体性与连贯性 一目了然,一片到顶流露出的气质大气低调,简约中透着奢华。

The plate, like its name, opens up Alice's wonderful world. The dreamy texture is freely publicized and full of personality. The original design of four faces make the space to be continuous and clear. The temperament revealed from the top is atmospheric, low-key, and luxurious in simplicity.

## ◎规格 SIZE

1200X2600X6mm

柔哑面 MATT

47"X102"X1/4"

## ◎应用范围 APPLICATION

Exterior Wall