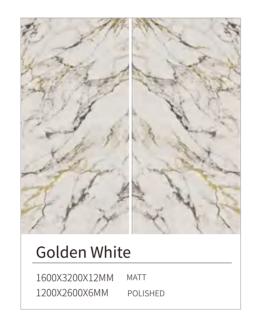

# 产品展示

PRODUCT DISPLAY

#### MARBLE STONE SERIES







1200X2600X6MM POLISHED/MATT



#### Sino Calacatta

1200X2600X6MM POLISHED/MATT 1600X3200X12MM MATT

#### MARBLE STONE SERIES



























#### MARBLE STONE SERIES





























#### MARBLE STONE SERIES



Adia-grey 1200X3000X3MM DIGITAL GLAZING

BULGARIAN LIGHT GREY

1200X2400X6MM POLISHED/MATT



1200X2400X6MM POLISHED



KUNLUN BLACK 1600X3200X12MM MATT



Persian Grey





Ink Painting Emerald Ice 1200X2600X6MM MATT 1200X2600X6MM MATT







1200X2400X6MM POLISHED / 1200X2600X6MM POLISHED

#### MARBLE STONE SERIES



























#### MARBLE STONE SERIES





1600X3200X6MM MATT
1600X3200X6MM POLISHED



Carrara

1200X2600X6MM MATT









### 奢石系列

#### LUXURY STONE SERIES



















## 奢石系列

#### LUXURY STONE SERIES















1200X2600X6MM POLISHED









## 奢石系列

LUXURY STONE SERIES



Purple Landscape

1200X2600X6MM POLISHED







1200X2400X6MM POLISHED





River Flow
1600X3200X6MM POLISHED/MATT



Strato Grigio

1200X2400X3MM POLISHED





1200X2400X6MM MATT 1600X3200X6MM MATT



PRADA GREEN

1600X3200X6MM MATT
1600X3200X9MM POLISHED

## 原木系列

#### WOODEN LOG SERIES





Glassic Black Walnut 1200X3000X3MM DIGITAL GLAZE



1200X3000X3MM DIGITAL GLAZE





Teakclassic-Brown 1200X3000X3MM DIGITAL GLAZE



1200X3000X3MM DIGITAL GLAZE





1200X3000X3MM DIGITAL GLAZE



1200X3000X3MM DIGITAL GLAZE



1200X2600X6MM CARVED



1200X2600X6MM CARVED

## 素岩系列

PLAIN STONE SERIES













纯色系列 PURE COLOR SERIES

Pure White

1200X3000X3MM DIGITAL GLAZ