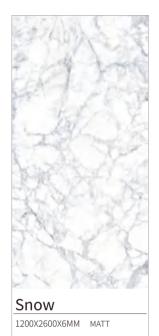

### **SNOW X**

#### 雪花白

#### ◎灵感来源 DESCRIPTION

温润细腻的底色中散发着简洁灵秀的气质,彰显淡泊的君子之 风,恬静淡雅,充满着大自然的和谐气息,简简单单轻轻浅浅。

The warm and delicate background exudes a simple and elegant temperament, showing a cool gentleman style. Quiet and elegant, full of natural harmony, simple and light.

#### ◎规格 SIZE

1200X2600X6mm 47"X 102"X1/4"

柔哑面/亮光面 MATT/POLISHED