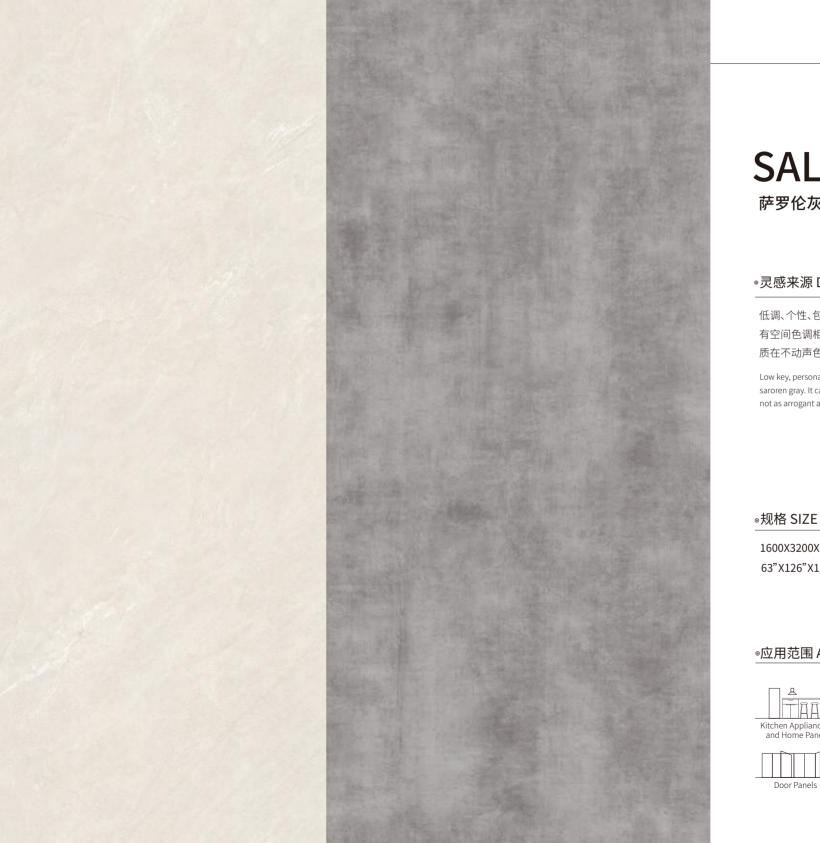

## **SALORAN GREY**

#### 萨罗伦灰

#### ◎灵感来源 DESCRIPTION

低调、个性、包容,这是设计师赋予萨罗伦灰的意义,它能与所 有空间色调相融,没有黑色的炫酷也不像白色孤傲,温和的气 质在不动声色间赢得更多目光。

Low key, personality and tolerance are the meaning given by the designer to saroren gray. It can blend with all space colors. There is no cool black, and it is not as arrogant as white. The gentle temperament wins more attention quietly.

1600X3200X12mm 63"X126"X1/2"

柔哑面 MATT