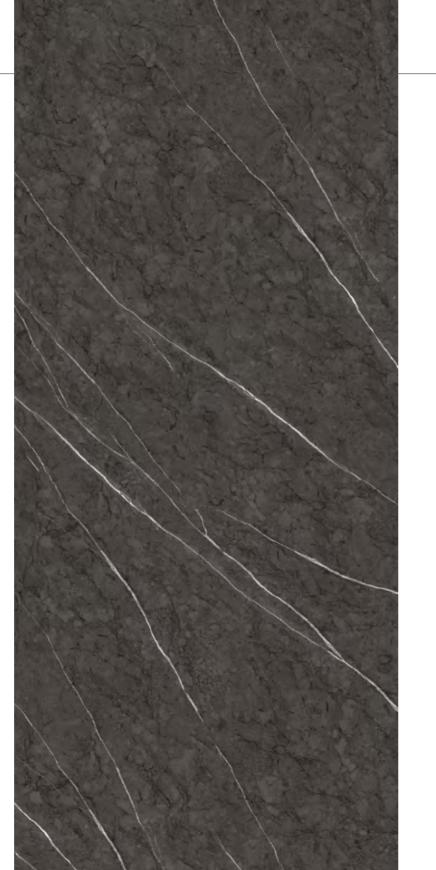

### **KUNLUN BLACK**

#### 昆仑黑

#### ◎ 灵感来源 DESCRIPTION

昆仑黑汲取自然的灵感,纹理稳重且高雅,气质里自带天然的属 性,低调中诠释奢贵,把大自然流动的生命力和艺术美感,完美 的呈现在空间应用里。

Kunlun black draws inspiration from nature. Its veins is stable and elegant. It has its own natural attributes in the temperament. It interprets luxury in a low-key way, and perfectly presents the flowing vitality and artistic beauty of nature in space application.

#### ◎ 规格 SIZE

1600X3200X12mm 63"X126"X 1/2"

柔哑面

MATT