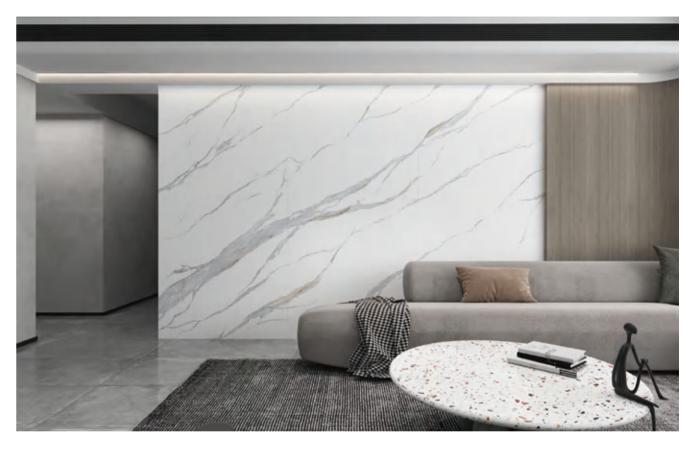

### **SNOW PLUS**

雪花白+

#### ◎灵感来源 DESCRIPTION

"银装素裹,分外妖娆"雪花白+带来的冰凝、纯净,使空间裹上 了一层细腻,温润如玉的感觉,纹理的自然之美流动着空灵自 在,空间给人的感觉便是如此的雅致清新、意境悠远。

"Silver-covered, very enchanting" Snow Plus brings ice and purity, making the space wrapped in a layer of delicate, warm and jade-like feeling. With a far-reaching artistic conception, the natural beauty of texture flowing ethereal and free, and the space gives people a feeling of elegant and fresh.

#### ◎规格 SIZE

1600X3200X12mm 63"X 126" X1/2"

柔哑面

Matt