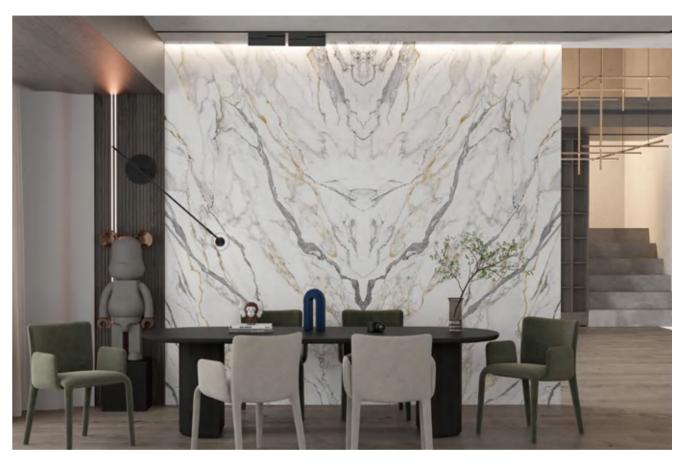

### **POLAR GLACIER**

极地冰川

#### ◎灵感来源 DESCRIPTION

灵感来源于亿万年前的冰川时代,极具自然之美的冰裂纹理, 具有多层交错的形式美和空灵雅致的神韵,蕴含"清静无为,天 人合一"的哲学思想,带有浓厚的人文气息。

Inspired by the glacial which come from hundreds of millions of years ago, the ice crack texture with great natural beauty has multi-layer staggered, contains the philosophical thought of "quiet inaction, the unity of heaven and man", and has a strong humanistic atmosphere.

#### ◎规格 SIZE

1600X3200X12mm 63"X 126"X 1/2"

粗哑面

Rough Matt

#### ◎应用范围 APPLICATION