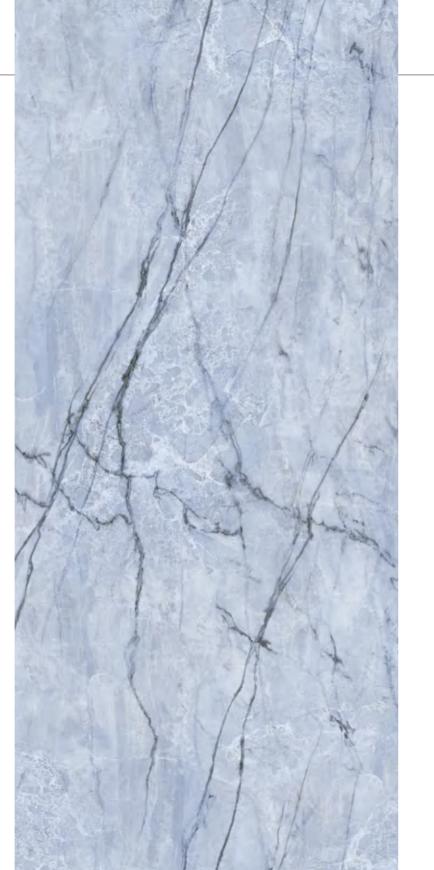

## **MOCHA GREY**

摩卡灰

#### ●灵感来源 DESCRIPTION

这是岁月沉积山石巨变之后大自然的杰作,赋予了灵感的源泉, 摩卡灰色调雅致,极具古典美与皇室风范,应用在空间里既彰显 品味和艺术气质,又低调奢华极富时尚美感。

This is a masterpiece of nature after the great changes of mountains and stones deposited over the years, which gives a source of inspiration. The gray tone of mocha is elegant, with great classical beauty and royal style. When applied in space, it not only shows taste and artistic temperament, but also low-key luxury and fashion beauty.

#### ◉规格 SIZE

1600X3200X12mm 63"X126" X1/2"

数码釉 DIGITAL GLAZE