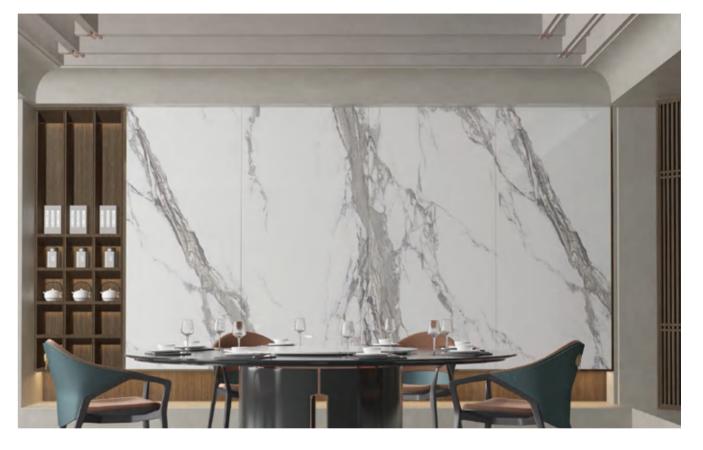

### **POLAR GLACIER**

极地冰川

#### ◎灵感来源 DESCRIPTION

灵感来源于亿万年前的冰川时代,极具自然之美的冰裂纹理, 具有多层交错的形式美和空灵雅致的神韵,蕴含"清静无为,天 人合一"的哲学思想,带有浓厚的人文气息。

Inspired by the glacial which come from hundreds of millions of years ago, the ice crack texture with great natural beauty has multi-layer staggered, contains the philosophical thought of "quiet inaction, the unity of heaven and man", and has a strong humanistic atmosphere.

#### ◎规格 SIZE

1600X3200X12mm 63"X 126"X 1/2"

粗哑面

Rough Matt

#### ◎应用范围 APPLICATION