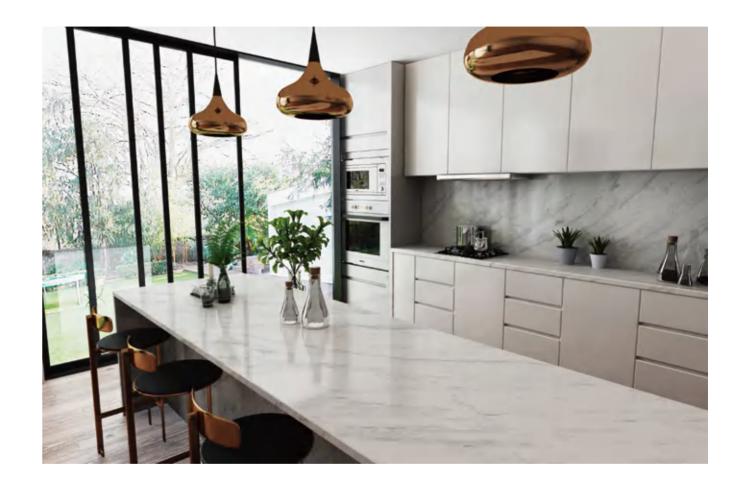

elegant temperament, showing a cool gentleman style. Quiet and elegant, full of natural harmony, simple and light.

#### ◎规格 SIZE

1200X2600X6mm 47"X 102"X1/4"

柔哑面/亮光面 MATT/POLISHED

#### ◎应用范围 APPLICATION



































### **FINE WHITE**

#### 细花白

#### ◎ 灵感来源 DESCRIPTION

流动的线条唯美而有序,似波纹蜿蜒流动,每一笔在细腻处的变 化都带给你全新的感受,白色坯底灵动纹理于变化中拥抱生活 的诗意,在这个纷繁的世界沏一盏茶守一刻宁静享一世祥和。

The flowing lines are beautiful and orderly, winding and flowing like ripples. Each change in the delicate place brings you a new feeling. The flexible texture of the white blank bottom embraces the poetry of life in the change, brew a cup of tea in this complex world, keep quiet for a moment and enjoy the peace.

#### ◎规格 SIZE

1200X2600X6mm

柔哑面 MATT

47"X 102"X1/4"

#### ◎应用范围 APPLICATION



























### LAUREN WHITE

#### 劳伦斯白

#### ◎ 灵感来源 DESCRIPTION

不管相信与否,你的空间就是能这样轻易的被它拉伸放大,纵向 与横向纹理的延展给你带来的惊喜是出乎预料的,算不上极简 但格调却别具一格。

Believe it or not, your space can be easily stretched and enlarged by this color. The surprise brought to you by the extension of vertical and horizontal texture is unexpected. It is not very simple, but the style is unique.

#### ◎规格 SIZE

1200X2400X6mm

柔哑面/亮光面

47"X 94"X1/4"

MATT/POLISHED

1200X2600X6mm

柔哑面/亮光面

47"X 102"X1/4"

MATT/POLISHED

#### ◎应用范围 APPLICATION



































### **PAVIA WHITE**

#### 帕维亚白

#### ◎灵感来源 DESCRIPTION

帕维亚是意大利伦巴第西南部的一个省,是努瑞河和斯克瑞维 亚河的交汇处,这里的人们生活宁静不被纷繁复杂的外界打扰。 设计师便是想把这份安静带到我们的空间里,享受生活的安详 惬意。

Pavia is a province in the southwest of Lombardy, Italy. It is the intersection of Nuri River and skrevia river. Peopl