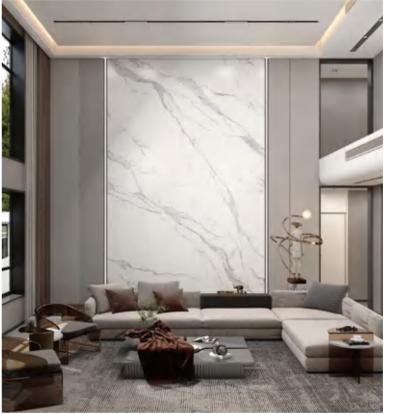

all, it can show different spatial charm.

## ◎规格 SIZE

1200X2600X6mm

亮光面

47"X102"X1/4"

POLISHED

## ◎ 应用范围 APPLICATION





Exterior Wall





















## **SINO CALACATTA**

## 斯诺鱼肚白

#### ◎ 灵感来源 DESCRIPTION

超大幅连纹图案,让空间整体感更具恢宏效果,单板或多板拼接 都有其独特之处,极简白和气质灰,组合在一起便是灵感迸发碰 撞的美,像极了记忆深处那一抹浓淡相宜的刚刚好,一切也都发 生的刚刚好。

The super large continuous pattern makes the overall sense of space more magnificent. Single board or multi board splicing has its own uniqueness. The combination of minimalist white and grey temperament is the beauty of inspiration and collision, which is very like the just right light in the depths of memory, and everything is just right.

#### ◎规格 SIZE

1200X2600X6mm

亮光面

47"X102"X1/4"

POLISHED

1600X3200X12mm 63"X126"X1/2"

柔哑面 Matt

## ◎应用范围 APPLICATION























Face E

FaceD









## **NIAGARA**

## 尼亚加拉

## ◎灵感来源 DESCRIPTION

律动的纹理像来自冰河世纪的自然奇景,又像是尼亚加拉大峡 谷中被水力冲刷后,岩层呈现出天然大理石地质层,这是自然 的神力在地球上的杰作,散发着优美华丽的迷人风采。

The rhythmic texture is like a natural wonder from the ice age, or a natural marble geological layer after being washed by water in the Niagara Grand Canyon. This is a masterpiece of the divine power of nature on the earth, emitting a beautiful, gorgeous and charming style.

## ◎规格 SIZE

1200X3000X3mm 63"X118"X1/8"

数码釉

DIGITAL GLAZE

































## **BRAZILIANITE**

## 巴西石

## ◎灵感来源 DESCRIPTION

源自巴西的独特风格,令白色基底邂逅灰色纹理,脉络张扬富 有广泛的戏剧性,无论应用于台面、岛台还是地板,都有着令人 惊羡的美感。

The unique style from Brazil makes the white base encounter the gray texture, the context is publicized, and it has a wide range of drama. It has an enviable