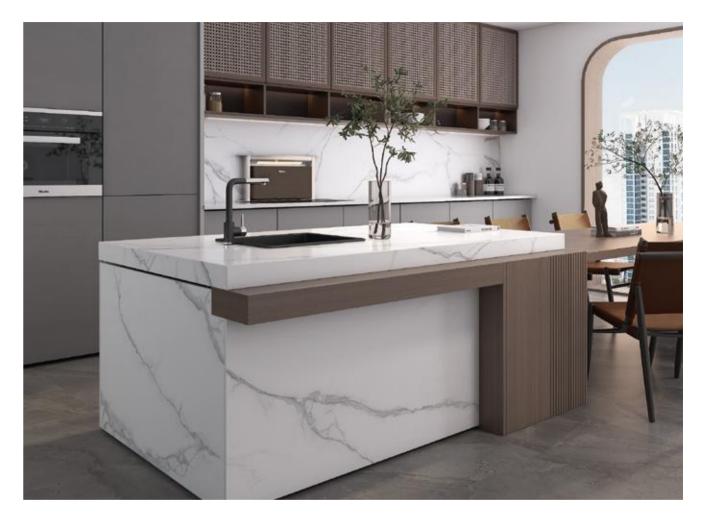

### **POLAR GLACIER**

极地冰川

#### ◎灵感来源 DESCRIPTION

灵感来源于亿万年前的冰川时代,极具自然之美的冰裂纹理, 具有多层交错的形式美和空灵雅致的神韵,蕴含"清静无为,天 人合一"的哲学思想,带有浓厚的人文气息。

Inspired by the glacial which come from hundreds of millions of years ago, the ice crack texture with great natural beauty has multi-layer staggered, contains the philosophical thought of "quiet inaction, the unity of heaven and man", and has a strong humanistic atmosphere.

#### ◎规格 SIZE

1600X3200X12mm 63"X 126"X 1/2"

粗哑面

Rough Matt

#### ◎应用范围 APPLICATION