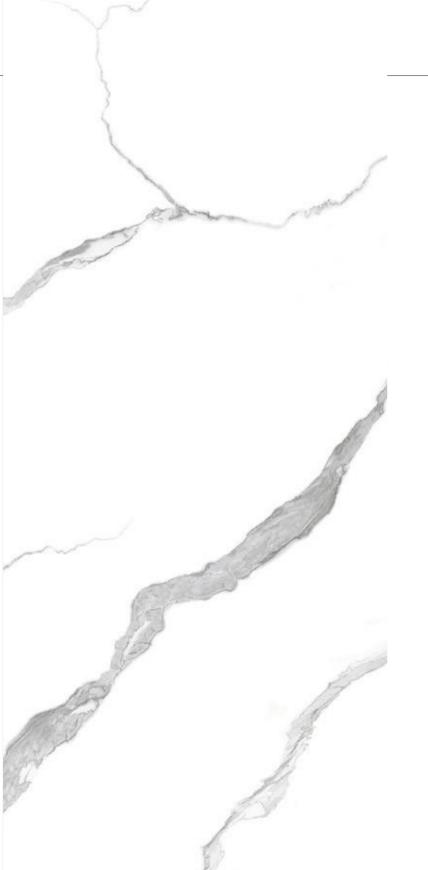

### **POLAR GLACIER**

极地冰川

#### ◎灵感来源 DESCRIPTION

灵感来源于亿万年前的冰川时代,极具自然之美的冰裂纹理, 具有多层交错的形式美和空灵雅致的神韵,蕴含"清静无为,天 人合一"的哲学思想,带有浓厚的人文气息。

Inspired by the glacial which come from hundreds of millions of years ago, the ice crack texture with great natural beauty has multi-layer staggered, contains the philosophical thought of "quiet inaction, the unity of heaven and man", and has a strong humanistic atmosphere.

#### ◎规格 SIZE

1600X3200X12mm 63"X 126"X 1/2"

粗哑面

Rough Matt