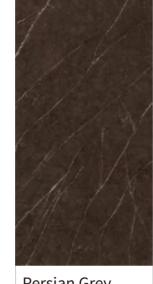

### **PERSIAN GREY**

#### 波斯格灰

#### ◎ 灵感来源 DESCRIPTION

比黑色内敛,比白色多了一份自然的亲和力,极简的深灰,看上 去简单却并不平凡。硬朗而厚重的气质,总是第一时间就能抓住 眼球,波斯格灰一款彰显品质内敛奢华的超薄岩板。

It is more restrained than black, and has a natural affinity than white. The Persian Grey looks simple but not ordinary. The tough and heavy temperament always catches the eye at the first time. Persian Grey is a sintered stone color that shows restrained and luxurious quality.

#### ◎ 规格 SIZE

1600X3200X12mm 柔哑面 63"X126"X 1/2" MATT 亮光面 1200X2400X6mm 47" X94" X 1/4" POLISHED