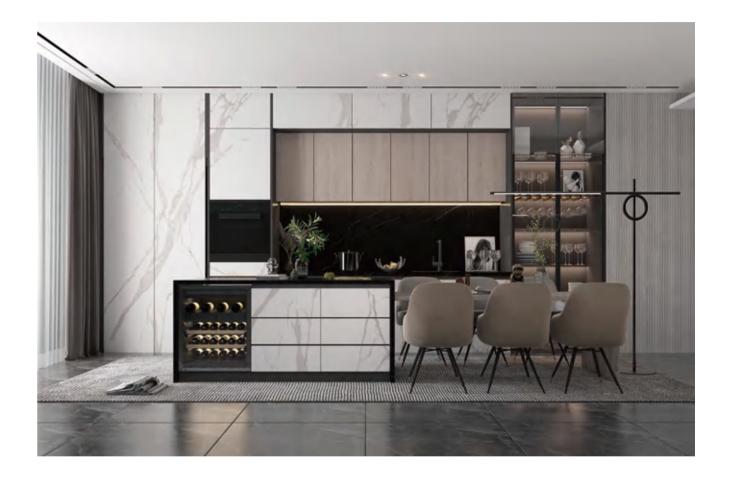

erfect reproduction of touch.

#### ◎规格 SIZE

1200X2600X6mm 47"X 102"X1/4"

精雕面

CARVED

#### ◎应用范围 APPLICATION

































# **GLASSIC BLACK WALNUT**

经典黑胡桃 (浅色)

#### ◎灵感来源 DESCRIPTION

黑胡桃大气经典的木饰纹理呈现的设计感,深受世人追捧,但 是经典胡桃木都以深色为主,为了满足对不同颜色胡桃木的需 求,此款浅色板材用环保的天然原料完美还原黑胡桃木的质感 和触感,实现空间的更多表现可能。

The classic wood decoration texture of black walnut has a sense of design, which is deeply sought after by the world, but the classic walnut is mainly dark. In order to meet the demand for different colors of walnut, this light color perfectly restores the texture and touch of black walnut with environmentally natural raw materials, It could give space more possibilities.

#### ◎规格 SIZE

1200X3000X3mm 47"X 118"X1/8"

数码釉

DIGITAL GLAZING

#### ◎应用范围 APPLICATION

































## **CLASSIC TEAK**

#### 泰柚木-经典原色

#### ◎灵感来源 DESCRIPTION

泰柚木因稀有而可贵,其纹理细腻丰富高档自然,泰柚木系列 共六款颜色,不同的颜色给设计带来不同的灵感源泉。经典的 总是永恒的,单独出现优雅唯美,与其它材质混搭创新且体现 着不同的文艺气质,设计师思维在材质的转换间碰撞出高级感 十足的空间美学。

Thai teak is rare and valuable. The texture is delicate, rich, and natural. There are six colors in Thai teak series. Different colors bring different sources of inspiration to the design. The classic is always eternal. It appears elegant and aesthetic. It mixes and innovates with other materials and embodies different and artistic temperament. The designer's thinking collides with the high-level space aesthetics between the transformation of materials.

#### ◎规格 SIZE

1200X3000X3mm

数码釉

47"X 118"X1/8"

DIGITAL GLAZING

#### ◎应用范围 APPLICATION































# TEAK-**QUERCUS ALBA**

泰柚