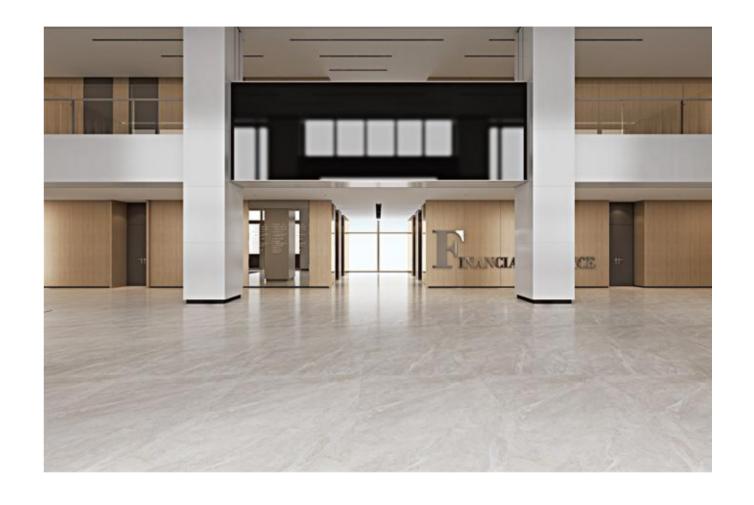

itating the imprint of nature in time, giving people the power to be vigorous. If they meet, it will be forever.

#### ◎规格 SIZE

1200X2400X6mm

柔哑面/亮光面

47"X 94"X1/4"

MATT/POLISHED

#### ◎应用范围 APPLICATION























# **WYNDHAM LIGHT GREY**

温德姆浅灰

#### ◎灵感来源 DESCRIPTION

邂逅意大利温德姆大理石妥妥的时尚和高级范, 温德姆质感细 腻、细节丰富,灵动的线条随性却并不凌乱,现代工艺的创新,彰 显了天然石材的自然华美,在空间应用上尽显优雅素净,堪称时 尚大气的经典之作。

Encounter the proper fashion and advanced model of Italian Wyndham marble. Wyndham has fine veins and rich details, but the flexible lines are not messy. The innovation of modern technology highlights the natural beauty of natural stone, showing elegance and purity in space application, which can be called a classic work.

#### ◎规格 SIZE

1200X2400X6mm 47"X 94"X1/4"

柔哑面/亮光面

MATT/POLISHED





























### **CHLOE GREY**

#### 克洛伊灰

#### ◎ 灵感来源 DESCRIPTION

大自然为它的每一件作品都赋予了灵性与生命力,即使沉寂在 时间长河里的岩石,经过风霜雪雨的侵蚀依旧充满自然的灵气, 这款岩板作品复刻了自然的神奇力量,把岁月印刻在板材表面, 让交错的时、空展现出艺术的美。

Nature has given spirituality and vitality to each of its works. Even the rock that has been silent for a long time is still full of natural aura through the erosion of wind, frost, snow and rain. This sintered stone work reproduces the magical power of nature. The years are imprinted on the surface of the board, allowing the interlaced time and space to show the beauty of art.

#### ◎ 规格 SIZE

1200X2400X6mm

柔哑面/亮光面

47"X 94"X1/4"

MATT/POLISHED

#### ◎ 应用范围 APPLICATION

































# **BULGARIAN LIGHT GREY**

保加利亚浅灰

#### ◎灵感来源 DESCRIPTION

天然大理石是大自然凝练万物的精华,历经岁月的洗礼,以最纯 粹的状态呈现在世人面前。我们甄选保加利亚巴尔干山脉珍稀 石材为设计蓝本,把