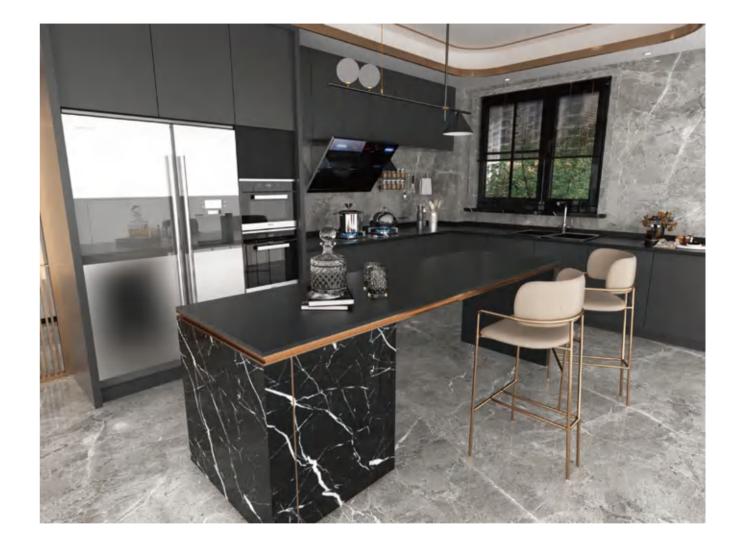

#### ◎应用范围 APPLICATION

Kitchen Appliances and Home Panel Interior Space

## ◎ 规格 SIZE

1200X2600X6mm 47"X102"X1/4"

亮光面 POLISHED

Bathroom Space Custom Furinshing

◎ 应用范围 APPLICATION

Kitchen Appliances and Home Panel Interior Space

## ◎应用范围 APPLICATION

Kitchen Appliances and Home Panel Interior Space

Bathroom Space Custom Furinshing

## ◎应用范围 APPLICATION

Kitchen Appliances and Home Panel Interior Space