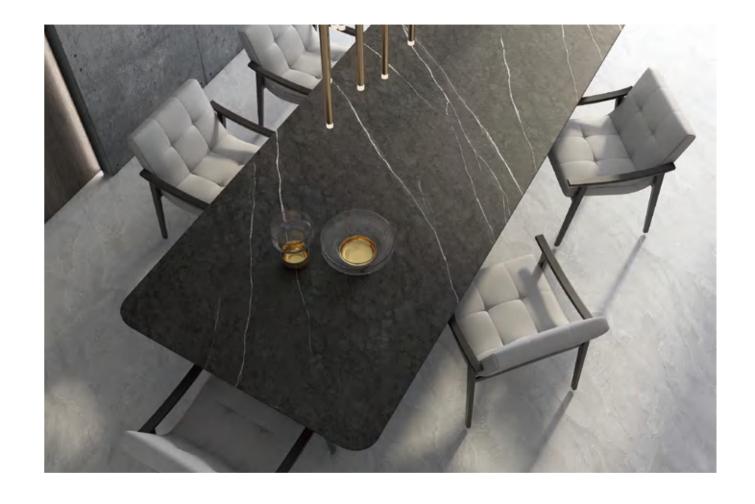

### **KUNLUN BLACK**

#### 昆仑黑

#### ◎ 灵感来源 DESCRIPTION

昆仑黑汲取自然的灵感,纹理稳重且高雅,气质里自带天然的属 性,低调中诠释奢贵,把大自然流动的生命力和艺术美感,完美 的呈现在空间应用里。

Kunlun black draws inspiration from nature. Its veins is stable and elegant. It has its own natural attributes in the temperament. It interprets luxury in a low-key way, and perfectly presents the flowing vitality and artistic beauty of nature in space application.

#### ◎ 规格 SIZE

1600X3200X12mm 63"X126"X 1/2"

柔哑面

MATT