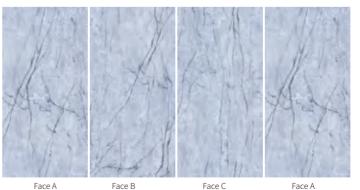

## **ALICE WHITE**

## 爱丽丝白

#### ◎ 灵感来源 DESCRIPTION

板材像名字一样,打开了爱丽丝的奇妙世界,梦幻的纹理自由 张扬,个性十足,四连纹的原创设计让空间的整体性与连贯性 一目了然,一片到顶流露出的气质大气低调,简约中透着奢华。

The plate, like its name, opens up Alice's wonderful world. The dreamy texture is freely publicized and full of personality. The original design of four faces make the space to be continuous and clear. The temperament revealed from the top is atmospheric, low-key, and luxurious in simplicity.

## ◎规格 SIZE

1200X2600X6mm

柔哑面 MATT

47"X102"X1/4"

## ◎应用范围 APPLICATION

Exterior Wall