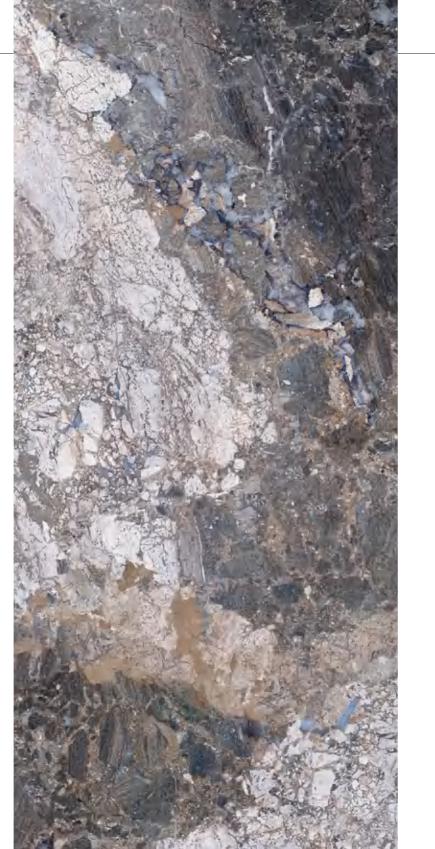

## **MOCHA GREY**

摩卡灰

#### ●灵感来源 DESCRIPTION

这是岁月沉积山石巨变之后大自然的杰作,赋予了灵感的源泉, 摩卡灰色调雅致,极具古典美与皇室风范,应用在空间里既彰显 品味和艺术气质,又低调奢华极富时尚美感。

This is a masterpiece of nature after the great changes of mountains and stones deposited over the years, which gives a source of inspiration. The gray tone of mocha is elegant, with great classical beauty and royal style. When applied in space, it not only shows taste and artistic temperament, but also low-key luxury and fashion beauty.

#### ◉规格 SIZE

1600X3200X12mm 63"X126" X1/2"

数码釉 DIGITAL GLAZE