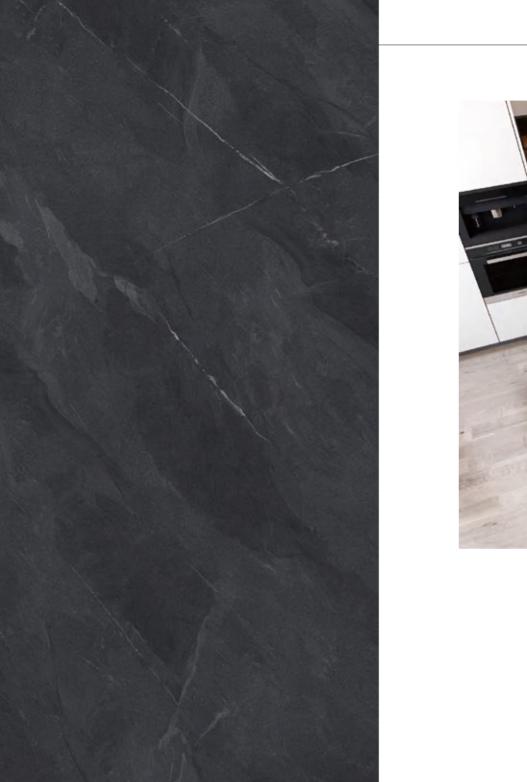

### **POLAR GLACIER**

极地冰川

#### ◎灵感来源 DESCRIPTION

灵感来源于亿万年前的冰川时代,极具自然之美的冰裂纹理, 具有多层交错的形式美和空灵雅致的神韵,蕴含"清静无为,天 人合一"的哲学思想,带有浓厚的人文气息。

Inspired by the glacial which come from hundreds of millions of years ago, the ice crack texture with great natural beauty has multi-layer staggered, contains the philosophical thought of "quiet inaction, the unity of heaven and man", and has a strong humanistic atmosphere.

#### ◎规格 SIZE

1600X3200X12mm 63"X 126"X 1/2"

粗哑面

Rough Matt

#### ◎应用范围 APPLICATION