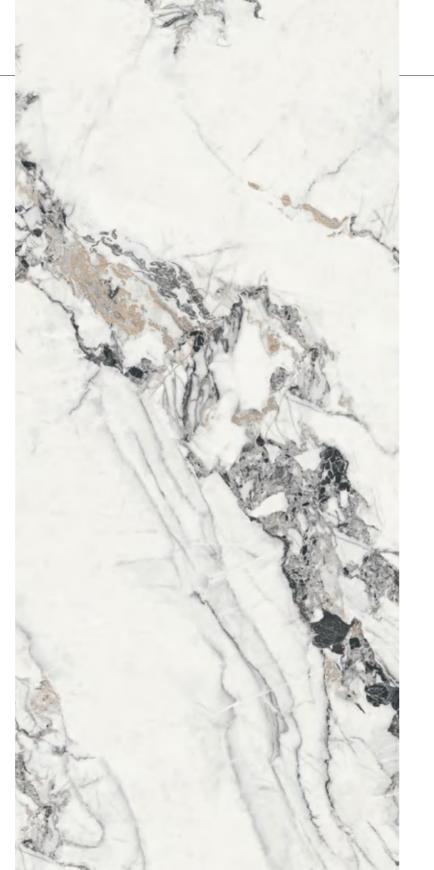

### **POLAR GLACIER**

极地冰川

#### ◎灵感来源 DESCRIPTION

灵感来源于亿万年前的冰川时代,极具自然之美的冰裂纹理, 具有多层交错的形式美和空灵雅致的神韵,蕴含"清静无为,天 人合一"的哲学思想,带有浓厚的人文气息。

Inspired by the glacial which come from hundreds of millions of years ago, the ice crack texture with great natural beauty has multi-layer staggered, contains the philosophical thought of "quiet inaction, the unity of heaven and man", and has a strong humanistic atmosphere.

#### ◎规格 SIZE

1600X3200X12mm 63"X 126"X 1/2"

粗哑面

Rough Matt