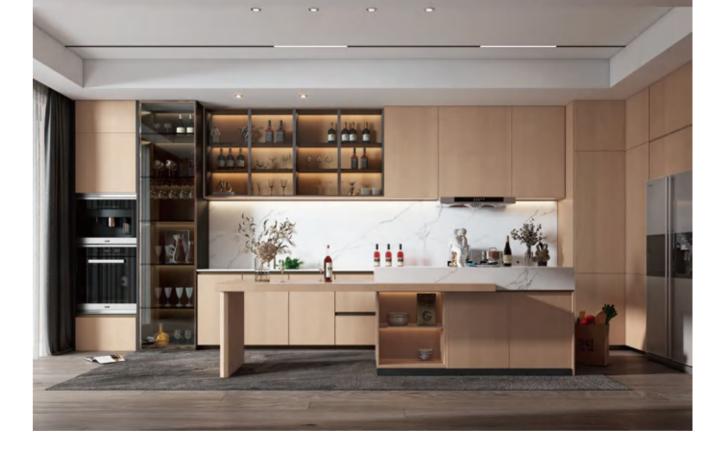

m

数码釉

47"X 118"X1/8"

DIGITAL GLAZING

#### ◎应用范围 APPLICATION































# TEAK-**QUERCUS ALBA**

泰柚木-白橡

#### ◎灵感来源 DESCRIPTION

泰柚木-白橡描绘出经典的田园风光散发出优雅的艺术气息,自 然简约有几分小资情怀。

Teak-quercus alba depicts the classic pastoral scenery, exudes elegant artistic flavor, natural simplicity and a little petty bourgeoisie.

#### ◎规格 SIZE

1200X3000X3mm 47"X 118"X1/8"

数码釉

DIGITAL GLAZING

#### ◎应用范围 APPLICATION































# TEAK-OAK

泰柚木-黄栎

#### ◎ 灵感来源 DESCRIPTION

泰柚木-黄栎有种复古的时尚,精致与轻奢完美融合让空间风格 看起来自然而又有着灵动的设计感。

Thai teak yellow oak has a kind of retro fashion. The perfect integration of delicacy and light luxury makes the space natural and flexible.

#### ◎规格 SIZE

1200X3000X3mm 47"X 118"X1/8"

数码釉

DIGITAL GLAZING

#### ◎应用范围 APPLICATION





























# TEAK-**CLASSIC BROWN**

泰柚木-经典棕

#### ◎灵感来源 DESCRIPTION

泰柚木-经典棕设计上更接近柚木天然的颜色,整体感觉沉稳含 蓄,与其它材质搭配在色彩和质感上都能碰撞出不同的设计灵

Thai teak - Classic Brown design is closer to the natural color of teak. The overall feeling is calm and implicit. When matched with other materials, it can collide with different design inspiration in color and texture.

#### ◎规格 SIZE

1200X3000X3mm 47"X 118"X1/8"

数码釉

DIGITAL GLAZING

#### ◎应用范围 APPLICATION

































# TEAK-**RED MAPLE**

泰柚木-红枫

#### ◎ 灵感来源 DESCRIPTION

泰柚木-红枫用现代工艺表现木质在室内设计中的应用,不但更 环保健康还不失木质独有的温馨、舒适。

Thai teak red maple depicts the classic pastoral scenery, exudes elegant artistic flavor, natural simplicity and a little petty bourgeoisie.

#### ◎规格 SIZE

1200X3000X3mm 47"X 118"X1/8"

数码釉

DIGITAL GLAZING

#### ◎应用范围 APPLIC