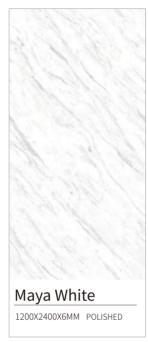

用范围 APPLICATION

























# **POLAR NIGHT**

极 夜

#### ◎ 灵感来源 DESCRIPTION

在前卫和高雅的设计中,极夜黑既可以表现保守也可以很现代, 色彩包容性强又极具神秘感,采用数码釉工艺,板面质感高级,触 感细腻平滑,呈现的气质温润考究。

In this avant-garde and elegant design, polar night can be conservative and modern. The color is inclusive and mysterious. It adopts digital glaze technology with high board texture, fine and smooth touch, and warm temperament.

#### ◎规格 SIZE

1200X3000X3mm

数码釉

47"X118"X 1/8"

DIGITAL GLAZING

1600X3200X12mm

柔哑面

63"X126"X 1/2"

MATT

#### ◎ 应用范围 APPLICATION

























# 产品展示

PRODUCT DISPLAY

#### MARBLE STONE SERIES







1200X2600X6MM POLISHED/MATT



#### Sino Calacatta

1200X2600X6MM POLISHED/MATT 1600X3200X12MM MATT

#### MARBLE STONE SERIES



























#### MARBLE STONE SERIES





























#### MARBLE STONE SERIES



Adia-grey 1200X3000X3MM DIGITAL GLAZING

BULGARIAN LIGHT GREY

1200X2400X6MM POLISHED/MATT



1200X2400X6MM POLISHED



KUNLUN BLACK 1600X3200X12MM MATT



Persian Grey





Ink Painting Emerald Ice 1200X2600X6MM MATT 1200X2600X6MM MATT







1200X2400X6MM POLISHED / 1200X2600X6MM POLISHED

#### MARBLE STONE SERIES



























#### MARBLE STONE SERIES





1600X3200X6MM MATT
1600X3200X6MM POLISHED



Carrara

1200X2600X6MM MATT









### 奢石系列

#### LUXURY STONE SERIES



















## 奢石系列

#### LUXURY STONE SERIES















1200X2600X6MM POLISHED









## 奢石系列

LUXURY STONE SERIES



Purple Landscape

1200X2600X6MM POLISHED







1200X2400X6MM POLISHED





River Flow
1600X3200X6MM POLISHED/MATT



Strato Gri