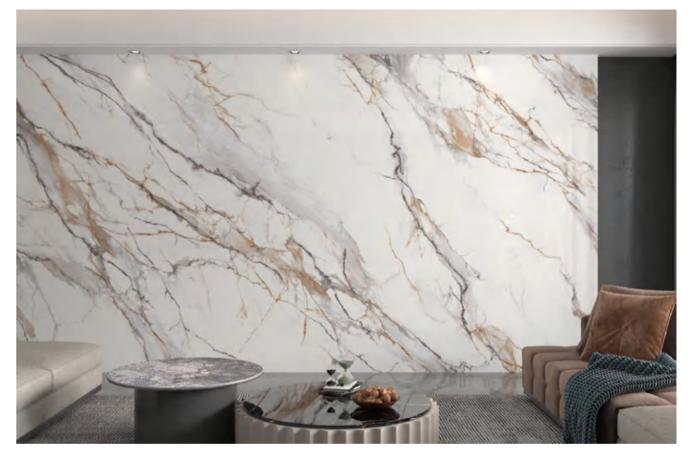

### **POLAR GLACIER**

极地冰川

#### ◎灵感来源 DESCRIPTION

灵感来源于亿万年前的冰川时代,极具自然之美的冰裂纹理, 具有多层交错的形式美和空灵雅致的神韵,蕴含"清静无为,天 人合一"的哲学思想,带有浓厚的人文气息。

Inspired by the glacial which come from hundreds of millions of years ago, the ice crack texture with great natural beauty has multi-layer staggered, contains the philosophical thought of "quiet inaction, the unity of heaven and man", and has a strong humanistic atmosphere.

#### ◎规格 SIZE

1600X3200X12mm 63"X 126"X 1/2"

粗哑面

Rough Matt

#### ◎应用范围 APPLICATION