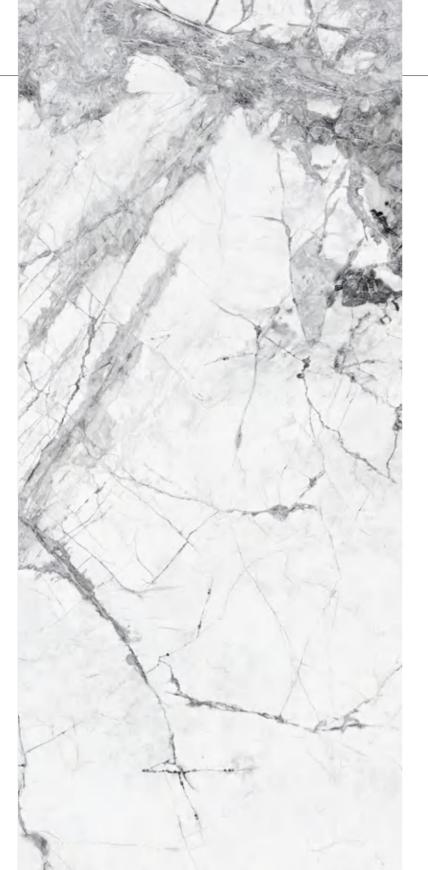

### **POLAR GLACIER**

极地冰川

#### ◎灵感来源 DESCRIPTION

灵感来源于亿万年前的冰川时代,极具自然之美的冰裂纹理, 具有多层交错的形式美和空灵雅致的神韵,蕴含"清静无为,天 人合一"的哲学思想,带有浓厚的人文气息。

Inspired by the glacial which come from hundreds of millions of years ago, the ice crack texture with great natural beauty has multi-layer staggered, contains the philosophical thought of "quiet inaction, the unity of heaven and man", and has a strong humanistic atmosphere.

#### ◎规格 SIZE

1600X3200X12mm 63"X 126"X 1/2"

粗哑面

Rough Matt

#### ◎应用范围 APPLICATION