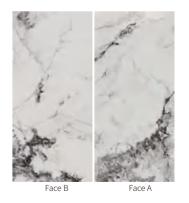

#### ◎ 灵感来源 DESCRIPTION

超大幅连纹图案,让空间整体感更具恢宏效果,单板或多板拼接 都有其独特之处,极简白和气质灰,组合在一起便是灵感迸发碰 撞的美,像极了记忆深处那一抹浓淡相宜的刚刚好,一切也都发 生的刚刚好。

The super large continuous pattern makes the overall sense of space more magnificent. Single board or multi board splicing has its own uniqueness. The combination of minimalist white and grey temperament is the beauty of inspiration and collision, which is very like the just right light in the depths of memory, and everything is just right.

#### ◎规格 SIZE

1200X2600X6mm

亮光面

47"X102"X1/4"

POLISHED

1600X3200X12mm 63"X126"X1/2"

柔哑面 Matt

## ◎应用范围 APPLICATION

Face E

FaceD