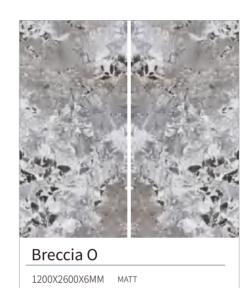

## **BRECCIA-O**

角砾岩-O

## ◎灵感来源 DESCRIPTION

冷峻硬朗的外表下透着几分雅致,沉稳而神秘,表面的品质光 感与指尖上的天然触感,完美诠释了优雅与高贵的意境。

You could free elegant in this cold appearance, calm and mysterious. The quality of the surface, the light feeling and the natural touch on the fingertips perfectly interpret the artistic conception of elegance and nobility.

## ◎规格 SIZE

1600X3200X6mm

亮光面 POLISHED

63"X126"X1/4"