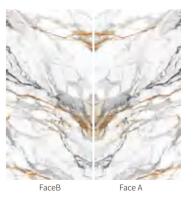

## **SINO CALACATTA**

## 斯诺鱼肚白

#### ◎ 灵感来源 DESCRIPTION

超大幅连纹图案,让空间整体感更具恢宏效果,单板或多板拼接 都有其独特之处,极简白和气质灰,组合在一起便是灵感迸发碰 撞的美,像极了记忆深处那一抹浓淡相宜的刚刚好,一切也都发 生的刚刚好。

The super large continuous pattern makes the overall sense of space more magnificent. Single board or multi board splicing has its own uniqueness. The combination of minimalist white and grey temperament is the beauty of inspiration and collision, which is very like the just right light in the depths of memory, and everything is just right.

#### ◎规格 SIZE

1200X2600X6mm

亮光面

47"X102"X1/4"

POLISHED

1600X3200X12mm 63"X126"X1/2"

柔哑面 Matt

## ◎应用范围 APPLICATION

Face E

FaceD