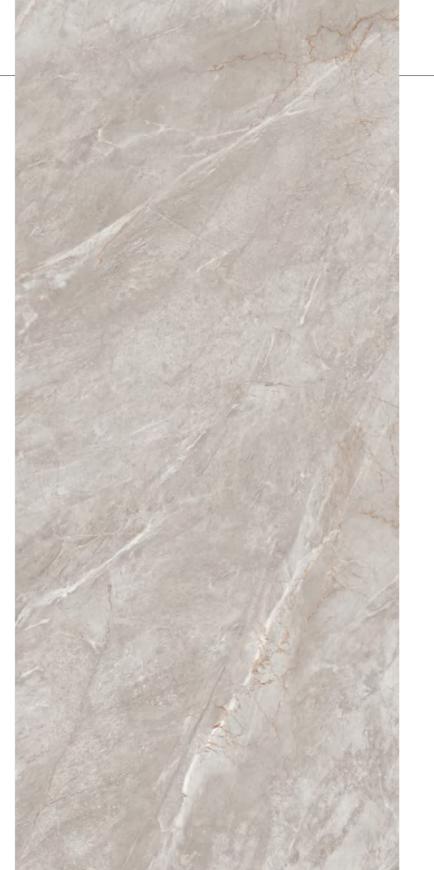

## **MOCHA GREY**

摩卡灰

#### ●灵感来源 DESCRIPTION

这是岁月沉积山石巨变之后大自然的杰作,赋予了灵感的源泉, 摩卡灰色调雅致,极具古典美与皇室风范,应用在空间里既彰显 品味和艺术气质,又低调奢华极富时尚美感。

This is a masterpiece of nature after the great changes of mountains and stones deposited over the years, which gives a source of inspiration. The gray tone of mocha is elegant, with great classical beauty and royal style. When applied in space, it not only shows taste and artistic temperament, but also low-key luxury and fashion beauty.

#### ◉规格 SIZE

1600X3200X12mm 63"X126" X1/2"

数码釉 DIGITAL GLAZE

#### ◎应用范围 APPLICATION

Stairs

Furnitures