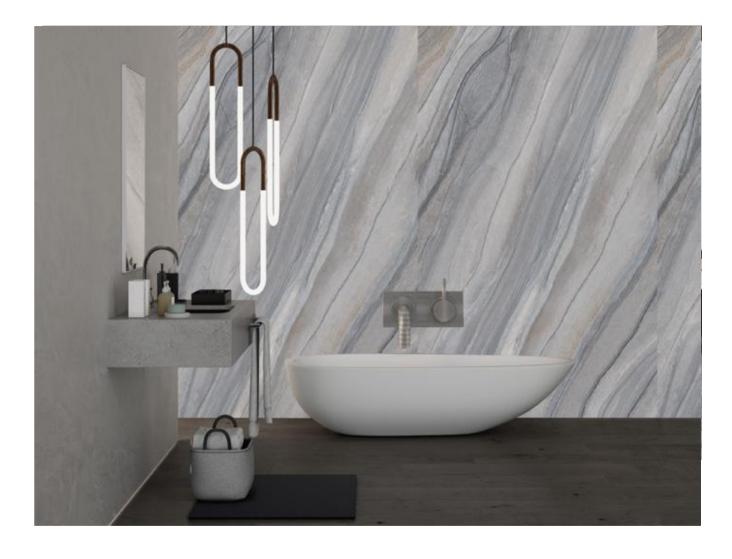

### **POLAR GLACIER**

极地冰川

#### ◎灵感来源 DESCRIPTION

灵感来源于亿万年前的冰川时代,极具自然之美的冰裂纹理, 具有多层交错的形式美和空灵雅致的神韵,蕴含"清静无为,天 人合一"的哲学思想,带有浓厚的人文气息。

Inspired by the glacial which come from hundreds of millions of years ago, the ice crack texture with great natural beauty has multi-layer staggered, contains the philosophical thought of "quiet inaction, the unity of heaven and man", and has a strong humanistic atmosphere.

#### ◎规格 SIZE

1600X3200X12mm 63"X 126"X 1/2"

粗哑面

Rough Matt

#### ◎应用范围 APPLICATION