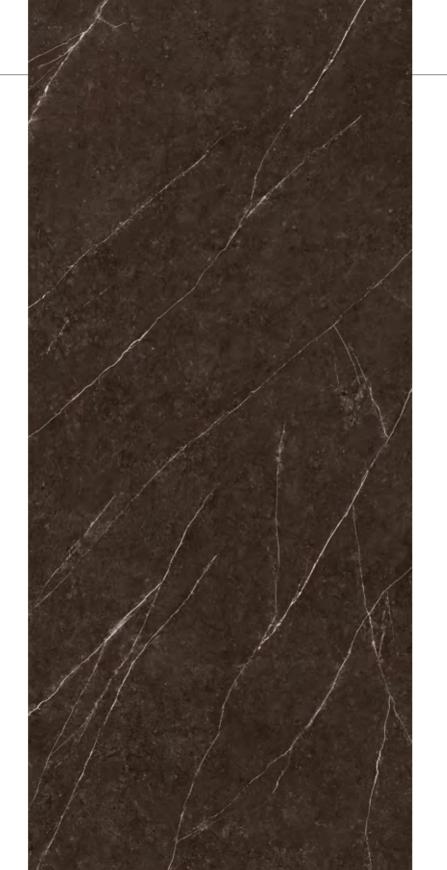

### **SEKANI GREY**

#### 赛凯尼

#### ◎ 灵感来源 DESCRIPTION

赛凯尼的贵族气质天生与众不同,以深棕为底色,穿梭跳跃的白 色线条让花色不觉单调,而是显得更加有魅力,奢华的秘诀就是 这样平凡中富有趣味,简单中彰显气质。

Sekani Grey aristocratic temperament is naturally different. With dark brown as the background color, the shuttle and jumping white lines make the design and color not monotonous, and more attractive. The secret of luxury is that it is interesting in the ordinary and shows the temperament in the simple.

#### ∘ 规格 SIZE

1600X3200X12mm 63"X126"X1/2"

柔哑面

MATT

#### ◎ 应用范围 APPLICATION