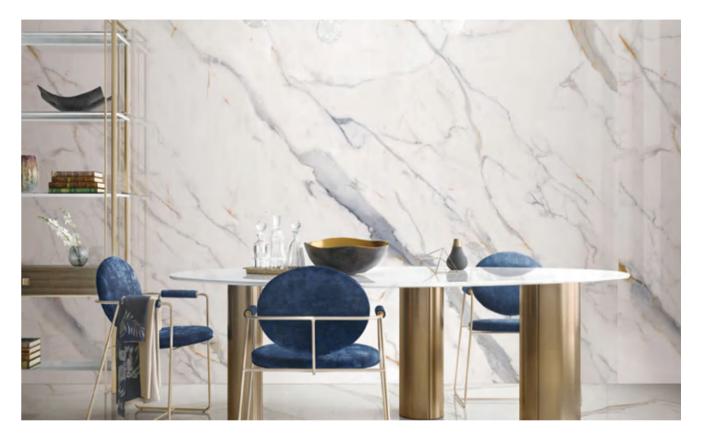

### **POLAR GLACIER**

极地冰川

#### ◎灵感来源 DESCRIPTION

灵感来源于亿万年前的冰川时代,极具自然之美的冰裂纹理, 具有多层交错的形式美和空灵雅致的神韵,蕴含"清静无为,天 人合一"的哲学思想,带有浓厚的人文气息。

Inspired by the glacial which come from hundreds of millions of years ago, the ice crack texture with great natural beauty has multi-layer staggered, contains the philosophical thought of "quiet inaction, the unity of heaven and man", and has a strong humanistic atmosphere.

#### ◎规格 SIZE

1600X3200X12mm 63"X 126"X 1/2"

粗哑面

Rough Matt

#### ◎应用范围 APPLICATION