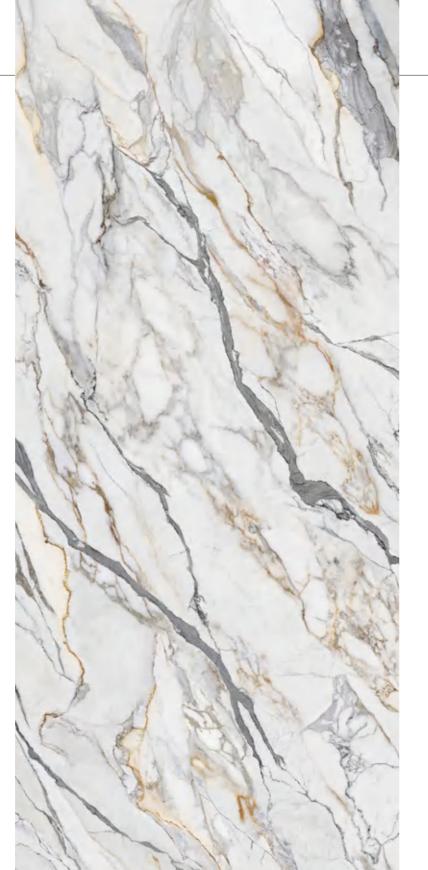

### **POLAR GLACIER**

极地冰川

#### ◎灵感来源 DESCRIPTION

灵感来源于亿万年前的冰川时代,极具自然之美的冰裂纹理, 具有多层交错的形式美和空灵雅致的神韵,蕴含"清静无为,天 人合一"的哲学思想,带有浓厚的人文气息。

Inspired by the glacial which come from hundreds of millions of years ago, the ice crack texture with great natural beauty has multi-layer staggered, contains the philosophical thought of "quiet inaction, the unity of heaven and man", and has a strong humanistic atmosphere.

#### ◎规格 SIZE

1600X3200X12mm 63"X 126"X 1/2"

粗哑面

Rough Matt

#### ◎应用范围 APPLICATION