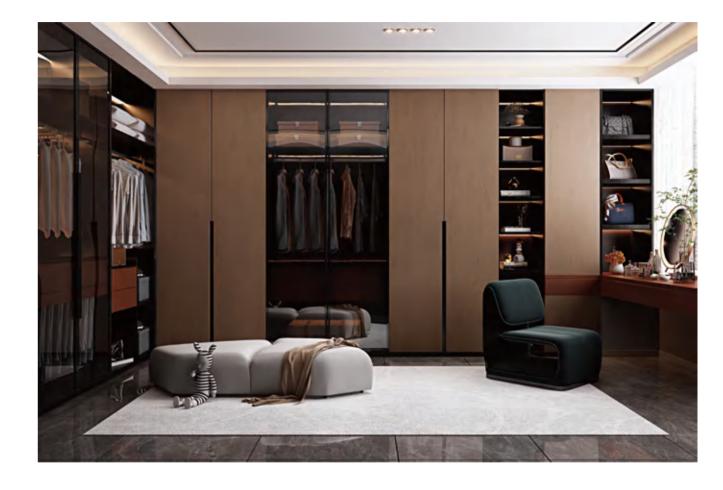

000X3mm

数码釉

47"X 118"X1/8"

DIGITAL GLAZING

#### ◎应用范围 APPLICATION



































# TEAK-**BROWN**

柚木-棕

#### ◎ 灵感来源 DESCRIPTION

柚木素有"万木之王"的美称,一直是全世界豪华宫殿和高端场 所的首选之材,岩板则是随着科技进步的产物,新工艺的加持 不仅保护了天然木材,而且板材表面呈现的质感能够满足人们 对木质纹理装饰空间的需求,同时满足室内室外的环境要求, 既还原天然本色也更能激发设计灵感。

Teak is the "king of trees", has always been the first choice for luxury palaces all over the world. Sintered stone is the product of scientific and technological progress. The blessing of new technology not only protects natural wood, but can meet people's needs for wood veins, nomatter put indoors or outdoors, It can not only restore the natural color, but also stimulate the design inspiration.

#### ∞规格 SIZE

1200X3000X3mm 47"X 118"X1/8"

数码釉

DIGITAL GLAZING

#### ◎应用范围 APPLICATION





























# Volcano Stone Series

## 火山系列

汲取火山岩独特风格与纹理,结合火山喷发 的独特景观,将这些元素完美的融入家居装 饰中。

## **Volcano Stone Series**

Absorb the unique style and texture of volcanic, combined with the unique landscape of volcanic eruption, perfectly integrate these elements into home decoration.

## **BEIGE RUSTO**

米 锈

#### ◎ 灵感来源 DESCRIPTION

从斑驳的锈迹中汲取灵感,再现金属在自然世界中被时光侵蚀 的痕迹。米锈不似传统锈迹的色泽,浅色的斑驳倒是给人几分高 级和与众不同。

Draw inspiration from the mottled rust and reproduce the traces of metal eroded by time in the natural world. Beige rust is not like the color of traditional veins, it is the light mottle which will let people feel different.

#### ◎ 规格 SIZE

1200X3000X3mm 47" X 118" X 1/8"

数码釉

DIGITAL GLAZING

#### ◎ 应用范围 APPLICATION



Door Panels



Exterior Wall























## **SOIL RUST**

土锈

#### ◎ 灵