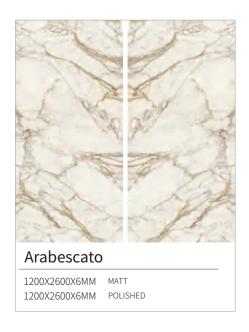

## **ARABESCATO**

## 鱼肚金

#### 灵感来源 DESCRIPTION

金色纹理自带轻奢气质,大胆的表达,丰富的色彩,前卫而又时 尚感十足,得到了全世界室内设计师和建筑师的青睐,能驾驭 不同设计风格,应用于多种领域。

The golden texture has its own light luxury temperament, bold expression, rich colors, avant-garde and full sense of fashion. It has been favored by interior designers and architects all over the world. It can control different design styles and be used in a variety of fields.

#### 规格 SIZE

1200X2600X6mm 47"X 102"X1/4"

柔哑面/亮光面 MATT/POLISHED