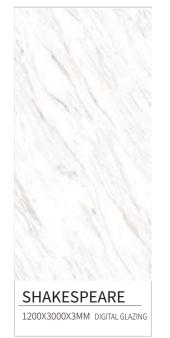

### **SHAKESPEARE**

莎士比亚

#### ◎ 灵感来源 DESCRIPTION

细腻、自然、优雅、浪漫,每一根神经都极富艺术气息,设计师多 维的创作灵感给空间带来的延展性独具韵味,层次分明又自然 大气。

Delicate, natural, elegant and romantic, each nerve is full of artistic flavor. The multi-dimensional creative inspiration of the designer brings unique charm to the space, with clear layers and natural atmosphere.

#### ◎ 规格 SIZE

1200X3000X3mm 47"X 118"X1/8"

数码釉

DIGITAL GLAZING