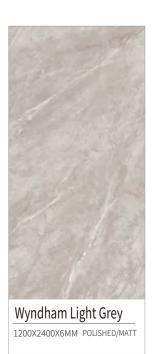

# **WYNDHAM LIGHT GREY**

温德姆浅灰

#### ◎灵感来源 DESCRIPTION

邂逅意大利温德姆大理石妥妥的时尚和高级范, 温德姆质感细 腻、细节丰富,灵动的线条随性却并不凌乱,现代工艺的创新,彰 显了天然石材的自然华美,在空间应用上尽显优雅素净,堪称时 尚大气的经典之作。

Encounter the proper fashion and advanced model of Italian Wyndham marble. Wyndham has fine veins and rich details, but the flexible lines are not messy. The innovation of modern technology highlights the natural beauty of natural stone, showing elegance and purity in space application, which can be called a classic work.

#### ◎规格 SIZE

1200X2400X6mm 47"X 94"X1/4"

柔哑面/亮光面

MATT/POLISHED