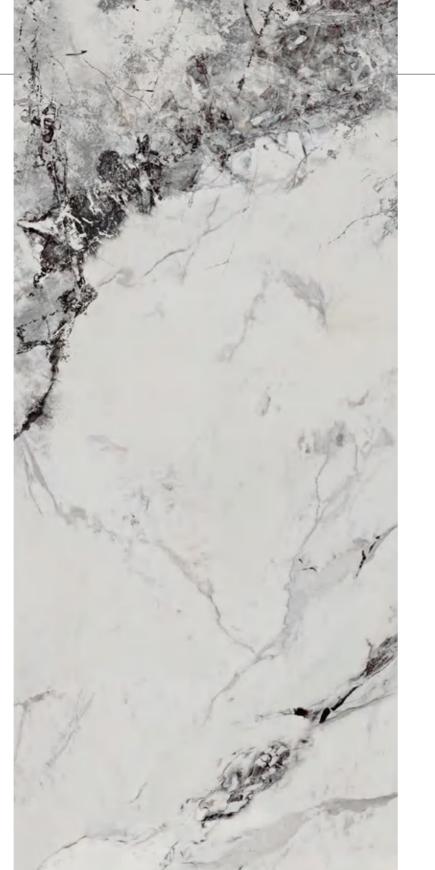

### **POLAR GLACIER**

极地冰川

#### ◎灵感来源 DESCRIPTION

灵感来源于亿万年前的冰川时代,极具自然之美的冰裂纹理, 具有多层交错的形式美和空灵雅致的神韵,蕴含"清静无为,天 人合一"的哲学思想,带有浓厚的人文气息。

Inspired by the glacial which come from hundreds of millions of years ago, the ice crack texture with great natural beauty has multi-layer staggered, contains the philosophical thought of "quiet inaction, the unity of heaven and man", and has a strong humanistic atmosphere.

#### ◎规格 SIZE

1600X3200X12mm 63"X 126"X 1/2"

粗哑面

Rough Matt