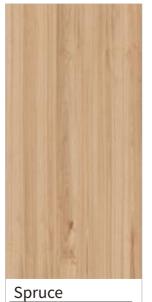

# **SPRUCE**

云杉

#### ◎灵感来源 DESCRIPTION

岩板上还原木纹的质感与触感,图案清晰,发色纯正,精雕工艺 把木质纹理细腻的凹凸效果表现的淋漓尽致,不仅是感官上的 真实,更是触感上的完美复刻。

Restone the texture and touch of wood through the sintered stone. The pattern is clear and the color is pure. The fine carving process shows the concave effect of wood texture incisively and vividly, which is not only the reality of sense, but also the perfect reproduction of touch.

#### ◎规格 SIZE

1200X2600X6mm 47"X 102"X1/4"

精雕面

CARVED