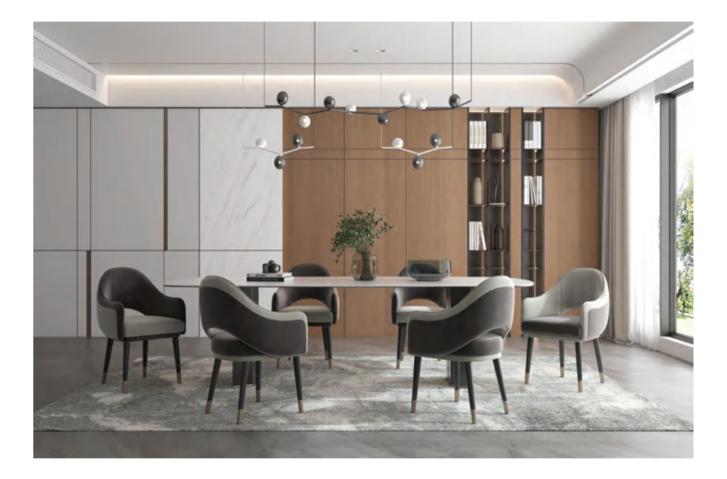

## **MOCHA GREY**

摩卡灰

#### ●灵感来源 DESCRIPTION

这是岁月沉积山石巨变之后大自然的杰作,赋予了灵感的源泉, 摩卡灰色调雅致,极具古典美与皇室风范,应用在空间里既彰显 品味和艺术气质,又低调奢华极富时尚美感。

This is a masterpiece of nature after the great changes of mountains and stones deposited over the years, which gives a source of inspiration. The gray tone of mocha is elegant, with great classical beauty and royal style. When applied in space, it not only shows taste and artistic temperament, but also low-key luxury and fashion beauty.

#### ◉规格 SIZE

1600X3200X12mm 63"X126" X1/2"

数码釉 DIGITAL GLAZE

#### ◎应用范围 APPLICATION

Stairs

Furnitures