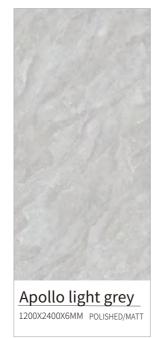

PLICATION

























# **POLAR NIGHT**

极 夜

#### ◎ 灵感来源 DESCRIPTION

在前卫和高雅的设计中,极夜黑既可以表现保守也可以很现代, 色彩包容性强又极具神秘感,采用数码釉工艺,板面质感高级,触 感细腻平滑,呈现的气质温润考究。

In this avant-garde and elegant design, polar night can be conservative and modern. The color is inclusive and mysterious. It adopts digital glaze technology with high board texture, fine and smooth touch, and warm temperament.

#### ◎规格 SIZE

1200X3000X3mm

数码釉

47"X118"X 1/8"

DIGITAL GLAZING

1600X3200X12mm

柔哑面

63"X126"X 1/2"

MATT

#### ◎ 应用范围 APPLICATION

























# 产品展示

PRODUCT DISPLAY

#### MARBLE STONE SERIES







1200X2600X6MM POLISHED/MATT



#### Sino Calacatta

1200X2600X6MM POLISHED/MATT 1600X3200X12MM MATT

#### MARBLE STONE SERIES



























#### MARBLE STONE SERIES





























#### MARBLE STONE SERIES



Adia-grey 1200X3000X3MM DIGITAL GLAZING

BULGARIAN LIGHT GREY

1200X2400X6MM POLISHED/MATT



1200X2400X6MM POLISHED



KUNLUN BLACK 1600X3200X12MM MATT



Persian Grey





Ink Painting Emerald Ice 1200X2600X6MM MATT 1200X2600X6MM MATT







1200X2400X6MM POLISHED / 1200X2600X6MM POLISHED

#### MARBLE STONE SERIES



























#### MARBLE STONE SERIES





1600X3200X6MM MATT
1600X3200X6MM POLISHED



Carrara

1200X2600X6MM MATT









### 奢石系列

#### LUXURY STONE SERIES



















## 奢石系列

#### LUXURY STONE SERIES















1200X2600X6MM POLISHED









## 奢石系列

LUXURY STONE SERIES



Purple Landscape

1200X2600X6MM POLISHED







1200X2400X6MM POLISHED





River Flow
1600X3200X6MM POLISHED/MATT



Strato Grigio

1