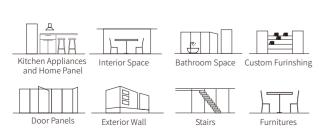

#### ◎应用范围 APPLICATION

Kitchen Appliances and Home Panel Interior Space

#### ◎应用范围 APPLICATION

Bathroom Space Custom Furinshing

## ◎应用范围 APPLICATION

Bathroom Space Custom Furinshing

## ◎规格 SIZE

1200X2600X6mm 47"X102"X1/4"

柔哑面 MATT

Bathroom Space Custom Furinshing

## ◎ 规格 SIZE

1200X2600X6mm 47"X102"X1/4"

亮光面 POLISHED

Bathroom Space Custom Furinshing

◎ 应用范围 APPLICATION

Kitchen Appliances and Home Panel Interior Space

## ◎应用范围 APPLICATION

Exterior Wall

## ◎应用范围 APPLICATION

Kitchen Appliances and Home Panel Interior Space

Bathroom Space Custom Furinshing

## ◎应用范围 APPLICATION

Kitchen Appliances and Home Panel Interior Space

## ◎ 应用范围 APPLICATION

Exterior Wall

#### ◎应用范围 APPLICATION

#### ◎应用范围 APPLICATION

Exterior Wall

and Home Panel

Bathroom Space Custom Furinshing

#### ◎应用范围 APPLICATION

Stairs

Furnitures

#### ◎ 应用范围 APPLICATION

Door Panels

Exterior Wall

#### ◎ 应用范围 APPLICATION

Furnitures

#### ◎ 规格 SIZE

1200X3000X3mm 47"X 118" X 1/8"

数码釉 DIGITAL GLAZING

◎ 应用范围 APPLICATION

Door Panels

#### ◎ 应用范围 APPLICATION

Bathroom Space Custom Furinshing

#### ◎ 应用范围 APPLICATION

Exterior Wall

#### ◎ 应用范围 APPLICATION

Door Panels

Furnitures

#### ◎ 应用范围 APPLICATION

Exterior Wall

Door Panels

Furnitures

#### ◎应用范围 APPLICATION

Bathroom Space Custom Furinshing

Door Panels Exterior Wall

Furnitures

Furnitures