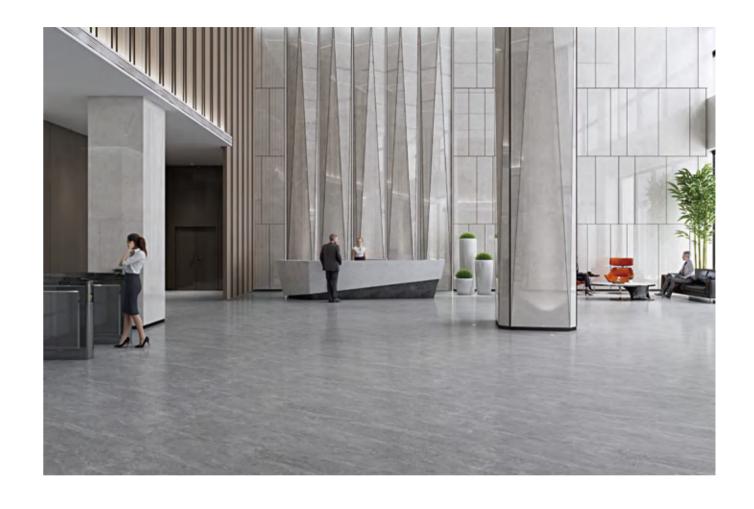

ation, which can be called a classic work.

#### ◎规格 SIZE

1200X2400X6mm 47"X 94"X1/4"

柔哑面/亮光面

MATT/POLISHED





























### **CHLOE GREY**

#### 克洛伊灰

#### ◎ 灵感来源 DESCRIPTION

大自然为它的每一件作品都赋予了灵性与生命力,即使沉寂在 时间长河里的岩石,经过风霜雪雨的侵蚀依旧充满自然的灵气, 这款岩板作品复刻了自然的神奇力量,把岁月印刻在板材表面, 让交错的时、空展现出艺术的美。

Nature has given spirituality and vitality to each of its works. Even the rock that has been silent for a long time is still full of natural aura through the erosion of wind, frost, snow and rain. This sintered stone work reproduces the magical power of nature. The years are imprinted on the surface of the board, allowing the interlaced time and space to show the beauty of art.

#### ◎ 规格 SIZE

1200X2400X6mm

柔哑面/亮光面

47"X 94"X1/4"

MATT/POLISHED

#### ◎ 应用范围 APPLICATION

































# **BULGARIAN LIGHT GREY**

保加利亚浅灰

#### ◎灵感来源 DESCRIPTION

天然大理石是大自然凝练万物的精华,历经岁月的洗礼,以最纯 粹的状态呈现在世人面前。我们甄选保加利亚巴尔干山脉珍稀 石材为设计蓝本,把天然原石的质感和简约独特的纹理复刻在 板材表面,为您创造舒适的品质生活。

Natural marble is the essence of nature condensing all things. After years of baptism, it is presented to the world in its purest state. We select the rare stone from the Balkan Mountains in Bulgaria as the design blueprint, and reproduce the texture and simple and unique texture of the natural rough stone on the surface of the sintered stone to create a comfortable quality of life for you.

#### ◎规格 SIZE

1200X2400X6mm

柔哑面/亮光面 MATT/POLISHED

47"X 94"X1/4"































### **ADIA-GREY**

#### 阿迪亚灰

#### ◎ 灵感来源 DESCRIPTION

模仿天然大理石的纹理,用现代工艺数码釉的细腻柔滑表达板 面的温情,阿迪亚灰在空间里的表现多了几分淡雅和低调,身处 其间安静且惬意。

Imitate the t