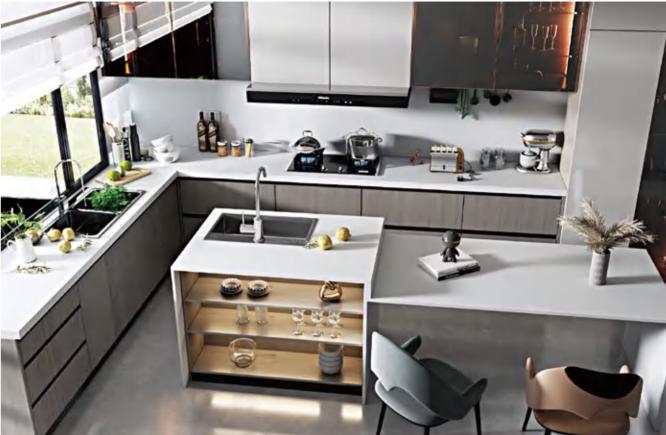

and the beautiful space are peaceful and

#### ◎规格 SIZE

1200X3000X3mm 数码釉 47"X118"X 1/8" DIGITAL GLAZING 1200X2600X6mm 柔哑面

47"X102"X 1/4"MATT1600X3200X12mm粗哑面63"X126" X 1/2"ROUGH MATT

#### ◎应用范围 APPLICATION







## Juchi Europe

## **MODERN**

摩登

#### ◎ 灵感来源 DESCRIPTION

灰调一款永远不会落伍的颜色,它是理性而艺术的,同时兼具 沉稳与年轻。在空间里,时尚简约的摩登灰,既可以大气浪漫, 也可以端庄高雅,所以灰色的时髦就在于它的经典与包容。

Gray tone is a color that will never fall behind. It is rational and artistic, both calm and young. In the space, the fashionable and simple modern gray can not only be atmospheric and romantic, but also dignified and elegant, so the fashion of gray lies in its classic and tolerance.

#### ◎规格 SIZE

1200X3000X3mm

数码釉

47"X118"X 1/8"

DIGITAL GLAZING

1600X3200X12mm

柔哑面 MATT

63"X126"X 1/2"

#### ◎ 应用范围 APPLICATION

























# **POLAR NIGHT**

极 夜

#### ◎ 灵感来源 DESCRIPTION

在前卫和高雅的设计中,极夜黑既可以表现保守也可以很现代, 色彩包容性强又极具神秘感,采用数码釉工艺,板面质感高级,触 感细腻平滑,呈现的气质温润考究。

In this avant-garde and elegant design, polar night can be conservative and modern. The color is inclusive and mysterious. It adopts digital glaze technology with high board texture, fine and smooth touch, and warm temperament.

#### ◎规格 SIZE

1200X3000X3mm

数码釉

47"X118"X 1/8"

DIGITAL GLAZING

1600X3200X12mm

柔哑面

63"X126"X 1/2"

MATT

#### ◎ 应用范围 APPLICATION

























# 产品展示

PRODUCT DISPLAY

#### MARBLE STONE SERIES







1200X2600X6MM POLISHED/MATT



#### Sino Calacatta

1200X2600X6MM POLISHED/MATT 1600X3200X12MM MATT

#### MARBLE STONE SERIES



























#### MARBLE STONE SERIES





























#### MARBLE S