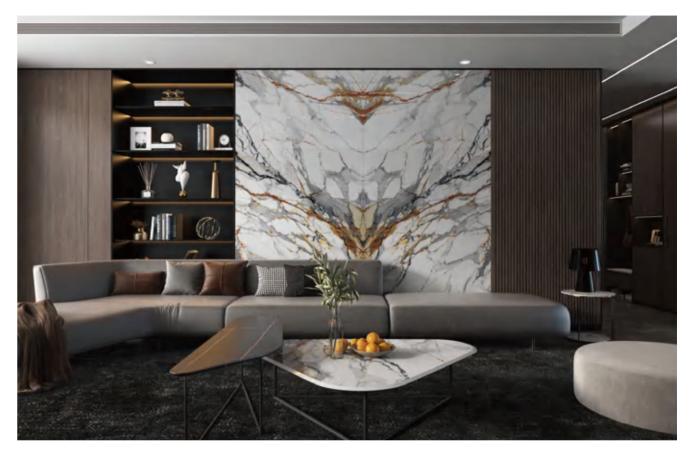

### **POLAR GLACIER**

极地冰川

#### ◎灵感来源 DESCRIPTION

灵感来源于亿万年前的冰川时代,极具自然之美的冰裂纹理, 具有多层交错的形式美和空灵雅致的神韵,蕴含"清静无为,天 人合一"的哲学思想,带有浓厚的人文气息。

Inspired by the glacial which come from hundreds of millions of years ago, the ice crack texture with great natural beauty has multi-layer staggered, contains the philosophical thought of "quiet inaction, the unity of heaven and man", and has a strong humanistic atmosphere.

#### ◎规格 SIZE

1600X3200X12mm 63"X 126"X 1/2"

粗哑面

Rough Matt

#### ◎应用范围 APPLICATION