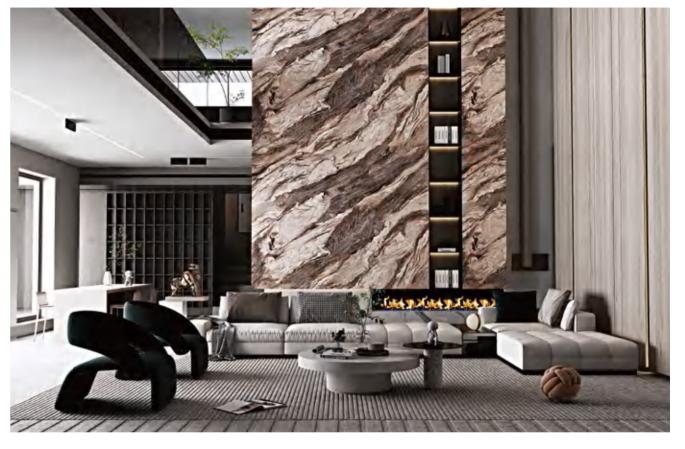

### **ADIA-GREY**

#### 阿迪亚灰

#### ◎ 灵感来源 DESCRIPTION

模仿天然大理石的纹理,用现代工艺数码釉的细腻柔滑表达板 面的温情,阿迪亚灰在空间里的表现多了几分淡雅和低调,身处 其间安静且惬意。

Imitate the texture of natural marble and express the warmth of the board with the exquisite and smooth digital glaze of modern technology. The performance of Adia Grey in the space is a little more elegant, and it is it is quiet and comfortable to stay wity this slab.