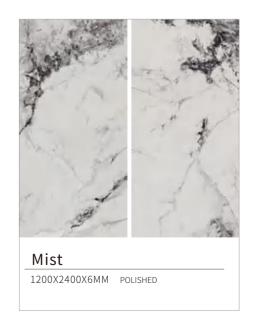

## **MIST**

## 墨雾岩

## ◎灵感来源 DESCRIPTION

不拘泥于形,只在乎气韵生动,泼墨的感觉跃然而成,独特的写 意风格呈现在岩板的表面,张扬的墨色倾势泼出,让整个空间 把艺术的洒脱表现的淋漓尽致。

It doesn't stick to the form, but only cares about the vivid charm. The feeling of ink splashing is formed suddenly. The unique freehand style is presented on the surface of the sintered stone, and the publicized ink color is splashed out, so that the whole space can express the free and art incisively and vividly.

#### ◎规格 SIZE

1200X2600X6mm 47"X 102"X1/4"

柔哑面/亮光面 MATT/POLISHED