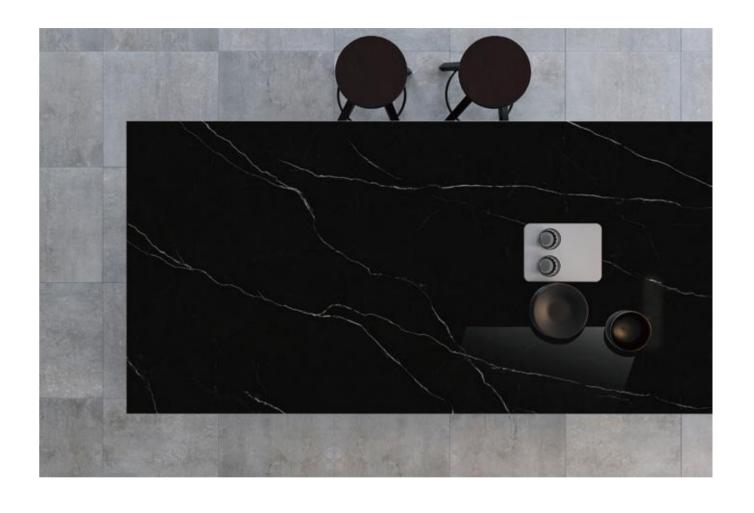

## **MOCHA GREY**

摩卡灰

#### ●灵感来源 DESCRIPTION

这是岁月沉积山石巨变之后大自然的杰作,赋予了灵感的源泉, 摩卡灰色调雅致,极具古典美与皇室风范,应用在空间里既彰显 品味和艺术气质,又低调奢华极富时尚美感。

This is a masterpiece of nature after the great changes of mountains and stones deposited over the years, which gives a source of inspiration. The gray tone of mocha is elegant, with great classical beauty and royal style. When applied in space, it not only shows taste and artistic temperament, but also low-key luxury and fashion beauty.

#### ◉规格 SIZE

1600X3200X12mm 63"X126" X1/2"

数码釉 DIGITAL GLAZE

#### ◎应用范围 APPLICATION

Stairs

Furnitures