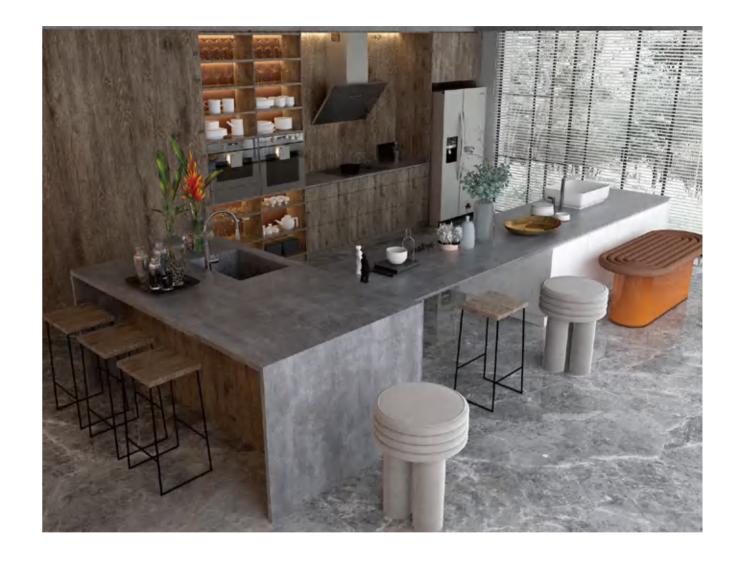

h gives a source of inspiration. The gray tone of mocha is elegant, with great classical beauty and royal style. When applied in space, it not only shows taste and artistic temperament, but also low-key luxury and fashion beauty.

#### ◉规格 SIZE

1600X3200X12mm 63"X126" X1/2"

数码釉 DIGITAL GLAZE

#### ◎应用范围 APPLICATION







Stairs

Furnitures

## **BERKA GREY**

#### 伯言灰

#### ◎灵感来源 DESCRIPTION

有格调的高级灰,就是简单而有品味!莫言灰呈现出的高级质 感,沉稳宁静彰显出高贵与华丽气息,高级灰是色彩中的佼佼 者,经典优雅且百搭不腻。

High grade grey with style is simple and tasteful! Mo Yan grey presents a high-grade texture, calm and quiet, showing a noble and gorgeous atmosphere. High grade grey is the best in color, classic, elegant and versatile.

#### ◎规格 SIZE

1600X3200X12mm 63"X126" X1/2"

柔哑面

MATT

#### ◎应用范围 APPLICATION





































## PABONI BLACK

#### 帕博尼黑

#### ◎灵感来源 DESCRIPTION

如夜空流云随风飘逸,自然简约而又气质非凡。设计灵感就源 于这随风而动的自在和洒脱,个性奔放超脱,是风的呼吸更是 大自然的气息,在空间里,让人身心倍感亲切和舒适。

Such as flowing clouds in the night sky, flowing with the wind, natural, simple and extraordinary temperament. The design inspiration comes from the freedom and freedom moving with the wind. The personality is unrestrained and detached. It is the breath of the wind and the breath of nature. In the space, people feel cordial and comfortable physically and mentally.

#### ◎规格 SIZE

1600X3200X12mm 63"X126"X1/2"

数码釉 DIGITAL GLAZE

#### ◎应用范围 APPLICATION







































# **EUCALY**

#### 尤加利

#### ◎灵感来源 DESCRIPTION

尤加利树是澳大利的国树,因澳大利亚的很多土地比较贫瘠, 而它却生长的非常好,为当地人们提供了花蜜、木材和水资源 等等,所以被称为来自大地的恩赐。就像岩板从原料、工艺到最 终呈现在我们周边的空间里,真正把自然带到我们身边,零甲 醛绿色