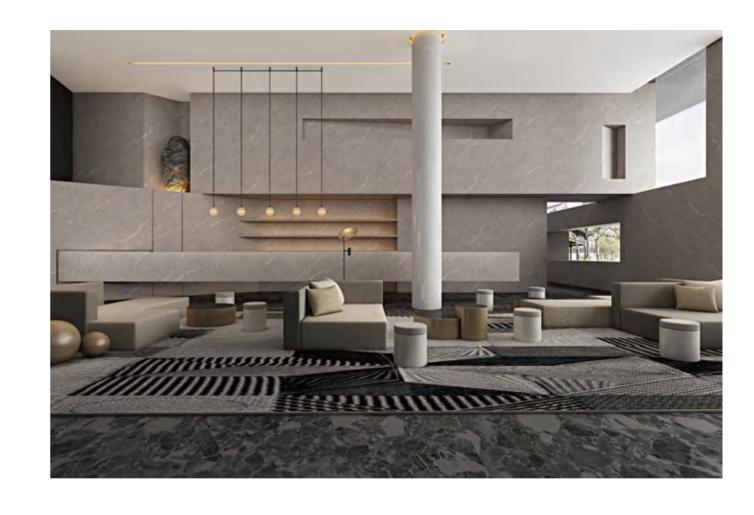

t this sintered stone can meet the needs of different customers in space applications.

#### ◎规格 SIZE

1200X2400X6mm

柔哑面/亮光面

47"X94"X1/4"

MATT/POLISHED

#### ◎应用范围 APPLICATION





























## **SULAG LIGHT GREY**

苏拉格浅灰

#### ◎灵感来源 DESCRIPTION

创意来源于阿尔卑斯山脉名贵的天然石材,深厚的文化底蕴,洒 脱富于张力的纹理线条,注定不凡。优雅的浅灰是不落的经典, 模仿大自然的时光印记,给人朝气蓬勃的力量,但凡遇见便是永 远。

The creativity comes from the precious natural stone of the Alps, the profound cultural heritage, and the free and easy texture lines are destined to be extraordinary. Elegant light gray is a classic that does not fall, imitating the imprint of nature in time, giving people the power to be vigorous. If they meet, it will be forever.

#### ◎规格 SIZE

1200X2400X6mm

柔哑面/亮光面

47"X 94"X1/4"

MATT/POLISHED

#### ◎应用范围 APPLICATION























# **WYNDHAM LIGHT GREY**

温德姆浅灰

#### ◎灵感来源 DESCRIPTION

邂逅意大利温德姆大理石妥妥的时尚和高级范, 温德姆质感细 腻、细节丰富,灵动的线条随性却并不凌乱,现代工艺的创新,彰 显了天然石材的自然华美,在空间应用上尽显优雅素净,堪称时 尚大气的经典之作。

Encounter the proper fashion and advanced model of Italian Wyndham marble. Wyndham has fine veins and rich details, but the flexible lines are not messy. The innovation of modern technology highlights the natural beauty of natural stone, showing elegance and purity in space application, which can be called a classic work.

#### ◎规格 SIZE

1200X2400X6mm 47"X 94"X1/4"

柔哑面/亮光面

MATT/POLISHED





























### **CHLOE GREY**

#### 克洛伊灰

#### ◎ 灵感来源 DESCRIPTION

大自然为它的每一件作品都赋予了灵性与生命力,即使沉寂在 时间长河里的岩石,经过风霜雪雨的侵蚀依旧充满自然的灵气, 这款岩板作品复刻了自然的神奇力量,把岁月印刻在板材表面, 让交错的时、空展现出艺术的美。

Nature has given spirituality and vitality to each of its