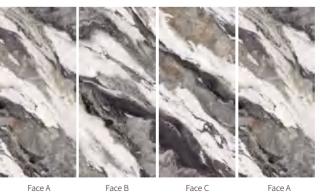

## **SINO CALACATTA**

## 斯诺鱼肚白

#### ◎ 灵感来源 DESCRIPTION

超大幅连纹图案,让空间整体感更具恢宏效果,单板或多板拼接 都有其独特之处,极简白和气质灰,组合在一起便是灵感迸发碰 撞的美,像极了记忆深处那一抹浓淡相宜的刚刚好,一切也都发 生的刚刚好。

The super large continuous pattern makes the overall sense of space more magnificent. Single board or multi board splicing has its own uniqueness. The combination of minimalist white and grey temperament is the beauty of inspiration and collision, which is very like the just right light in the depths of memory, and everything is just right.

#### ◎规格 SIZE

1200X2600X6mm

亮光面

47"X102"X1/4"

POLISHED

1600X3200X12mm 63"X126"X1/2"

柔哑面 Matt

## ◎应用范围 APPLICATION

Face E

FaceD