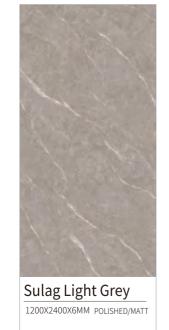

## **SULAG LIGHT GREY**

苏拉格浅灰

#### ◎灵感来源 DESCRIPTION

创意来源于阿尔卑斯山脉名贵的天然石材,深厚的文化底蕴,洒 脱富于张力的纹理线条,注定不凡。优雅的浅灰是不落的经典, 模仿大自然的时光印记,给人朝气蓬勃的力量,但凡遇见便是永 远。

The creativity comes from the precious natural stone of the Alps, the profound cultural heritage, and the free and easy texture lines are destined to be extraordinary. Elegant light gray is a classic that does not fall, imitating the imprint of nature in time, giving people the power to be vigorous. If they meet, it will be forever.

#### ◎规格 SIZE

1200X2400X6mm

柔哑面/亮光面

47"X 94"X1/4"

MATT/POLISHED