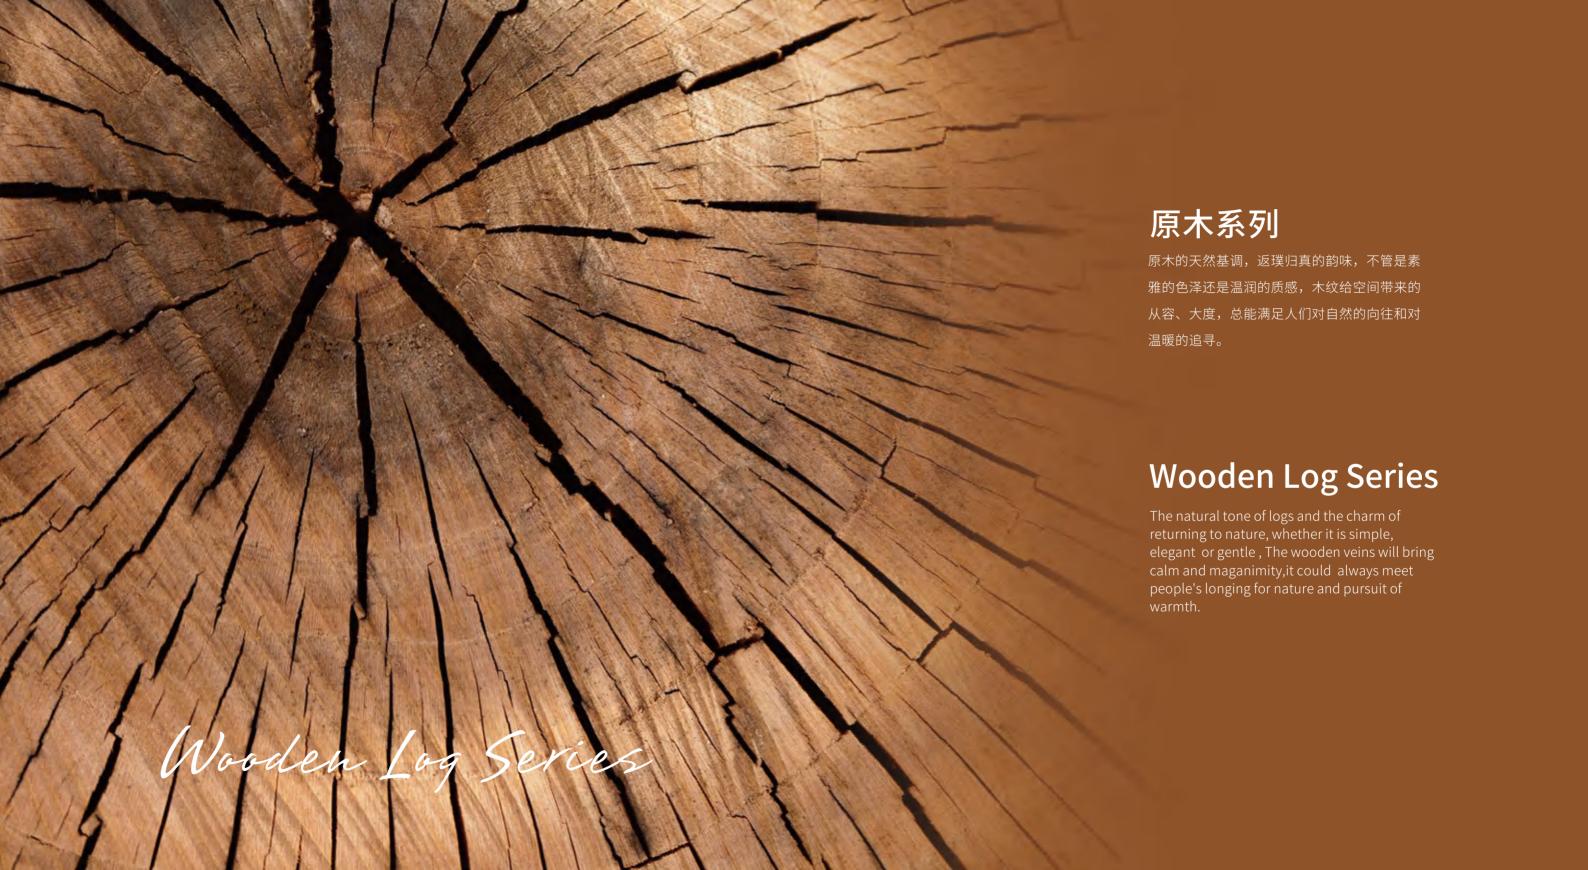

## 原木系列

#### WOODEN LOG SERIES

Glassic Black Walnut 1200X3000X3MM DIGITAL GLAZE

1200X3000X3MM DIGITAL GLAZE

Teakclassic-Brown 1200X3000X3MM DIGITAL GLAZE

1200X3000X3MM DIGITAL GLAZE

1200X3000X3MM DIGITAL GLAZE

1200X3000X3MM DIGITAL GLAZE