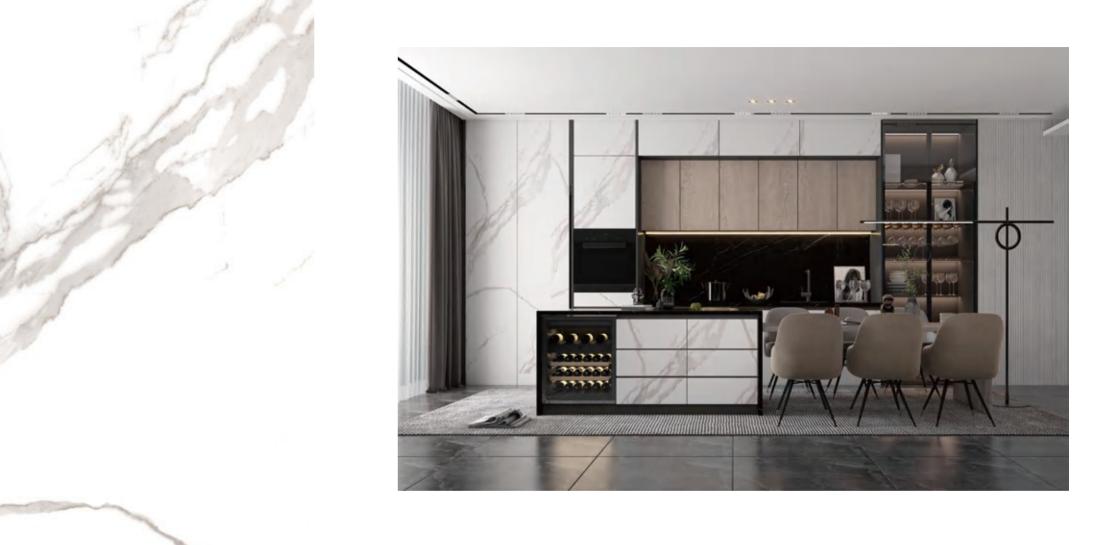

#### ◎应用范围 APPLICATION

Kitchen Appliances and Home Panel Interior Space

## ◎ 规格 SIZE

1200X2600X6mm 47"X102"X1/4"

亮光面 POLISHED

Bathroom Space Custom Furinshing

◎ 应用范围 APPLICATION

Kitchen Appliances and Home Panel Interior Space

## ◎应用范围 APPLICATION

Kitchen Appliances and Home Panel Interior Space

Bathroom Space Custom Furinshing

## ◎应用范围 APPLICATION

Kitchen Appliances and Home Panel Interior Space