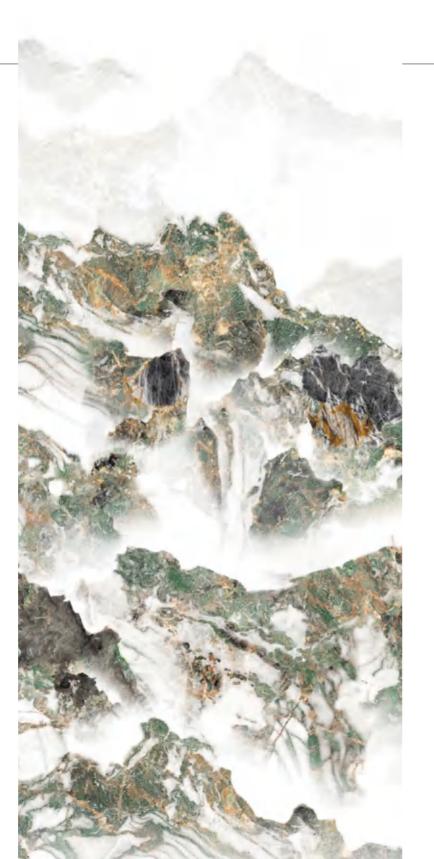

### **POLAR GLACIER**

极地冰川

#### ◎灵感来源 DESCRIPTION

灵感来源于亿万年前的冰川时代,极具自然之美的冰裂纹理, 具有多层交错的形式美和空灵雅致的神韵,蕴含"清静无为,天 人合一"的哲学思想,带有浓厚的人文气息。

Inspired by the glacial which come from hundreds of millions of years ago, the ice crack texture with great natural beauty has multi-layer staggered, contains the philosophical thought of "quiet inaction, the unity of heaven and man", and has a strong humanistic atmosphere.

#### ◎规格 SIZE

1600X3200X12mm 63"X 126"X 1/2"

粗哑面

Rough Matt