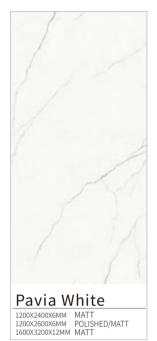

### **PAVIA WHITE**

#### 帕维亚白

#### ◎灵感来源 DESCRIPTION

帕维亚是意大利伦巴第西南部的一个省,是努瑞河和斯克瑞维 亚河的交汇处,这里的人们生活宁静不被纷繁复杂的外界打扰。 设计师便是想把这份安静带到我们的空间里,享受生活的安详 惬意。

Pavia is a province in the southwest of Lombardy, Italy. It is the intersection of Nuri River and skrevia river. People here live quietly and are not disturbed by the complex outside world. Designers want to bring this quiet into our space and enjoy the peace and comfort of life.

#### ◎规格 SIZE

1200X2400X6mm 柔哑面 63"X 126"X1/2" Matt

1200X2600X6mm 柔哑面/亮光面 63"X 126"X1/2" Matt/POLISHED

1600X3200X12mm 柔哑面 63"X 126"X1/2" Matt