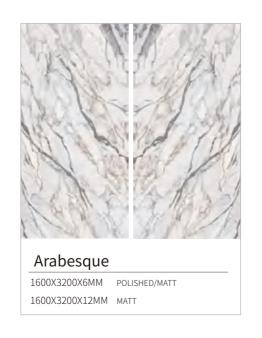

# **ARABESQUE**

## 阿拉伯纹

## ◎灵感来源 DESCRIPTION

从经典石材中汲取纹理灵感,流畅的线条均匀分布,加之其无 限连纹设计,让空间充满立体美感,可广泛应用于家居空间和 商务空间。

Drawing texture inspiration from classic stones, the smooth lines are evenly distributed, and its infinite continuous pattern design makes the space full of three-dimensional beauty, which can be widely used in home and business space.

## ◎规格 SIZE

1600X3200X6mm 63"X126"X1/4"

柔哑面/亮光面 MATT/POLISHED