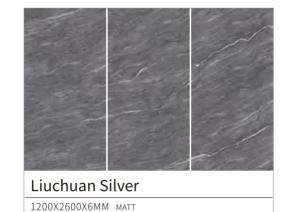

### **SNOW X**

#### 雪花白

#### ◎灵感来源 DESCRIPTION

温润细腻的底色中散发着简洁灵秀的气质,彰显淡泊的君子之 风,恬静淡雅,充满着大自然的和谐气息,简简单单轻轻浅浅。

The warm and delicate background exudes a simple and elegant temperament, showing a cool gentleman style. Quiet and elegant, full of natural harmony, simple and light.

#### ◎规格 SIZE

1200X2600X6mm 47"X 102"X1/4"

柔哑面/亮光面 MATT/POLISHED