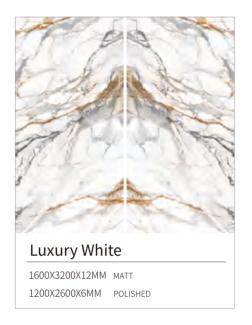

## **LUXURY WHITE**

## 振金白

## ●灵感来源 DESCRIPTION

一抹炫彩惊艳了所有,金色的纹理贯穿画面,让简单的色调变 得跳跃活泼,无限的想象被呈现在岩板表面,肆意的畅享,愉悦 了心情,装点了空间。

A touch of dazzling color amazes all. The golden veins run through the picture, making the simple tone lively. Unlimited imagination is presented on the surface of the sintered stone, enjoying wantonly, pleasing the mood and decorating the space.

#### ◎规格 SIZE

1600X3200X12mm 63"X126" X1/2"

1200X2600X6mm 亮光面 POLISHED

47"X102"X1/4"

## ◎应用范围 APPLICATION

柔哑面 MATT