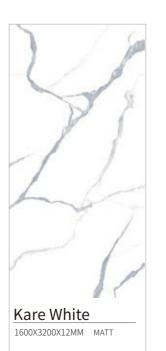

### **KARE WHITE**

#### 卡拉白

#### ◎ 灵感来源 DESCRIPTION

卡拉白的花色灵感源于卡拉库里周边的皑皑雪山,像雪山山脉 蜿蜒的纹理,交错且有序的层叠,这是大自然的鬼斧神工。卡拉 白在空间里的表现出色还能把自然的气息带到我们身边。

The color of Kare White is inspired by the snow-capped mountains around Karakuri, like the winding texture of the snow-capped mountains, staggered and orderly layered. This is the magical craftsmanship of nature. Kare White's outstanding performance in the space can also bring the natural breath to us.

#### ◎ 规格 SIZE

1600X3200X12mm 63"X 126"X1/2"

柔哑面 Matt