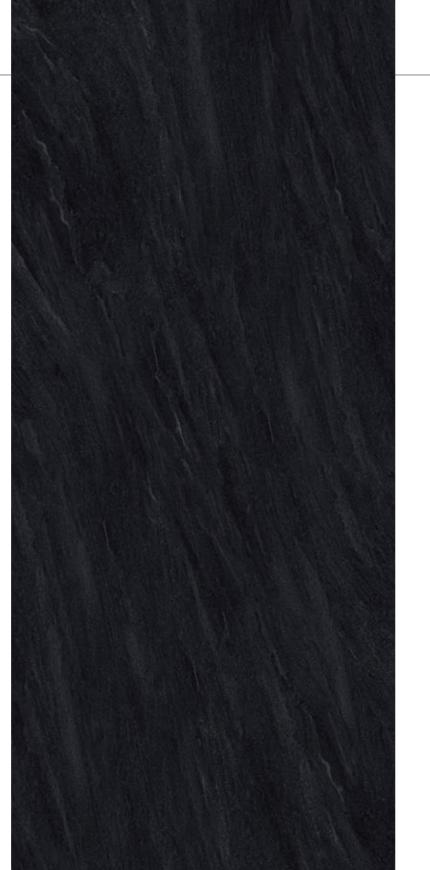

### **KUNLUN BLACK**

#### 昆仑黑

#### ◎ 灵感来源 DESCRIPTION

昆仑黑汲取自然的灵感,纹理稳重且高雅,气质里自带天然的属 性,低调中诠释奢贵,把大自然流动的生命力和艺术美感,完美 的呈现在空间应用里。

Kunlun black draws inspiration from nature. Its veins is stable and elegant. It has its own natural attributes in the temperament. It interprets luxury in a low-key way, and perfectly presents the flowing vitality and artistic beauty of nature in space application.

#### ◎ 规格 SIZE

1600X3200X12mm 63"X126"X 1/2"

柔哑面

MATT

#### ◎ 应用范围 APPLICATION