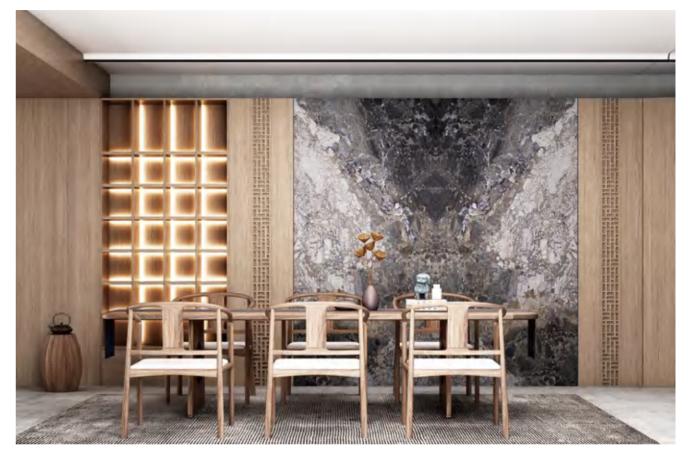

## **MOCHA GREY**

摩卡灰

#### ●灵感来源 DESCRIPTION

这是岁月沉积山石巨变之后大自然的杰作,赋予了灵感的源泉, 摩卡灰色调雅致,极具古典美与皇室风范,应用在空间里既彰显 品味和艺术气质,又低调奢华极富时尚美感。

This is a masterpiece of nature after the great changes of mountains and stones deposited over the years, which gives a source of inspiration. The gray tone of mocha is elegant, with great classical beauty and royal style. When applied in space, it not only shows taste and artistic temperament, but also low-key luxury and fashion beauty.

#### ◉规格 SIZE

1600X3200X12mm 63"X126" X1/2"

数码釉 DIGITAL GLAZE

#### ◎应用范围 APPLICATION

Stairs

Furnitures