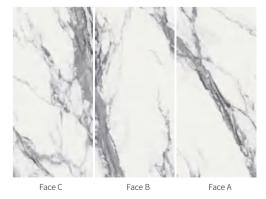

## **SINO CALACATTA**

## 斯诺鱼肚白

#### ◎ 灵感来源 DESCRIPTION

超大幅连纹图案,让空间整体感更具恢宏效果,单板或多板拼接 都有其独特之处,极简白和气质灰,组合在一起便是灵感迸发碰 撞的美,像极了记忆深处那一抹浓淡相宜的刚刚好,一切也都发 生的刚刚好。

The super large continuous pattern makes the overall sense of space more magnificent. Single board or multi board splicing has its own uniqueness. The combination of minimalist white and grey temperament is the beauty of inspiration and collision, which is very like the just right light in the depths of memory, and everything is just right.

#### ◎规格 SIZE

1200X2600X6mm

亮光面

47"X102"X1/4"

POLISHED

1600X3200X12mm 63"X126"X1/2"

柔哑面 Matt

## ◎应用范围 APPLICATION

Face E

FaceD