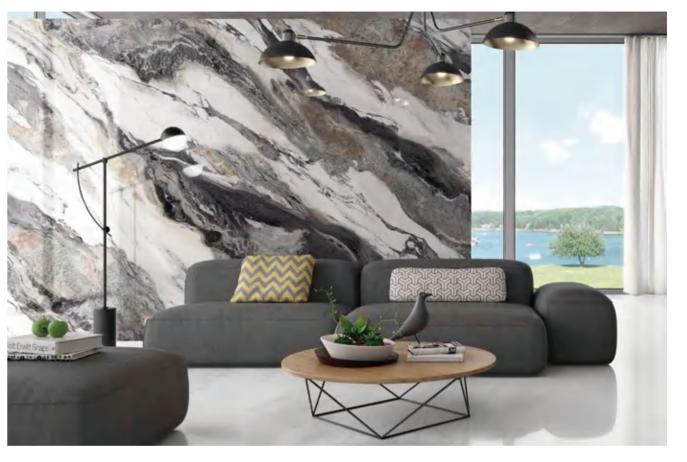

### **POLAR GLACIER**

极地冰川

#### ◎灵感来源 DESCRIPTION

灵感来源于亿万年前的冰川时代,极具自然之美的冰裂纹理, 具有多层交错的形式美和空灵雅致的神韵,蕴含"清静无为,天 人合一"的哲学思想,带有浓厚的人文气息。

Inspired by the glacial which come from hundreds of millions of years ago, the ice crack texture with great natural beauty has multi-layer staggered, contains the philosophical thought of "quiet inaction, the unity of heaven and man", and has a strong humanistic atmosphere.

#### ◎规格 SIZE

1600X3200X12mm 63"X 126"X 1/2"

粗哑面

Rough Matt

#### ◎应用范围 APPLICATION