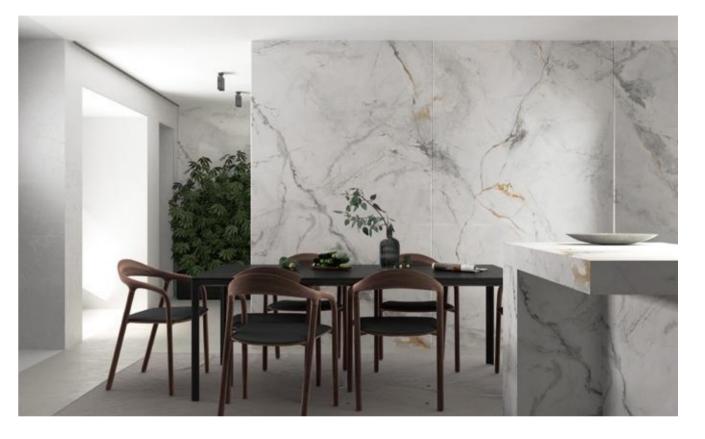

the designer's expectations for "her". Even the large slab can meet the overall planning needs for the home space.

#### ◎规格 SIZE

1200X2600X6mm

柔哑面 MATT

47"X102"X1/4"

## ◎应用范围 APPLICATION



Exterior Wall





























## **INK PAINTING**

江南水墨

#### ◎ 灵感来源 DESCRIPTION

一幅写意的江南水墨,如舞者轻盈飘逸,简约而有张力的线条, 让空间丰富更具层次,淡雅素净温婉可人。自然的连纹处理给 空间的延展性带来更多可能,不管应用在墙面、地面或者台面 都是那样的恰如其分。

A freehand brushwork ink painting, like as the light and elegant lines of dancers, makes the space more hierarchical, elegant, and gentle. The natural continuous grain treatment which brings more possibilities to the ductility of space, no matter applied to the wall, ground or countertop.

## ◎规格 SIZE

1200X2600X6mm 47"X102"X1/4"

柔哑面 MATT

## ◎应用范围 APPLICATION













Bathroom Space Custom Furinshing















## **CONCORDIA**

## 寒江雪

## ◎灵感来源 DESCRIPTION

灵感来源于冰雪天地,似冰裂的纹理或深或浅炸裂开来,谈不 上平衡更不对称,似大自然的雕刻,纹理表现出的裂痕,纵横交 错却又精巧别致,虽然随意但是却唯美的别是一番滋味。

Inspired by the world of ice and snow, the veins like ice crack is either deep or shallow. It is not balanced and more asymmetric. It is like the carving of nature. The cracks shown in the texture are crisscross but exquisite and unique. Although it is casual, but beautiful.

## ◎规格 SIZE

1200X2600X6mm 47"X102"X1/4"

柔哑面/亮光面 MATT/POLISHED

## ◎应用范围 APPLICATION



Kitchen Appliances and Home Panel Interior Space







Bathroom Space Custom Furinshing













## **MONET WHITE**

## 莫奈白

## ◎ 灵感来源 DESCRIPTION

此款纹理的设计灵感源自于法国印象派画家莫奈,他擅长光与 影的表现手法,其画作中看不到非常明确的阴影,也看不到突 显或平涂式的轮廓线。就像岩板表现出的抽象性艺术,不拘泥 形式却彰显个性。

The design of this texture is inspired by F