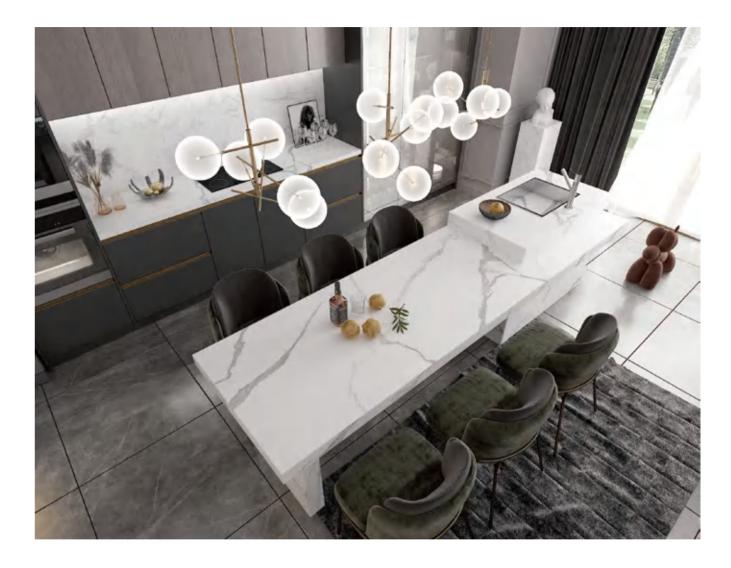

### CALACATTA

#### 鱼肚白

#### ◎灵感来源 DESCRIPTION

白如玉明如镜,简简单单干干净净为家添几许艺术气质。独具 匠心的特色纹理,彰显了设计为家居生活带来的灵感与想象。 为空间延展提供了无限可能。

White as jade, bright as a mirror, simple and clean, adding a little artistic temperament to the home. The unique texture shows the inspiration and imagination in home life. It provides infinite possibilities for space extension.

#### ◎规格 SIZE

1200X2600X6mm

亮光面

POLISHED 47"X102"X1/4"

#### ◎应用范围 APPLICATION

Kitchen Appliances and Home Panel Interior Space