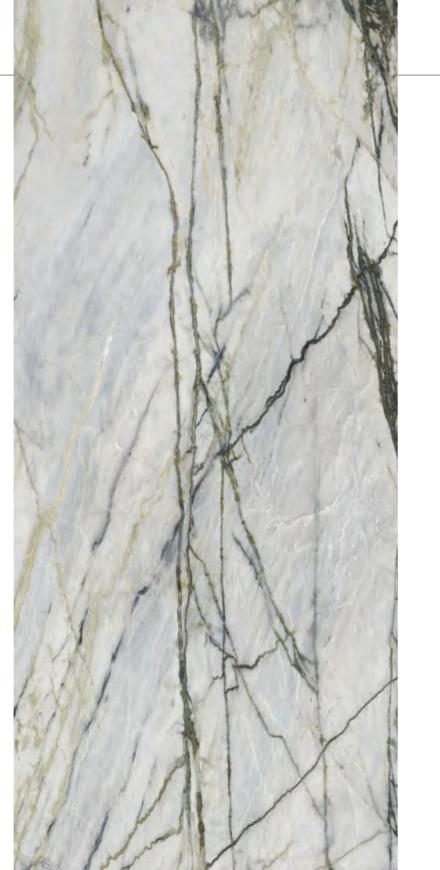

## **MOCHA GREY**

摩卡灰

#### ●灵感来源 DESCRIPTION

这是岁月沉积山石巨变之后大自然的杰作,赋予了灵感的源泉, 摩卡灰色调雅致,极具古典美与皇室风范,应用在空间里既彰显 品味和艺术气质,又低调奢华极富时尚美感。

This is a masterpiece of nature after the great changes of mountains and stones deposited over the years, which gives a source of inspiration. The gray tone of mocha is elegant, with great classical beauty and royal style. When applied in space, it not only shows taste and artistic temperament, but also low-key luxury and fashion beauty.

#### ◉规格 SIZE

1600X3200X12mm 63"X126" X1/2"

数码釉 DIGITAL GLAZE