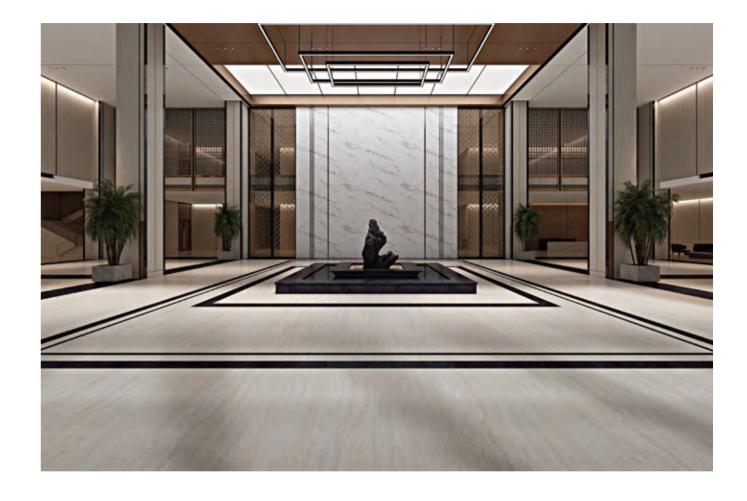

ique charm of the sintered

#### ∞规格 SIZE

1200X2400X6mm 47"X 94"X1/4"

哑光面

MATT

Exterior Wall

























### **TRAVERTINE**

#### 世纪洞石

#### ◎ 灵感来源 DESCRIPTION

世纪洞石,似经天然雕琢,质感丰富,条纹清晰,疏密和谐。充满 质感的纹理中,深藏史前岁月的痕迹,给人的感觉温暖平和,表 达着一种沉淀的历史感和独特的文化韵味又不乏现代时尚感。 它的典雅和调性深受众多空间设计师的钟爱。

Travertine seems to be naturally carved with rich texture, clear stripes, it is density and harmony. From the veins, the traces of prehistoric years are deeply hidden, which giving people a warm and peaceful feeling, expressing a precipitated sense of history and unique cultural charm, as well as a sense of modern fashion. Its elegance and tonality are deeply loved by many space designers.

#### ◎规格 SIZE

1200X2400X6mm

柔哑面/亮光面

47"X 94"X1/4"

MATT/POLISHED

#### ◎应用范围 APPLICATION

































### **ULTRAMAN**

奥特曼

#### ◎ 灵感来源 DESCRIPTION

设计灵感源于天然大理石土耳其奥特曼米黄,以其无可挑剔的 质感备受爱石之人的青睐,岩板复刻了大理石的质感、纹理、光 泽,纯净的坯底干净利落的花色纹理,都让此款岩板在空间应用 上可以满足不同客户的需求。

The design is inspired by the natural marble Turkish Ultraman Beige. It is favored by stone lovers for its impeccable texture. The sintered stone is reproduced with the texture, veins and luster of marble, and the pure base is clean and neat. So that this sintered stone can meet the needs of different customers in space applications.

#### ◎规格 SIZE

1200X2400X6mm

柔哑面/亮光面

47"X94"X1/4"

MATT/POLISHED

#### ◎应用范围 APPLICATION





























## **SULAG LIGHT GREY**

苏拉格浅灰

#### ◎灵感来源 DESCRIPTION

创意来源于阿尔卑斯山脉名贵的天然石材,深厚的文化底蕴,洒 脱富于张力的纹理线条,注定不凡。优雅的浅灰是不落的经典, 模仿大自然的时光印记,给人朝气蓬勃的力量,但凡遇见便是永 远。

The creativity comes from the precious na