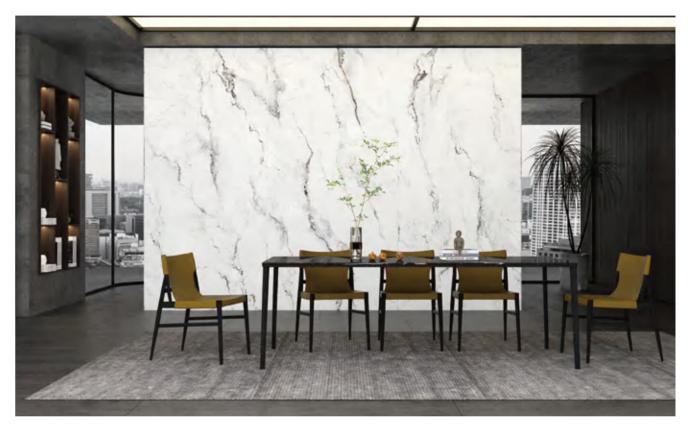

### **POLAR GLACIER**

极地冰川

#### ◎灵感来源 DESCRIPTION

灵感来源于亿万年前的冰川时代,极具自然之美的冰裂纹理, 具有多层交错的形式美和空灵雅致的神韵,蕴含"清静无为,天 人合一"的哲学思想,带有浓厚的人文气息。

Inspired by the glacial which come from hundreds of millions of years ago, the ice crack texture with great natural beauty has multi-layer staggered, contains the philosophical thought of "quiet inaction, the unity of heaven and man", and has a strong humanistic atmosphere.

#### ◎规格 SIZE

1600X3200X12mm 63"X 126"X 1/2"

粗哑面

Rough Matt

#### ◎应用范围 APPLICATION