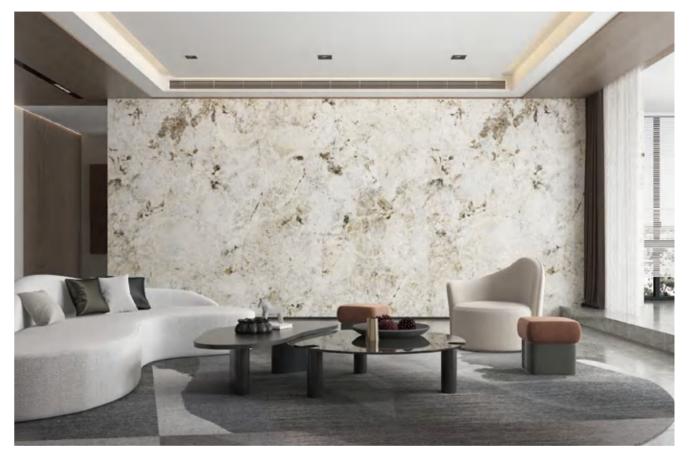

### **POLAR GLACIER**

极地冰川

#### ◎灵感来源 DESCRIPTION

灵感来源于亿万年前的冰川时代,极具自然之美的冰裂纹理, 具有多层交错的形式美和空灵雅致的神韵,蕴含"清静无为,天 人合一"的哲学思想,带有浓厚的人文气息。

Inspired by the glacial which come from hundreds of millions of years ago, the ice crack texture with great natural beauty has multi-layer staggered, contains the philosophical thought of "quiet inaction, the unity of heaven and man", and has a strong humanistic atmosphere.

#### ◎规格 SIZE

1600X3200X12mm 63"X 126"X 1/2"

粗哑面

Rough Matt

#### ◎应用范围 APPLICATION