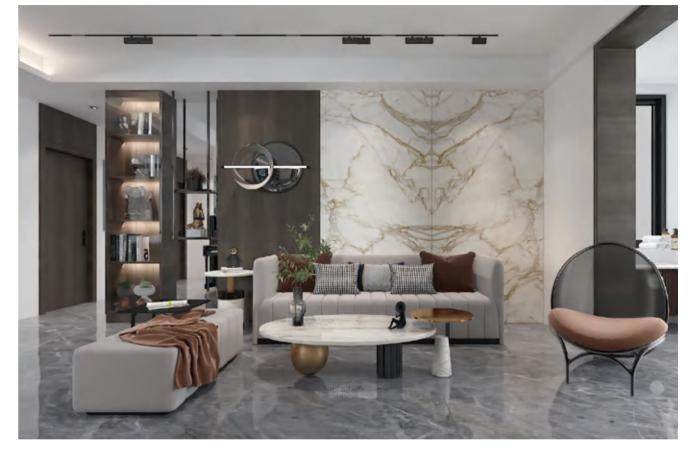

husiastic. The design inspiration integrates the elements of marble, perfectly reproduces the , beauty and luxury of natural stone, which is the sublimation of art, highlights the tonality, and composes the natural beauty of stone.

## ◎规格 SIZE

1600X3200X6mm 63"X 126"X1/4"

柔哑面 MATT



























## **ARABESCATO**

## 鱼肚金

#### 灵感来源 DESCRIPTION

金色纹理自带轻奢气质,大胆的表达,丰富的色彩,前卫而又时 尚感十足,得到了全世界室内设计师和建筑师的青睐,能驾驭 不同设计风格,应用于多种领域。

The golden texture has its own light luxury temperament, bold expression, rich colors, avant-garde and full sense of fashion. It has been favored by interior designers and architects all over the world. It can control different design styles and be used in a variety of fields.

#### 规格 SIZE

1200X2600X6mm 47"X 102"X1/4"

柔哑面/亮光面 MATT/POLISHED

































## **LUXURY WHITE**

## 振金白

## ●灵感来源 DESCRIPTION

一抹炫彩惊艳了所有,金色的纹理贯穿画面,让简单的色调变 得跳跃活泼,无限的想象被呈现在岩板表面,肆意的畅享,愉悦 了心情,装点了空间。

A touch of dazzling color amazes all. The golden veins run through the picture, making the simple tone lively. Unlimited imagination is presented on the surface of the sintered stone, enjoying wantonly, pleasing the mood and decorating the space.

#### ◎规格 SIZE

1600X3200X12mm 63"X126" X1/2"

1200X2600X6mm 亮光面 POLISHED

47"X102"X1/4"

## ◎应用范围 APPLICATION

















柔哑面 MATT



















## **SEATTLE**

## 西雅图

## ●灵感来源 DESCRIPTION

抽象与永恒,共同构成宇宙时空的本质。西雅图构建的抽象世 界,似宇宙的自然本质,无主题无逻辑,而是来自大地岩石的带 来的生命觉醒,是经验之外的生命感受,是通过抽象大小不一 的色块儿,来表达和叙述人性的艺术方式。

Abstract and eternity together constitute the essence of cosmic time and space. The abstract world constructed