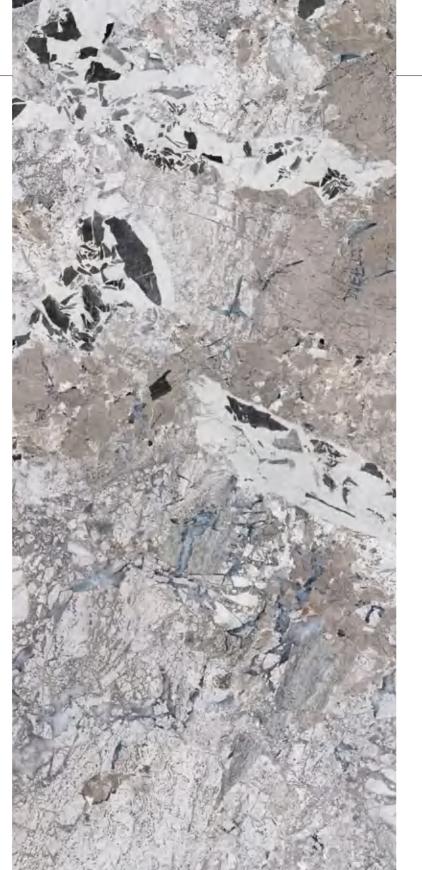

### **POLAR GLACIER**

极地冰川

#### ◎灵感来源 DESCRIPTION

灵感来源于亿万年前的冰川时代,极具自然之美的冰裂纹理, 具有多层交错的形式美和空灵雅致的神韵,蕴含"清静无为,天 人合一"的哲学思想,带有浓厚的人文气息。

Inspired by the glacial which come from hundreds of millions of years ago, the ice crack texture with great natural beauty has multi-layer staggered, contains the philosophical thought of "quiet inaction, the unity of heaven and man", and has a strong humanistic atmosphere.

#### ◎规格 SIZE

1600X3200X12mm 63"X 126"X 1/2"

粗哑面

Rough Matt

#### ◎应用范围 APPLICATION