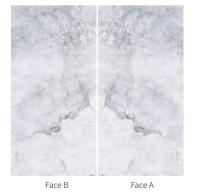

## **SINO CALACATTA**

## 斯诺鱼肚白

#### ◎ 灵感来源 DESCRIPTION

超大幅连纹图案,让空间整体感更具恢宏效果,单板或多板拼接 都有其独特之处,极简白和气质灰,组合在一起便是灵感迸发碰 撞的美,像极了记忆深处那一抹浓淡相宜的刚刚好,一切也都发 生的刚刚好。

The super large continuous pattern makes the overall sense of space more magnificent. Single board or multi board splicing has its own uniqueness. The combination of minimalist white and grey temperament is the beauty of inspiration and collision, which is very like the just right light in the depths of memory, and everything is just right.

#### ◎规格 SIZE

1200X2600X6mm

亮光面

47"X102"X1/4"

POLISHED

1600X3200X12mm 63"X126"X1/2"

柔哑面 Matt

## ◎应用范围 APPLICATION

Face E

FaceD