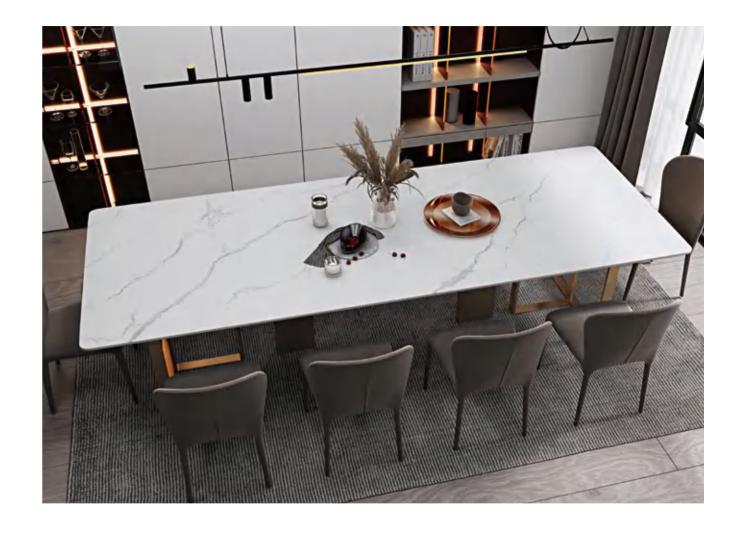

i-layer staggered, contains the philosophical thought of "quiet inaction, the unity of heaven and man", and has a strong humanistic atmosphere.

#### ◎规格 SIZE

1600X3200X12mm 63"X 126"X 1/2"

粗哑面

Rough Matt

#### ◎应用范围 APPLICATION

























### **SNOW PLUS**

雪花白+

#### ◎灵感来源 DESCRIPTION

"银装素裹,分外妖娆"雪花白+带来的冰凝、纯净,使空间裹上 了一层细腻,温润如玉的感觉,纹理的自然之美流动着空灵自 在,空间给人的感觉便是如此的雅致清新、意境悠远。

"Silver-covered, very enchanting" Snow Plus brings ice and purity, making the space wrapped in a layer of delicate, warm and jade-like feeling. With a far-reaching artistic conception, the natural beauty of texture flowing ethereal and free, and the space gives people a feeling of elegant and fresh.

#### ◎规格 SIZE

1600X3200X12mm 63"X 126" X1/2"

柔哑面

Matt

#### ◎应用范围 APPLICATION

































### **RUM WHITE**

#### 朗姆白

#### ◎灵感来源 DESCRIPTION

设计灵感来源于味觉的淡雅纯净,洁白的坯底绘制上层次分明 深浅不一的灰,逶迤交错的纹理呈现出独特的空间感,同时在延 伸与拓展方面也表现非常出色。

The design is inspired by the elegance and purity of sence. The white base is painted with different levels of gray. The interlaced texture presents a unique sense of space. At the same time, it also performs very well in terms of extension and expansion.

#### ◎规格 SIZE

1600X3200X12mm 63"X 126"X1/2"

粗哑面

Rough Matt

#### ◎应用范围 APPLICATION





























### **KARE WHITE**

#### 卡拉白

#### ◎ 灵感来源 DESCRIPTION

卡拉白的花色灵感源于卡拉库里周边的皑皑雪山,像雪山山脉 蜿蜒的纹理,交错且有序的层叠,这是大自然的鬼斧神工。卡拉 白在空间里的表现出色还能把自然的气息带到我们身边。

The color of Kare White is inspired by the snow-capped mountains around Karakuri, like the winding texture of the snow-capped mountains, staggered and orderl