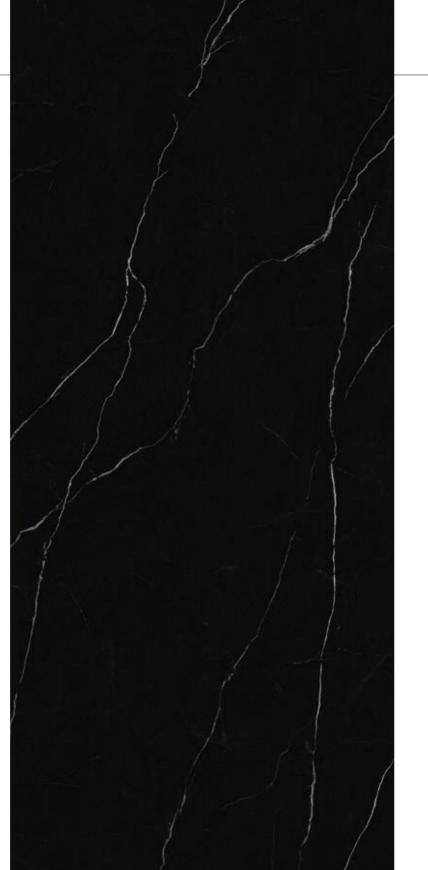

## **MOCHA GREY**

摩卡灰

#### ●灵感来源 DESCRIPTION

这是岁月沉积山石巨变之后大自然的杰作,赋予了灵感的源泉, 摩卡灰色调雅致,极具古典美与皇室风范,应用在空间里既彰显 品味和艺术气质,又低调奢华极富时尚美感。

This is a masterpiece of nature after the great changes of mountains and stones deposited over the years, which gives a source of inspiration. The gray tone of mocha is elegant, with great classical beauty and royal style. When applied in space, it not only shows taste and artistic temperament, but also low-key luxury and fashion beauty.

#### ◉规格 SIZE

1600X3200X12mm 63"X126" X1/2"

数码釉 DIGITAL GLAZE

#### ◎应用范围 APPLICATION

Stairs

Furnitures