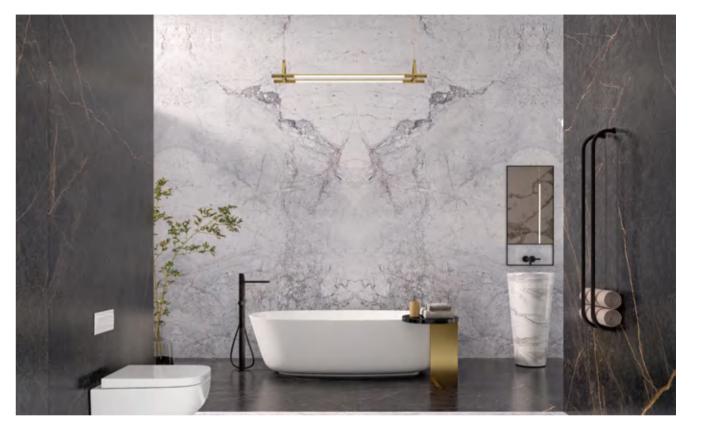

### **POLAR GLACIER**

极地冰川

#### ◎灵感来源 DESCRIPTION

灵感来源于亿万年前的冰川时代,极具自然之美的冰裂纹理, 具有多层交错的形式美和空灵雅致的神韵,蕴含"清静无为,天 人合一"的哲学思想,带有浓厚的人文气息。

Inspired by the glacial which come from hundreds of millions of years ago, the ice crack texture with great natural beauty has multi-layer staggered, contains the philosophical thought of "quiet inaction, the unity of heaven and man", and has a strong humanistic atmosphere.

#### ◎规格 SIZE

1600X3200X12mm 63"X 126"X 1/2"

粗哑面

Rough Matt

#### ◎应用范围 APPLICATION