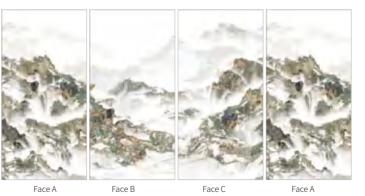

## **ALICE WHITE**

#### ◎ 灵感来源 DESCRIPTION

板材像名字一样,打开了爱丽丝的奇妙世界,梦幻的纹理自由 张扬,个性十足,四连纹的原创设计让空间的整体性与连贯性 一目了然,一片到顶流露出的气质大气低调,简约中透着奢华。

The plate, like its name, opens up Alice's wonderful world. The dreamy texture is freely publicized and full of personality. The original design of four faces make the space to be continuous and clear. The temperament revealed from the top is atmospheric, low-key, and luxurious in simplicity.

## ◎规格 SIZE

1200X2600X6mm

柔哑面 MATT

47"X102"X1/4"

## ◎应用范围 APPLICATION

Exterior Wall