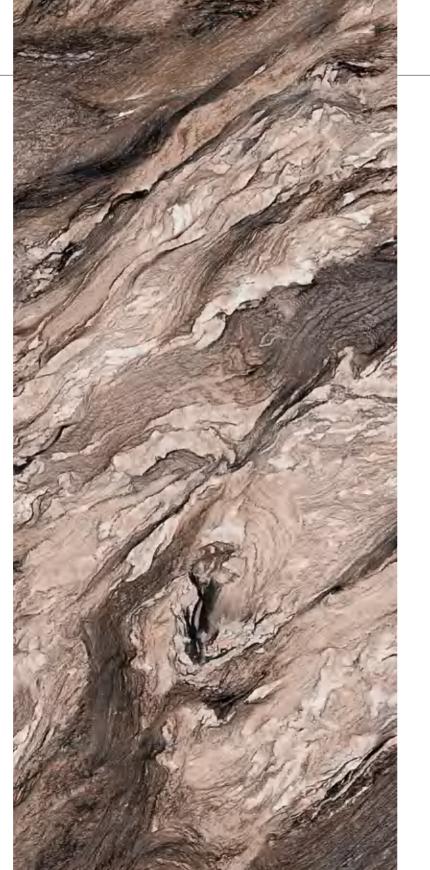

### **ADIA-GREY**

#### 阿迪亚灰

#### ◎ 灵感来源 DESCRIPTION

模仿天然大理石的纹理,用现代工艺数码釉的细腻柔滑表达板 面的温情,阿迪亚灰在空间里的表现多了几分淡雅和低调,身处 其间安静且惬意。

Imitate the texture of natural marble and express the warmth of the board with the exquisite and smooth digital glaze of modern technology. The performance of Adia Grey in the space is a little more elegant, and it is it is quiet and comfortable to stay wity this slab.