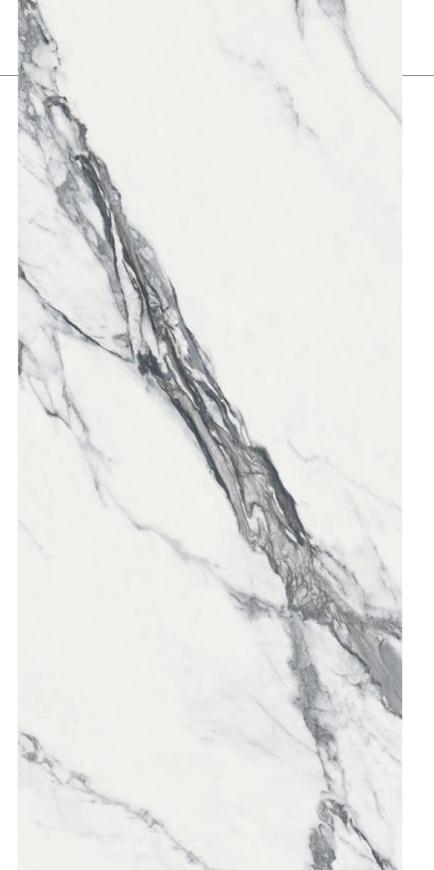

### **POLAR GLACIER**

极地冰川

#### ◎灵感来源 DESCRIPTION

灵感来源于亿万年前的冰川时代,极具自然之美的冰裂纹理, 具有多层交错的形式美和空灵雅致的神韵,蕴含"清静无为,天 人合一"的哲学思想,带有浓厚的人文气息。

Inspired by the glacial which come from hundreds of millions of years ago, the ice crack texture with great natural beauty has multi-layer staggered, contains the philosophical thought of "quiet inaction, the unity of heaven and man", and has a strong humanistic atmosphere.

#### ◎规格 SIZE

1600X3200X12mm 63"X 126"X 1/2"

粗哑面

Rough Matt