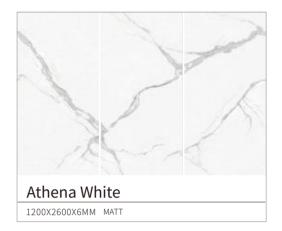

### **ATHENA WHITE**

#### 雅典娜白

#### ◎ 灵感来源 DESCRIPTION

雅典娜是"心灵与神圣智慧"的象征,外在端庄貌美明艳动人, 内在细腻善思聪慧敏锐。白色的坯底,细腻的纹理把"女神"的 气质展现在空间里,是典雅与高贵的奢华享受。

Athena is a symbol of "soul and divine wisdom". She is dignified, beautiful, bright, thoughtful, and intelligent. The white base and delicate texture show the temperament of "goddess" in the space, which is an elegant and noble luxury

#### ◎规格 SIZE

1200X2600X6mm 47"X102"X1/4"

柔哑面/亮光面 MATT/POLISHED

#### ◎应用范围 APPLICATION

Bathroom Space Custom Furinshing