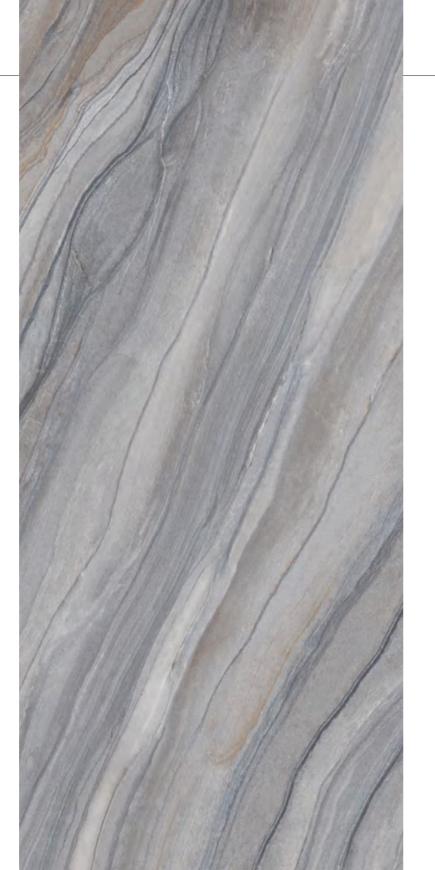

### **POLAR GLACIER**

极地冰川

#### ◎灵感来源 DESCRIPTION

灵感来源于亿万年前的冰川时代,极具自然之美的冰裂纹理, 具有多层交错的形式美和空灵雅致的神韵,蕴含"清静无为,天 人合一"的哲学思想,带有浓厚的人文气息。

Inspired by the glacial which come from hundreds of millions of years ago, the ice crack texture with great natural beauty has multi-layer staggered, contains the philosophical thought of "quiet inaction, the unity of heaven and man", and has a strong humanistic atmosphere.

#### ◎规格 SIZE

1600X3200X12mm 63"X 126"X 1/2"

粗哑面

Rough Matt