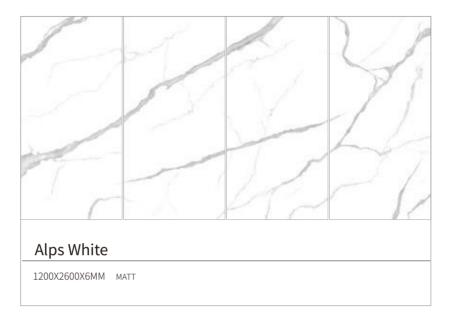

## **ALPS WHITE**

## 阿尔卑斯白

## ◎灵感来源 DESCRIPTION

阿尔卑斯山一座常年积雪的山脉,汇聚了星罗棋布的小镇、细 如蛛网的铁轨、九曲盘肠的山路、蜿蜒绵长的河流。此款岩板的 设计灵感便来源于阿尔卑斯山带来的大自然的奇妙感觉,把阿 尔卑斯的自然之美呈现在空间的艺术里。

The Alps is a mountain range covered with snow all the year round, gathering scattered towns, cobweb like railway tracks, winding mountain roads and rivers. The wonderful design inspiration of this sintered stone comes from the wonderful feeling of nature brought by the Alps, it also presents the natural beauty of art from Alps.

## ◎规格 SIZE

1200X2600X6mm

柔哑面 MATT

47"X102"X1/4"