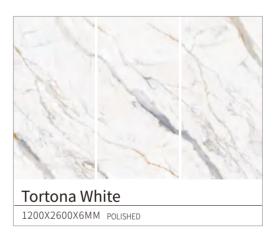

## **TORTONA WHITE**

## 托尔托纳白

## ◎灵感来源 DESCRIPTION

工业风似乎更多的被人们理解成酷,冰冷、超脱,开放且拒绝修 饰,但是这款托尔托纳岩板却是来自设计师对意大利西北部著 名的"工业金三角"的中心,托尔托纳的新理解,没有传统黑白 灰、做旧、皮质元素,但是却有种不羁的轻奢气质。

Industrial style seems to be more cold, detached, open and refusing to modify in people's mind, but this toltona rock plate comes from the designer's new understanding of the famous "industrial Golden Triangle" in northwest Italy. Toltona has no traditional black, white, and gray, old and leather elements, but it has an uninhibited light luxury temperament.

## ◎规格 SIZE

1200X2600X6mm 47"X102"X1/4"

柔哑面 MATT

Bathroom Space Custom Furinshing