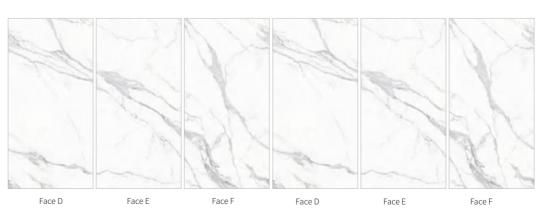

#### ◎ 灵感来源 DESCRIPTION

超大幅连纹图案,让空间整体感更具恢宏效果,单板或多板拼接 都有其独特之处,极简白和气质灰,组合在一起便是灵感迸发碰 撞的美,像极了记忆深处那一抹浓淡相宜的刚刚好,一切也都发 生的刚刚好。

The super large continuous pattern makes the overall sense of space more magnificent. Single board or multi board splicing has its own uniqueness. The combination of minimalist white and grey temperament is the beauty of inspiration and collision, which is very like the just right light in the depths of memory, and everything is just right.

#### ◎规格 SIZE

1200X2600X6mm

亮光面

47"X102"X1/4"

POLISHED

1600X3200X12mm 63"X126"X1/2"

柔哑面 Matt

## ◎应用范围 APPLICATION

Face E

FaceD