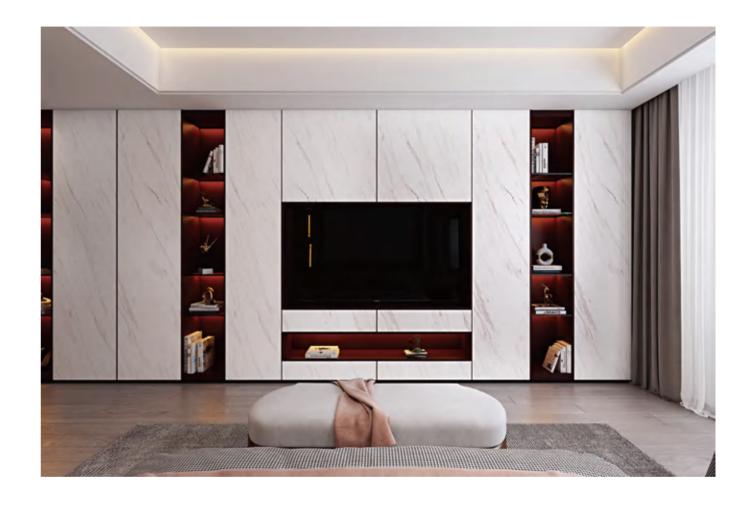

le. Jazz white texture has a degree of relaxation. The natural colors of marble are re-engraved on the pure white blank bottom. It can be said that it has the noble temperament of classic natural marble both in practicality and beauty.

#### ◎规格 SIZE

1200X3000X3mm

数码釉

47"X 118"X 1/8"

DIGITAL GLAZING

#### ◎应用范围 APPLICATION





























### **SHAKESPEARE**

莎士比亚

#### ◎ 灵感来源 DESCRIPTION

细腻、自然、优雅、浪漫,每一根神经都极富艺术气息,设计师多 维的创作灵感给空间带来的延展性独具韵味,层次分明又自然 大气。

Delicate, natural, elegant and romantic, each nerve is full of artistic flavor. The multi-dimensional creative inspiration of the designer brings unique charm to the space, with clear layers and natural atmosphere.

#### ◎ 规格 SIZE

1200X3000X3mm 47"X 118"X1/8"

数码釉

DIGITAL GLAZING

#### ◎ 应用范围 APPLICATION

























### **ROYAL BEIGE**

#### 国会米黄

#### ◎ 灵感来源 DESCRIPTION

欧式的贵族王室风格一直被冠以奢华的美誉,国会米黄正是把 优雅和高贵完美结合才体现出洒脱不凡的气质。纹理的特色仿 佛大自然的造物,细腻流畅,柔和的色调以及温润的质感,都无 不展示着岩板的独特魅力。

European aristocratic royal style has always been known as luxury. Royal beige is the perfect combination of elegance and nobility to reflect the free and easy temperament. The texture features are like the creation of nature. All of the delicate, smooth and gentle veins could show the unique charm of the sintered

#### ∞规格 SIZE

1200X2400X6mm 47"X 94"X1/4"

哑光面

MATT

Exterior Wall

























### **TRAVERTINE**

#### 世纪洞石

#### ◎ 灵感来源 DESCRIPTION

世纪洞石,似经天然雕琢,质感丰富,条纹清晰,疏密和谐。充满 质感的纹理中,深藏史前岁月的痕迹,给人的感觉温暖平和,表 达着一种沉淀的历史感和独特的文化韵味又不乏现代时尚感。 它的典雅和调性深受众多空间设计师的钟爱。

Travertine seems to be naturally carved with rich texture, cle