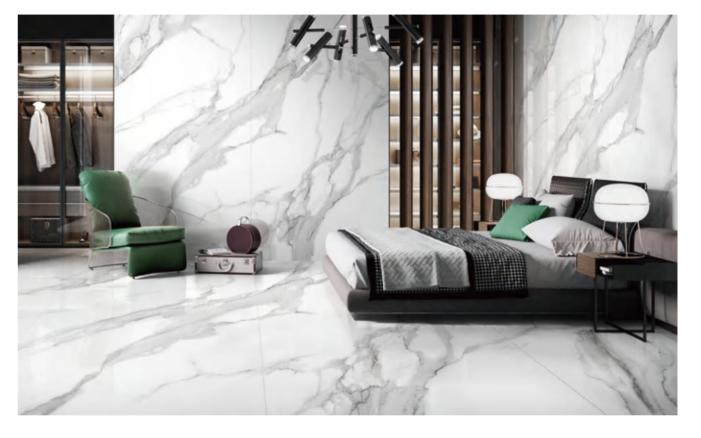

### **POLAR GLACIER**

极地冰川

#### ◎灵感来源 DESCRIPTION

灵感来源于亿万年前的冰川时代,极具自然之美的冰裂纹理, 具有多层交错的形式美和空灵雅致的神韵,蕴含"清静无为,天 人合一"的哲学思想,带有浓厚的人文气息。

Inspired by the glacial which come from hundreds of millions of years ago, the ice crack texture with great natural beauty has multi-layer staggered, contains the philosophical thought of "quiet inaction, the unity of heaven and man", and has a strong humanistic atmosphere.

#### ◎规格 SIZE

1600X3200X12mm 63"X 126"X 1/2"

粗哑面

Rough Matt

#### ◎应用范围 APPLICATION