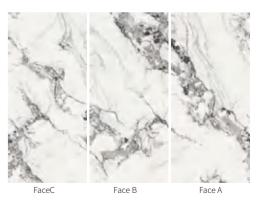

#### ◎ 灵感来源 DESCRIPTION

超大幅连纹图案,让空间整体感更具恢宏效果,单板或多板拼接 都有其独特之处,极简白和气质灰,组合在一起便是灵感迸发碰 撞的美,像极了记忆深处那一抹浓淡相宜的刚刚好,一切也都发 生的刚刚好。

The super large continuous pattern makes the overall sense of space more magnificent. Single board or multi board splicing has its own uniqueness. The combination of minimalist white and grey temperament is the beauty of inspiration and collision, which is very like the just right light in the depths of memory, and everything is just right.

#### ◎规格 SIZE

1200X2600X6mm

亮光面

47"X102"X1/4"

POLISHED

1600X3200X12mm 63"X126"X1/2"

柔哑面 Matt

## ◎应用范围 APPLICATION

Face E

FaceD