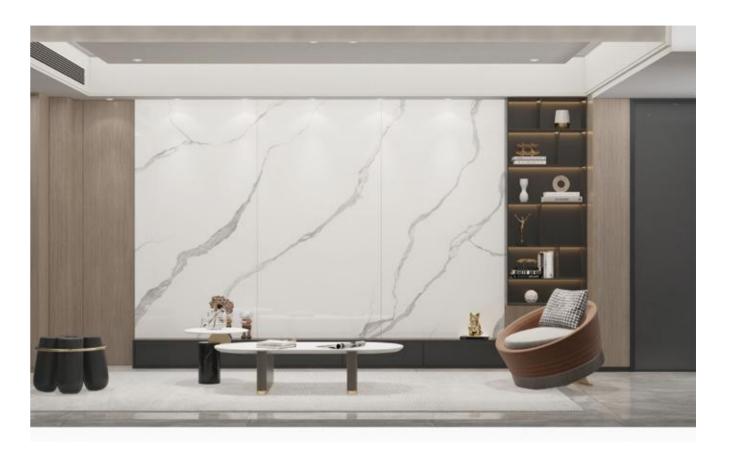

### **POLAR GLACIER**

极地冰川

#### ◎灵感来源 DESCRIPTION

灵感来源于亿万年前的冰川时代,极具自然之美的冰裂纹理, 具有多层交错的形式美和空灵雅致的神韵,蕴含"清静无为,天 人合一"的哲学思想,带有浓厚的人文气息。

Inspired by the glacial which come from hundreds of millions of years ago, the ice crack texture with great natural beauty has multi-layer staggered, contains the philosophical thought of "quiet inaction, the unity of heaven and man", and has a strong humanistic atmosphere.

#### ◎规格 SIZE

1600X3200X12mm 63"X 126"X 1/2"

粗哑面

Rough Matt

#### ◎应用范围 APPLICATION