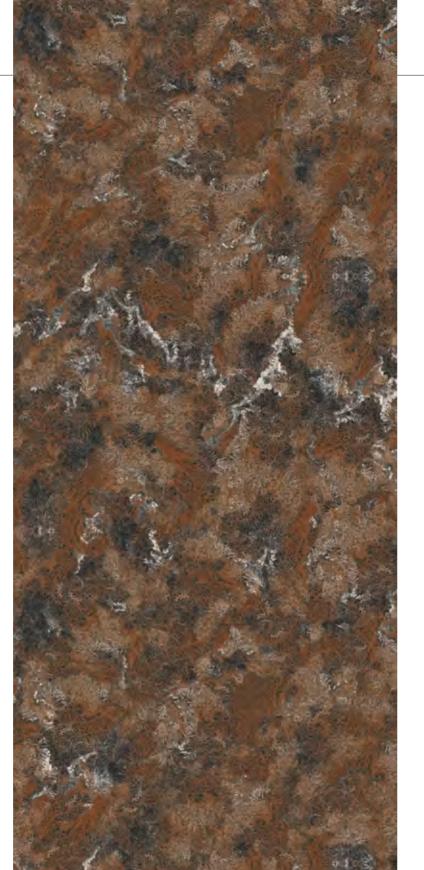

## **MOCHA GREY**

摩卡灰

#### ●灵感来源 DESCRIPTION

这是岁月沉积山石巨变之后大自然的杰作,赋予了灵感的源泉, 摩卡灰色调雅致,极具古典美与皇室风范,应用在空间里既彰显 品味和艺术气质,又低调奢华极富时尚美感。

This is a masterpiece of nature after the great changes of mountains and stones deposited over the years, which gives a source of inspiration. The gray tone of mocha is elegant, with great classical beauty and royal style. When applied in space, it not only shows taste and artistic temperament, but also low-key luxury and fashion beauty.

#### ◉规格 SIZE

1600X3200X12mm 63"X126" X1/2"

数码釉 DIGITAL GLAZE

#### ◎应用范围 APPLICATION

Stairs

Furnitures