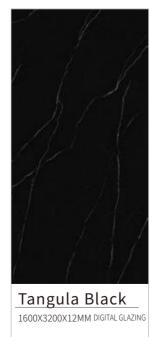

### TANGULA BLACK

#### 唐古拉黑

#### ◎ 灵感来源 DESCRIPTION

"我愿化作一朵朵白云,为你祈祷为你唱歌,唐古拉哦永远的神 话"设计灵感源于唐古拉的传说神秘却被千古传唱,唐古拉的身 影雄伟辉煌, 唐古拉与纳木错的爱情在大地回荡。

"I would like to be the white clouds, pray and sing for you. Tanggula is an eternal myth." the design is inspired by Tanggula's legend and mystery, but it has been sung through the ages. Tanggula's figure is magnificent and brilliant, and the love between Tanggula and Namuco echoes in the earth.

#### ∘ 规格 SIZE

1600X3200X12mm

数码釉

63"X126"X1/2"

DIGITAL GLAZING