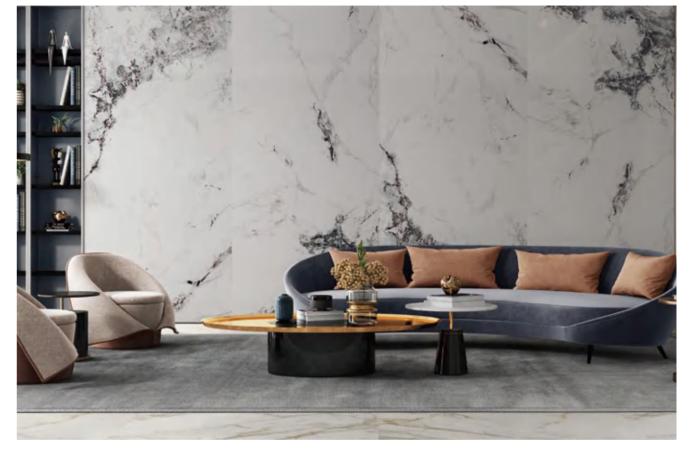

### **POLAR GLACIER**

极地冰川

#### ◎灵感来源 DESCRIPTION

灵感来源于亿万年前的冰川时代,极具自然之美的冰裂纹理, 具有多层交错的形式美和空灵雅致的神韵,蕴含"清静无为,天 人合一"的哲学思想,带有浓厚的人文气息。

Inspired by the glacial which come from hundreds of millions of years ago, the ice crack texture with great natural beauty has multi-layer staggered, contains the philosophical thought of "quiet inaction, the unity of heaven and man", and has a strong humanistic atmosphere.

#### ◎规格 SIZE

1600X3200X12mm 63"X 126"X 1/2"

粗哑面

Rough Matt