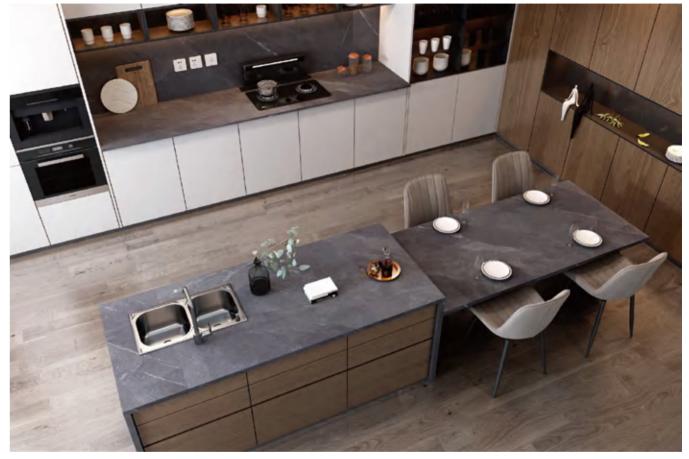

#### ◎应用范围 APPLICATION

Kitchen Appliances and Home Panel Interior Space

## ◎ 规格 SIZE

1200X2600X6mm 47"X102"X1/4"

亮光面 POLISHED

Bathroom Space Custom Furinshing

◎ 应用范围 APPLICATION

Kitchen Appliances and Home Panel Interior Space

## ◎应用范围 APPLICATION

Kitchen Appliances and Home Panel Interior Space