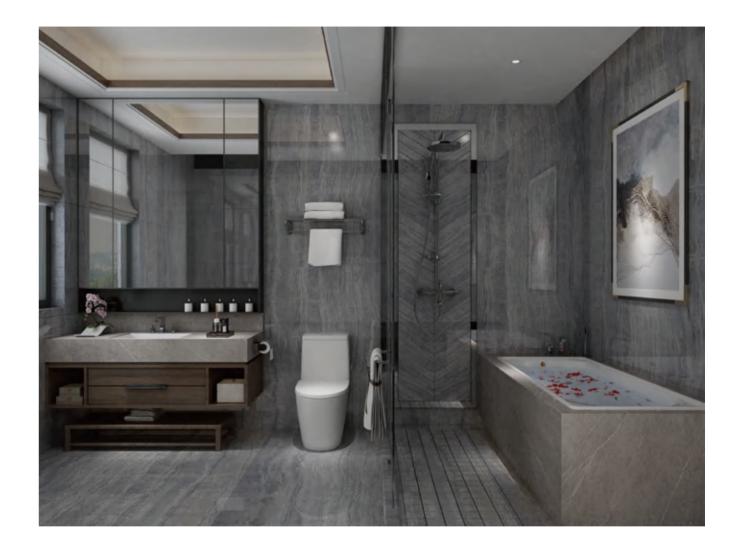

## **GRAVE GREY**

深灰色

#### ◎灵感来源 DESCRIPTION

素岩系列深灰色岩板有股浓烈的水泥风,不够华丽但是自然韵味独特,复古且沉稳大气,简约又显干练,在空间装饰中可以与任何颜色混搭,包容性极强,在现代家居美学的应用非常广泛。

Suyan series dark gray rock plate has a strong cement wind, which is not gorgeous enough, but has a unique natural charm. It is retro, calm and atmospheric, simple and capable. It can be mixed with any color in space decoration. It is highly inclusive, and is widely used in modern home aesthetics.

#### ◎规格 SIZE

1600X3200X12mm 63"X 126"X1/2" 数码釉 DIGITAL GLAZE

#### ◎应用范围 APPLICATION