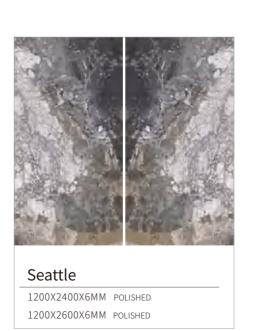

## **SEATTLE**

## 西雅图

## ●灵感来源 DESCRIPTION

抽象与永恒,共同构成宇宙时空的本质。西雅图构建的抽象世 界,似宇宙的自然本质,无主题无逻辑,而是来自大地岩石的带 来的生命觉醒,是经验之外的生命感受,是通过抽象大小不一 的色块儿,来表达和叙述人性的艺术方式。

Abstract and eternity together constitute the essence of cosmic time and space. The abstract world constructed in Seattle is like the natural essence of the universe, without theme and logic, but the awakening of life brought by the earth and rocks. It is the feeling of life beyond experience. It is an artistic way to express and describe human nature through abstract color blocks of different sizes.

#### ◎规格 SIZE

1200X2600X6mm 47"X102"X1/4"

亮光面 POLISHED

1200X2400X6mm

亮光面 POLISHED

47"X94"X1/4"