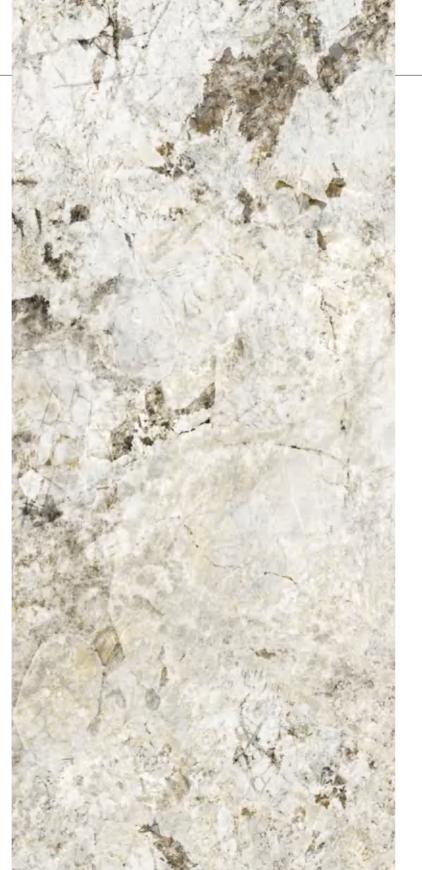

## ◎灵感来源 DESCRIPTION

冷峻硬朗的外表下透着几分雅致,沉稳而神秘,表面的品质光 感与指尖上的天然触感,完美诠释了优雅与高贵的意境。

You could free elegant in this cold appearance, calm and mysterious. The quality of the surface, the light feeling and the natural touch on the fingertips perfectly interpret the artistic conception of elegance and nobility.

## ◎规格 SIZE

1600X3200X6mm

亮光面 POLISHED

63"X126"X1/4"



































## **DANCING**

盛夏之舞T

## ◎灵感来源 DESCRIPTION

在多彩的季节翩然起舞,色彩层叠交织,纹理连绵延展,空间的 视觉感被无限放大,温柔的感觉总会让人更思念家的惬意与温 暖。

Dancing in colorful seasons, colors are interlaced, textures are continuously extended, and the visual sense of space is infinitely enlarged. The gentle feeling will always make people miss the comfort and warmth at home.

## ◎规格 SIZE

1200X2600X6mm

柔哑面

47"X102"X1/4"

MATT

































## **MONET GOLD**

## 莫奈金

## ◎灵感来源 DESCRIPTION

与莫奈一同感受艺术的精彩,清晨看日出傍晚赏落霞,在生活 的朝朝暮暮中感受品质生活高端享受。

Touth the wonderful art with Monet, watch the sunrise in the morning and enjoy the sunset in the evening, feel the high-end enjoyment of quality life in here .

## ◎规格 SIZE

1200X2600X6mm 47"X102"X1/4"

亮光面

POLISHED

## ◎应用范围 APPLICATION































3 FACES HORIZONTAL MATCH







## **TOP PLATINUM**

## 托普白金

## ◎灵感来源 DESCRIPTION

鎏金"石"光,我们一起鉴证。细腻的质感,自由变幻的纹理,岩 板把与生俱来的天然气息和中世纪人类文明的色彩基调融入 到现代家居生活中,让我们有幸感受延续至今无穷无尽的艺术 美感。

Gilded "stone" light, we'll verify it together. With exquisite and free changing texture, the sintered stone integrates the inherent natural flavor and the color tone of medieval human civilization into modern home life, which makes us feel the artis