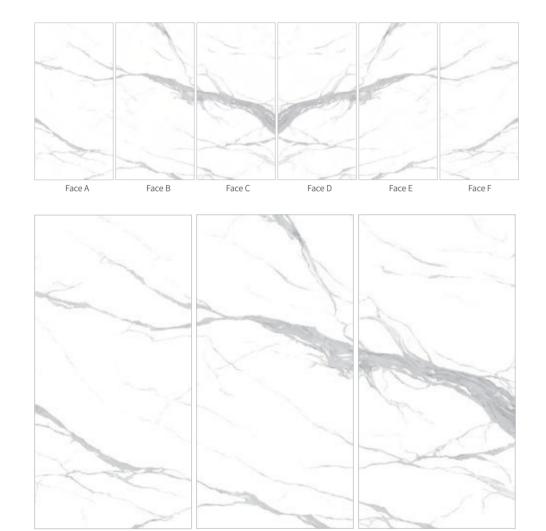

## **SINO CALACATTA**

## 斯诺鱼肚白

#### ◎ 灵感来源 DESCRIPTION

超大幅连纹图案,让空间整体感更具恢宏效果,单板或多板拼接 都有其独特之处,极简白和气质灰,组合在一起便是灵感迸发碰 撞的美,像极了记忆深处那一抹浓淡相宜的刚刚好,一切也都发 生的刚刚好。

The super large continuous pattern makes the overall sense of space more magnificent. Single board or multi board splicing has its own uniqueness. The combination of minimalist white and grey temperament is the beauty of inspiration and collision, which is very like the just right light in the depths of memory, and everything is just right.

#### ◎规格 SIZE

1200X2600X6mm

亮光面

47"X102"X1/4"

POLISHED

1600X3200X12mm 63"X126"X1/2"

柔哑面 Matt

## ◎应用范围 APPLICATION

Face E

FaceD