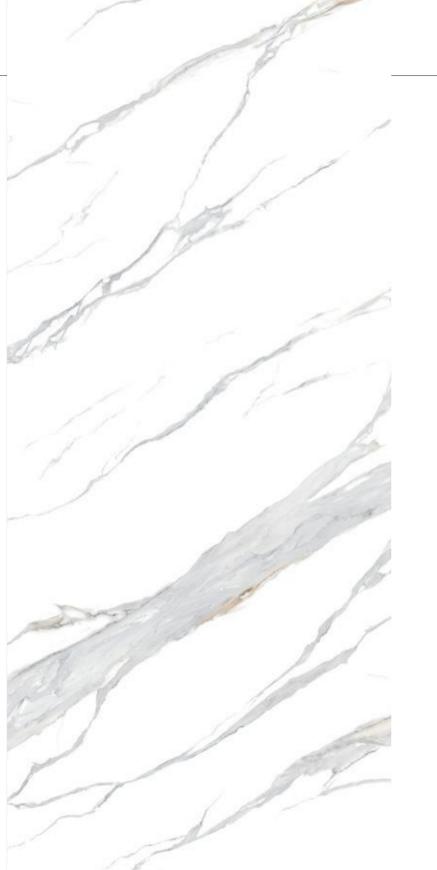

### **SNOW PLUS**

雪花白+

#### ◎灵感来源 DESCRIPTION

"银装素裹,分外妖娆"雪花白+带来的冰凝、纯净,使空间裹上 了一层细腻,温润如玉的感觉,纹理的自然之美流动着空灵自 在,空间给人的感觉便是如此的雅致清新、意境悠远。

"Silver-covered, very enchanting" Snow Plus brings ice and purity, making the space wrapped in a layer of delicate, warm and jade-like feeling. With a far-reaching artistic conception, the natural beauty of texture flowing ethereal and free, and the space gives people a feeling of elegant and fresh.

#### ◎规格 SIZE

1600X3200X12mm 63"X 126" X1/2"

柔哑面

Matt