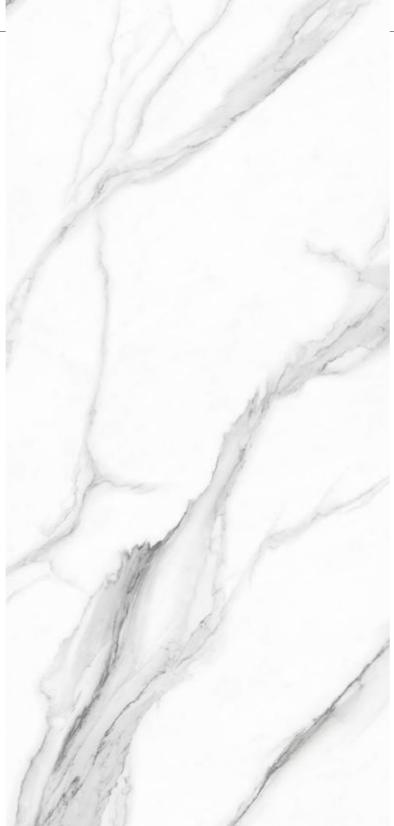

### **POLAR GLACIER**

极地冰川

#### ◎灵感来源 DESCRIPTION

灵感来源于亿万年前的冰川时代,极具自然之美的冰裂纹理, 具有多层交错的形式美和空灵雅致的神韵,蕴含"清静无为,天 人合一"的哲学思想,带有浓厚的人文气息。

Inspired by the glacial which come from hundreds of millions of years ago, the ice crack texture with great natural beauty has multi-layer staggered, contains the philosophical thought of "quiet inaction, the unity of heaven and man", and has a strong humanistic atmosphere.

#### ◎规格 SIZE

1600X3200X12mm 63"X 126"X 1/2"

粗哑面

Rough Matt