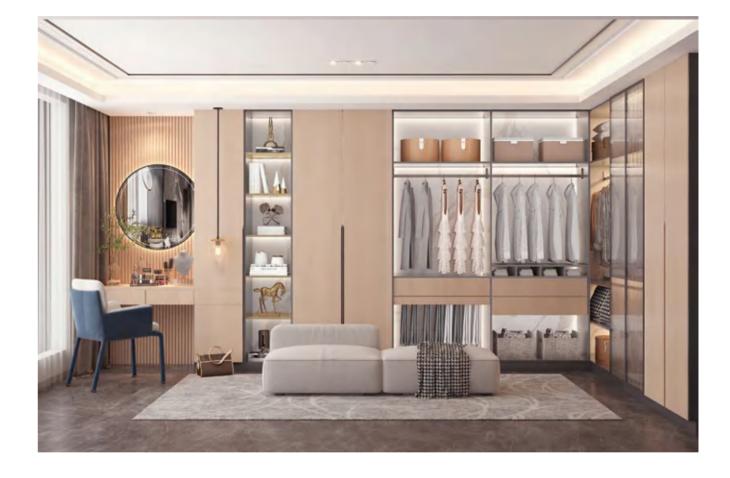

#### ◎应用范围 APPLICATION

Kitchen Appliances and Home Panel Interior Space

## ◎ 规格 SIZE

1200X2600X6mm 47"X102"X1/4"

亮光面 POLISHED

Bathroom Space Custom Furinshing

◎ 应用范围 APPLICATION

Kitchen Appliances and Home Panel Interior Space

## ◎应用范围 APPLICATION

Kitchen Appliances and Home Panel Interior Space

Bathroom Space Custom Furinshing

## ◎应用范围 APPLICATION

Kitchen Appliances and Home Panel Interior Space