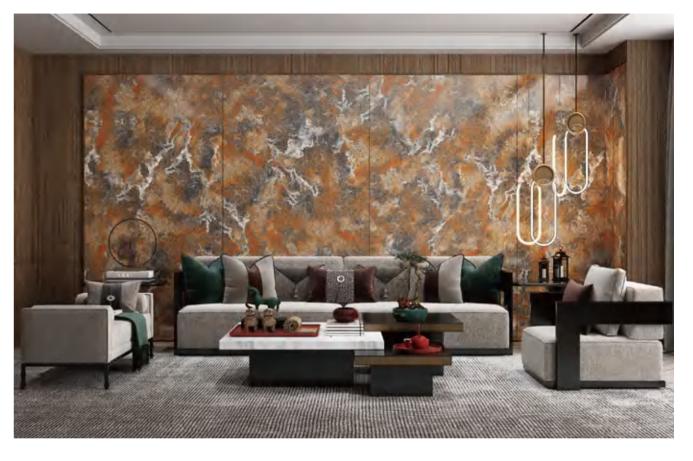

#### ◎灵感来源 DESCRIPTION

维多利亚连纹岩板,把庄重典雅演绎到立体空间,不管是应用 在地面还是墙面,横向和纵向的延伸效果给人呈现出的体验感 永远是大气而温婉, 置身其中高端的气质总是不经意间吸引着 每个人的神经。

Victoria's corrugated rock plate deduces solemnity and elegance into a three-dimensional space. Whether applied on the ground or on the wall, the horizontal and vertical extension effects give people a sense of experience that is always atmospheric and gentle. The high-end temperament always inadvertently attracts everyone's nerves.

#### ◎规格 SIZE

1200X2600X6mm

柔哑面

Bathroom Space Custom Furinshing

47"X102"X1/4"

MATT