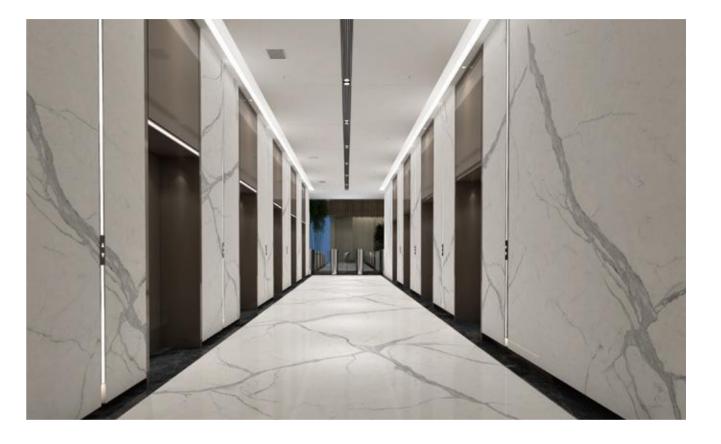

everything is simplified, the aroma is smoky and upward, you will find the difference in the slab.

#### ◎规格 SIZE

1200X2600X6mm

柔哑面 MATT

Bathroom Space Custom Furinshing

47"X102"X1/4"

























### **VICTORIA**

### 维多利亚

#### ◎灵感来源 DESCRIPTION

维多利亚连纹岩板,把庄重典雅演绎到立体空间,不管是应用 在地面还是墙面,横向和纵向的延伸效果给人呈现出的体验感 永远是大气而温婉, 置身其中高端的气质总是不经意间吸引着 每个人的神经。

Victoria's corrugated rock plate deduces solemnity and elegance into a three-dimensional space. Whether applied on the ground or on the wall, the horizontal and vertical extension effects give people a sense of experience that is always atmospheric and gentle. The high-end temperament always inadvertently attracts everyone's nerves.

#### ◎规格 SIZE

1200X2600X6mm

柔哑面

Bathroom Space Custom Furinshing

47"X102"X1/4"

MATT





























### **RAYA**

#### 莱雅

#### ◎灵感来源 DESCRIPTION

空间的艺术往往在经过了时光岁月的洗礼后变得愈加弥足珍 贵,因为一款充满灵魂的纹理能经得住任何时代的变迁,经得 起所有的考验,大气空灵,灵秀淡雅,虽不惊艳,但却精彩。

The art of space often becomes more and more precious after the baptism of time, because the vein's soul could stand changes of any era. It is ethereal, beautiful and elegant. Although it is not amazing, but wonderful.

#### ◎规格 SIZE

1200X2600X6mm

柔哑面

47"X102"X1/4" MATT

#### ◎应用范围 APPLICATION



































### **ROSA WHITE**

#### 罗莎白

#### ◎灵感来源 DESCRIPTION

设计灵感源于瑞士的旅游胜地阿罗莎,这里位于美丽浪漫的斯 长费格山谷尽头,阿罗莎天然的地貌,是自然赋予的贵族气质, 设计师正是被这里的地貌吸引并把它的美应用到人居空间里。

The design inspiration comes from Arosa, a tourist resort in Switzerland, which is located at the end of the beautiful and romantic strofegg valley. Arosa's natural landform is an ar