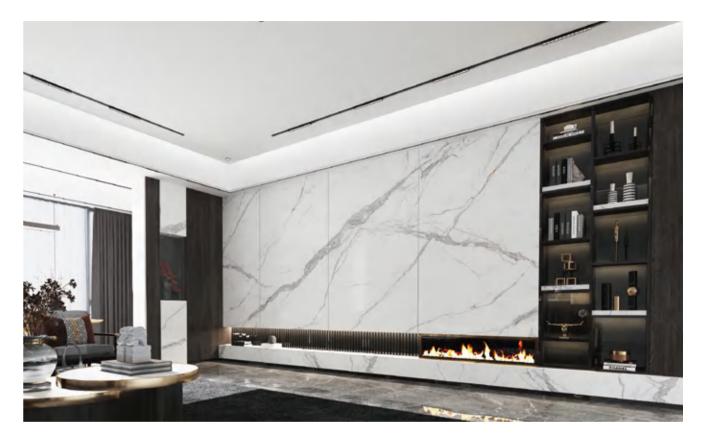

plied on the ground or on the wall, the horizontal and vertical extension effects give people a sense of experience that is always atmospheric and gentle. The high-end temperament always inadvertently attracts everyone's nerves.

#### ◎规格 SIZE

1200X2600X6mm

柔哑面

Bathroom Space Custom Furinshing

47"X102"X1/4"

MATT





























### **RAYA**

#### 莱雅

#### ◎灵感来源 DESCRIPTION

空间的艺术往往在经过了时光岁月的洗礼后变得愈加弥足珍 贵,因为一款充满灵魂的纹理能经得住任何时代的变迁,经得 起所有的考验,大气空灵,灵秀淡雅,虽不惊艳,但却精彩。

The art of space often becomes more and more precious after the baptism of time, because the vein's soul could stand changes of any era. It is ethereal, beautiful and elegant. Although it is not amazing, but wonderful.

#### ◎规格 SIZE

1200X2600X6mm

柔哑面

47"X102"X1/4" MATT

#### ◎应用范围 APPLICATION



































### **ROSA WHITE**

#### 罗莎白

#### ◎灵感来源 DESCRIPTION

设计灵感源于瑞士的旅游胜地阿罗莎,这里位于美丽浪漫的斯 长费格山谷尽头,阿罗莎天然的地貌,是自然赋予的贵族气质, 设计师正是被这里的地貌吸引并把它的美应用到人居空间里。

The design inspiration comes from Arosa, a tourist resort in Switzerland, which is located at the end of the beautiful and romantic strofegg valley. Arosa's natural landform is an aristocratic temperament endowed by nature. The designer is attracted by the landform here and applies its beauty in the living

#### ◎规格 SIZE

1200X2600X6mm

柔哑面 MATT

Bathroom Space Custom Furinshing

47"X102"X1/4"





























### CALACATTA

#### 鱼肚白

#### ◎灵感来源 DESCRIPTION

白如玉明如镜,简简单单干干净净为家添几许艺术气质。独具 匠心的特色纹理,彰显了设计为家居生活带来的灵感与想象。 为空间延展提供了无限可能。

White as jade, bright as a mirror, simple and clean, adding a little artistic temperament to the home.