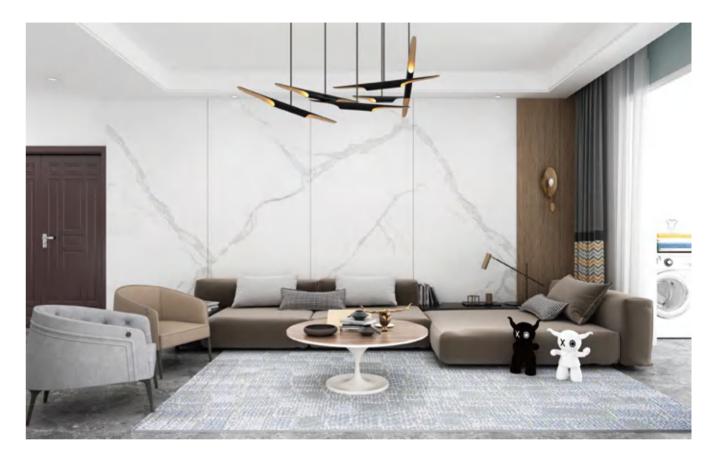

### **POLAR GLACIER**

极地冰川

#### ◎灵感来源 DESCRIPTION

灵感来源于亿万年前的冰川时代,极具自然之美的冰裂纹理, 具有多层交错的形式美和空灵雅致的神韵,蕴含"清静无为,天 人合一"的哲学思想,带有浓厚的人文气息。

Inspired by the glacial which come from hundreds of millions of years ago, the ice crack texture with great natural beauty has multi-layer staggered, contains the philosophical thought of "quiet inaction, the unity of heaven and man", and has a strong humanistic atmosphere.

#### ◎规格 SIZE

1600X3200X12mm 63"X 126"X 1/2"

粗哑面

Rough Matt

#### ◎应用范围 APPLICATION