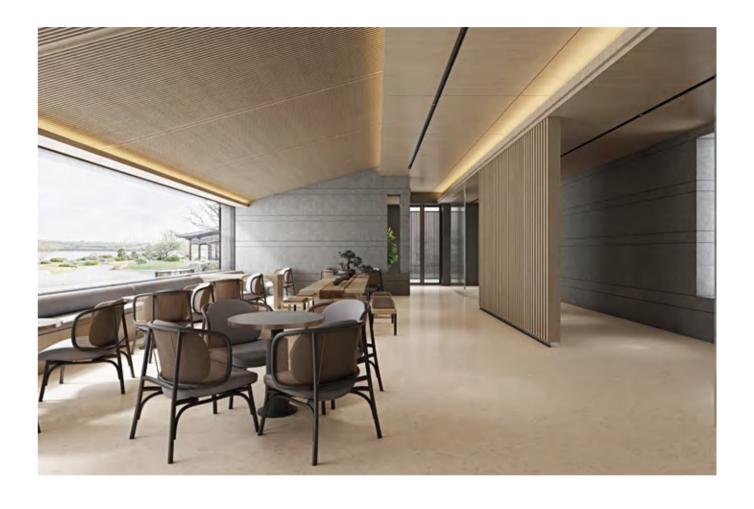

hion. Its elegance and tonality are deeply loved by many space designers.

#### ◎规格 SIZE

1200X2400X6mm

柔哑面/亮光面

47"X 94"X1/4"

MATT/POLISHED

#### ◎应用范围 APPLICATION

































### **ULTRAMAN**

奥特曼

#### ◎ 灵感来源 DESCRIPTION

设计灵感源于天然大理石土耳其奥特曼米黄,以其无可挑剔的 质感备受爱石之人的青睐,岩板复刻了大理石的质感、纹理、光 泽,纯净的坯底干净利落的花色纹理,都让此款岩板在空间应用 上可以满足不同客户的需求。

The design is inspired by the natural marble Turkish Ultraman Beige. It is favored by stone lovers for its impeccable texture. The sintered stone is reproduced with the texture, veins and luster of marble, and the pure base is clean and neat. So that this sintered stone can meet the needs of different customers in space applications.

#### ◎规格 SIZE

1200X2400X6mm

柔哑面/亮光面

47"X94"X1/4"

MATT/POLISHED

#### ◎应用范围 APPLICATION





























## **SULAG LIGHT GREY**

苏拉格浅灰

#### ◎灵感来源 DESCRIPTION

创意来源于阿尔卑斯山脉名贵的天然石材,深厚的文化底蕴,洒 脱富于张力的纹理线条,注定不凡。优雅的浅灰是不落的经典, 模仿大自然的时光印记,给人朝气蓬勃的力量,但凡遇见便是永 远。

The creativity comes from the precious natural stone of the Alps, the profound cultural heritage, and the free and easy texture lines are destined to be extraordinary. Elegant light gray is a classic that does not fall, imitating the imprint of nature in time, giving people the power to be vigorous. If they meet, it will be forever.

#### ◎规格 SIZE

1200X2400X6mm

柔哑面/亮光面

47"X 94"X1/4"

MATT/POLISHED

#### ◎应用范围 APPLICATION























# **WYNDHAM LIGHT GREY**

温德姆浅灰

#### ◎灵感来源 DESCRIPTION

邂逅意大利温德姆大理石妥妥的时尚和高级范, 温德姆质感细 腻、细节丰富,灵动的线条随性却并不凌乱,现代工艺的创新,彰 显了天然石材的自然华美,在空间应用上尽显优雅素净,堪称时 尚大气的经典之作。

Encounter the proper fashion and advance