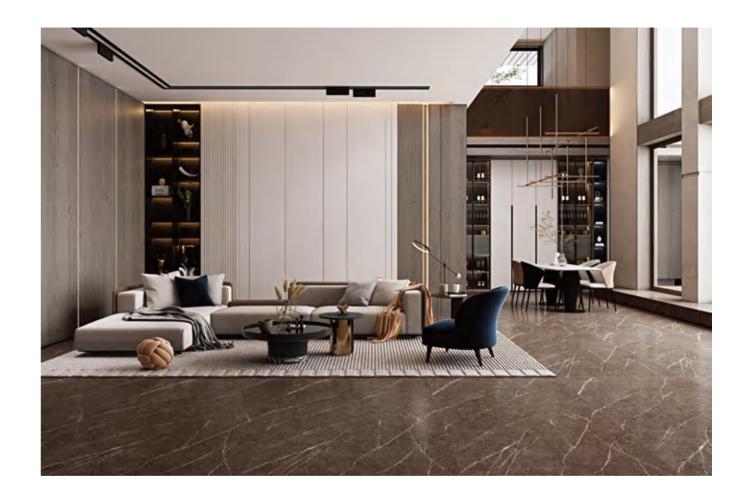

y presents two kinds of elegant and luxurious gorgeousness in front of us, the collision of modern and classic. Enjoy life and the light luxury brought by the quality.

#### ◎规格 SIZE

1200X2400X6mm 47"X 94"X1/4"

亮光面

POLISHED

#### ◎应用范围 APPLICATION

























### **PERSIAN GREY**

#### 波斯格灰

#### ◎ 灵感来源 DESCRIPTION

比黑色内敛,比白色多了一份自然的亲和力,极简的深灰,看上 去简单却并不平凡。硬朗而厚重的气质,总是第一时间就能抓住 眼球,波斯格灰一款彰显品质内敛奢华的超薄岩板。

It is more restrained than black, and has a natural affinity than white. The Persian Grey looks simple but not ordinary. The tough and heavy temperament always catches the eye at the first time. Persian Grey is a sintered stone color that shows restrained and luxurious quality.

#### ◎ 规格 SIZE

1600X3200X12mm 柔哑面 63"X126"X 1/2" MATT 亮光面 1200X2400X6mm 47" X94" X 1/4" POLISHED













### **SEKANI GREY**

#### 赛凯尼

#### ◎ 灵感来源 DESCRIPTION

赛凯尼的贵族气质天生与众不同,以深棕为底色,穿梭跳跃的白 色线条让花色不觉单调,而是显得更加有魅力,奢华的秘诀就是 这样平凡中富有趣味,简单中彰显气质。

Sekani Grey aristocratic temperament is naturally different. With dark brown as the background color, the shuttle and jumping white lines make the design and color not monotonous, and more attractive. The secret of luxury is that it is interesting in the ordinary and shows the temperament in the simple.

#### ∘ 规格 SIZE

1600X3200X12mm 63"X126"X1/2"

柔哑面

MATT

#### ◎ 应用范围 APPLICATION

























### **KUNLUN BLACK**

#### 昆仑黑

#### ◎ 灵感来源 DESCRIPTION

昆仑黑汲取自然的灵感,纹理稳重且高雅,气质里自带天然的属 性,低调中诠释奢贵,把大自然流动的生命力和艺术美感,完美 的呈现在空间应用里。

Kunlun black draws inspiration from nature. Its veins is stable and elegant. It has its own natural attributes in the t