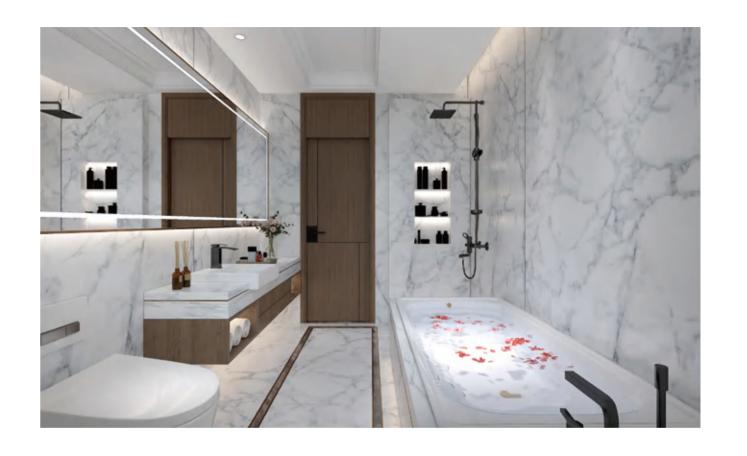

of Kare White is inspired by the snow-capped mountains around Karakuri, like the winding texture of the snow-capped mountains, staggered and orderly layered. This is the magical craftsmanship of nature. Kare White's outstanding performance in the space can also bring the natural breath to us.

#### ◎ 规格 SIZE

1600X3200X12mm 63"X 126"X1/2"

柔哑面 Matt

#### ◎ 应用范围 APPLICATION































### **SNOW X**

#### 雪花白

#### ◎灵感来源 DESCRIPTION

温润细腻的底色中散发着简洁灵秀的气质,彰显淡泊的君子之 风,恬静淡雅,充满着大自然的和谐气息,简简单单轻轻浅浅。

The warm and delicate background exudes a simple and elegant temperament, showing a cool gentleman style. Quiet and elegant, full of natural harmony, simple and light.

#### ◎规格 SIZE

1200X2600X6mm 47"X 102"X1/4"

柔哑面/亮光面 MATT/POLISHED

#### ◎应用范围 APPLICATION



































### **FINE WHITE**

#### 细花白

#### ◎ 灵感来源 DESCRIPTION

流动的线条唯美而有序,似波纹蜿蜒流动,每一笔在细腻处的变 化都带给你全新的感受,白色坯底灵动纹理于变化中拥抱生活 的诗意,在这个纷繁的世界沏一盏茶守一刻宁静享一世祥和。

The flowing lines are beautiful and orderly, winding and flowing like ripples. Each change in the delicate place brings you a new feeling. The flexible texture of the white blank bottom embraces the poetry of life in the change, brew a cup of tea in this complex world, keep quiet for a moment and enjoy the peace.

#### ◎规格 SIZE

1200X2600X6mm

柔哑面 MATT

47"X 102"X1/4"

#### ◎应用范围 APPLICATION



























### LAUREN WHITE

#### 劳伦斯白

#### ◎ 灵感来源 DESCRIPTION

不管相信与否,你的空间就是能这样轻易的被它拉伸放大,纵向 与横向纹理的延展给你带来的惊喜是出乎预料的,算不上极简 但格调却别具一格。

Believe it or not, your space can be easily stretched and enlarged by this color. The surprise brought to