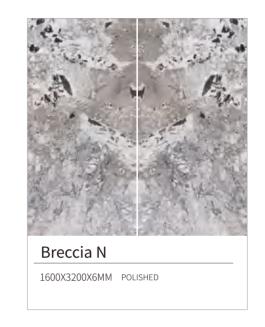

## **BRECCIA-N**

角砾岩-N

## ◎灵感来源 DESCRIPTION

冷峻硬朗的外表下透着几分雅致,沉稳而神秘,表面的品质光 感与指尖上的天然触感,完美诠释了优雅与高贵的意境。

You could free elegant in this cold appearance, calm and mysterious. The quality of the surface, the light feeling and the natural touch on the fingertips perfectly interpret the artistic conception of elegance and nobility.

## ◎规格 SIZE

1600X3200X6mm

亮光面

63"X126"X1/4"

POLISHED