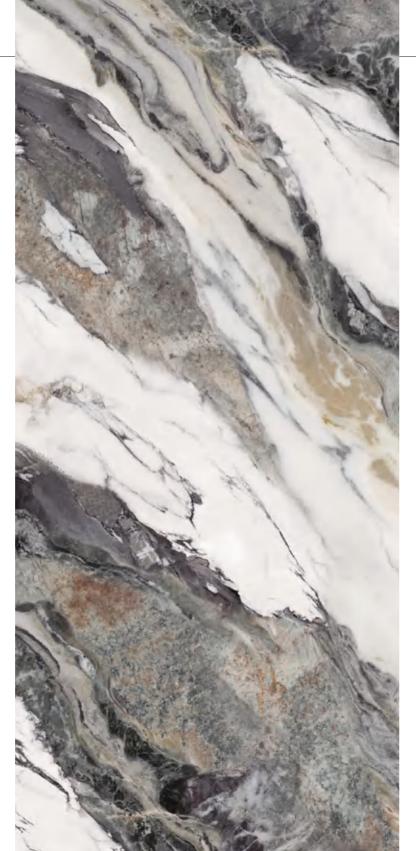

## **SPACE SILVER**

#### 太空银

#### ◎ 灵感来源 DESCRIPTION

太空的神秘与未知不仅吸引着科学界,更为设计界提供了许多 灵感,太空系列岩板时尚且科技感十足。科技感十足的太空银展 现出太空、未来的灵感,营造出前卫的时尚感。

The mystery and unknown of space not only attracts the scientific community, but also provides a lot of inspiration for the design. The space series sintered stone is fashionable and full of sense of science and technology. The space silver with full sense of science and technology shows the inspiration of space and future, creating an avant-garde sense of fashion.

#### ◎ 规格 SIZE

1200X3000X3mm 47" X 118" X 1/8"

数码釉

DIGITAL GLAZING