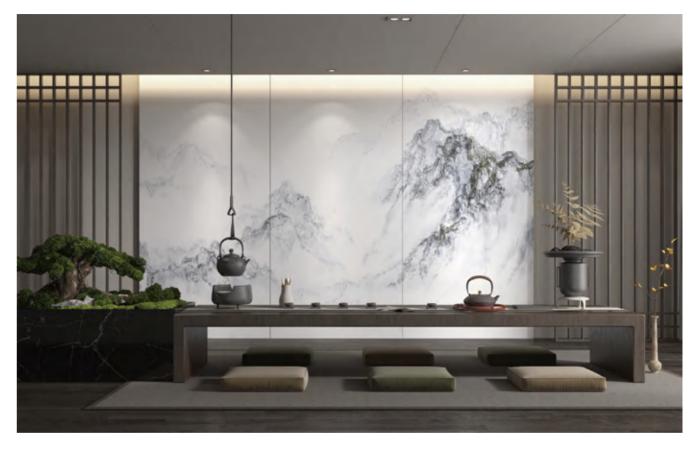

bited light luxury temperament.

## ◎规格 SIZE

1200X2600X6mm 47"X102"X1/4"

柔哑面 MATT

Bathroom Space Custom Furinshing



























## **SUMMIT**

## 玉龙雪山

#### ◎ 灵感来源 DESCRIPTION

形如其名,灵感源自于玉龙雪山,连绵雪峰蜿蜒不绝,山腰云雾, 宛若"巨龙"腾空飞舞,形神若隐若现,足不出户便能一览河山。 不管是连纹拼接还是单板上墙可以展示出不同的空间韵味。

Its shape is like its name. It is inspired by Yulong Snow Mountain, with continuous snow peaks and clouds on the hillside. It is like a "giant dragon" flying in the air. Its shape and spirit are looming. You can see rivers and mountains without leaving home. Whether it's continuous stitching or veneer wall, it can show different spatial charm.

## ◎ 规格 SIZE

1200X2600X6mm 47"X102"X1/4"

亮光面 POLISHED

Bathroom Space Custom Furinshing

◎ 应用范围 APPLICATION



Kitchen Appliances and Home Panel Interior Space

















## **EMERALD ICE**

冷翡翠

## ◎灵感来源 DESCRIPTION

"翡翠佳名世共稀,玉堂高下巧相宜。"自带颜值自带气质自带 光环,每一块岩板被赋予的名字都饱含了设计者对"她"的期 许,连纹大板可以满足空间的整体规划需求。

"There are rare Jadeites in the world, and the jade hall is suitable for high and low." The name given to each sintered stone is full of the designer's expectations for "her". Even the large slab can meet the overall planning needs for the home space.

#### ◎规格 SIZE

1200X2600X6mm

柔哑面 MATT

47"X102"X1/4"

## ◎应用范围 APPLICATION



Exterior Wall





























## **INK PAINTING**

江南水墨

#### ◎ 灵感来源 DESCRIPTION

一幅写意的江南水墨,如舞者轻盈飘逸,简约而有张力的线条, 让空间丰富更具层次,淡雅素净温婉可人。自然的连纹处理给 空间的延展性带来更多可能,不管应用在墙面、地面或者台面 都是那样的恰如其分。

A freehand brushwork ink painting, like as the light and elegant lines of dancers, makes the space more hierarchical, elegant, and gentle. The