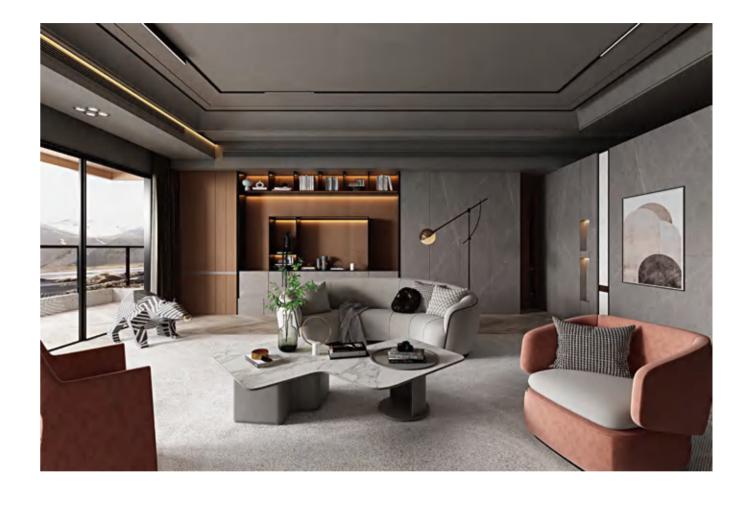

e design blueprint, and reproduce the texture and simple and unique texture of the natural rough stone on the surface of the sintered stone to create a comfortable quality of life for you.

#### ◎规格 SIZE

1200X2400X6mm

柔哑面/亮光面 MATT/POLISHED

47"X 94"X1/4"































### **ADIA-GREY**

#### 阿迪亚灰

#### ◎ 灵感来源 DESCRIPTION

模仿天然大理石的纹理,用现代工艺数码釉的细腻柔滑表达板 面的温情,阿迪亚灰在空间里的表现多了几分淡雅和低调,身处 其间安静且惬意。

Imitate the texture of natural marble and express the warmth of the board with the exquisite and smooth digital glaze of modern technology. The performance of Adia Grey in the space is a little more elegant, and it is it is quiet and comfortable to stay wity this slab.

#### ◦ 规格 SIZE

1200X3000X3mm 47"X 118"X1/8"

数码釉

DIGITAL GLAZING

#### ◎ 应用范围 APPLICATION

































### **SLIVER GREY**

#### 银谷灰

#### ◎灵感来源 DESCRIPTION

内敛低调的奢华是赋予银的释义,而灰色则能衬托出空间的典 雅高贵,银谷灰把两种雅奢的华丽展现在我们面前,现代与经典 的碰撞,享受生活的同时一样享受轻奢带来的品质。

Introverted and low-key luxury is the interpretation of silver, while grey can bring out the elegance and nobility of the space. Silver Grey presents two kinds of elegant and luxurious gorgeousness in front of us, the collision of modern and classic. Enjoy life and the light luxury brought by the quality.

#### ◎规格 SIZE

1200X2400X6mm 47"X 94"X1/4"

亮光面

POLISHED

#### ◎应用范围 APPLICATION

























### **PERSIAN GREY**

#### 波斯格灰

#### ◎ 灵感来源 DESCRIPTION

比黑色内敛,比白色多了一份自然的亲和力,极简的深灰,看上 去简单却并不平凡。硬朗而厚重的气质,总是第一时间就能抓住 眼球,波斯格灰一款彰显品质内敛奢华的超薄岩板。

It is more restrained than black, and has a natural affinity than white. The Persian Grey looks simpl