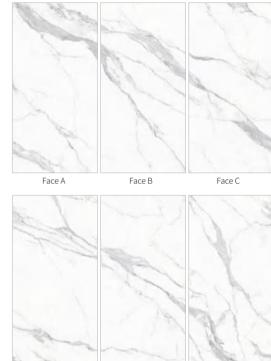

l, it can show different spatial charm.

## ◎规格 SIZE

1200X2600X6mm

亮光面

47"X102"X1/4"

POLISHED

## ◎ 应用范围 APPLICATION





Exterior Wall





















## **SINO CALACATTA**

## 斯诺鱼肚白

#### ◎ 灵感来源 DESCRIPTION

超大幅连纹图案,让空间整体感更具恢宏效果,单板或多板拼接 都有其独特之处,极简白和气质灰,组合在一起便是灵感迸发碰 撞的美,像极了记忆深处那一抹浓淡相宜的刚刚好,一切也都发 生的刚刚好。

The super large continuous pattern makes the overall sense of space more magnificent. Single board or multi board splicing has its own uniqueness. The combination of minimalist white and grey temperament is the beauty of inspiration and collision, which is very like the just right light in the depths of memory, and everything is just right.

#### ◎规格 SIZE

1200X2600X6mm

亮光面

47"X102"X1/4"

POLISHED

1600X3200X12mm 63"X126"X1/2"

柔哑面 Matt

## ◎应用范围 APPLICATION























Face E

FaceD









## **NIAGARA**

## 尼亚加拉

## ◎灵感来源 DESCRIPTION

律动的纹理像来自冰河世纪的自然奇景,又像是尼亚加拉大峡 谷中被水力冲刷后,岩层呈现出天然大理石地质层,这是自然 的神力在地球上的杰作,散发着优美华丽的迷人风采。

The rhythmic texture is like a natural wonder from the ice age, or a natural marble geological layer after being washed by water in the Niagara Grand Canyon. This is a masterpiece of the divine power of nature on the earth, emitting a beautiful, gorgeous and charming style.

## ◎规格 SIZE

1200X3000X3mm 63"X118"X1/8"

数码釉

DIGITAL GLAZE

































## **BRAZILIANITE**

## 巴西石

## ◎灵感来源 DESCRIPTION

源自巴西的独特风格,令白色基底邂逅灰色纹理,脉络张扬富 有广泛的戏剧性,无论应用于台面、岛台还是地板,都有着令人 惊羡的美感。

The unique style from Brazil makes the white base encounter the gray texture, the context is publicized, and it has a wide range of drama. It has an enviable be