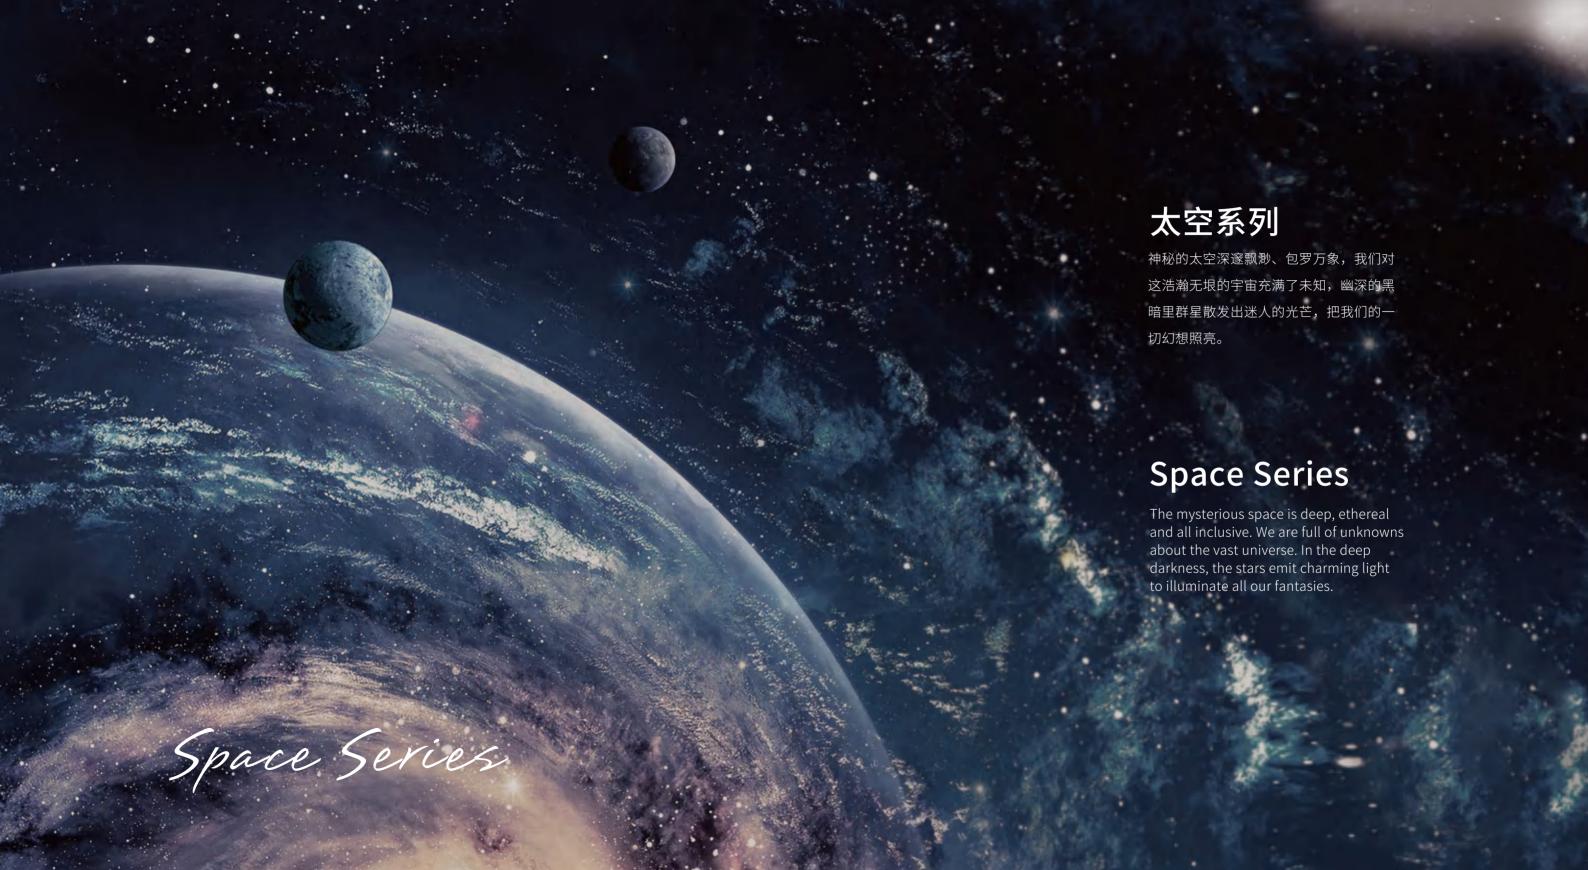

# Volcano Stone Series

## 火山系列

汲取火山岩独特风格与纹理,结合火山喷发 的独特景观,将这些元素完美的融入家居装 饰中。

## **Volcano Stone Series**

Absorb the unique style and texture of volcanic, combined with the unique landscape of volcanic eruption, perfectly integrate these elements into home decoration.