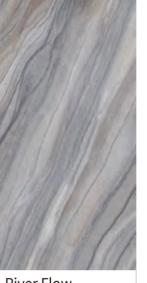

## **RIVER FLOW**

灰金流砂

## ◎灵感来源 DESCRIPTION

灰金流砂的大气磅礴,优美的线条,饱满的色泽,让时光在流动 中把岁月变成了一首诗,顺其自然而又美的毋庸置疑。

The majestic, beautiful lines and full color of gray gold quicksand make time turn years into a poem in the flow. There is no doubt that it is natural and beautiful.

## ◎规格 SIZE

1600X3200X6mm 63"X126"X1/4"

柔哑面

MATT