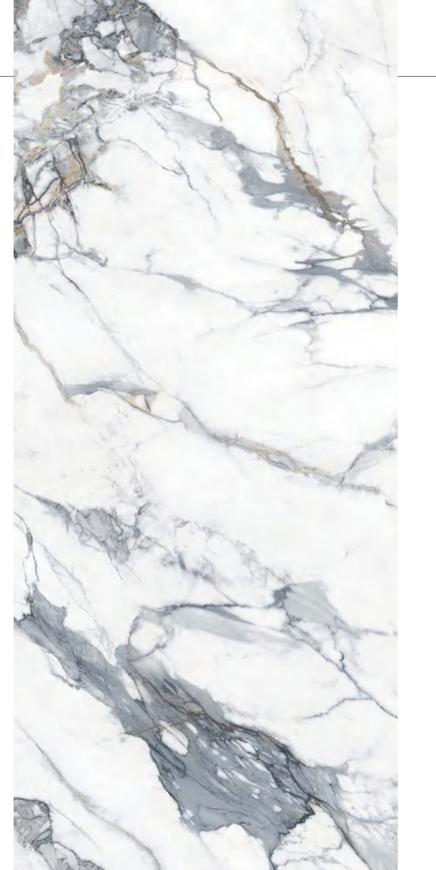

### **POLAR GLACIER**

极地冰川

#### ◎灵感来源 DESCRIPTION

灵感来源于亿万年前的冰川时代,极具自然之美的冰裂纹理, 具有多层交错的形式美和空灵雅致的神韵,蕴含"清静无为,天 人合一"的哲学思想,带有浓厚的人文气息。

Inspired by the glacial which come from hundreds of millions of years ago, the ice crack texture with great natural beauty has multi-layer staggered, contains the philosophical thought of "quiet inaction, the unity of heaven and man", and has a strong humanistic atmosphere.

#### ◎规格 SIZE

1600X3200X12mm 63"X 126"X 1/2"

粗哑面

Rough Matt