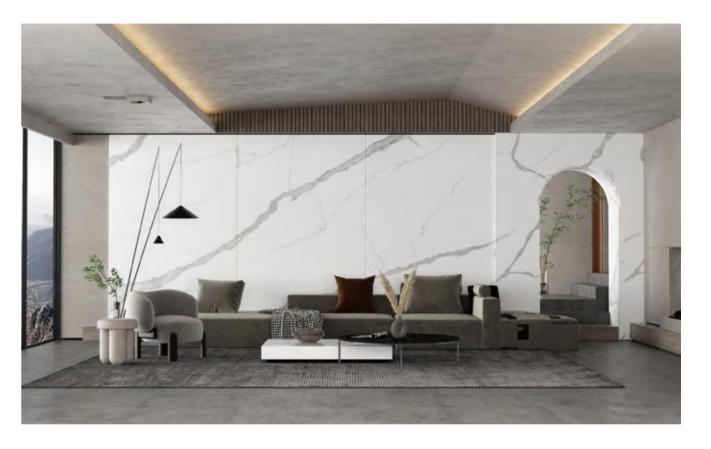

### **POLAR GLACIER**

极地冰川

#### ◎灵感来源 DESCRIPTION

灵感来源于亿万年前的冰川时代,极具自然之美的冰裂纹理, 具有多层交错的形式美和空灵雅致的神韵,蕴含"清静无为,天 人合一"的哲学思想,带有浓厚的人文气息。

Inspired by the glacial which come from hundreds of millions of years ago, the ice crack texture with great natural beauty has multi-layer staggered, contains the philosophical thought of "quiet inaction, the unity of heaven and man", and has a strong humanistic atmosphere.

#### ◎规格 SIZE

1600X3200X12mm 63"X 126"X 1/2"

粗哑面

Rough Matt

#### ◎应用范围 APPLICATION