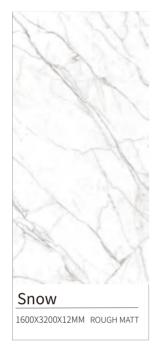

### **SNOW PLUS**

雪花白+

#### ◎灵感来源 DESCRIPTION

"银装素裹,分外妖娆"雪花白+带来的冰凝、纯净,使空间裹上 了一层细腻,温润如玉的感觉,纹理的自然之美流动着空灵自 在,空间给人的感觉便是如此的雅致清新、意境悠远。

"Silver-covered, very enchanting" Snow Plus brings ice and purity, making the space wrapped in a layer of delicate, warm and jade-like feeling. With a far-reaching artistic conception, the natural beauty of texture flowing ethereal and free, and the space gives people a feeling of elegant and fresh.

#### ◎规格 SIZE

1600X3200X12mm 63"X 126" X1/2"

柔哑面

Matt