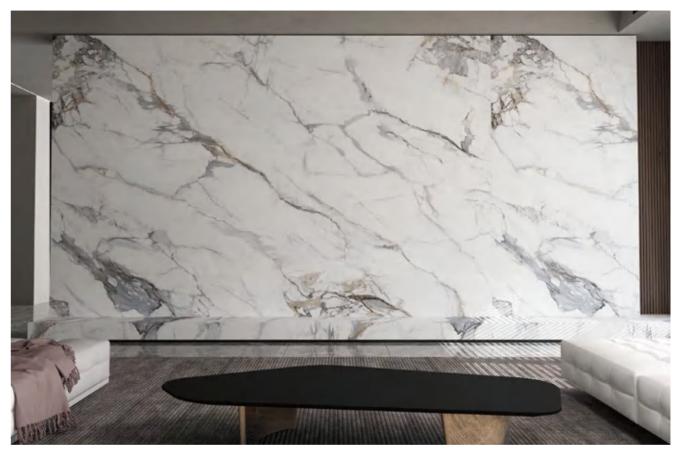

### **POLAR GLACIER**

极地冰川

#### ◎灵感来源 DESCRIPTION

灵感来源于亿万年前的冰川时代,极具自然之美的冰裂纹理, 具有多层交错的形式美和空灵雅致的神韵,蕴含"清静无为,天 人合一"的哲学思想,带有浓厚的人文气息。

Inspired by the glacial which come from hundreds of millions of years ago, the ice crack texture with great natural beauty has multi-layer staggered, contains the philosophical thought of "quiet inaction, the unity of heaven and man", and has a strong humanistic atmosphere.

#### ◎规格 SIZE

1600X3200X12mm 63"X 126"X 1/2"

粗哑面

Rough Matt

#### ◎应用范围 APPLICATION