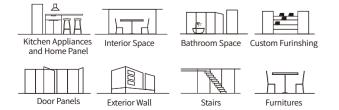

nnotation of light luxury and elegance, which gives a low-key sense of luxury in the home space.

#### ◎规格 SIZE

1200X3000X3mm

数码釉 DIGITAL GLAZING

47" X 118" X 1/8"

#### ◎应用范围 APPLICATION











Bathroom Space Custom Furinshing

Door Panels Exterior Wall

Furnitures

Furnitures



## Juchi Europe

## **POLAR DAY**

极昼

#### ◎灵感来源 DESCRIPTION

"太阳终日不落"阳光永浴人间,极昼的光明是来自地球两端大自然的奇幻天象,空灵悠远的天际,唯美的空间是安宁祥和的幸福。

"The sun wil never sets." the sun always bathes the world. The light of the polar day is a fantastic celestial phenomenon from nature of the earth. The ethereal and distant sky and the beautiful space are peaceful and

#### ◎规格 SIZE

1200X3000X3mm 数码釉 47"X118"X 1/8" DIGITAL GLAZING 1200X2600X6mm 柔哑面

47"X102"X 1/4"MATT1600X3200X12mm粗哑面63"X126" X 1/2"ROUGH MATT

#### ◎应用范围 APPLICATION







## Juchi Europe

## **MODERN**

摩登

#### ◎ 灵感来源 DESCRIPTION

灰调一款永远不会落伍的颜色,它是理性而艺术的,同时兼具 沉稳与年轻。在空间里,时尚简约的摩登灰,既可以大气浪漫, 也可以端庄高雅,所以灰色的时髦就在于它的经典与包容。

Gray tone is a color that will never fall behind. It is rational and artistic, both calm and young. In the space, the fashionable and simple modern gray can not only be atmospheric and romantic, but also dignified and elegant, so the fashion of gray lies in its classic and tolerance.

#### ◎规格 SIZE

1200X3000X3mm

数码釉

47"X118"X 1/8"

DIGITAL GLAZING

1600X3200X12mm

柔哑面 MATT

63"X126"X 1/2"

#### ◎ 应用范围 APPLICATION

























# **POLAR NIGHT**

极 夜

#### ◎ 灵感来源 DESCRIPTION

在前卫和高雅的设计中,极夜黑既可以表现保守也可以很现代, 色彩包容性强又极具神秘感,采用数码釉工艺,板面质感高级,触 感细腻平滑,呈现的气质温润考究。

In this avant-garde and elegant design, polar night can be conservative and m