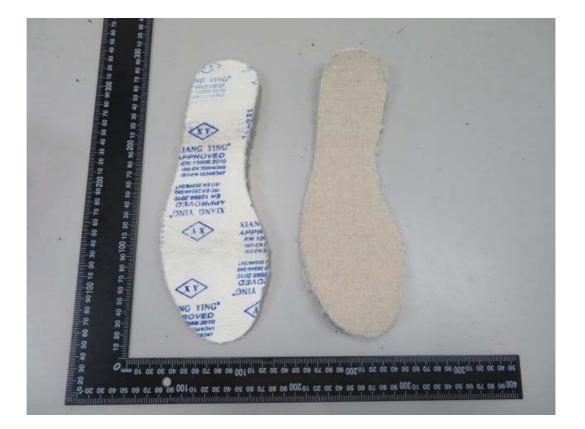

# intertek

Total Quality. Assured. TEST REPORT

Applicant: CORTINA N.V. MEERSBLOEM-MELDEN 42, 9700 OUDENAARDE,BELGIUM

Attn: ROCK/REBECCA

Sample Description:

| Three (3) pairs of submitted samples said to be Non-metallic anti-penetration inserts. |                                                  |  |  |  |
|----------------------------------------------------------------------------------------|--------------------------------------------------|--|--|--|
| Standard :                                                                             | ASTM F2413-18                                    |  |  |  |
| Size :                                                                                 | US 9                                             |  |  |  |
| Buyer's Name :                                                                         |                                                  |  |  |  |
| Ref. No :                                                                              | RAPTOR/XPLORE/CERES/ISIS/ULTIMA/ROCKET81/PREMIUM |  |  |  |
| Brand :                                                                                | SAFETY JOGGER                                    |  |  |  |
| Manufacturer :                                                                         | CORTINA                                          |  |  |  |
| Colour :                                                                               |                                                  |  |  |  |
| Vendor :                                                                               |                                                  |  |  |  |
| Supplier :                                                                             |                                                  |  |  |  |
| P.O. No. :                                                                             |                                                  |  |  |  |
| Ref. :                                                                                 | SJ FLEX composite Anti-penetration device        |  |  |  |
| Country Of Origin :                                                                    | China                                            |  |  |  |
| Goods Exported To :                                                                    | Belgium/U.S.A.                                   |  |  |  |
| Date Received/Date Test Started:                                                       | Mar. 22, 2019                                    |  |  |  |
| Date Final Information Confirmed:                                                      |                                                  |  |  |  |

|         |                                                                                                       | ASTM F2413-18<br>Requirement | Pass/Fail |
|---------|-------------------------------------------------------------------------------------------------------|------------------------------|-----------|
| Left:   | The Test Pin Did Not Penetrate Beyond<br>The Face Of The Material Nearest The<br>Foot Before 1 200 N. | Min. 1 200 N (*)             | Pass      |
| Right : | The Test Pin Did Not Penetrate Beyond<br>The Face Of The Material Nearest The<br>Foot Before 1 200 N. | Min. 1 200 N (*)             | Pass      |
| Right : | The Test Pin Did Not Penetrate Beyond<br>The Face Of The Material Nearest The<br>Foot Before 1 200 N. | Min. 1 200 N (*)             | Pass      |

Remark: \* = The Test Pin Does Not Visually Penetrate Beyond The Face Of The Material Nearest The Foot.

2 Flex Resistance For Puncture Resistant Devices (ASTM F2412-18a, 11.7 & CSA Z195-14, 6.3.2)

|             |                                                 | ASTM F2413-18           | Pass/Fail |
|-------------|-------------------------------------------------|-------------------------|-----------|
|             |                                                 | <u>Requirement</u>      |           |
| Left:       | No Signs Of De-lamination Of Layers Or          | *                       | Pass      |
|             | Cracking After 1.5 x $10^6$ Flexes.             |                         |           |
| Right:      | No Signs Of De-lamination Of Layers Or          | *                       | Pass      |
|             | Cracking After 1.5 x $10^6$ Flexes.             |                         |           |
| Left:       | No Signs Of De-lamination Of Layers Or          | *                       | Pass      |
|             | Cracking After 1.5 x 10 <sup>6</sup> Flexes.    |                         |           |
|             |                                                 |                         |           |
| Remark: * = | No Signs Of De-lamination Of Layers Or Cracking | After 1.5 x 10° Flexes. |           |