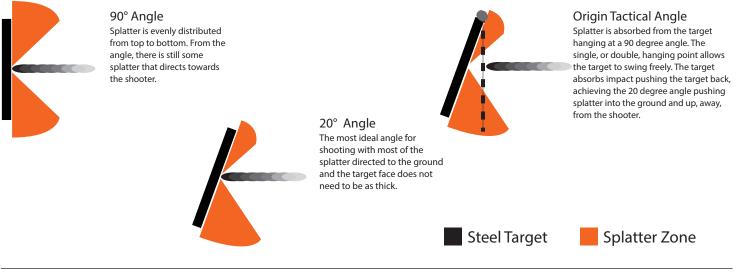

### **Target Placement - Safe Angles**

Angles for shooting steel targets is a huge factor to keep the shooter and surrounding patrons safe. The difference in angles make a dramatic difference in how the splatter will react after impact. The two most standard angles are straight up and down at 90 degrees and a forward, held stiff, 20 degree lean.