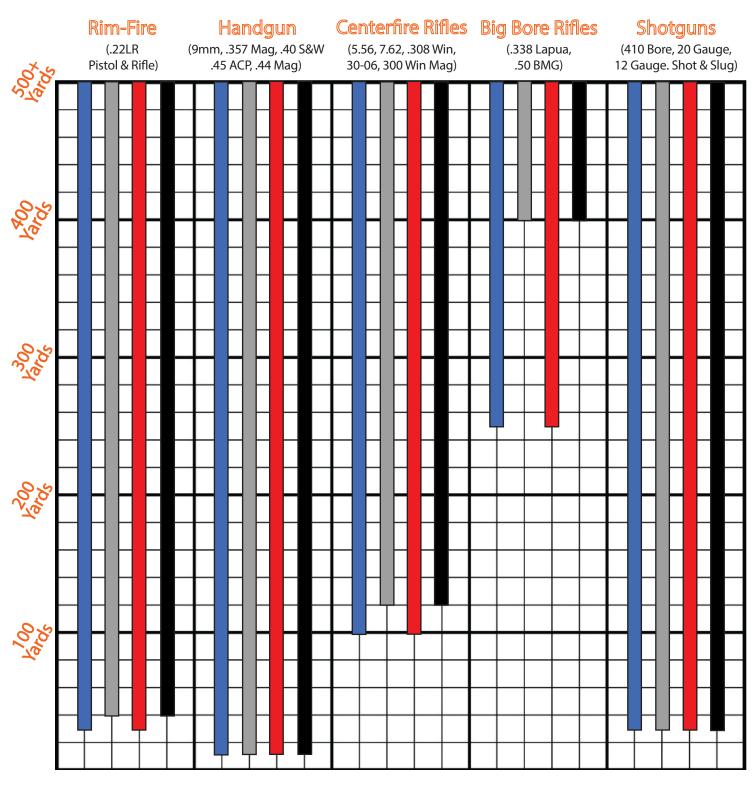

### 3/8" AR500 - Safe Shooting 2005 2005 000 2000 020 00/2 2000 $\nabla$ Ş X **Rim-Fire** Handgun **Centerfire Rifles Big Bore Rifles** Shotguns

(.22LR Pistol & Rifle) (9mm, .357 Mag, .40 S&W .45 ACP, .44 Mag)

(5.56, 7.62, .308 Win, 30-06, 300 Win Mag)

(.338 Lapua, .50 BMG)

(410 Bore, 20 Gauge, 12 Gauge. Shot & Slug)