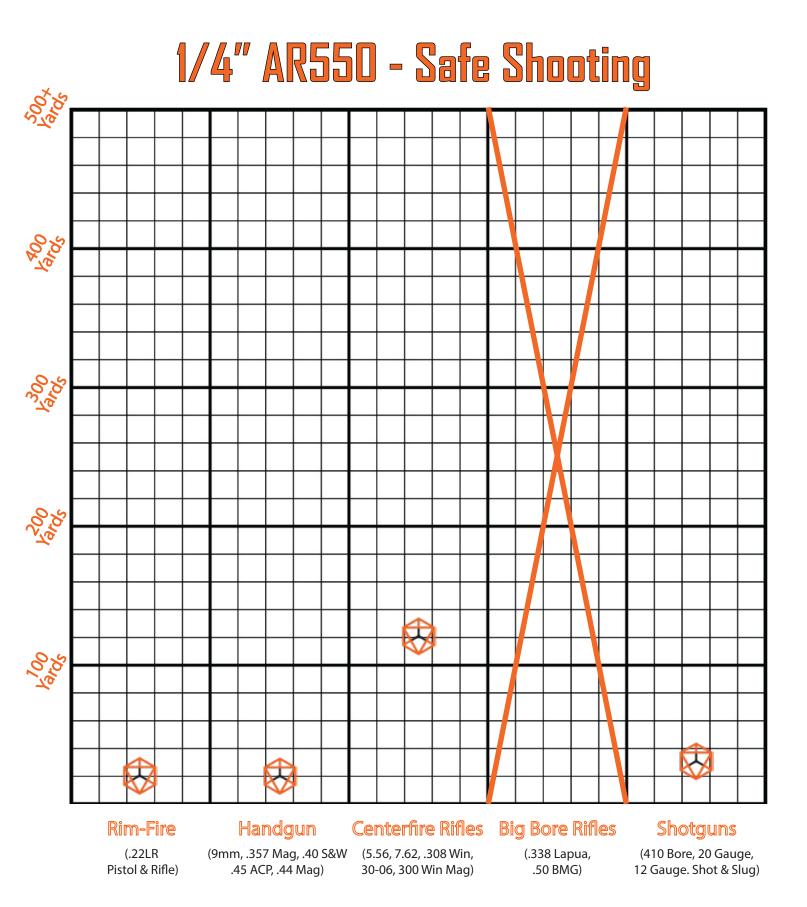

### 3/8" AR500 - Safe Shooting 2005 2005 000 2000 020 00/2 2000 $\nabla$ Ş X **Rim-Fire** Handgun **Centerfire Rifles Big Bore Rifles** Shotguns

(.22LR Pistol & Rifle) (9mm, .357 Mag, .40 S&W .45 ACP, .44 Mag)

(5.56, 7.62, .308 Win, 30-06, 300 Win Mag)

(.338 Lapua, .50 BMG)

(410 Bore, 20 Gauge, 12 Gauge. Shot & Slug)