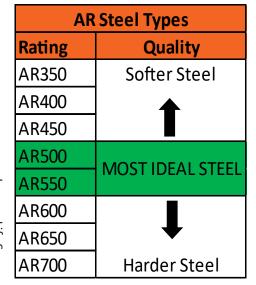

# Safe Steel - AR Steel Types

Steel hardness is essential knowledge to understand the quality of the steel target. The process goes through abrasion-resistant (AR) steel that's available in Brinell Hardness Levels from AR350 to AR700. Origin Tactical only uses AR500 and AR550 steel because they both provide a perfect amount of toughness for shooting. There is no set number for the life expectancy of a steel target. The most effective way to make your target last long is to shoot lower caliber bullets at thicker, harder AR steel.