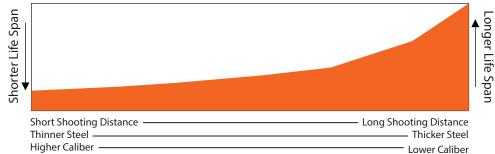

# Safe Steel - AR Steel Types

Steel hardness is essential knowledge to understand the quality of the steel target. The process goes through abrasion-resistant (AR) steel that's available in Brinell Hardness Levels from AR350 to AR700. Origin Tactical only uses AR500 and AR550 steel because they both provide a perfect amount of toughness for shooting. There is no set number for the life expectancy of a steel target. The most effective way to make your target last long is to shoot lower caliber bullets at thicker, harder AR steel.

### Target Life Expectancy