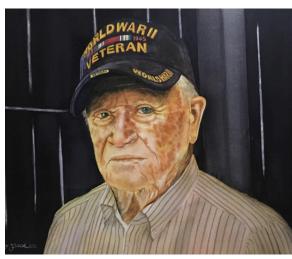

## Timothy A. Pack Portfolio

mixed media

oils on canvas

the reap

colored pencil book illustration

drawing on toned paper

watercolors