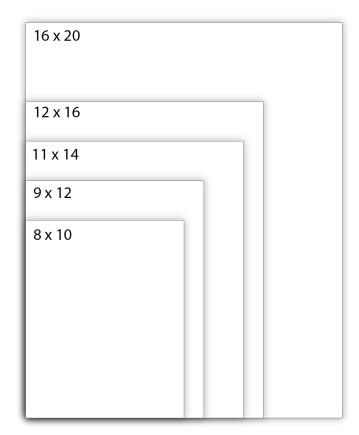

For portraits, listed prices are for 1 subject, add 25% for each additional subject included.

Contact us to discuss additional odd or oversize dimensions, or surfaces (matrices)

Comparative paper size proportions In either landscape or portrait orientation