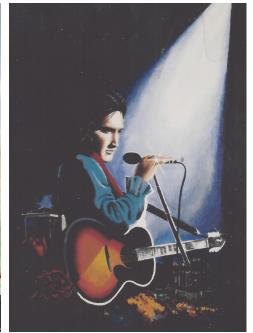

## Timothy A. Pack Portfolio

mixed media

oils on canvas

the reap

colored pencil book illustration

drawing on toned paper

watercolors