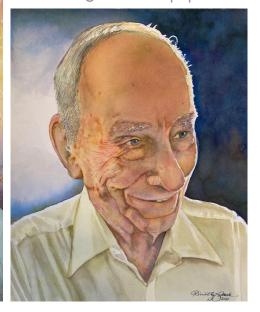

## Timothy A. Pack Portfolio

mixed media

oils on canvas

the reap

colored pencil book illustration

drawing on toned paper

watercolors