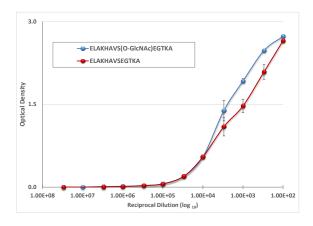

#### **Example applications**

**ELISA** ELISA plates were coated with the peptides indicated in the graph below, conjugated to BSA, and detected with dilutions of GS0021. The secondary antibody is a goat anti-rabbit whole IgG.