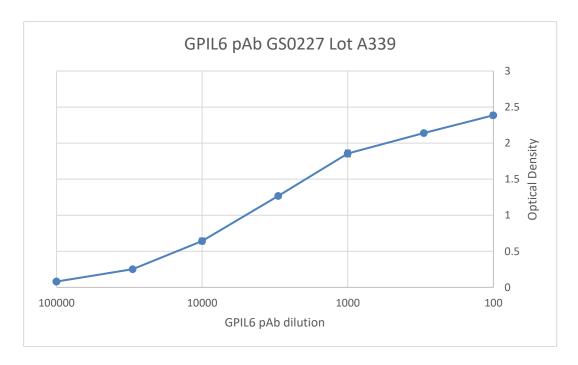

## **Example applications**

**ELISA** ELISA plates were coated with 200ng/well of purified GPIL 6 protein transiently expressed in HEK293 cells and detected with dilutions of GS0227. The secondary antibody is a goat anti-rabbit IgG Fc.