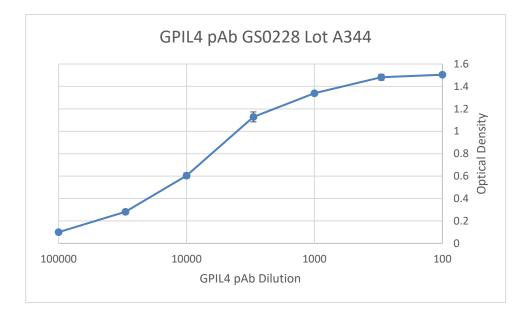

## **Example applications**

**ELISA** ELISA plates were coated with 200ng/well of purified GPIL4 protein transiently expressed in HEK293 cells and detected with dilutions of GS0228. The secondary antibody is a goat anti-rabbit IgG Fc.