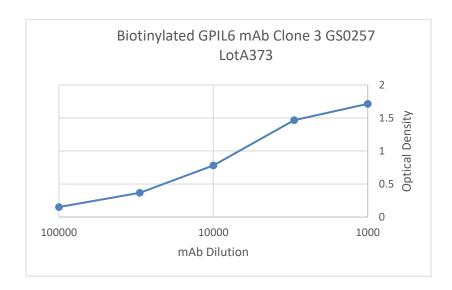

## **Example applications**

**ELISA** ELISA plates were coated with 500ng/well of purified Guinea Pig IL6 protein transiently expressed in HEK293 cells and detected with dilutions of GS0257. The antibody was incubated with a streptavidin-HRP conjugate and detected with 3,3',5,5'-Tetramethylbenzidine.