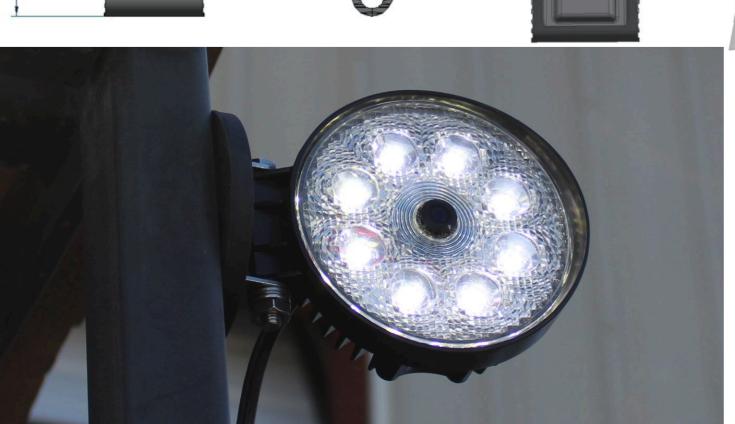

--|------------------|
| TV System           | PAL/NTSC         |
| Resolution          | 1080P            |
| Lens                | 2.8MM            |
| Led lights          | 8PCS             |
| IR Distance         | 40-50MTS         |
| Synchronization     | Internal         |
| S/N Ratio           | More than 50dB   |
| Auto Gain Control   | Auto             |
| Electronic Shutter  | Auto             |
| Noise Reduction     | 3D               |
| Built-in Audio      | Optional         |
| BLC                 | Auto             |
| Synchronization     | Internal         |
| ICR                 | Auto             |
| Power Supply        | DC12V±10%        |
| WaterProof          | IP69K            |
| Net Weight          | 1KG              |
| Operating Condition | -30° C ~ +70 ° C |







ADJUSTABLE VERTICAL ANGLE OF 180°

## Fork lift 1080P Flood Light Camera with 7 inch LCD Wiring Diagram