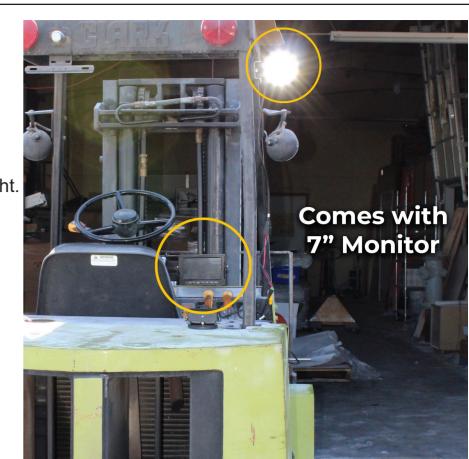

## Fork lift 1080P Flood Light Camera with 7 inch LCD Instructional Manual

PRODUCT OVERWIEW