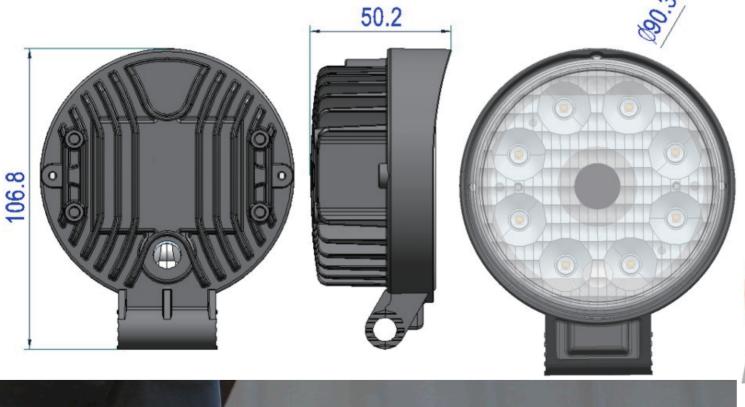

----|------------------|
| TV System           | PAL/NTSC         |
| Resolution          | 1080P            |
| Lens                | 2.8MM            |
| Led lights          | 8PCS             |
| IR Distance         | 40-50MTS         |
| Synchronization     | Internal         |
| S/N Ratio           | More than 50dB   |
| Auto Gain Control   | Auto             |
| Electronic Shutter  | Auto             |
| Noise Reduction     | 3D               |
| Built-in Audio      | Optional         |
| BLC                 | Auto             |
| Synchronization     | Internal         |
| ICR                 | Auto             |
| Power Supply        | DC12V±10%        |
| WaterProof          | IP69K            |
| Net Weight          | 1KG              |
| Operating Condition | -30° C ~ +70 ° C |







ADJUSTABLE VERTICAL ANGLE OF 180°

## Fork lift 1080P Flood Light Camera with 7 inch LCD Wiring Diagram