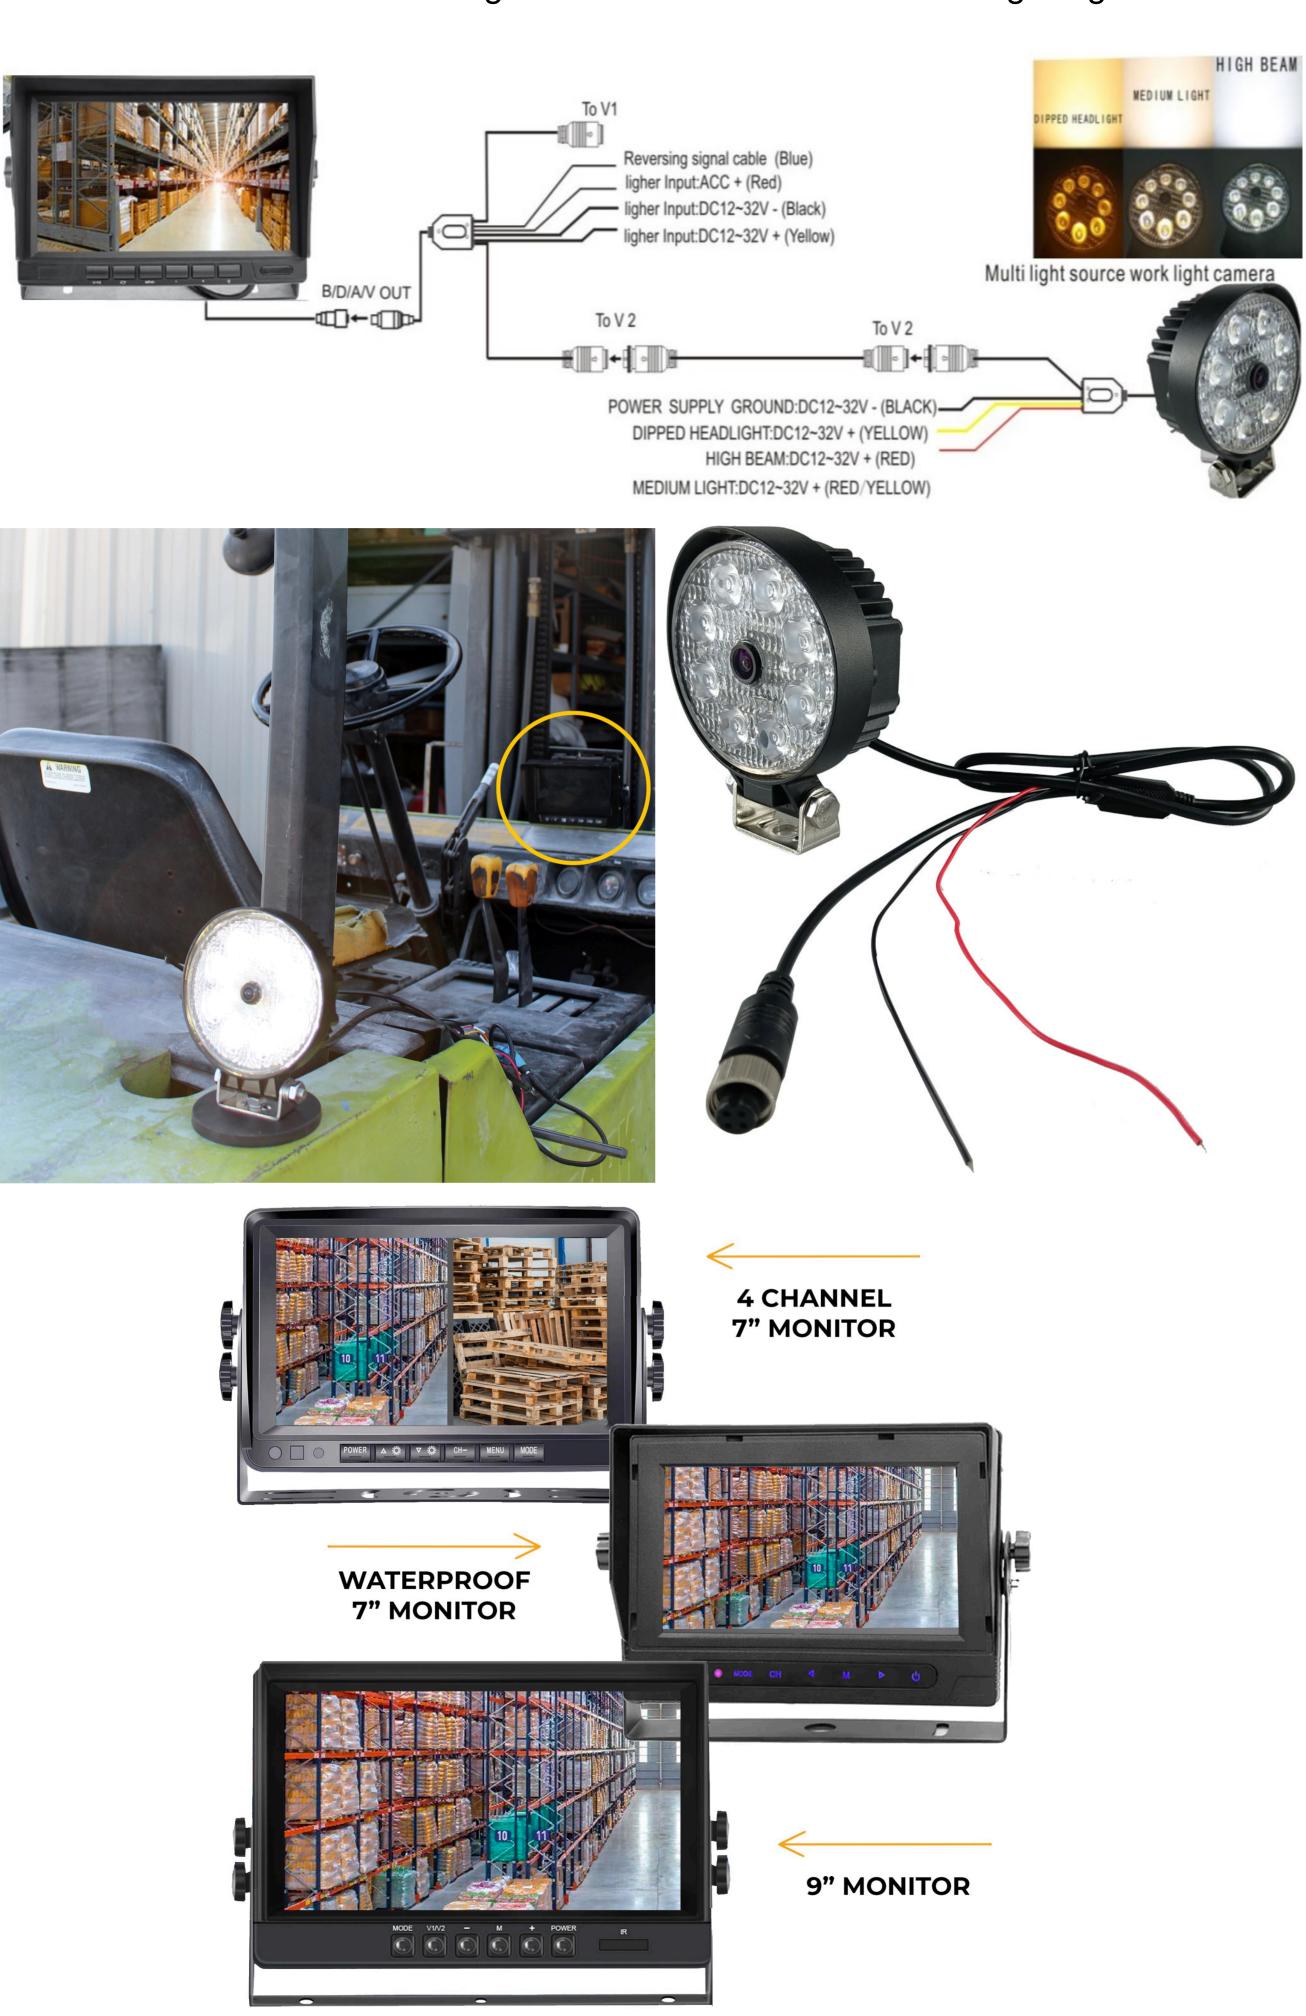

| Lens                | 2.8MM            |
| Led lights          | 8PCS             |
| IR Distance         | 40-50MTS         |
| Synchronization     | Internal         |
| S/N Ratio           | More than 50dB   |
| Auto Gain Control   | Auto             |
| Electronic Shutter  | Auto             |
| Noise Reduction     | 3D               |
| Built-in Audio      | Optional         |
| BLC                 | Auto             |
| Synchronization     | Internal         |
| ICR                 | Auto             |
| Power Supply        | DC12V±10%        |
| WaterProof          | IP69K            |
| Net Weight          | 1KG              |
| Operating Condition | -30° C ~ +70 ° C |







ADJUSTABLE VERTICAL ANGLE OF 180°

## Fork lift 1080P Flood Light Camera with 7 inch LCD Wiring Diagram