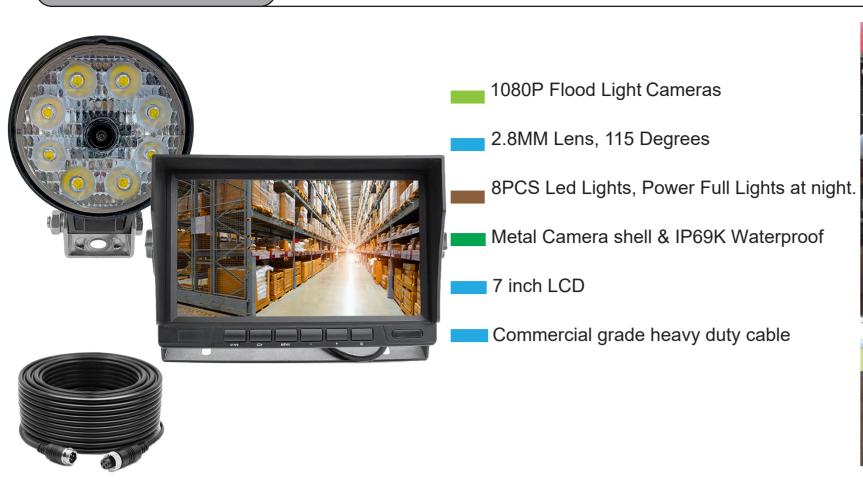

## Fork lift 1080P Flood Light Camera with 7 inch LCD Instructional Manual

PRODUCT OVERWIEW

## SPECIFICATION

| Sensor              | 1/2.9" CMOS      |
|---------------------|------------------|
| TV System           | PAL/NTSC         |
| Resolution          | 1080P            |
| Lens                | 2.8MM            |
| Led lights          | 8PCS             |
| IR Distance         | 40-50MTS         |
| Synchronization     | Internal         |
| S/N Ratio           | More than 50dB   |
| Auto Gain Control   | Auto             |
| Electronic Shutter  | Auto             |
| Noise Reduction     | 3D               |
| Built-in Audio      | Optional         |
| BLC                 | Auto             |
| Synchronization     | Internal         |
| ICR                 | Auto             |
| Power Supply        | DC12V±10%        |
| WaterProof          | IP69K            |
| Net Weight          | 1KG              |
| Operating Condition | -30° C ~ +70 ° C |