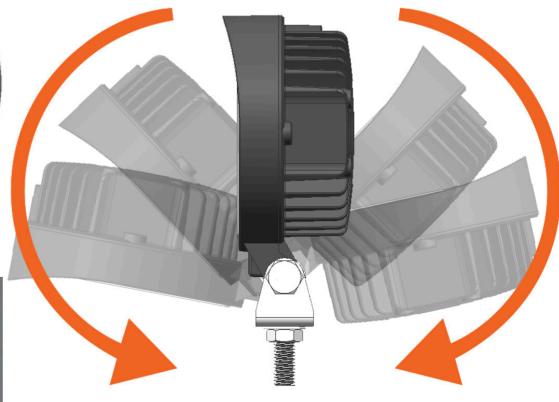

|------------------|
| TV System           | PAL/NTSC         |
| Resolution          | 1080P            |
| Lens                | 2.8MM            |
| Led lights          | 8PCS             |
| IR Distance         | 40-50MTS         |
| Synchronization     | Internal         |
| S/N Ratio           | More than 50dB   |
| Auto Gain Control   | Auto             |
| Electronic Shutter  | Auto             |
| Noise Reduction     | 3D               |
| Built-in Audio      | Optional         |
| BLC                 | Auto             |
| Synchronization     | Internal         |
| ICR                 | Auto             |
| Power Supply        | DC12V±10%        |
| WaterProof          | IP69K            |
| Net Weight          | 1KG              |
| Operating Condition | -30° C ~ +70 ° C |







ADJUSTABLE VERTICAL ANGLE OF 180°

## Fork lift 1080P Flood Light Camera with 7 inch LCD Wiring Diagram