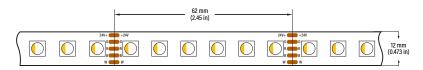

## **DESCRIPTION**

Flexible 12mm-wide linear LED strip, specially designed for our Flexible Neon Channels, does not include double-sided 3m tape so that it can be easily inserted into the neon channel. can be cut every 6 LEDs (62mm or 2.4 inches). These LED strip lights are crafted from premium materials and engineered for professional lighting applications. Each strip light starts with a robust dual-core copper printed circuit board (PCB), which is then fitted with an array of chips and color options through soldering.

## **DIMENSIONS**

## **SPECIFICATIONS**

| Model:                        | FS-A5050-RGB27K-96-24-NS                      |
|-------------------------------|-----------------------------------------------|
| Color Temperature:            | RGB+2700K (Soft White)                        |
| LED Type:                     | 5050 SMD                                      |
| LED Qty:                      | 96 LEDs per meter                             |
| Input Voltage (VF):           | 24V DC                                        |
| Power:                        | 15W per meter (4.5W/ft)                       |
| Lifespan:                     | >50,000 hours                                 |
| PCB:                          | 4oz PCB, Double-side, white colour 12mm width |
| Rendering Index (Ra):         | CRI>95                                        |
| Beam Angle:                   | 120°                                          |
| Dimmable:                     | Yes                                           |
| Cut Size:                     | Every 6 LED chips (2.4")                      |
| <b>Operating Temperature:</b> | -15°C to +40°C                                |
| Dimensions:                   | 12mm (0.47")                                  |
| Certificates:                 | UL / RoHs                                     |