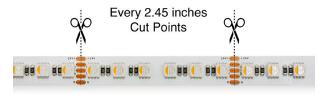

## **DESCRIPTION**

Flexible 12mm-wide linear LED strip, specially designed for our Flexible Neon Channels, does not include double-sided 3m tape so that it can be easily inserted into the neon channel. can be cut every 6 LEDs (62mm or 2.4 inches). These LED strip lights are crafted from premium materials and engineered for professional lighting applications. Each strip light starts with a robust dual-core copper printed circuit board (PCB), which is then fitted with an array of chips and color options through soldering.

## **SPECIFICATIONS**

| Model:                        | FS-A5050-RGB27K-96-24-NS                      |
|-------------------------------|-----------------------------------------------|
| Color Temperature:            | RGB+2700K (Soft White)                        |
| LED Type:                     | 5050 SMD                                      |
| LED Qty:                      | 96 LEDs per meter                             |
| Input Voltage (VF):           | 24V DC                                        |
| Power:                        | 15W per meter (4.5W/ft)                       |
| Lifespan:                     | >50,000 hours                                 |
| PCB:                          | 4oz PCB, Double-side, white colour 12mm width |
| Rendering Index (Ra):         | CRI>95                                        |
| Beam Angle:                   | 120°                                          |
| Dimmable:                     | Yes                                           |
| Cut Size:                     | Every 6 LED chips (2.4")                      |
| <b>Operating Temperature:</b> | -15°C to +40°C                                |
| Dimensions:                   | 12mm (0.47")                                  |
| Certificates:                 | UL / RoHs                                     |