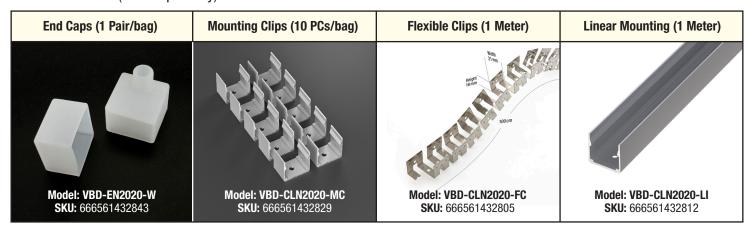

## VEROBOARD.

## Model: VBD-N2020-SD-W Material: Silicone

Colour: White

Beam Angel: 120°
Channel Length: 5m (16.4ft) Max
Channel Width: 20mm (0.78")
Channel Height: 20mm (0.78")

| Job Name:    | <br> | <br> |
|--------------|------|------|
| Distributor: | <br> |      |
| Tyne         |      |      |



VBD-N2020-SD-W is designed to meet your needs with exceptional performance and quality. Please note that while this product is built to excel in various conditions, it is not recommended for extended exposure to strong UV rays or direct sunlight. If you intend to utilize the VBD-N2020-SD-W outdoors, we strongly recommend providing ample shade or protective cover to shield it from direct sunlight.

## **ACCESSORIES** (Sold Separately)