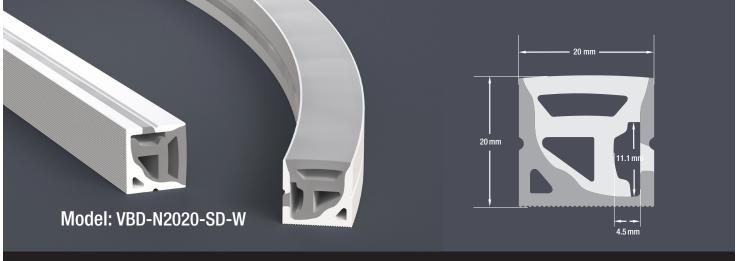

## Model: VBD-N2020-SD-W Material: Silicone

Colour: White

Beam Angel: 120°
Channel Length: 5m (16.4ft) Max
Channel Width: 20mm (0.78")
Channel Height: 20mm (0.78")

| Job Name:    | <br> | <br> |
|--------------|------|------|
| Distributor: | <br> |      |
| Tyne         |      |      |