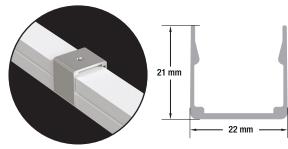

## VEROBOARD.

## Model: VBD-N2020-SD-W Material: Silicone

Colour: White

Beam Angel: 120°
Channel Length: 5m (16.4ft) Max
Channel Width: 20mm (0.78")
Channel Height: 20mm (0.78")

| Job Name:    | <br> | <br> |
|--------------|------|------|
| Distributor: | <br> |      |
| Tyne         |      |      |



VBD-N2020-SD-W is designed to meet your needs with exceptional performance and quality. Please note that while this product is built to excel in various conditions, it is not recommended for extended exposure to strong UV rays or direct sunlight. If you intend to utilize the VBD-N2020-SD-W outdoors, we strongly recommend providing ample shade or protective cover to shield it from direct sunlight.

## **ACCESSORIES** (Sold Separately)