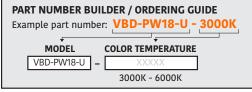

### **SPECIFICATIONS**

| Model Number      | VBD-PW18-U-XX                          |
|-------------------|----------------------------------------|
| Input Voltage     | 12V DC                                 |
| Power Consumption | 1-4W                                   |
| Brightness        | 120~340Lm                              |
| LED Color         | 3000K (Warm White), 6000K (Cool White) |
| IP Rating         | IP67 (Outdoor rated)                   |
| Cable Size        | 145cm (57") 22 AWG                     |
| Spike Height      | 203mm (8")                             |
| Cable Size        | 145cm (57") 22 AWG                     |
| Dimensions        | Overall Height - 560mm (22")           |
|                   | Height (without cap) - 457mm (18")     |
| Certification     | ETL                                    |
|                   |                                        |