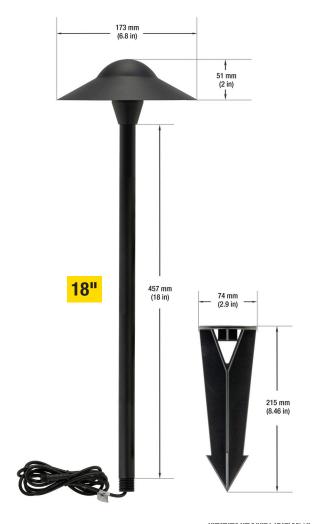

### **SPECIFICATIONS**

| Model Number      | VBD-PW18-U-XX                          |
|-------------------|----------------------------------------|
| Input Voltage     | 12V DC                                 |
| Power Consumption | 1-4W                                   |
| Brightness        | 120~340Lm                              |
| LED Color         | 3000K (Warm White), 6000K (Cool White) |
| IP Rating         | IP67 (Outdoor rated)                   |
| Cable Size        | 145cm (57") 22 AWG                     |
| Spike Height      | 203mm (8")                             |
| Cable Size        | 145cm (57") 22 AWG                     |
| Dimensions        | Overall Height - 560mm (22")           |
|                   | Height (without cap) - 457mm (18")     |
| Certification     | ETL                                    |
|                   |                                        |