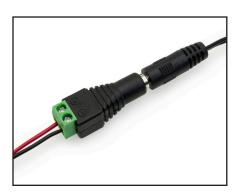

## Plug-in Adapter 24V 24W

VBDA-024-024P1J is a 24V 24W 1A non-dimmable constant voltage switching power supply can work in the voltage range of 100-240V AC, the maximum input current is 200ma, it has passed the ETL and CE certifications. This power supply has a small size with a plastic case, for indoor use, with short circuit protection, safe and reliable. This Low Wattage Green Adapter is ideal for use in various types of consumer electronic devices, telecommunication devices, office/commercial facilities, industrial equipment, and diverse systems that must meet the latest energy regulations. The power supply needs connectors at both terminals. We include an easy connector power jack for a DC connection and an AC power cord in the package.

With an easy connector power jack for a DC connection and an AC power cord.