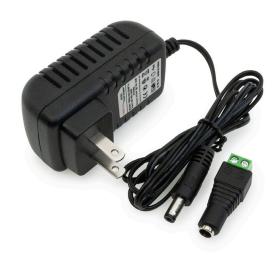

## Plug-in Adapter 24V 24W

VBDA-024-024P1J is a 24V 24W 1A non-dimmable constant voltage switching power supply can work in the voltage range of 100-240V AC, the maximum input current is 200ma, it has passed the ETL and CE certifications. This power supply has a small size with a plastic case, for indoor use, with short circuit protection, safe and reliable. This Low Wattage Green Adapter is ideal for use in various types of consumer electronic devices, telecommunication devices, office/commercial facilities, industrial equipment, and diverse systems that must meet the latest energy regulations. The power supply needs connectors at both terminals. We include an easy connector power jack for a DC connection and an AC power cord in the package.

With an easy connector power jack for a DC connection and an AC power cord.