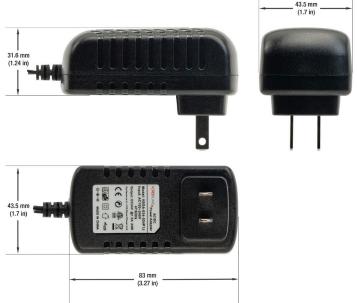

### **SKU**: 666561428969

| <b>.</b> | C | $\epsilon$ |
|----------|---|------------|
| Intertek |   |            |

| Model No.:                       | VBDA-024-024P1J                              |
|----------------------------------|----------------------------------------------|
| Input Voltage:                   | 100-240V AC                                  |
| Input Current:                   | 0.2A                                         |
| Input Frequency:                 | 47/63 Hz                                     |
| Output Voltage:                  | 24V DC                                       |
| <b>Output Regulated Current:</b> | 1.0A                                         |
| Output Power:                    | 24W max                                      |
| Class Certifications:            | Class 2                                      |
| IP Rating:                       | IP20 (Indoor rated)                          |
| Dimmable:                        | No                                           |
| <b>Product Content:</b>          | 2.1mm connector to wire                      |
| Wire Length:                     | 43in                                         |
| Standards:                       | ETL/CE                                       |
| Dimensions:                      | 83mm x 43.5mm x 32mm (3.2in x 1.7in x 1.2in) |