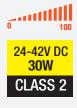

## **Constant Current 700mA 24-42V 30W Dimmable**

| Model No.:             | OTM-TD203100700                     |
|------------------------|-------------------------------------|
| Input Voltage:         | 90-130V AC                          |
| Input Current:         | 0.9A                                |
| Input Frequency:       | 50/60Hz                             |
| Output Voltage:        | 24-42V DC                           |
| Output Current:        | 700mA                               |
| Max Load:              | 30W                                 |
| Dimmable:              | Yes (Triac Dimming - Trailing Edge) |
| IP Rating:             | Indoor                              |
| Class Certifications:  | Class 2 Class P Type HL             |
| Dimensions:            | 139mm x 47mm x 28mm                 |
| Wiring/Housing:        | Hardwire                            |
| Operating Temperature: | -20°C~+40°C                         |
| Standards:             | CE/ETL/RoHS                         |