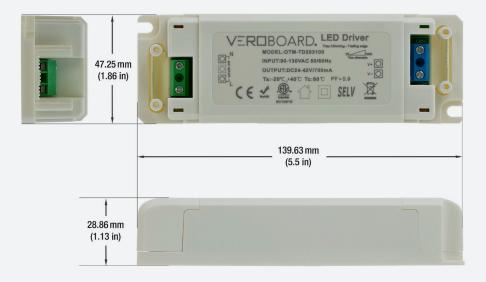

## **Constant Current 700mA 24-42V 30W Dimmable**

| Model No.:             | OTM-TD203100700                     |
|------------------------|-------------------------------------|
| Input Voltage:         | 90-130V AC                          |
| Input Current:         | 0.9A                                |
| Input Frequency:       | 50/60Hz                             |
| Output Voltage:        | 24-42V DC                           |
| Output Current:        | 700mA                               |
| Max Load:              | 30W                                 |
| Dimmable:              | Yes (Triac Dimming - Trailing Edge) |
| IP Rating:             | Indoor                              |
| Class Certifications:  | Class 2 Class P Type HL             |
| Dimensions:            | 139mm x 47mm x 28mm                 |
| Wiring/Housing:        | Hardwire                            |
| Operating Temperature: | -20°C~+40°C                         |
| Standards:             | CE/ETL/RoHS                         |