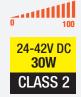

## Constant Current 830mA 24-42V 30W Dimmable

| Model No.:                                                            | OTM-TD203100                                                         |
|-----------------------------------------------------------------------|----------------------------------------------------------------------|
| Input Voltage:                                                        | 90-130V AC                                                           |
| Input Current:                                                        | 0.9A                                                                 |
| Input Frequency:                                                      | 50/60Hz                                                              |
| Output Voltage:                                                       | 24-42V DC                                                            |
| Output Current:                                                       | 830mA                                                                |
| Max Load:                                                             | 30W                                                                  |
|                                                                       |                                                                      |
| Dimmable:                                                             | Yes (Triac Dimming - Trailing Edge)                                  |
| Dimmable:<br>IP Rating:                                               | Yes (Triac Dimming - Trailing Edge)<br>Indoor                        |
|                                                                       | <u> </u>                                                             |
| IP Rating:                                                            | Indoor                                                               |
| IP Rating:<br>Class Certifications:                                   | Indoor<br>Class 2 Class P Type HL                                    |
| IP Rating:<br>Class Certifications:<br>Dimensions:                    | Indoor<br>Class 2 Class P Type HL<br>139mm x 47mm x 28mm             |
| IP Rating:<br>Class Certifications:<br>Dimensions:<br>Wiring/Housing: | Indoor<br>Class 2 Class P Type HL<br>139mm x 47mm x 28mm<br>Hardwire |