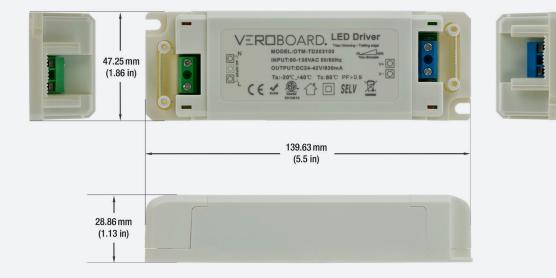

## OTM-TD203100

## Constant Current 830mA 24-42V 30W Dimmable

| Model No.:                                                            | OTM-TD203100                                                         |
|-----------------------------------------------------------------------|----------------------------------------------------------------------|
| Input Voltage:                                                        | 90-130V AC                                                           |
| Input Current:                                                        | 0.9A                                                                 |
| Input Frequency:                                                      | 50/60Hz                                                              |
| Output Voltage:                                                       | 24-42V DC                                                            |
| Output Current:                                                       | 830mA                                                                |
| Max Load:                                                             | 30W                                                                  |
|                                                                       |                                                                      |
| Dimmable:                                                             | Yes (Triac Dimming - Trailing Edge)                                  |
| Dimmable:<br>IP Rating:                                               | Yes (Triac Dimming - Trailing Edge)<br>Indoor                        |
|                                                                       | <u> </u>                                                             |
| IP Rating:                                                            | Indoor                                                               |
| IP Rating:<br>Class Certifications:                                   | Indoor<br>Class 2 Class P Type HL                                    |
| IP Rating:<br>Class Certifications:<br>Dimensions:                    | Indoor<br>Class 2 Class P Type HL<br>139mm x 47mm x 28mm             |
| IP Rating:<br>Class Certifications:<br>Dimensions:<br>Wiring/Housing: | Indoor<br>Class 2 Class P Type HL<br>139mm x 47mm x 28mm<br>Hardwire |