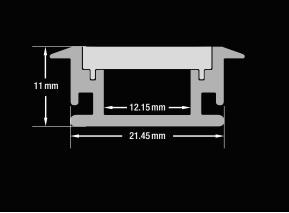

## Linear LED Aluminum Channel (Walkway/Floor) Type 16 (RF2)

| Material:             | Anodized Aluminum        |
|-----------------------|--------------------------|
| Colour:               | Silver Grey              |
| Diffuser Type:        | Frosted                  |
| Diffuser Material:    | Polycarbonate (PC)       |
| Channel Length:       | 2.4m (7.8ft), 3m (9.8ft) |
| Channel Width:        | 21.45mm (0.8in)          |
| Channel Height:       | 11mm (0.43in)            |
| Accessories Included: | 1 Pair of End Caps       |
|                       |                          |