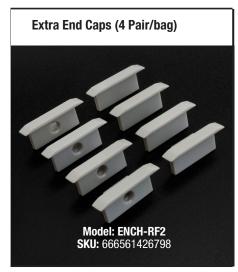

## **LED Lights and Parts** WORLD OF LED LIGHTS

## Linear LED Aluminum Channel (Walkway/Floor) Type 16 (RF2)

| Material:             | Anodized Aluminum        |
|-----------------------|--------------------------|
| Colour:               | Silver Grey              |
| Diffuser Type:        | Frosted                  |
| Diffuser Material:    | Polycarbonate (PC)       |
| Channel Length:       | 2.4m (7.8ft), 3m (9.8ft) |
| Channel Width:        | 21.45mm (0.8in)          |
| Channel Height:       | 11mm (0.43in)            |
| Accessories Included: | 1 Pair of End Caps       |
|                       |                          |





SKU: 666561423353

## ACCESSORIES (Sold Separately)



## Disclaimer

The data and information contained in this specification sheet are subject to change without notice; the ratings supplied are provided based on the product manufacturer. The information contained in this specification sheet should not be considered a warranty, expressed or implied, including, but not limited to, a warranty of merchantability or fitness for a particular purpose. In no event shall LED Lights and Parts be liable for any incidental or consequential damages resulting from the use, misuse, or inability to use the product. This exclusion applies regardless of whether such damages are sought based on breach of warranty, breach of contract, negligence, strict liability in tort, or any other legal theory.