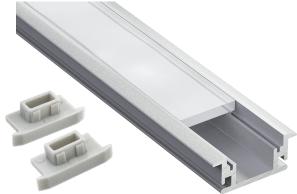

## Linear LED Aluminum Channel (Walkway/Floor) Type 16 (RF2)

| Material:             | Anodized Aluminum        |
|-----------------------|--------------------------|
| Colour:               | Silver Grey              |
| Diffuser Type:        | Frosted                  |
| Diffuser Material:    | Polycarbonate (PC)       |
| Channel Length:       | 2.4m (7.8ft), 3m (9.8ft) |
| Channel Width:        | 21.45mm (0.8in)          |
| Channel Height:       | 11mm (0.43in)            |
| Accessories Included: | 1 Pair of End Caps       |
|                       |                          |