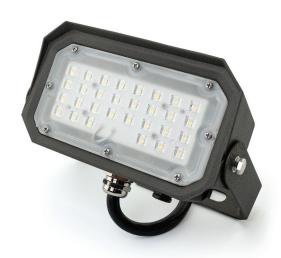

## **Features**

- Versatile Voltage Range: Operates on 120-277V, suitable for both commercial and residential installations with different electrical systems.
- Dimmable Functionality: Easily adjust the light's intensity to create different ambiance levels according to specific preferences and needs.
- Photocell Sensor: Built-in sensor saves energy by preventing the light from turning on during daylight hours or when enough natural light is available.
- Weather and Dust Protection: IP65 rating ensures reliable performance in wet and challenging outdoor conditions, fully protecting against dust and moisture ingress.
- Long Lifespan: Boasts a minimum 50,000-hour lifespan, reducing the need for frequent bulb replacements and making it cost-effective and long-lasting.
- Anti-Glare Design: Unique tempered glass optical design softens the light and minimizes glare, providing a comfortable and pleasant lighting experience.