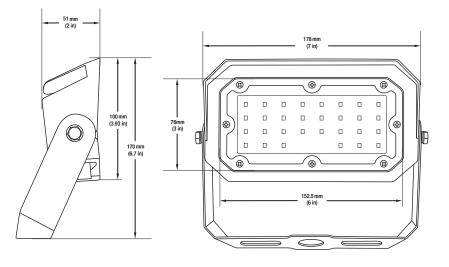

## Specifications

| 100 0771                               |
|----------------------------------------|
| 120-277V                               |
| 30W                                    |
| 5000K (Daylight)                       |
| 50-60Hz                                |
| Yes                                    |
| IP65 [Waterproof]                      |
| 178mm x 100mm x 51mm (7" x 3.93" x 2") |
| 500mm (19.6")                          |
| Ø 9.75mm (0.38")                       |
| 5 x 18AWG                              |
| UL                                     |
|                                        |