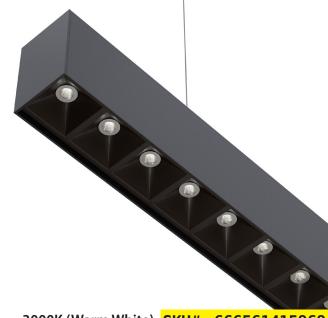

## BLACK 4FT LINEAR LED LIGHT LOW GLARE LINEAR SUSPENSION LIGHT 100-277V 38W

## **Specifications**

| Input Voltage:  | 100-277V                    |
|-----------------|-----------------------------|
| Wattage:        | 38W                         |
| Available Color | 3000K (Warm White)          |
| Temperatures:   | 4000K (Natural White)       |
| Color:          | Black                       |
| Beam Angle:     | 36°                         |
| Cable Size:     | 230cm (7.5ft)               |
|                 | Ø 7mm (0.2")                |
| Dimmable:       | Yes (0-10V dimming)         |
| Dimensions:     | Length: 1206.5mm (47.5")    |
|                 | Width: 60.3mm (2.37")       |
|                 | <b>Depth:</b> 88.9mm (3.5") |
| Certification:  | ETL                         |
|                 |                             |

3000K (Warm White) SKU#: 666561415969

4000K (Natural White) SKU#: 666561415952