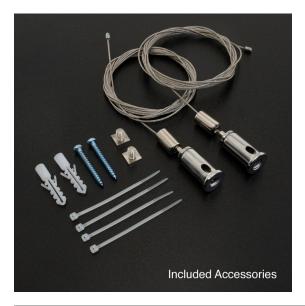

## **Features**

- Low power consumption, high energy efficiency.
- Several lengths (maximum 10) can be positioned together (Maximum connection of each input line should be less than 380W).
- Suitable for commercial use like hospitals, malls, restaurants or for any recessed applications making an elegant atmosphere.
- Can either surface mounted or suspended using aircraft cables.
- Comes with 5 feet of adjustable suspension aircraft cables.
- Can be dimmed using a 0-10V dimmer.
- Applicable for dry and damp locations only.
- Dissipates very less heat and is safe to touch.