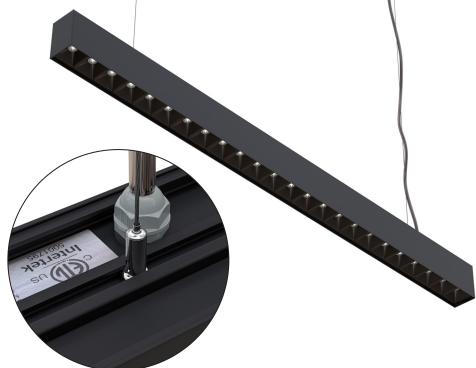

## BLACK 4FT LINEAR LED LIGHT LOW GLARE LINEAR SUSPENSION LIGHT 100-277V 38W

## **Specifications**

| Input Voltage:  | 100-277V                    |
|-----------------|-----------------------------|
| Wattage:        | 38W                         |
| Available Color | 3000K (Warm White)          |
| Temperatures:   | 4000K (Natural White)       |
| Color:          | Black                       |
| Beam Angle:     | 36°                         |
| Cable Size:     | 230cm (7.5ft)               |
|                 | Ø 7mm (0.2")                |
| Dimmable:       | Yes (0-10V dimming)         |
| Dimensions:     | Length: 1206.5mm (47.5")    |
|                 | Width: 60.3mm (2.37")       |
|                 | <b>Depth:</b> 88.9mm (3.5") |
| Certification:  | ETL                         |
|                 |                             |

## **Features**

- Low power consumption, high energy efficiency.
- Several lengths (maximum 10) can be positioned together (Maximum connection of each input line should be less than 380W).
- Suitable for commercial use like hospitals, malls, restaurants or for any recessed applications making an elegant atmosphere.
- Can either surface mounted or suspended using aircraft cables.
- Comes with 5 feet of adjustable suspension aircraft cables.
- Can be dimmed using a 0-10V dimmer.
- Applicable for dry and damp locations only.
- Dissipates very less heat and is safe to touch.