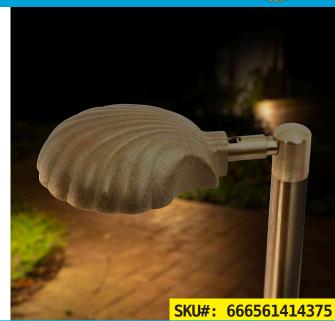

## **BRASS PATHWAY LED LIGHT TYPE 2** 12V, 1-4W, CCT (3000K, 6000K)

## **Specifications**

| -                   |                             |
|---------------------|-----------------------------|
| Model No.:          | Type 2                      |
| Input Voltage:      | 12V DC (G4 Bulb)            |
| Wattage:            | 1 - 4W (G4 Bulb)            |
| Color Temperatures: | 3000K (Warm White)          |
|                     | 6000K (Cool White)          |
| Luminous Flux:      | 120 - 340Lm                 |
| IP Rating:          | IP67 (Outdoor Rated)        |
| Wire Size:          | 400mm (15.7")               |
|                     | 18AWG                       |
| Dimensions:         | Overall Height: 510mm (20") |
|                     | <b>Depth:</b> 190mm (7.5")  |
| Certification:      | ETL                         |
|                     |                             |

## **Features**

- Low-voltage outdoor lighting fixture for pathways and walkways.
- 12V DC power supply with G4 bulb, consuming 1-4 watts of power.
- Luminous flux of 120 to 340 lumens and available in two color temperatures (3000K and 6000K).