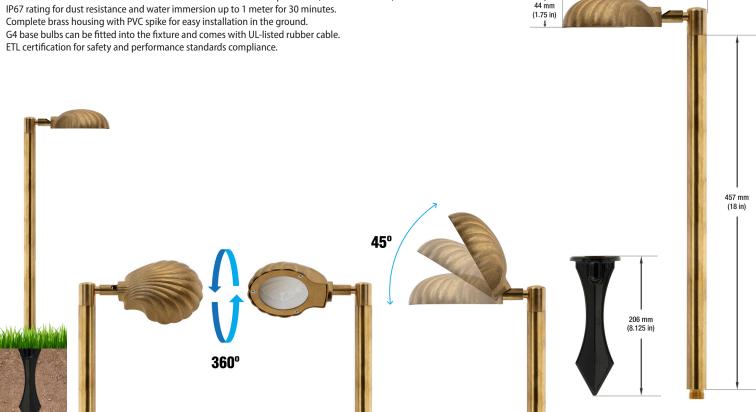

## **Specifications**

| -                   |                             |
|---------------------|-----------------------------|
| Model No.:          | Type 2                      |
| Input Voltage:      | 12V DC (G4 Bulb)            |
| Wattage:            | 1 - 4W (G4 Bulb)            |
| Color Temperatures: | 3000K (Warm White)          |
|                     | 6000K (Cool White)          |
| Luminous Flux:      | 120 - 340Lm                 |
| IP Rating:          | IP67 (Outdoor Rated)        |
| Wire Size:          | 400mm (15.7")               |
|                     | 18AWG                       |
| Dimensions:         | Overall Height: 510mm (20") |
|                     | <b>Depth:</b> 190mm (7.5")  |
| Certification:      | ETL                         |
|                     |                             |

## **Features**

- Low-voltage outdoor lighting fixture for pathways and walkways.
- 12V DC power supply with G4 bulb, consuming 1-4 watts of power.
- Luminous flux of 120 to 340 lumens and available in two color temperatures (3000K and 6000K).