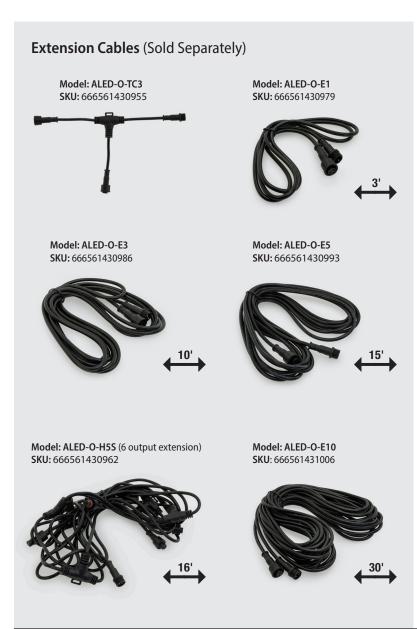

|
| Certification:      | ETL                                    |



## **Features**

- Low-voltage outdoor lighting fixture for illuminating pathways and walkways.
- Operates on 12V AC/DC power supply with a power consumption of 6 watts.
- Emits warm white light with a color temperature of 3000K and has a black fixture color.
- IP65 rating for dust and water splash resistance, making it suitable for wet locations.
- Certified by ETL for safety and performance standards compliance.
- · Simple, clean, and efficient design ideal for residential and commercial spaces.
- Provides ample downlight through an etched lens and maintains consistent output in tough environments.
- Built with durable aluminum for longevity and resistance to harsh weather conditions.





## Disclaimer

The data and information contained in this specification sheet are subject to change without notice; the ratings supplied are provided based on the product manufacturer. The information contained in this specification sheet should not be considered a warranty, expressed or implied, including, but not limited to, a warranty of merchantability or fitness for a particular purpose. In no event shall LED Lights and Parts be liable for any incidental or consequential damages resulting from the use, misuse, or inability to use the product. This exclusion applies regardless of whether such damages are sought based on breach of warranty, breach of contract, negligence, strict liability in tort, or any other legal theory.