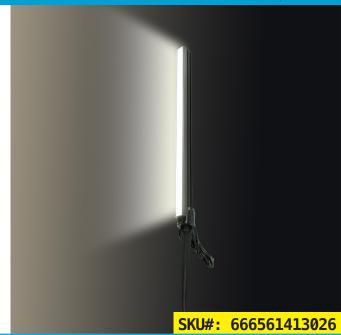

## i-SHAPE LED PATHWAY LIGHT 6W, 12V AC/DC, 3000K (WARM WHITE)

## **Specifications**

| Model No.:          | ALED-RT32-6W                           |
|---------------------|----------------------------------------|
| Input Voltage:      | 12V AC/DC                              |
| Wattage:            | 6W                                     |
| Color Temperatures: | 3000K(Warm White)                      |
| Body Color:         | Black                                  |
| IP Rating:          | IP65 (Outdoor Rated)                   |
| Dimensions:         | 395mm x 26mm x 267mm (15.5" x 1" x 1") |
|                     | Spike Height: 166mm (6.5")             |
| Cable Size:         | Length: 145cm (4.7ft)                  |
|                     | 22AWG                                  |
| Certification:      | ETL                                    |

## **Features**

- Low-voltage outdoor lighting fixture for illuminating pathways and walkways.
- Operates on 12V AC/DC power supply with a power consumption of 6 watts.
- Emits warm white light with a color temperature of 3000K and has a black fixture color.
- IP65 rating for dust and water splash resistance, making it suitable for wet locations.
- Certified by ETL for safety and performance standards compliance.
- · Simple, clean, and efficient design ideal for residential and commercial spaces.
- Provides ample downlight through an etched lens and maintains consistent output in tough environments.
- Built with durable aluminum for longevity and resistance to harsh weather conditions.