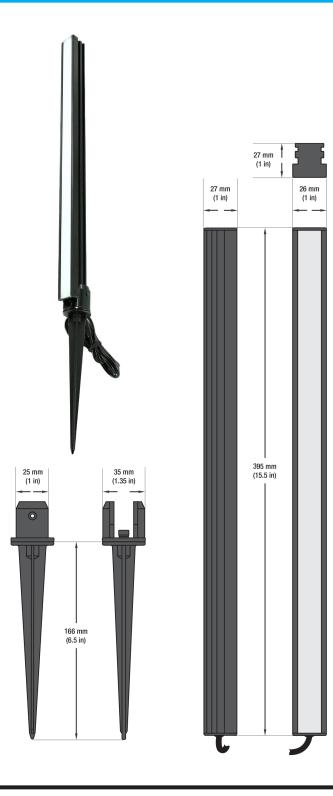

## **Specifications**

| Model No.:          | ALED-RT32-6W                           |
|---------------------|----------------------------------------|
| Input Voltage:      | 12V AC/DC                              |
| Wattage:            | 6W                                     |
| Color Temperatures: | 3000K(Warm White)                      |
| Body Color:         | Black                                  |
| IP Rating:          | IP65 (Outdoor Rated)                   |
| Dimensions:         | 395mm x 26mm x 267mm (15.5" x 1" x 1") |
|                     | Spike Height: 166mm (6.5")             |
| Cable Size:         | Length: 145cm (4.7ft)                  |
|                     | 22AWG                                  |
| Certification:      | ETL                                    |