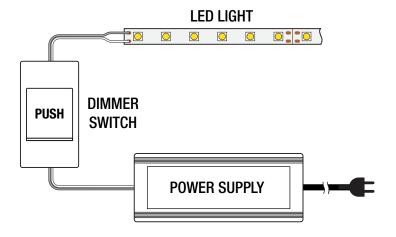

## **Feature**

- This product can be easily mounted onto walls.
- Used in various low voltage LED like cabinets, vanity, boats, desks, etc
- Please ensure that your LED load should not exceed more than 3A when using this dimmer.
- Most popular in dimming the automobile lights such as RVs, trailers, boats, cars, trucks, vanity, boats, etc.
- Can also be used for any DIY projects for adjusting the brightness of your LED where very little load is present.