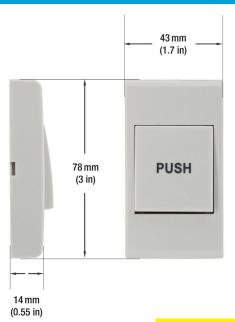

## **Specifications**

| Input Voltage: | 12~24V DC                          |
|----------------|------------------------------------|
| Current:       | 3A                                 |
| Usage:         | Single Color                       |
| Color:         | lvory                              |
| Material:      | Glossy Plastic                     |
| Dimension:     | 78 x 43 x14 mm (3 x 1.7 x 0.55 in) |
| Wire Length:   | 3 in                               |