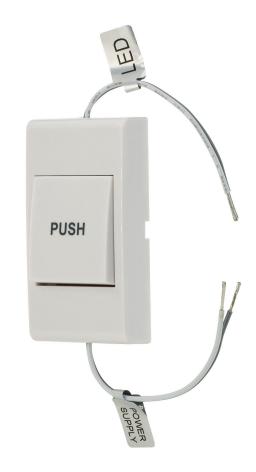

## **Specifications**

| Input Voltage: | 12~24V DC                          |
|----------------|------------------------------------|
| Current:       | 3A                                 |
| Usage:         | Single Color                       |
| Color:         | lvory                              |
| Material:      | Glossy Plastic                     |
| Dimension:     | 78 x 43 x14 mm (3 x 1.7 x 0.55 in) |
| Wire Length:   | 3 in                               |