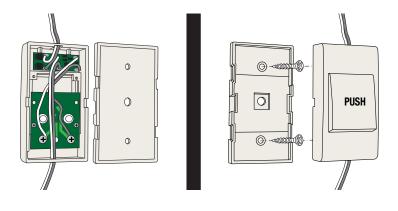

## **Feature**

- This product can be easily mounted onto walls.
- Used in various low voltage LED like cabinets, vanity, boats, desks, etc
- Please ensure that your LED load should not exceed more than 3A when using this dimmer.
- Most popular in dimming the automobile lights such as RVs, trailers, boats, cars, trucks, vanity, boats, etc.
- Can also be used for any DIY projects for adjusting the brightness of your LED where very little load is present.