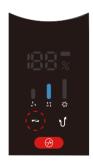

#### 9.1 掃除機の埃まみれのプロンプト

① フロアブラシ詰まりのプロンプト フロアブラシが大きな異物を吸い込んだり、髪の毛を絡めすぎたりすると、左側のインジケーターが点滅し、ブラシローラが自動的に停止します。

解決策: フロアブラシを取り外し、ローラーに巻き付いた異物を掃除します。
\*ブラシヘッドが本体から取り外されていることを確認してください。マシンの不意の始動と人身傷害を防ぐためです。

② 伸縮管 / ダストボックス詰まりのプロンプト 伸縮管 / ダストボックスが詰まっている時、右側のインジケーターが点滅します。10回点滅してから、スクリーンが閉まり、掃除機が自動的に停止します。

解決策: ダストカップ内のフィルターとアルミニウムチューブを完全にクリーニングします。