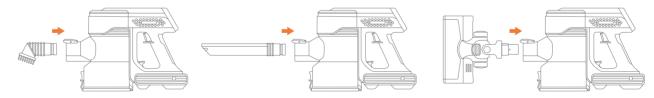

| 1  | ウォールマウントスタンド                | 1  |
| パッテリーパック                 | 1  | 充電器                         | 1  |
| 伸縮式アルミニウム合金チューブ          | 1  | フィルタークリーニングブラシツール           | 1  |
| 電動ブラシヘッド                 | 1  | エアフィルター(取り付け済み)             | 1  |
| 硬いとソフトの統合ローラーブラシ(取り付け済み) | 1  | Hepa フィルター(一つは本体ヘッドに取り付け済み) | 3  |
| 隙間ノズル                    | 1  | ネジセット(壁付けスタンドの取り付けに使用)      | 1  |
| 丸口ブラシ                    | 1  | ユーザーマニュアル                   | 1  |

## 4. 製品紹介



## 5. 充電

#### 充電する前に電源を切ってください

- 掃除機の損傷を避けるため、付属の充電器でのみ充電してください。
- 過電流保護および過電圧保護中は、バッテリーインジケーターが同時に点滅し、画面が消えます。
- ① 充電器の一方の端は電源に接続して、もう一方の端はバッテリー充電ポートに接続します。

② 充電を続けて、バッテリーの数値が 100 になりますと、フル充電され、使えることを示します。







## 6.組み立て

#### ・伸縮管を接続します

伸縮管を本体に挿入し、しっかり固定されています。必要ではない場合はチューブリリースボタンを押すと、伸縮管を取り外される。



#### ブラシヘッドを接続します



## 7. 使用

#### ▲ ダストカップの「MAX」容量を超えないでください。

ブラシヘッドとチューブの詰まりを避けてください。そうしないと、モーターが過熱したら危険を引き起こす。

#### • ON/OFF ボタンを押して作業を始める



#### 吸力を調整する







吸力調整ボタンをタッチして、吸引力を調整する。

掃除機をオンにすると、緑色のライトが点灯し、掃除機は ECO モードになる。 もう一度ボタンを押すと、青色のライトが点灯し、掃除機が標準モードになる。 ボタンを 2 回押すと、赤色のライトが点灯し、掃除機が MAX モードになる。

#### さまざまなニーズに応じて、チューブの長さを調整できる



## 8. クリーニング

#### 8.1 ダストカップの掃除

良い吸引力を維持するために、使用するたびにダストカップを空にしてフィルターも清掃してください。

1 ダストカップのリリースボタンを押すとダスト カップの蓋を開けてゴミを捨てる。



2 ハンドル上のダストカップリリースボタンを縦に押 し、ダストカップの底をつかんでダストカップを取 り出す。



③ Hepa フィルターを引き出し、ダストカップの底 部カバーを開け、ステンレスフィルターを回転 させて取り出す。



- ④ クリーニングブラシで HEPA フィルターのほこりをきれいに掃除する, ステンレスフィルターとダストカップは水洗いでき、24 時間干してから取り付ける。
- ▲ 部品の掃除には、洗濯機器(洗濯機など)に使わないでください。乾燥機器(乾燥機、アイロンなど)で乾燥させないでください。自然に干したらいいです。



#### 8.2 再び取り付け

ダストカップの底部からステンレスフィルターを入れて締め付けて(ステンレスフィルターには3つの小さな凸部