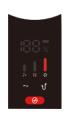

#### 9.1 掃除機の埃まみれのプロンプト

① フロアブラシ詰まりのプロンプト フロアブラシが大きな異物を吸い込んだり、髪の毛を絡めすぎたりすると、左側のインジケーターが点滅し、ブラシローラが自動的に停止します。

解決策: フロアブラシを取り外し、ローラーに巻き付いた異物を掃除します。
\*ブラシヘッドが本体から取り外されていることを確認してください。マシンの不意の始動と人身傷害を防ぐためです。

② 伸縮管 / ダストボックス詰まりのプロンプト 伸縮管 / ダストボックスが詰まっている時、右側のインジケーターが点滅します。10回点滅してから、スクリーンが閉まり、掃除機が自動的に停止します。

解決策: ダストカップ内のフィルターとアルミニウムチューブを完全にクリーニングします。