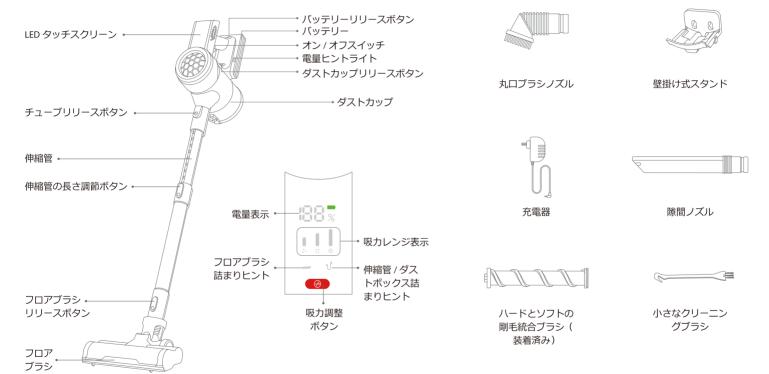

てください。
- ④ バッテリーと充電器を使用しないときは、ペーパークリップ、コイン、キー、釘、ネジ、またはある端子から別の端子に接続する可能性のあるその他の小さな金属物に近づけないでください。
- ⑤ この掃除機を廃棄するときは、バッテリーを取り外し、地域の規制に従って安全に廃棄してください。

## 3. パッケージリスト

| 部品名                      | 数量 | 部品名                         | 数量 |
|--------------------------|----|-----------------------------|----|
| 本体                       | 1  | ウォールマウントスタンド                | 1  |
| パッテリーパック                 | 1  | 充電器                         | 1  |
| 伸縮式アルミニウム合金チューブ          | 1  | フィルタークリーニングブラシツール           | 1  |
| 電動ブラシヘッド                 | 1  | エアフィルター(取り付け済み)             | 1  |
| 硬いとソフトの統合ローラーブラシ(取り付け済み) | 1  | Hepa フィルター(一つは本体ヘッドに取り付け済み) | 3  |
| 隙間ノズル                    | 1  | ネジセット(壁付けスタンドの取り付けに使用)      | 1  |
| 丸口ブラシ                    | 1  | ユーザーマニュアル                   | 1  |

## 4. 製品紹介



## 5. 充電

#### 充電する前に電源を切ってください

- 掃除機の損傷を避けるため、付属の充電器でのみ充電してください。
- 過電流保護および過電圧保護中は、バッテリーインジケーターが同時に点滅し、画面が消えます。
- ① 充電器の一方の端は電源に接続して、もう一方の端はバッテリー充電ポートに接続します。

② 充電を続けて、バッテリーの数値が 100 になりますと、フル充電され、使えることを示します。







## 6.組み立て

#### ・伸縮管を接続します

伸縮管を本体に挿入し、しっかり固定されています。必要ではない場合はチューブリリースボタンを押すと、伸縮管を取り外される。



#### ブラシヘッドを接続します



## 7. 使用

#### ▲ ダストカップの「MAX」容量を超えないでください。

ブラシヘッドとチューブの詰まりを避けてください。そうしないと、モーターが過熱したら危険を引き起こす。

#### • ON/OFF ボタンを押して作業を始める



#### 吸力を調整する







吸力調整ボタンをタッチして、吸引力を調整する。

掃除機をオンにすると、緑色のライトが点灯し、掃除機は ECO モードになる。 もう一度ボタンを押すと、青色のライトが点灯し、掃除機が標準モードになる。 ボタンを 2 回押すと、赤色のライトが点灯し、掃除機が MAX モードになる。

#### さまざまなニーズに応じて、チューブの長さを調整できる



## 8. クリーニング

#### 8.1 ダストカップの掃除

良い吸引力を維持するために、使用するたびにダストカップを空にしてフィルターも清掃してください。

1 ダストカップのリリースボタンを押すとダスト カップの蓋を開けてゴミを捨てる。



2 ハンドル上のダストカップリリー