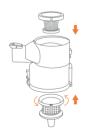

#### 8.1 ダストカップの掃除

良い吸引力を維持するために、使用するたびにダストカップを空にしてフィルターも清掃してください。

1 ダストカップのリリースボタンを押すとダスト カップの蓋を開けてゴミを捨てる。

2 ハンドル上のダストカップリリースボタンを縦に押 し、ダストカップの底をつかんでダストカップを取 り出す。

③ Hepa フィルターを引き出し、ダストカップの底 部カバーを開け、ステンレスフィルターを回転 させて取り出す。

- ④ クリーニングブラシで HEPA フィルターのほこりをきれいに掃除する, ステンレスフィルターとダストカップは水洗いでき、24 時間干してから取り付ける。
- ▲ 部品の掃除には、洗濯機器(洗濯機など)に使わないでください。乾燥機器(乾燥機、アイロンなど)で乾燥させないでください。自然に干したらいいです。

#### 8.2 再び取り付け

ダストカップの底部からステンレスフィルターを入れて締め付けて(ステンレスフィルターには3つの小さな凸部がダストカップの3つの小さな溝に対応する。

1 HEPA フィルターを上から入れて、ダストカップ の蓋をする。

② ハンドルの凸部をダストカップの凹部に合わせて挿入し、ダストカップのリリースボタンを押してダストカップ とハンドルを完全に閉じる。