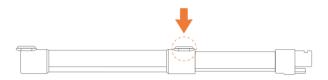

ズル                    | 1  | ネジセット(壁付けスタンドの取り付けに使用)      | 1  |
| 丸口ブラシ                    | 1  | ユーザーマニュアル                   | 1  |

## 4. 製品紹介



## 5. 充電

#### 充電する前に電源を切ってください

- 掃除機の損傷を避けるため、付属の充電器でのみ充電してください。
- 過電流保護および過電圧保護中は、バッテリーインジケーターが同時に点滅し、画面が消えます。
- ① 充電器の一方の端は電源に接続して、もう一方の端はバッテリー充電ポートに接続します。

② 充電を続けて、バッテリーの数値が 100 になりますと、フル充電され、使えることを示します。







## 6.組み立て

#### ・伸縮管を接続します

伸縮管を本体に挿入し、しっかり固定されています。必要ではない場合はチューブリリースボタンを押すと、伸縮管を取り外される。



#### ブラシヘッドを接続します



## 7. 使用

#### ▲ ダストカップの「MAX」容量を超えないでください。

ブラシヘッドとチューブの詰まりを避けてください。そうしないと、モーターが過熱したら危険を引き起こす。

#### • ON/OFF ボタンを押して作業を始める



#### 吸力を調整する







吸力調整ボタンをタッチして、吸引力を調整する。

掃除機をオンにすると、緑色のライトが点灯し、掃除機は ECO モードになる。 もう一度ボタンを押すと、青色のライトが点灯し、掃除機が標準モードになる。 ボタンを 2 回押すと、赤色のライトが点灯し、掃除機が MAX モードになる。

#### さまざまなニーズに応じて、チューブの長さを調整できる



## 8. クリーニング

#### 8.1 ダストカップの掃除

良い吸引力を維持するために、使用するたびにダストカップを空にしてフィルターも清掃してください。

1 ダストカップのリリースボタンを押すとダスト カップの蓋を開けてゴミを捨てる。



2 ハンドル上のダストカップリリースボタンを縦に押 し、ダストカップの底をつかんでダストカップを取 り出す。



③ Hepa フィルターを引き出し、ダストカップの底 部カバーを開け、ステンレスフィルターを回転 させて取り出す。



- ④ クリーニングブラシで HEPA フィルターのほこりをきれいに掃除する, ステンレスフィルターとダストカップは水洗いでき、24 時間干してから取り付ける。
- ▲ 部品の掃除には、洗濯機器(洗濯機など)に使わないでください。乾燥機器(乾燥機、アイロンなど)で乾燥させないでください。自然に干したらいいです。



#### 8.2 再び取り付け

ダストカップの底部からステンレスフィルターを入れて締め付けて(ステンレスフィルターには3つの小さな凸部がダストカップの3つの小さな溝に対応する。

1 HEPA フィルターを上から入れて、ダストカップ の蓋をする。



② ハンドルの凸部をダストカップの凹部に合わせて挿入し、ダストカップのリリースボタンを押してダストカップ とハンドルを完全に閉じる。



#### 8.3 ブラシの掃除

#### ▲ ローラーブラシを取り外す前に、充電状態ではないことを確認してください。ON/OFF ボタンを押さないように注意してください。

① ローラーブラシスイッチを「解錠」側に押し、ローラーブラシを 取り出す。



3 ローラーブラシを水あり/水なしで清掃する。



2 小さなクリーニングブラシを使って、ローラー上のゴミを一掃する。



④