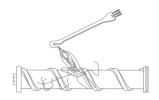

## 6.組み立て

#### ・伸縮管を接続します

伸縮管を本体に挿入し、しっかり固定されています。必要ではない場合はチューブリリースボタンを押すと、伸縮管を取り外される。

#### ブラシヘッドを接続します