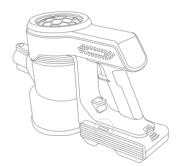

| 数量 |
|--------------------------|----|-----------------------------|----|
| 本体                       | 1  | ウォールマウントスタンド                | 1  |
| パッテリーパック                 | 1  | 充電器                         | 1  |
| 伸縮式アルミニウム合金チューブ          | 1  | フィルタークリーニングブラシツール           | 1  |
| 電動ブラシヘッド                 | 1  | エアフィルター(取り付け済み)             | 1  |
| 硬いとソフトの統合ローラーブラシ(取り付け済み) | 1  | Hepa フィルター(一つは本体ヘッドに取り付け済み) | 3  |
| 隙間ノズル                    | 1  | ネジセット(壁付けスタンドの取り付けに使用)      | 1  |
| 丸口ブラシ                    | 1  | ユーザーマニュアル                   | 1  |

## 4. 製品紹介



## 5. 充電

#### 充電する前に電源を切ってください

- 掃除機の損傷を避けるため、付属の充電器でのみ充電してください。
- 過電流保護および過電圧保護中は、バッテリーインジケーターが同時に点滅し、画面が消えます。
- ① 充電器の一方の端は電源に接続して、もう一方の端はバッテリー充電ポートに接続します。

② 充電を続けて、バッテリーの数値が 100 になりますと、フル充電され、使えることを示します。







## 6.組み立て

#### ・伸縮管を接続します

伸縮管を本体に挿入し、しっかり固定されています。必要ではない場合はチューブリリースボタンを押すと、伸縮管を取り外される。



#### ブラシヘッドを接続します



## 7. 使用

#### ▲ ダストカップの「MAX」容量を超えないでください。

ブラシヘッドとチューブの詰まりを避けてください。そうしないと、モーターが過熱したら危険を引き起こす。

#### • ON/OFF ボタンを押して作業を始める



#### 吸力を調整する







吸力調整ボタンをタッチして、吸引力を調整する。

掃除機をオンにすると、緑色のライトが点灯し、掃除機は ECO モードになる。 もう一度ボタンを押すと、青色のライトが点灯し、掃除機が標準モードになる。 ボタンを 2 回押すと、赤色のライトが点灯し、掃除機が MAX モードになる。

#### さまざまなニーズに応じて、チューブの長さを調整できる



## 8. クリーニング

#### 8.1 ダストカップの掃除

良い吸引力を維持するために、使用するたびにダストカップを空にしてフィルターも清掃してください。

1 ダストカップのリリースボタンを押すとダスト カップの蓋を開けてゴミを捨てる。



2 ハンドル上のダストカップリリースボタンを縦に押 し、ダストカップの底をつかんでダストカップを取 り出す。



③ Hepa フィルターを引き出し、ダストカップの底 部カバーを開け、ステンレスフィルターを回転 させて取り出す。



- ④ クリーニングブラシで HEPA フィルターのほこりをきれいに掃除する, ステンレスフィルターとダストカップは水洗いでき、24 時間干してから取り付ける。
- ▲ 部品の掃除には、洗濯機器(洗濯機など)に使わないでください。