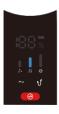

#### 充電する前に電源を切ってください

- 掃除機の損傷を避けるため、付属の充電器でのみ充電してください。
- 過電流保護および過電圧保護中は、バッテリーインジケーターが同時に点滅し、画面が消えます。
- ① 充電器の一方の端は電源に接続して、もう一方の端はバッテリー充電ポートに接続します。

② 充電を続けて、バッテリーの数値が 100 になりますと、フル充電され、使えることを示します。