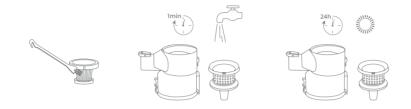

#### 8.1 ダストカップの掃除

良い吸引力を維持するために、使用するたびにダストカップを空にしてフィルターも清掃してください。

1 ダストカップのリリースボタンを押すとダスト カップの蓋を開けてゴミを捨てる。

2 ハンドル上のダストカップリリースボタンを縦に押 し、ダストカップの底をつかんでダストカップを取 り出す。

③ Hepa フィルターを引き出し、ダストカップの底 部カバーを開け、ステンレスフィルターを回転 させて取り出す。

- ④ クリーニングブラシで HEPA フィルターのほこりをきれいに掃除する, ステンレスフィルターとダストカップは水洗いでき、24 時間干してから取り付ける。
- ▲ 部品の掃除には、洗濯機器(洗濯機など)に使わないでください。乾燥機器(乾燥機、アイロンなど)で乾燥させないでください。自然に干したらいいです。

#### 8.2 再び取り付け

ダストカップの底部からステンレスフィルターを入れて締め付けて(ステンレスフィルターには3つの小さな凸部がダストカップの3つの小さな溝に対応する。

1 HEPA フィルターを上から入れて、ダストカップ の蓋をする。

② ハンドルの凸部をダストカップの凹部に合わせて挿入し、ダストカップのリリースボタンを押してダストカップ とハンドルを完全に閉じる。