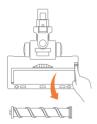

#### 9.1 掃除機の埃まみれのプロンプト

① フロアブラシ詰まりのプロンプト フロアブラシが大きな異物を吸い込んだり、髪の毛を絡めすぎたりすると、左側のインジケーターが点滅し、ブラシローラが自動的に停止します。

解決策: フロアブラシを取り外し、ローラーに巻き付いた異物を掃除します。
\*ブラシヘッドが本体から取り外されていることを確認してください。マシンの不意の始動と人身傷害を防ぐためです。

② 伸縮管 / ダストボックス詰まりのプロンプト 伸縮管 / ダストボックスが詰まっている時、右側のインジケーターが点滅します。10回点滅してから、スクリーンが閉まり、掃除機が自動的に停止します。

解決策: ダストカップ内のフィルターとアルミニウムチューブを完全にクリーニングします。