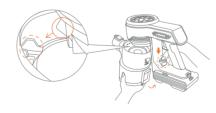

#### ▲ ローラーブラシを取り外す前に、充電状態ではないことを確認してください。ON/OFF ボタンを押さないように注意してください。

① ローラーブラシスイッチを「解錠」側に押し、ローラーブラシを 取り出す。

3 ローラーブラシを水あり/水なしで清掃する。

2 小さなクリーニングブラシを使って、ローラー上のゴミを一掃する。

④ 軽く押し込んでローラーブラシを取り付ける。交換する前に、ブラシが完全に乾いていることを確認してください。