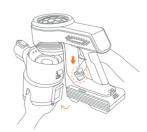

#### ▲ ローラーブラシを取り外す前に、充電状態ではないことを確認してください。ON/OFF ボタンを押さないように注意してください。

① ローラーブラシスイッチを「解錠」側に押し、ローラーブラシを 取り出す。

3 ローラーブラシを水あり/水なしで清掃する。

2 小さなクリーニングブラシを使って、ローラー上のゴミを一掃する。

④ 軽く押し込んでローラーブラシを取り付ける。交換する前に、ブラシが完全に乾いていることを確認してください。