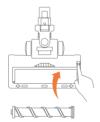

#### 8.1 ダストカップの掃除

良い吸引力を維持するために、使用するたびにダストカップを空にしてフィルターも清掃してください。

1 ダストカップのリリースボタンを押すとダスト カップの蓋を開けてゴミを捨てる。

2 ハンドル上のダストカップリリースボタンを縦に押 し、ダストカップの底をつかんでダストカップを取 り出す。

③ Hepa フィルターを引き出し、ダストカップの底 部カバーを開け、ステンレスフィルターを回転 させて取り出す。

- ④ クリーニングブラシで HEPA フィルターのほこりをきれいに掃除する, ステンレスフィルターとダストカップは水洗いでき、24 時間干してから取り付ける。
- ▲ 部品の掃除には、洗濯機器(洗濯機など)に使わないでください。乾燥機器(乾燥機、アイロンなど)で乾燥させないでください。自然に干したらいいです。