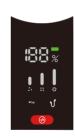

#### 吸力を調整する

吸力調整ボタンをタッチして、吸引力を調整する。

掃除機をオンにすると、緑色のライトが点灯し、掃除機は ECO モードになる。 もう一度ボタンを押すと、青色のライトが点灯し、掃除機が標準モードになる。 ボタンを 2 回押すと、赤色のライトが点灯し、掃除機が MAX モードになる。