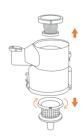

#### 8.2 再び取り付け

ダストカップの底部からステンレスフィルターを入れて締め付けて(ステンレスフィルターには3つの小さな凸部がダストカップの3つの小さな溝に対応する。

1 HEPA フィルターを上から入れて、ダストカップ の蓋をする。

② ハンドルの凸部をダストカップの凹部に合わせて挿入し、ダストカップのリリースボタンを押してダストカップ とハンドルを完全に閉じる。