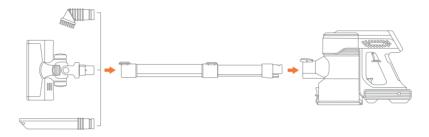

## 6.組み立て

#### ・伸縮管を接続します

伸縮管を本体に挿入し、しっかり固定されています。必要ではない場合はチューブリリースボタンを押すと、伸縮管を取り外される。

#### ブラシヘッドを接続します