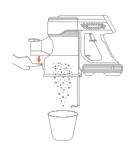

#### 8.1 ダストカップの掃除

良い吸引力を維持するために、使用するたびにダストカップを空にしてフィルターも清掃してください。

1 ダストカップのリリースボタンを押すとダスト カップの蓋を開けてゴミを捨てる。

2 ハンドル上のダストカップリリースボタンを縦に押 し、ダストカップの底をつかんでダストカップを取 り出す。

③ Hepa フィルターを引き出し、ダストカップの底 部カバーを開け、ステンレスフィルターを回転 させて取り出す。

- ④ クリーニングブラシで HEPA フィルターのほこりをきれいに掃除する, ステンレスフィルターとダストカップは水洗いでき、24 時間干してから取り付ける。
- ▲ 部品の掃除には、洗濯機器(洗濯機など)に使わないでください。乾燥機器(乾燥機、アイロンなど)で乾燥させないでください。自然に干したらいいです。