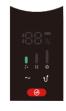

#### 吸力を調整する

吸力調整ボタンをタッチして、吸引力を調整する。

掃除機をオンにすると、緑色のライトが点灯し、掃除機は ECO モードになる。 もう一度ボタンを押すと、青色のライトが点灯し、掃除機が標準モードになる。 ボタンを 2 回押すと、赤色のライトが点灯し、掃除機が MAX モードになる。