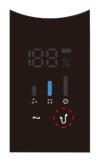

#### 吸力を調整する

吸力調整ボタンをタッチして、吸引力を調整する。

掃除機をオンにすると、緑色のライトが点灯し、掃除機は ECO モードになる。 もう一度ボタンを押すと、青色のライトが点灯し、掃除機が標準モードになる。 ボタンを 2 回押すと、赤色のライトが点灯し、掃除機が MAX モードになる。