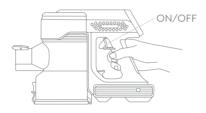

ーブ          | 1  | フィルタークリーニングブラシツール           | 1  |
| 電動ブラシヘッド                 | 1  | エアフィルター(取り付け済み)             | 1  |
| 硬いとソフトの統合ローラーブラシ(取り付け済み) | 1  | Hepa フィルター(一つは本体ヘッドに取り付け済み) | 3  |
| 隙間ノズル                    | 1  | ネジセット(壁付けスタンドの取り付けに使用)      | 1  |
| 丸口ブラシ                    | 1  | ユーザーマニュアル                   | 1  |

## 4. 製品紹介



## 5. 充電

#### 充電する前に電源を切ってください

- 掃除機の損傷を避けるため、付属の充電器でのみ充電してください。
- 過電流保護および過電圧保護中は、バッテリーインジケーターが同時に点滅し、画面が消えます。
- ① 充電器の一方の端は電源に接続して、もう一方の端はバッテリー充電ポートに接続します。

② 充電を続けて、バッテリーの数値が 100 になりますと、フル充電され、使えることを示します。







## 6.組み立て

#### ・伸縮管を接続します

伸縮管を本体に挿入し、しっかり固定されています。必要ではない場合はチューブリリースボタンを押すと、伸縮管を取り外される。



#### ブラシヘッドを接続します



## 7. 使用

#### ▲ ダストカップの「MAX」容量を超えないでください。

ブラシヘッドとチューブの詰まりを避けてください。そうしないと、モーターが過熱したら危険を引き起こす。

#### • ON/OFF ボタンを押して作業を始める



#### 吸力を調整する







吸力調整ボタンをタッチして、吸引力を調整する。

掃除機をオンにすると、緑色のライトが点灯し、掃除機は ECO モードになる。 もう一度ボタンを押すと、青色のライトが点灯し、掃除機が標準モードになる。 ボタンを 2 回押すと、赤色のライトが点灯し、掃除機が MAX モードになる。

#### さまざまなニーズに応じて、チューブの長さを調整できる



## 8. クリーニング

#### 8.1 ダストカップの掃除

良い吸引力を維持するために、使用するたびにダストカップを空にしてフィルターも清掃してください。

1 ダストカップのリリースボタンを押すとダスト カップの蓋を開けてゴミを捨てる。



2 ハンドル上のダストカップリリースボタンを縦に押 し、ダストカップの底をつかんでダストカップを取 り出す。



③ Hepa フィルターを引き出し、ダストカップの底 部カバーを開け、ステンレスフィルターを回転 させて取り出す。



- ④ クリーニングブラシで HEPA フィルターのほこりをきれいに掃除する, ステンレスフィルターとダストカップは水洗いでき、24 時間干してから取り付ける。
- ▲ 部品の掃除には、洗濯機器(洗濯機など)に使わないでください。乾燥機器(乾燥機、アイロンなど)で乾燥させないでください。自然に干したらいいです。



#### 8.2 再び取り付け

ダストカップの底部からステンレスフィルターを入れて締め付けて(ステンレスフィルターには3つの小さな凸部がダストカップの3つの小さな溝に対応する。

1 HEPA フィルターを上から入れて、ダストカップ の蓋をする。



② ハンドルの凸部をダストカップの凹部に合わせて挿入し、ダストカップのリリースボタンを押してダストカップ とハンドルを完全に閉じる。