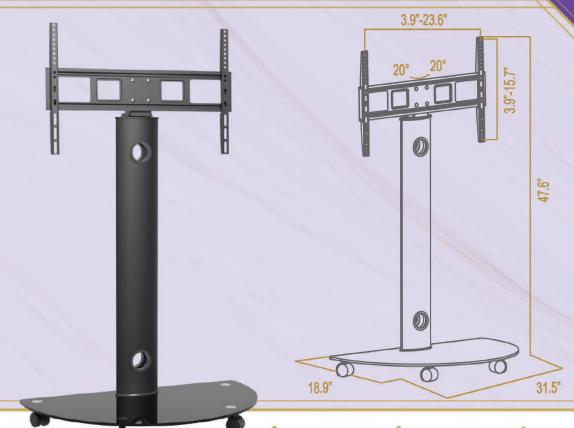

32-72" TV Size

Up to: 88lbs/40kg

100x100 to

## MOBILE TV STAND

A secure & easy to install, and move around

- Fits Most 32-72" TVs Weighing up to 88lbs (40kg)
- Compatible with VESA Patterns Between 100x100 and 600x400.
- Swivel Range ±20°
- Built-in Cable Management System
- Solid All-metal Construction Tested with Four Times the Recommended Weight Limits
- A Locking Mechanism Ensure your TVs Safety when Moving Around the Room
- Ready to Install with all Hardware Included
- Additional TV Safety Kit Included