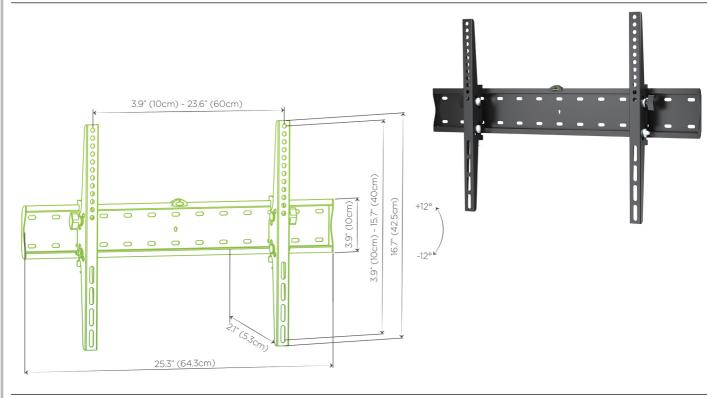

## Large Tilt Mount

37-85" TV Size

Up to: 88lbs/40kg

200x200 to 600x400

2.1" Depth

-12° to 12° Tilt Range

## Large Tilt Mount

A secure & easy to install, low profile design

- Fits Most 37-85" TVs Weighing up to 88lbs (40kg)
- Compatible with all VESA Patterns Between 200x200 and 600x400.
- Ultra-slim Low Profile Design
- Places the TV Just 2.1" (5.3cm) from the Wall
- Inclinable with a Tilt Range Between -12° to +12°
- Solid All-metal Construction Tested with Four Times the Recommended Weight Limits
- A Locking Mechanism Ensure your TVs Safety
- All of Our Mounts Come Ready to Install with all Hardware Included