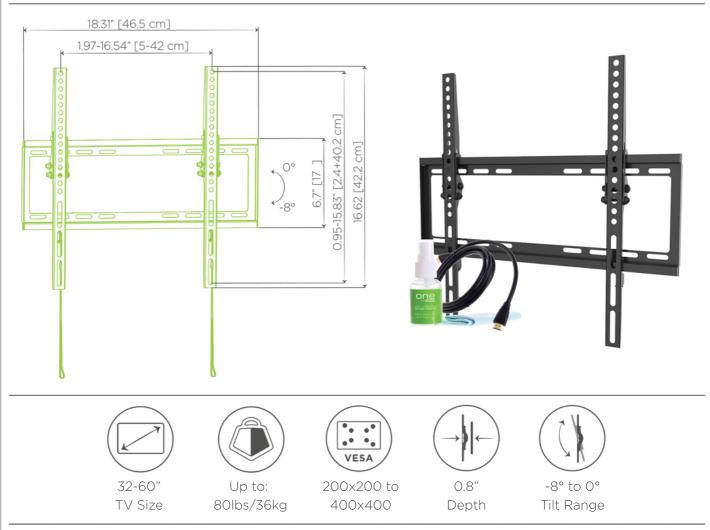

## Medium Tilt Mount Kit A secure & easy to install, low profile design

- Fits Most 32-60" TVs Weighing up to 80lbs (36kg)
- Compatible with all VESA Patterns Between 200x200 and 400x400.
- Ultra-slim Low Profile Design
- Places the TV Just 0.8" (2 cm) from the Wall
- Inclinable with a Tilt Range Between -8° to +0°
- Solid All-metal Construction Tested with Four Times the Recommended Weight Limits
- Locking Brackets Ensure your TVs Safety
- All of Our Mounts Come Ready to Install with all Hardware Included