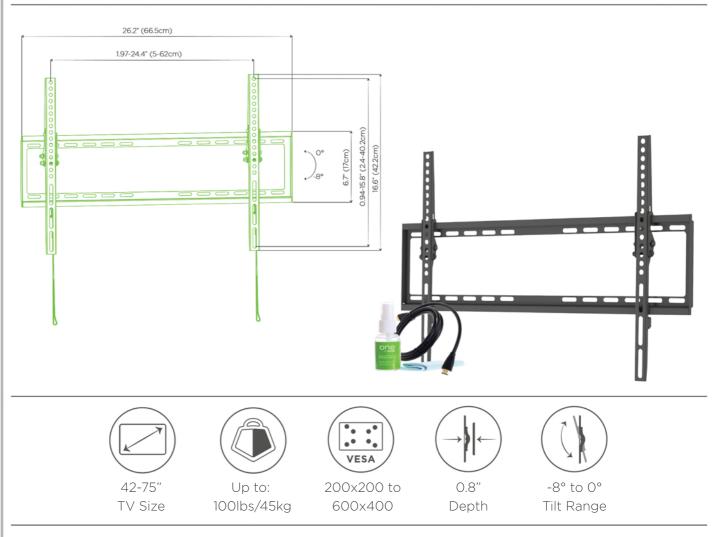

## Large Tilt Mount Kit A secure & easy to install, low profile design

- Fits Most 42-75" TVs Weighing up to 100lbs (45kg)
- Compatible with all VESA Patterns Between 200x200 and 600x400.
- Ultra-slim Low Profile Design
- Places the TV Just 0.8" (2 cm) from the Wall
- Inclinable with a Tilt Range Between -8° to +0°
- Solid All-metal Construction Tested with Four Times the Recommended Weight Limits
- Locking Brackets Ensure your TVs Safety
- All of Our Mounts Come Ready to Install with all Hardware Included