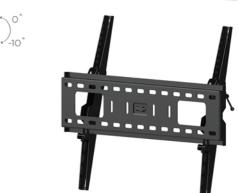

## Large Tilt Mount

A secure & easy to install, low profile design

- Fits Most 42-80" TVs Weighing up to 165lbs (75kg)
- Compatible with all VESA Patterns Between 200x200 and 600x400.
- Ultra-slim Low Profile Design
- Places the TV Just 1.8" (4.6 cm) from the Wall
- Inclinable with a Tilt Range Between -10° to +0°
- Solid All-metal Construction Tested with Four Times the Recommended Weight Limits
- Locking Brackets Ensure your TVs Safety
- All of Our Mounts Come Ready to Install with all Hardware Included