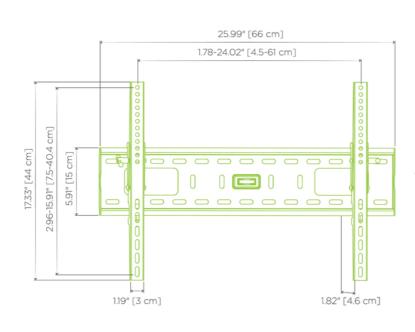

## Large Tilt Mount

A secure & easy to install, low profile design

- Fits Most 42-80" TVs Weighing up to 165lbs (75kg)
- Compatible with all VESA Patterns Between 200x200 and 600x400.
- Ultra-slim Low Profile Design
- Places the TV Just 1.8" (4.6 cm) from the Wall
- Inclinable with a Tilt Range Between -10° to +0°
- Solid All-metal Construction Tested with Four Times the Recommended Weight Limits
- Locking Brackets Ensure your TVs Safety
- All of Our Mounts Come Ready to Install with all Hardware Included