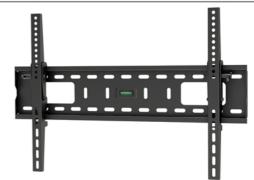

## Large Tilt Mount

A secure & easy to install, low profile design

- Fits Most 42-80" TVs Weighing up to 165lbs (75kg)
- Compatible with all VESA Patterns Between 200x200 and 600x400.
- Ultra-slim Low Profile Design
- Places the TV Just 1.8" (4.6 cm) from the Wall
- Inclinable with a Tilt Range Between -10° to +0°
- Solid All-metal Construction Tested with Four Times the Recommended Weight Limits
- Locking Brackets Ensure your TVs Safety
- All of Our Mounts Come Ready to Install with all Hardware Included